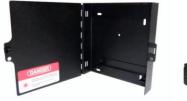

## WAC-1X 1 Panel Wall Mount Enclosure

Our traditional 1 panel wall mount enclosures accept one LGX compatible fiber adapter panel, recessed within the enclosure. Wall mount enclosures are the great for splicing fiber in wall mounted applications or locations. Made from cold rolled steel these enclosures are sturdy, protect fiber components and provide a way to organize/manage and protect fiber cables in wall mounting areas.

- Powder coated black texture is standard, other colors available on request
- Accessory Pack and ID Card included

## **Dimensions:**

Width: 7 in Depth: 7 in Height: 1.5 in

## **Description:**

1 Panel Wall Mount Enclosure, standard, 1 LGX compatible panel, black, empty