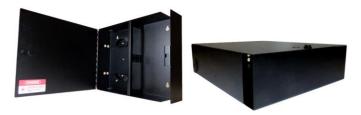

## WAC-4X 4U Wall Mount Enclosure

Our 4 panel wall mount enclosures accept four LGX compatible fiber panels. Wall mount enclosures are the perfect enclosure for splicing fiber in wall mounted applications or locations. Constructed from cold rolled steel these enclosures are sturdy, protect fiber components and provide a way to organize/manage and protect fiber cables in wall mounting areas.

## **Dimensions:**

Width: 11.5 in Depth: 14 in Height: 3.5 in Weight: 8 lbs

## **Description:**

4 Panel Wall Mount Enclosure, standard, accepts 4 LGX panels, black, empty

TRG Tec llc – Fiber Optic Specialist Baltimore, Maryland USA 855-225-7708 www.trgtec.com