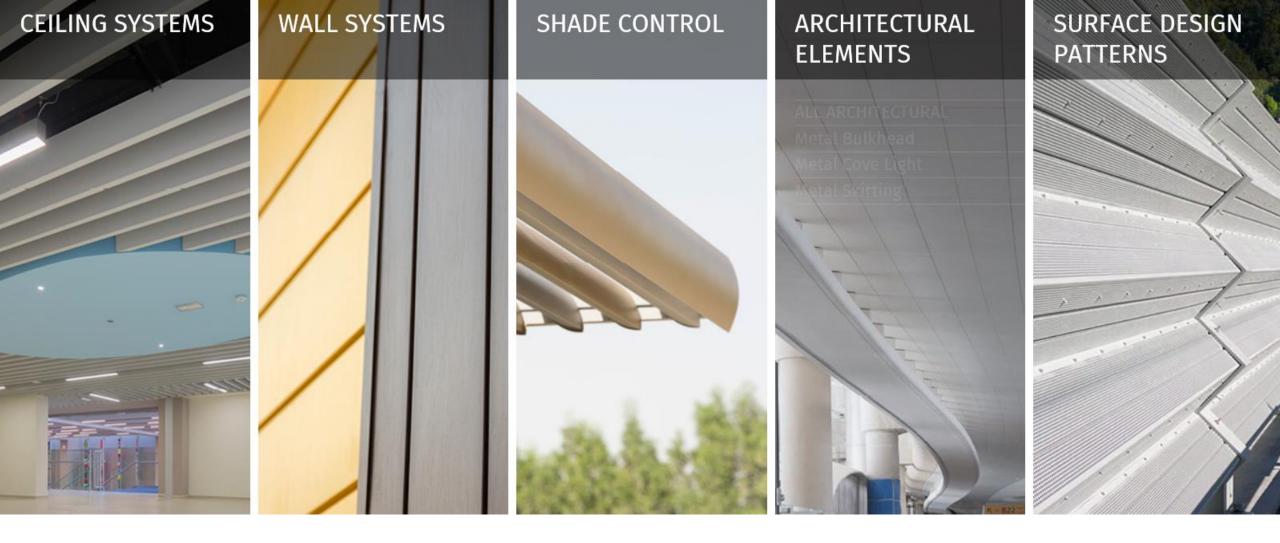

Less boards for all requirements simplifies your work on the construction site

conventional plasterboard

fermacell gypsum fibreboard

**RAM Metal Industries**; is a global leader in design and manufacturing, of ceiling and wall systems, shades control, architectural elements and surface design patterns.