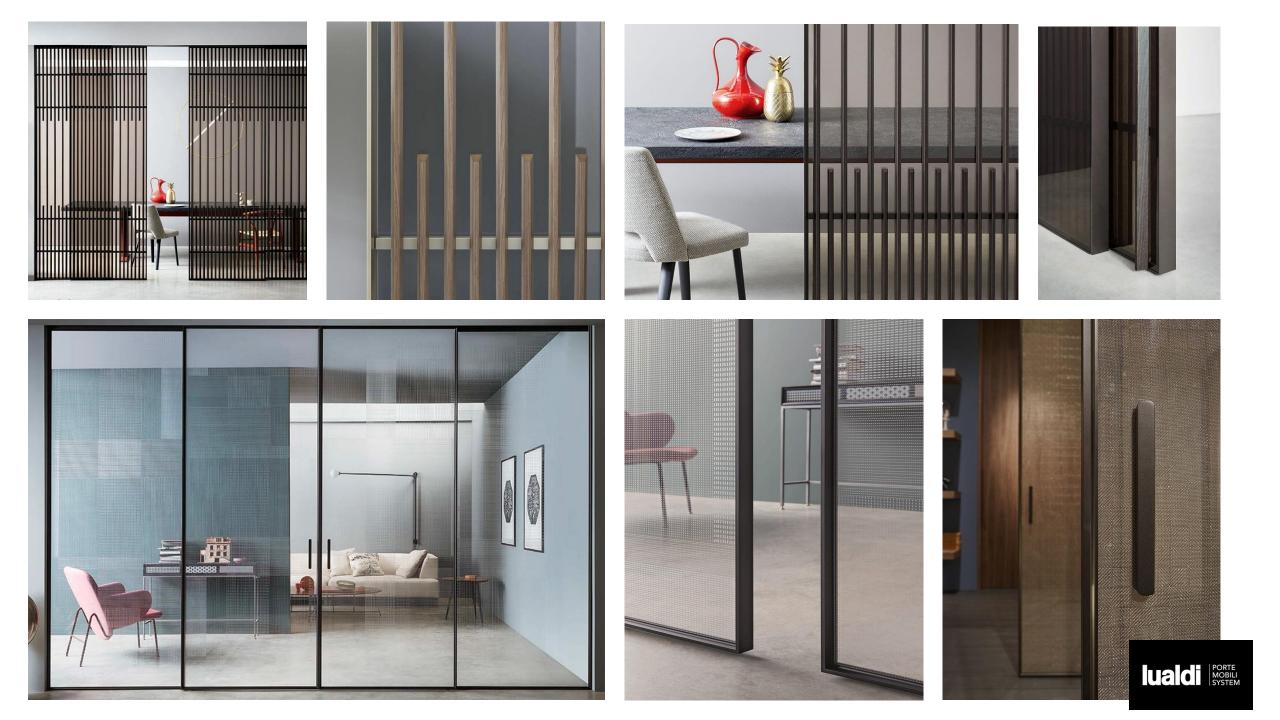

### 影 LUTRON

A65 partitioning system; is a preengineered high-end glazed partitions that could be either supplied as standalone or integrated within a proprietary ceiling and flooring solutions.

Lualdi; is specialized in custom interior glass doors

Uad PORTE MOBILI SYSTEM

Want the strength of blockwork with the speed of drywall?

**Fermacell**: offers a unique, one board solution combining high levels of fire resistance, acoustic insulation and impact strength