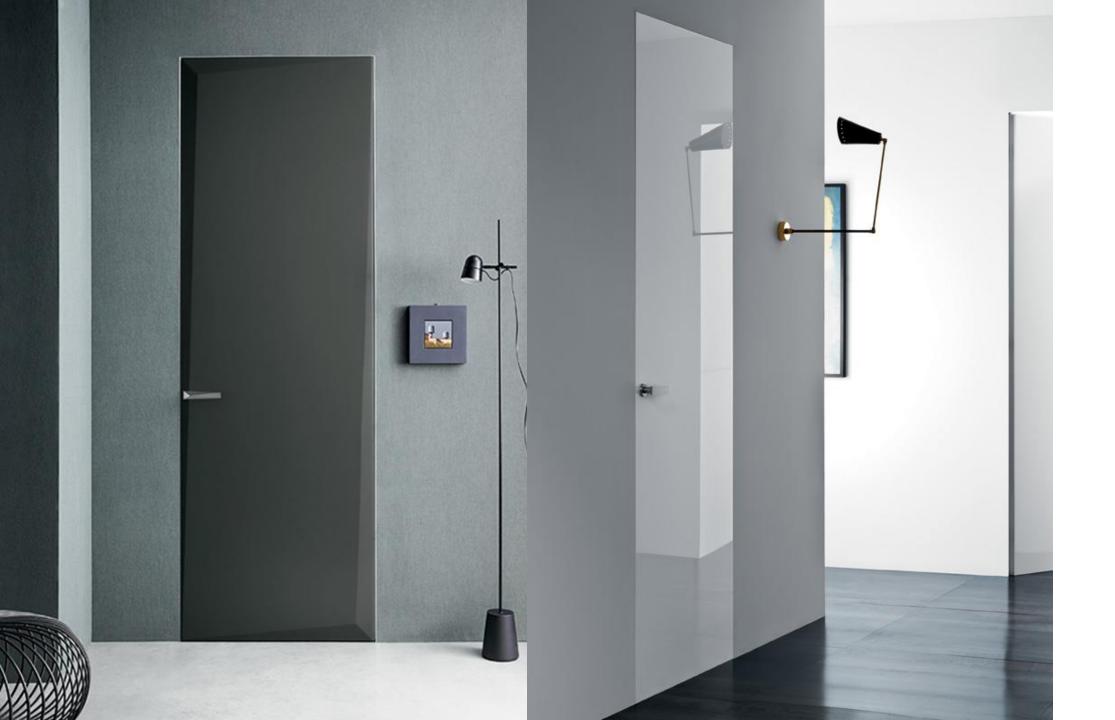

### 影 LUTRON

A65 partitioning system; is a preengineered high-end glazed partitions that could be either supplied as standalone or integrated within a proprietary ceiling and flooring solutions.

Lualdi; is specialized in custom interior glass doors

Uad PORTE MOBILI SYSTEM

Want the strength of blockwork with the speed of drywall?

**Fermacell**: offers a unique, one board solution combining high levels of fire resistance, acoustic insulation and impact strength