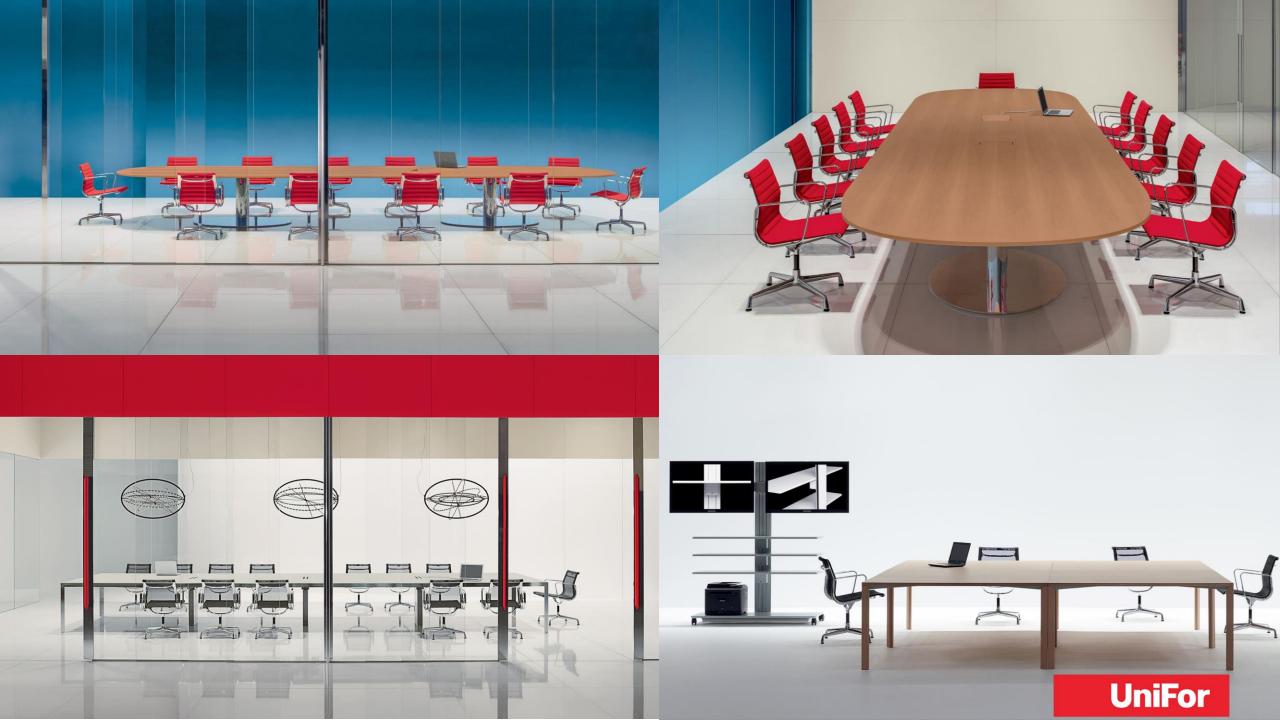

**TECTONIQUE® 5.5** 

TECTONIQUE<sup>®</sup> 5.5

**UNIFOR**; a subsidiary of the Molteni Group, designs and manufactures solutions, products and furnishing systems for the contemporary office.

Alea; is an Italian manufacture of customized office furniture.