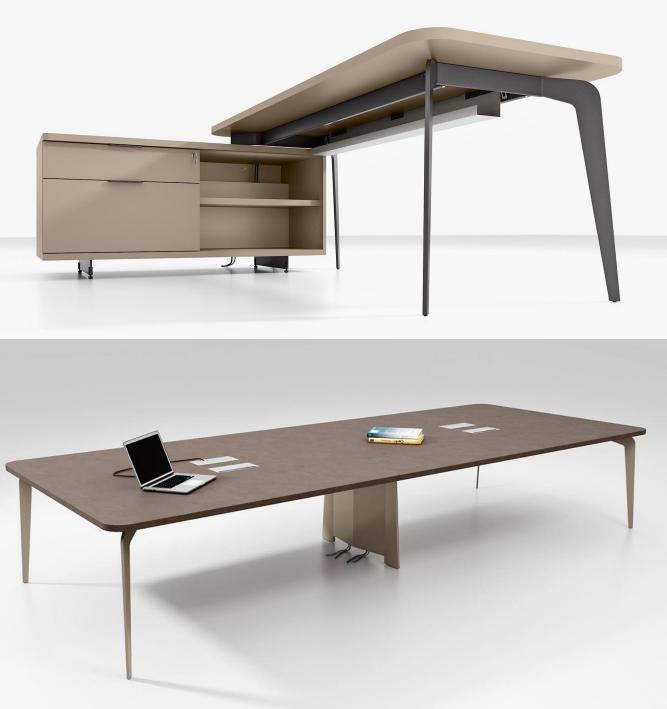

**TECTONIQUE® 5.5** 

TECTONIQUE<sup>®</sup> 5.5

**UNIFOR**; a subsidiary of the Molteni Group, designs and manufactures solutions, products and furnishing systems for the contemporary office.

Alea; is an Italian manufacture of customized office furniture.