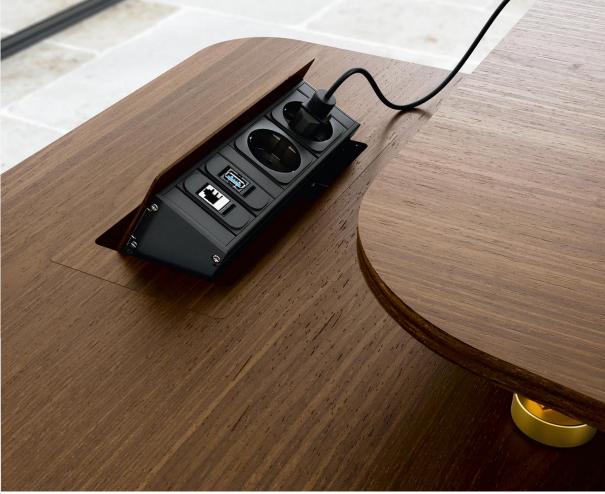

**TECTONIQUE® 5.5** 

TECTONIQUE<sup>®</sup> 5.5

**UNIFOR**; a subsidiary of the Molteni Group, designs and manufactures solutions, products and furnishing systems for the contemporary office.

Alea; is an Italian manufacture of customized office furniture.