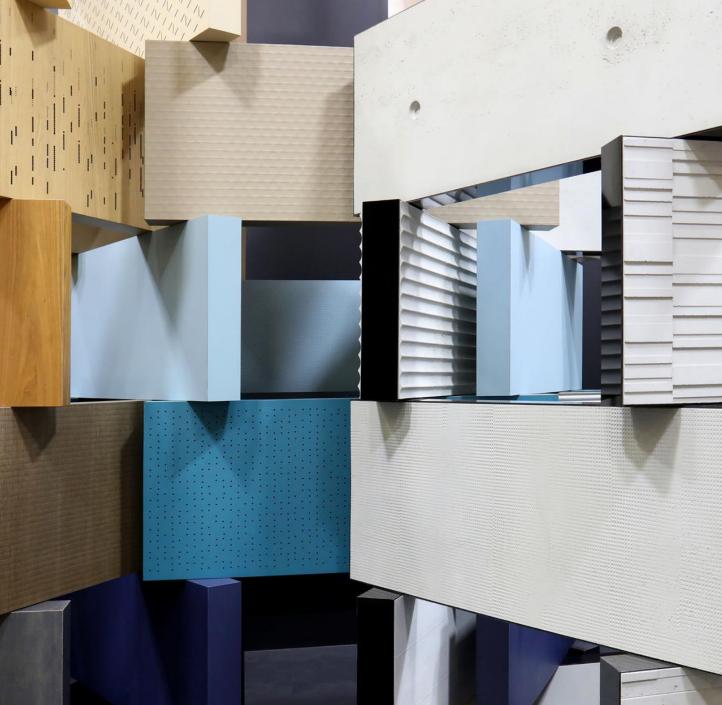

## 

**Ober**Sound

**TECTONIQUE® 5.5** 

**Oberflex**; is the exclusive and only worldwide manufacturer of high pressure laminates with natural veneer facing that could be made into 3 different finishes and 9 textures.

**Obersound 5.5**; is an innovative collection of perforated natural wood laminated acoustic panels comprised of 25 patented designs created by the firm 5.5 designers for Oberflex.

**Ober**Sound

|  | $ \begin{array}{cccccccccccccccccccccccccccccccccccc$ |  |
|--|-------------------------------------------------------|--|
|  |                                                       |  |

**Ober**Sound

**Tectonique 5.5;** designed by 5.5 designers, the Tectonique 5.5 is an integrated design approach to suspended ceiling development with a completely new and innovative designs that provide unprecedented acoustic solutions to architects and interior designers