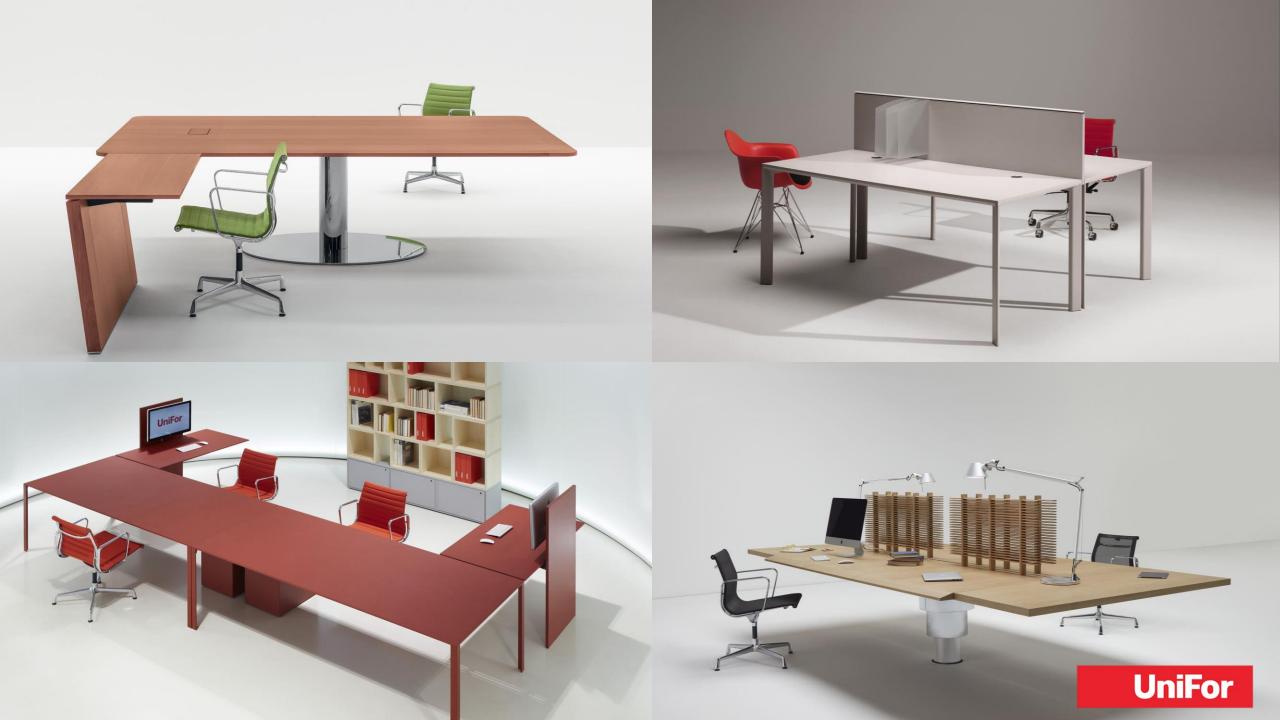

**TECTONIQUE® 5.5** 

TECTONIQUE<sup>®</sup> 5.5

**UNIFOR**; a subsidiary of the Molteni Group, designs and manufactures solutions, products and furnishing systems for the contemporary office.

Alea; is an Italian manufacture of customized office furniture.