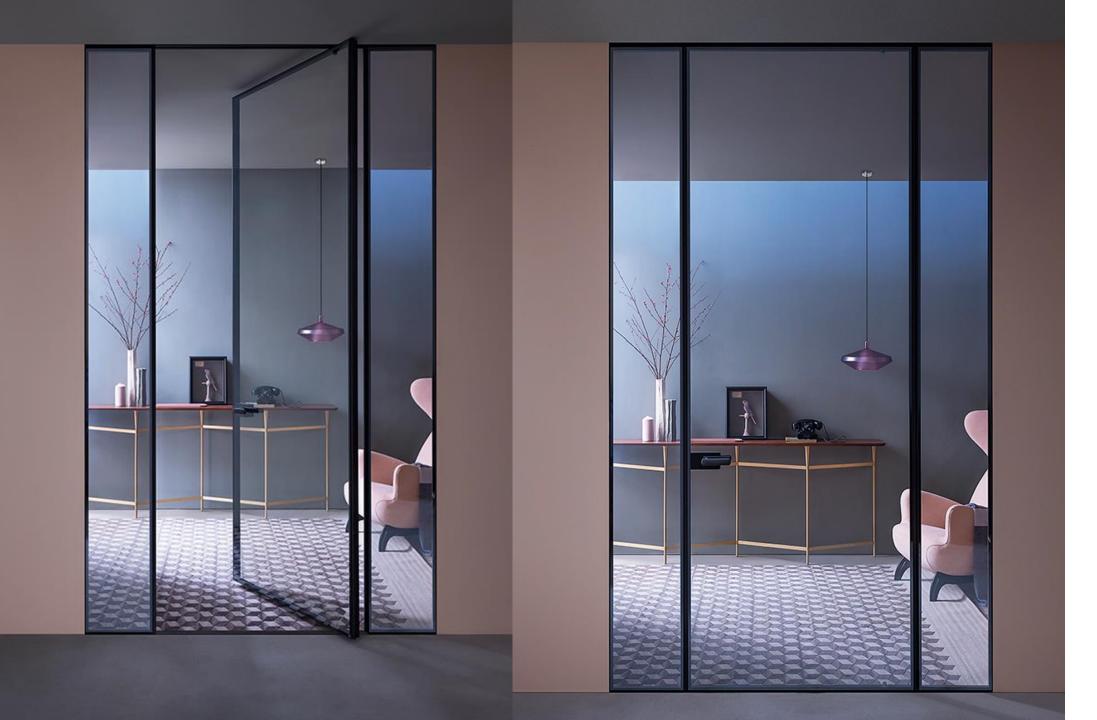

### 影 LUTRON

A65 partitioning system; is a preengineered high-end glazed partitions that could be either supplied as standalone or integrated within a proprietary ceiling and flooring solutions.

Lualdi; is specialized in custom interior glass doors

Uad PORTE MOBILI SYSTEM

Want the strength of blockwork with the speed of drywall?

**Fermacell**: offers a unique, one board solution combining high levels of fire resistance, acoustic insulation and impact strength