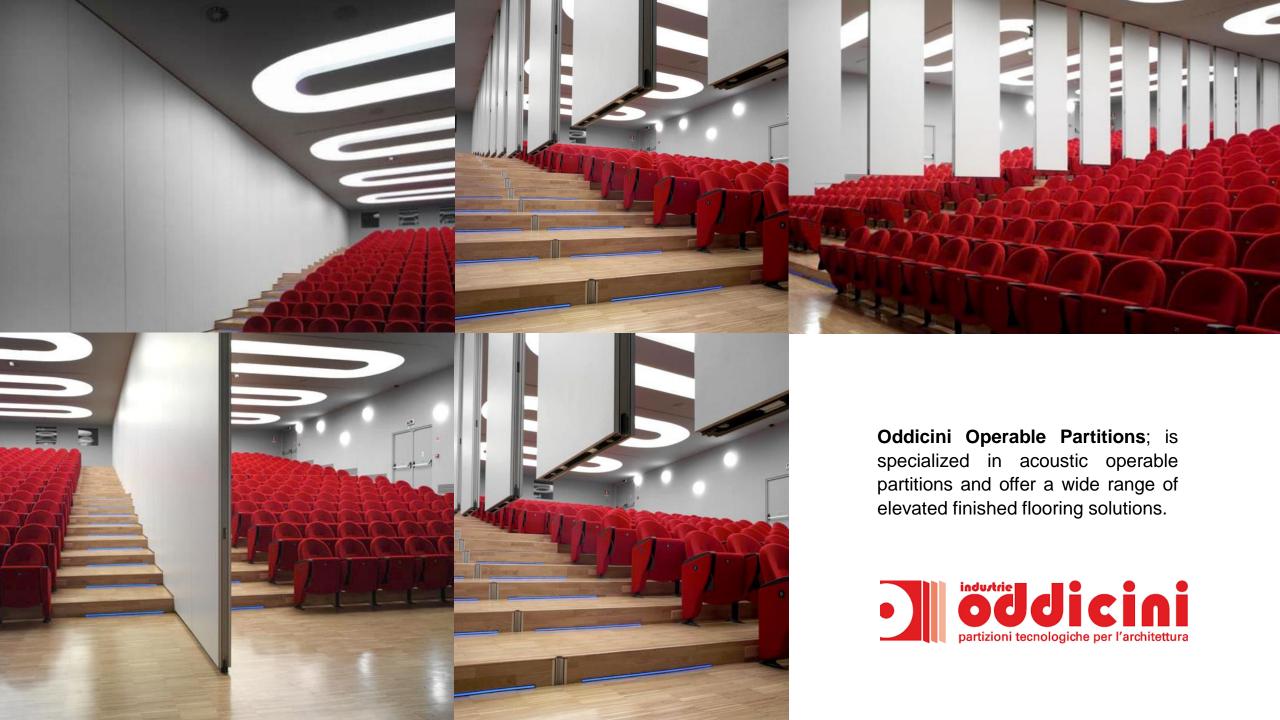

### 影 LUTRON

A65 partitioning system; is a preengineered high-end glazed partitions that could be either supplied as standalone or integrated within a proprietary ceiling and flooring solutions.

Lualdi; is specialized in custom interior glass doors