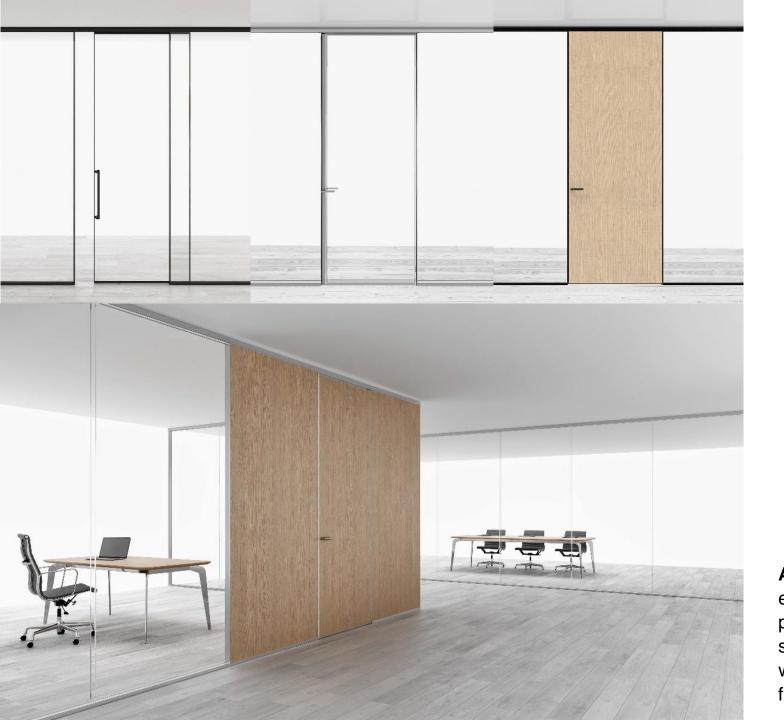

### 影 LUTRON

A65 partitioning system; is a preengineered high-end glazed partitions that could be either supplied as standalone or integrated within a proprietary ceiling and flooring solutions.

Lualdi; is specialized in custom interior glass doors

Uad PORTE MOBILI SYSTEM

Want the strength of blockwork with the speed of drywall?

**Fermacell**: offers a unique, one board solution combining high levels of fire resistance, acoustic insulation and impact strength