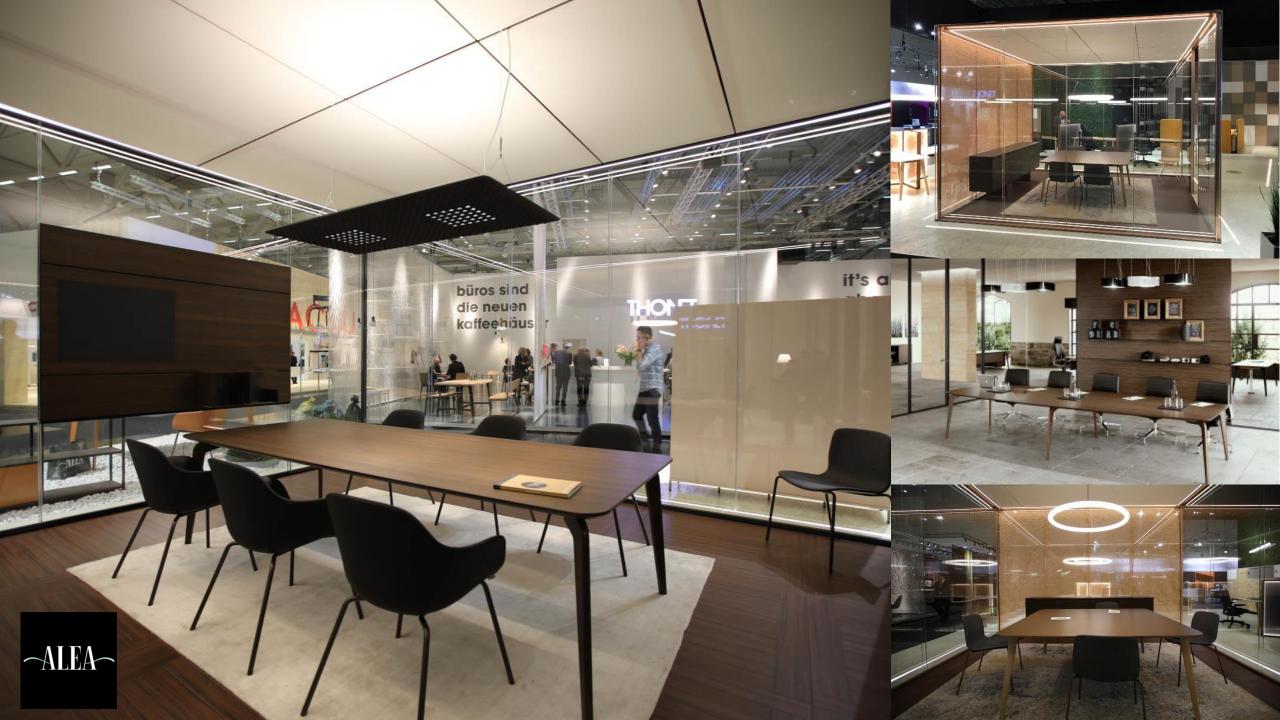

**TECTONIQUE® 5.5** 

TECTONIQUE<sup>®</sup> 5.5

**UNIFOR**; a subsidiary of the Molteni Group, designs and manufactures solutions, products and furnishing systems for the contemporary office.

Alea; is an Italian manufacture of customized office furniture.