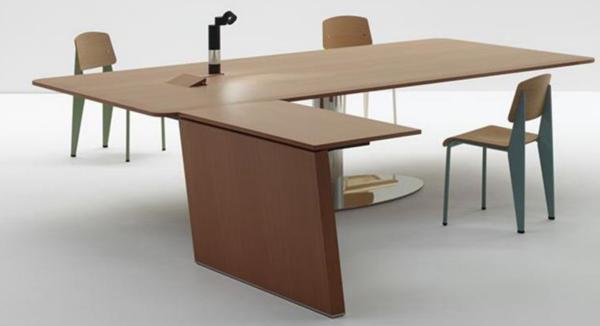

**TECTONIQUE® 5.5** 

TECTONIQUE<sup>®</sup> 5.5

**UNIFOR**; a subsidiary of the Molteni Group, designs and manufactures solutions, products and furnishing systems for the contemporary office.

Alea; is an Italian manufacture of customized office furniture.

**Kastel;** is a manufacturer of various types of seating for offices, communities and the home.

FIT OUT SOLUTIONS