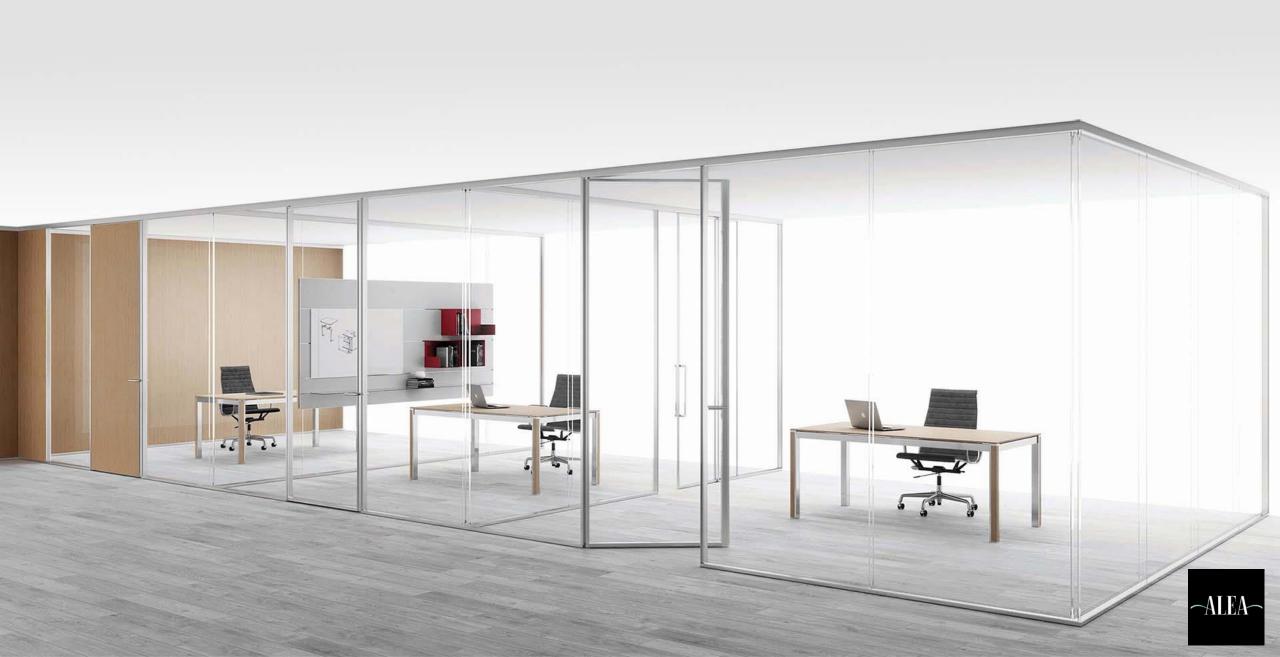

**TECTONIQUE® 5.5** 

TECTONIQUE<sup>®</sup> 5.5

**UNIFOR**; a subsidiary of the Molteni Group, designs and manufactures solutions, products and furnishing systems for the contemporary office.

Alea; is an Italian manufacture of customized office furniture.