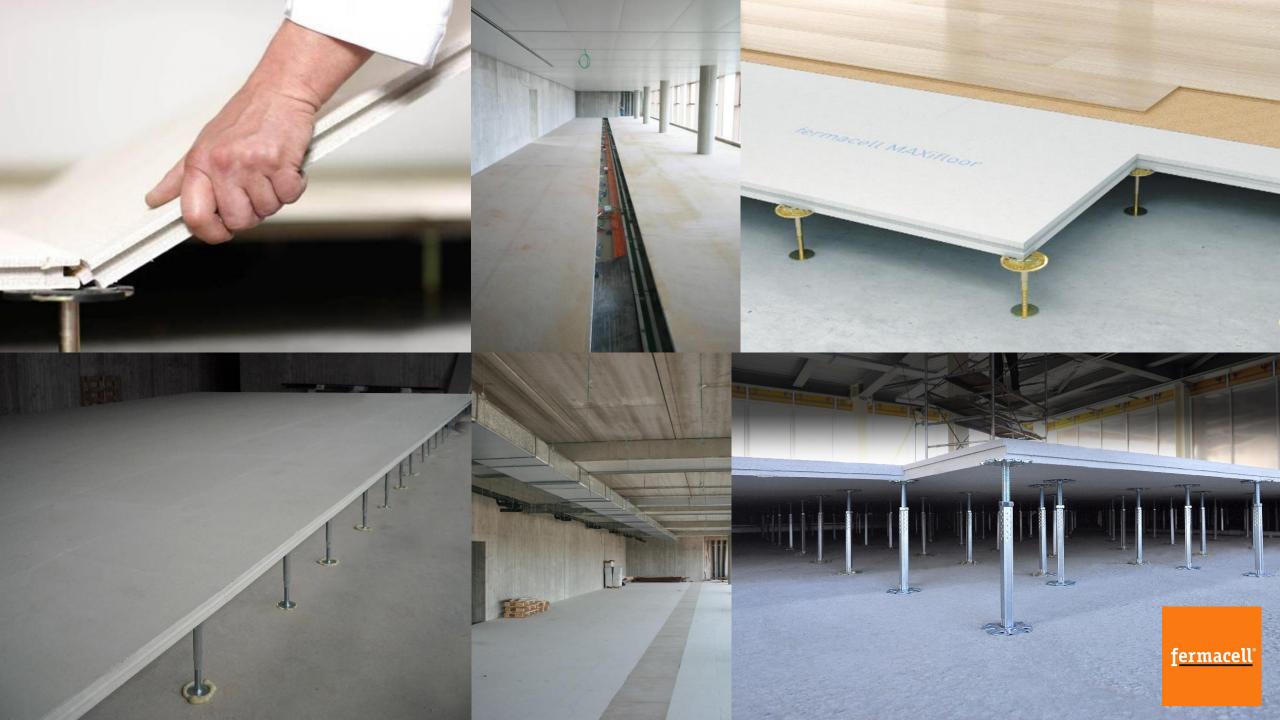

Uad PORTE MOBILI SYSTEM

Want the strength of blockwork with the speed of drywall?

**Fermacell**: offers a unique, one board solution combining high levels of fire resistance, acoustic insulation and impact strength

Less boards for all requirements simplifies your work on the construction site

conventional plasterboard

fermacell gypsum fibreboard

**RAM Metal Industries**; is a global leader in design and manufacturing, of ceiling and wall systems, shades control, architectural elements and surface design patterns.