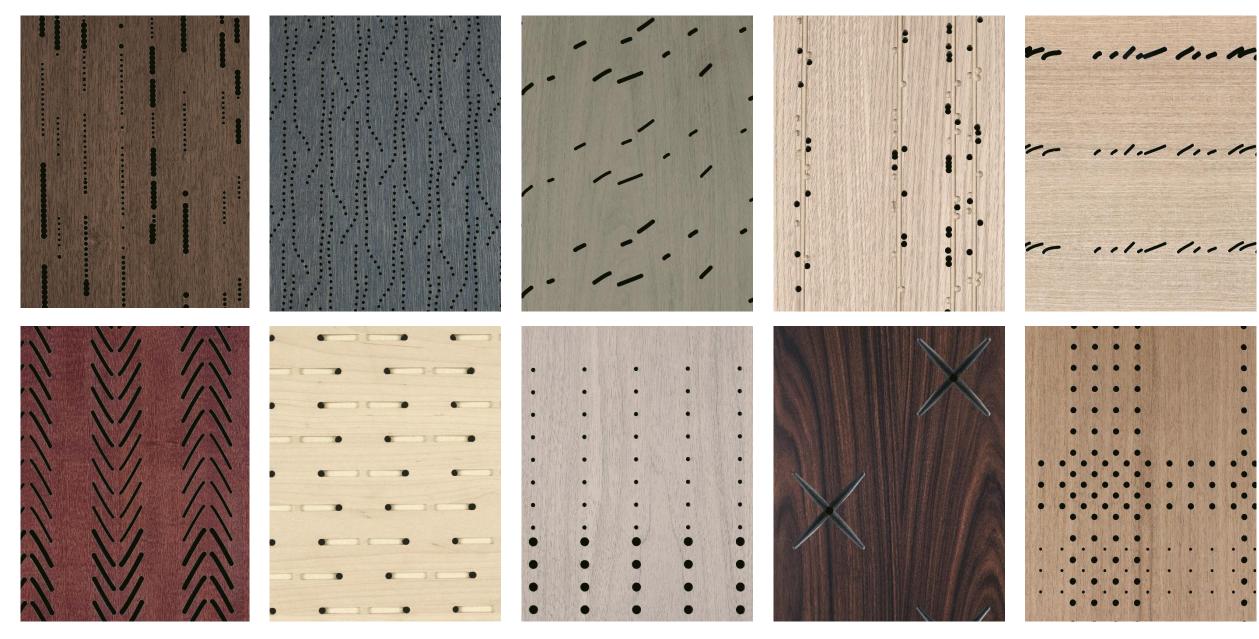

**Obersound 5.5**; is an innovative collection of perforated natural wood laminated acoustic panels comprised of 25 patented designs created by the firm 5.5 designers for Oberflex.

**Ober**Sound

|  | $ \begin{array}{cccccccccccccccccccccccccccccccccccc$ |  |
|--|-------------------------------------------------------|--|
|  |                                                       |  |