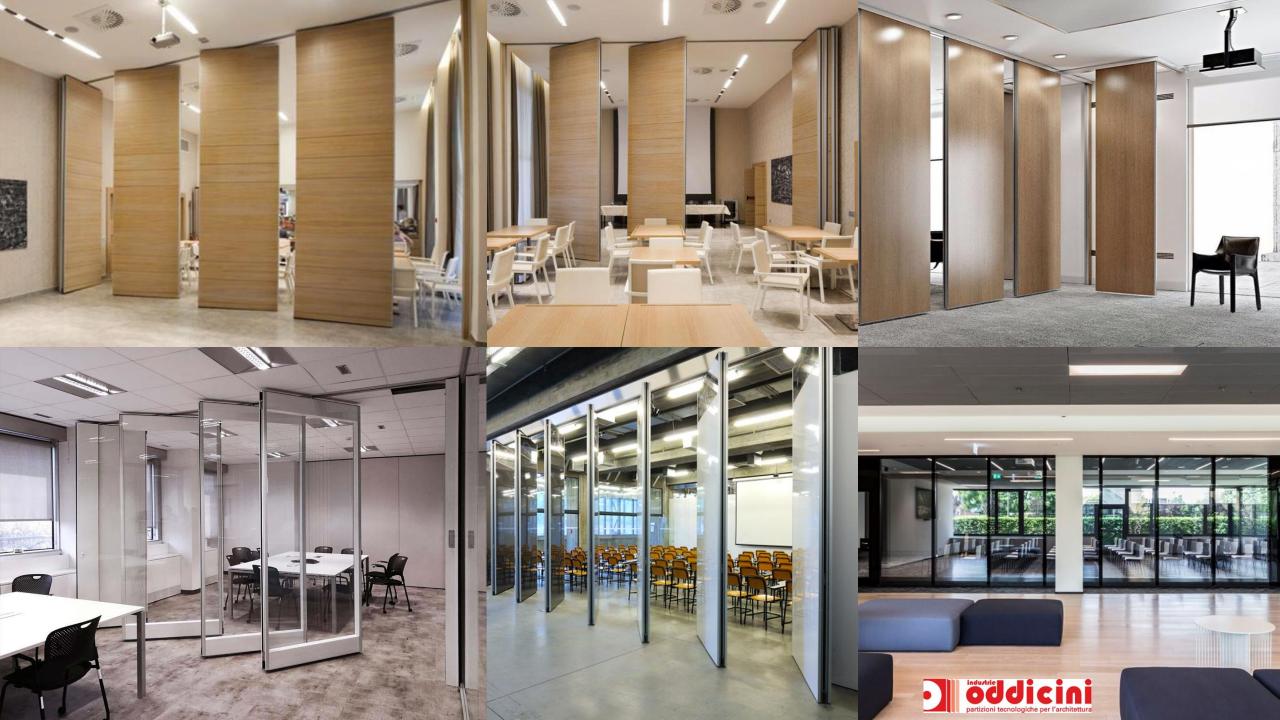

### 影 LUTRON

A65 partitioning system; is a preengineered high-end glazed partitions that could be either supplied as standalone or integrated within a proprietary ceiling and flooring solutions.

Lualdi; is specialized in custom interior glass doors