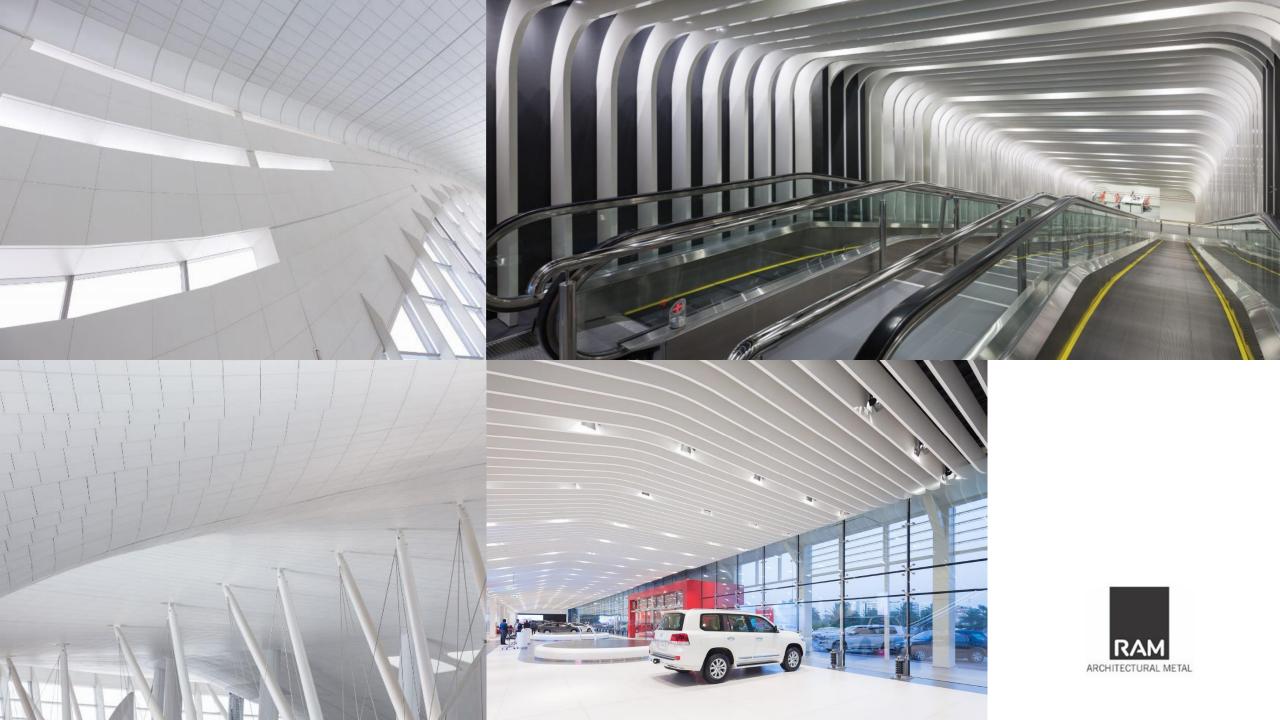

Less boards for all requirements simplifies your work on the construction site

conventional plasterboard

fermacell gypsum fibreboard

**RAM Metal Industries**; is a global leader in design and manufacturing, of ceiling and wall systems, shades control, architectural elements and surface design patterns.