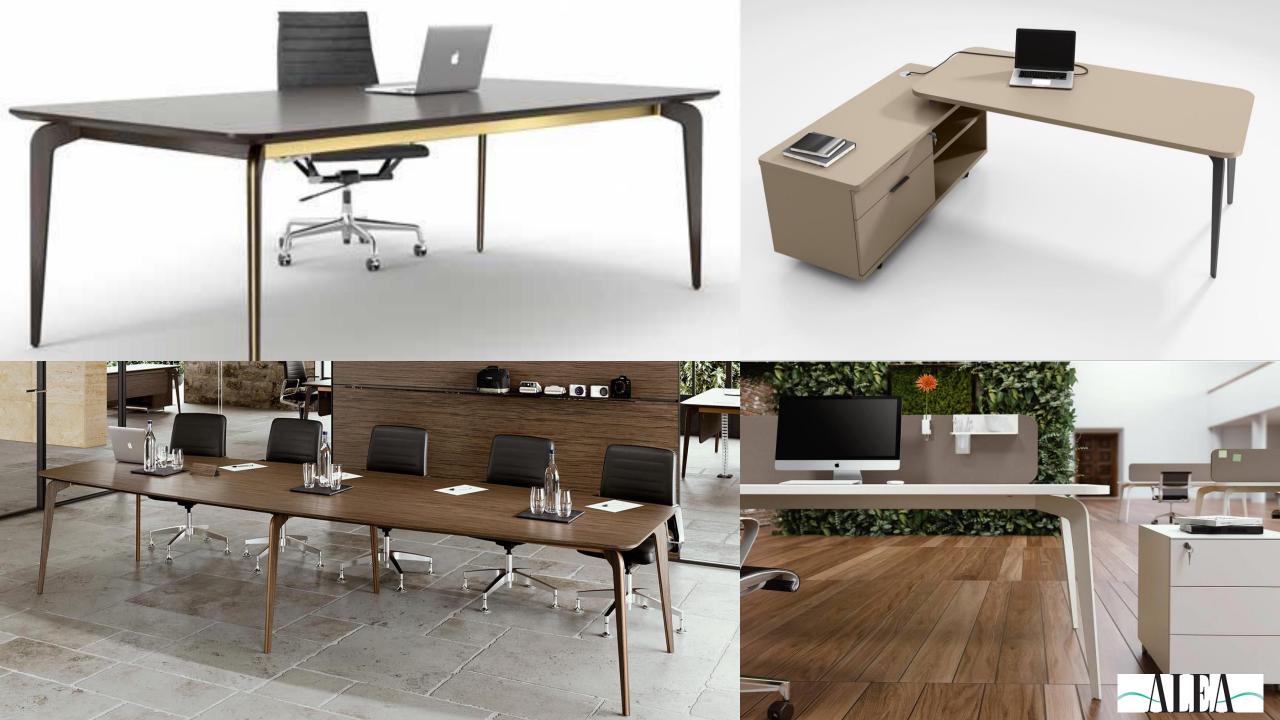

**TECTONIQUE® 5.5** 

TECTONIQUE<sup>®</sup> 5.5

**UNIFOR**; a subsidiary of the Molteni Group, designs and manufactures solutions, products and furnishing systems for the contemporary office.

Alea; is an Italian manufacture of customized office furniture.