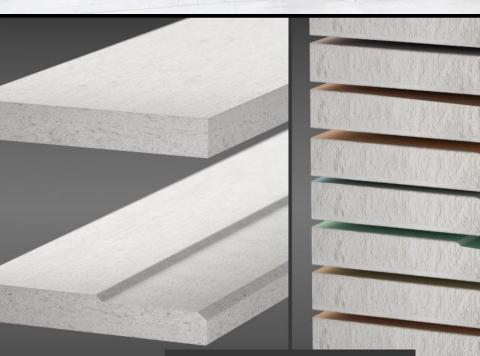

Uad PORTE MOBILI SYSTEM

Want the strength of blockwork with the speed of drywall?

**Fermacell**: offers a unique, one board solution combining high levels of fire resistance, acoustic insulation and impact strength

Less boards for all requirements simplifies your work on the construction site

conventional plasterboard

fermacell gypsum fibreboard

**RAM Metal Industries**; is a global leader in design and manufacturing, of ceiling and wall systems, shades control, architectural elements and surface design patterns.