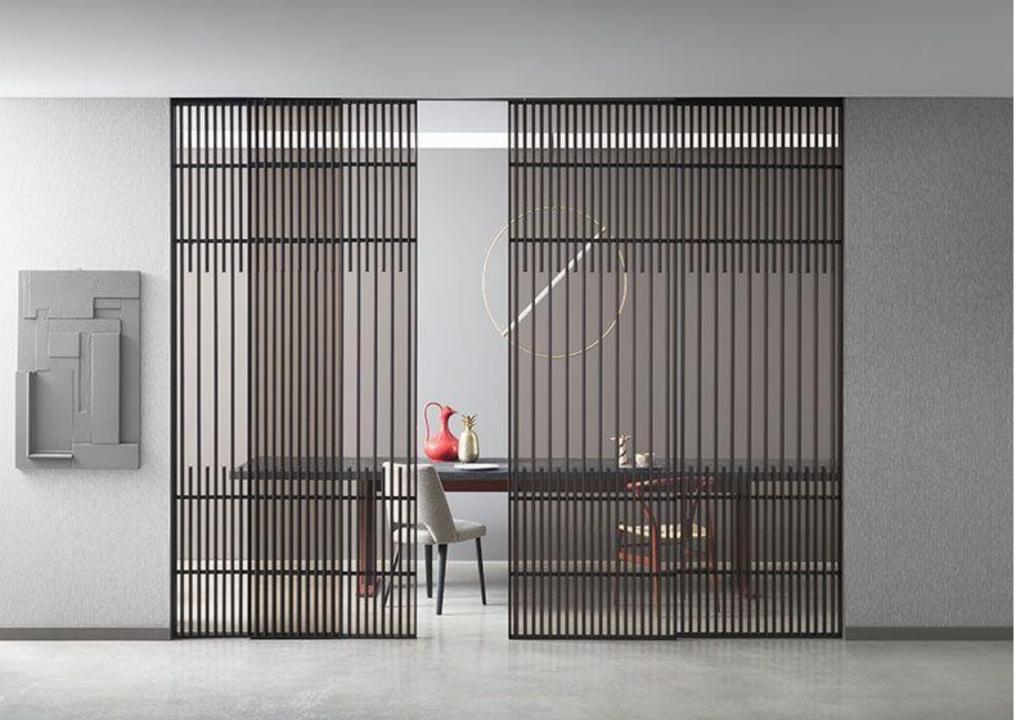

### 影 LUTRON

A65 partitioning system; is a preengineered high-end glazed partitions that could be either supplied as standalone or integrated within a proprietary ceiling and flooring solutions.

Lualdi; is specialized in custom interior glass doors

Uad PORTE MOBILI SYSTEM

Want the strength of blockwork with the speed of drywall?

**Fermacell**: offers a unique, one board solution combining high levels of fire resistance, acoustic insulation and impact strength