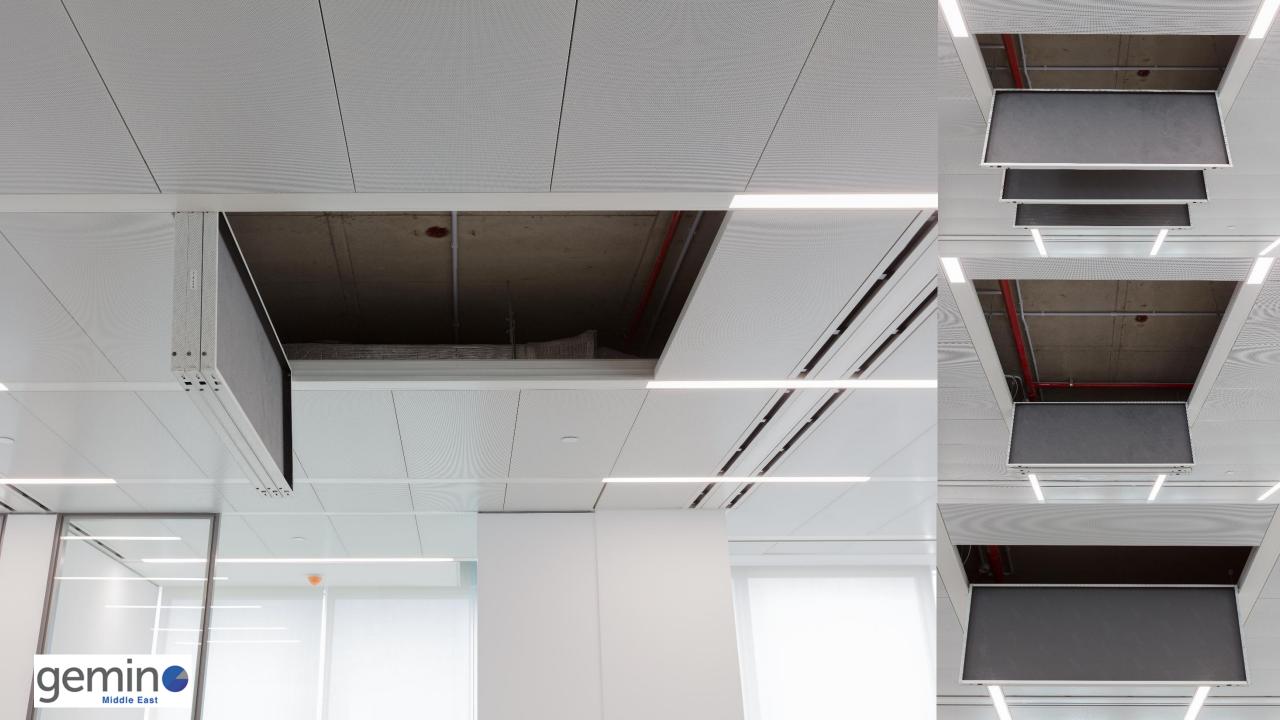

Uad PORTE MOBILI SYSTEM

Want the strength of blockwork with the speed of drywall?

**Fermacell**: offers a unique, one board solution combining high levels of fire resistance, acoustic insulation and impact strength

Less boards for all requirements simplifies your work on the construction site

conventional plasterboard

fermacell gypsum fibreboard

**RAM Metal Industries**; is a global leader in design and manufacturing, of ceiling and wall systems, shades control, architectural elements and surface design patterns.