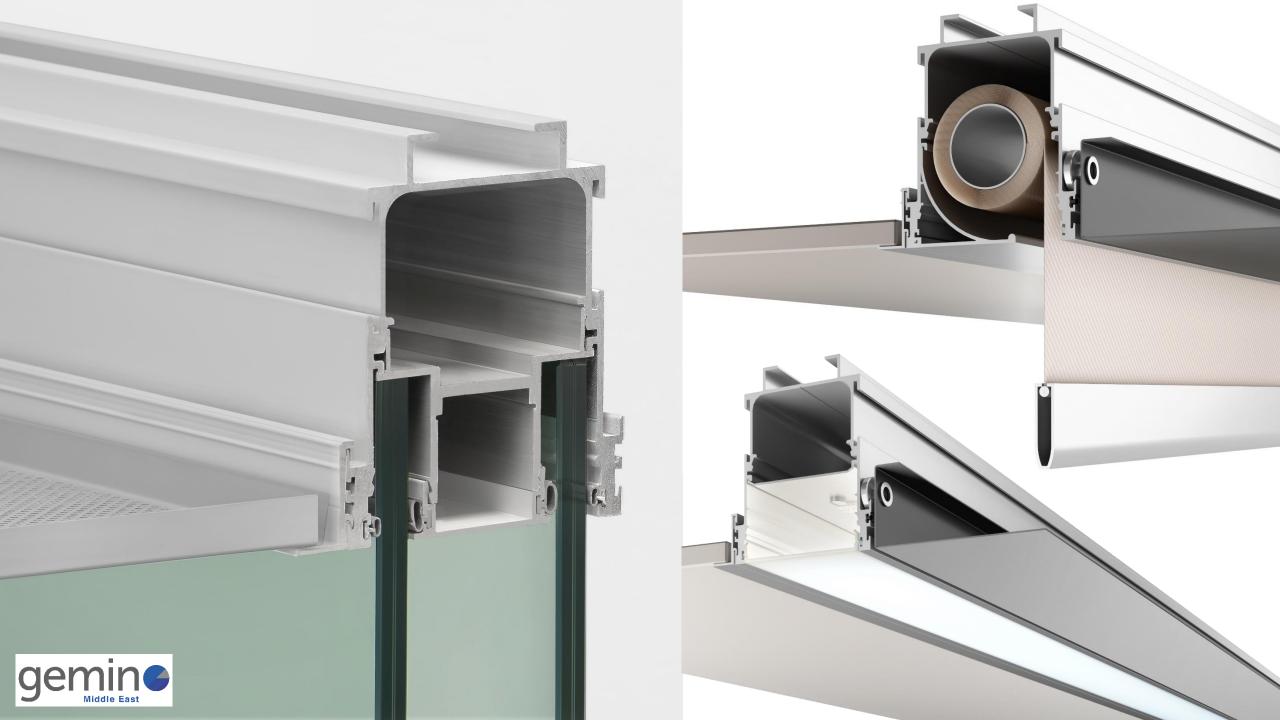

Uad PORTE MOBILI SYSTEM

Want the strength of blockwork with the speed of drywall?

**Fermacell**: offers a unique, one board solution combining high levels of fire resistance, acoustic insulation and impact strength

Less boards for all requirements simplifies your work on the construction site

conventional plasterboard

fermacell gypsum fibreboard

**RAM Metal Industries**; is a global leader in design and manufacturing, of ceiling and wall systems, shades control, architectural elements and surface design patterns.