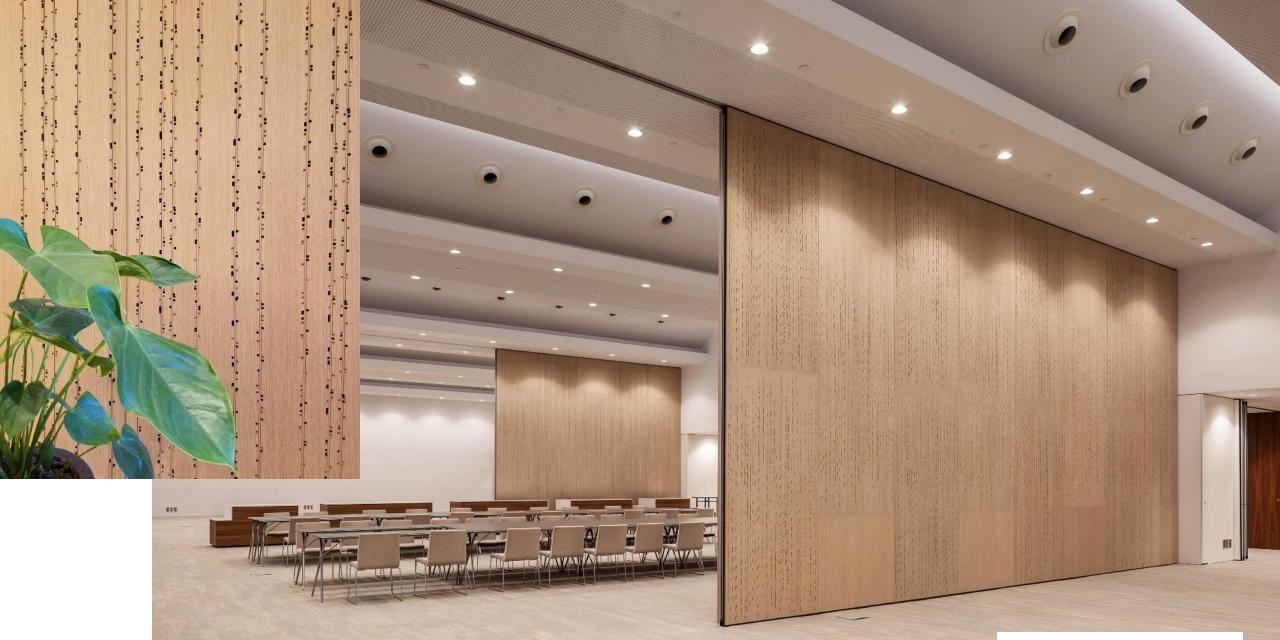

**Obersound 5.5**; is an innovative collection of perforated natural wood laminated acoustic panels comprised of 25 patented designs created by the firm 5.5 designers for Oberflex.

**Ober**Sound

|  | $ \begin{array}{cccccccccccccccccccccccccccccccccccc$ |  |
|--|-------------------------------------------------------|--|
|  |                                                       |  |

**Ober**Sound

**Tectonique 5.5;** designed by 5.5 designers, the Tectonique 5.5 is an integrated design approach to suspended ceiling development with a completely new and innovative designs that provide unprecedented acoustic solutions to architects and interior designers