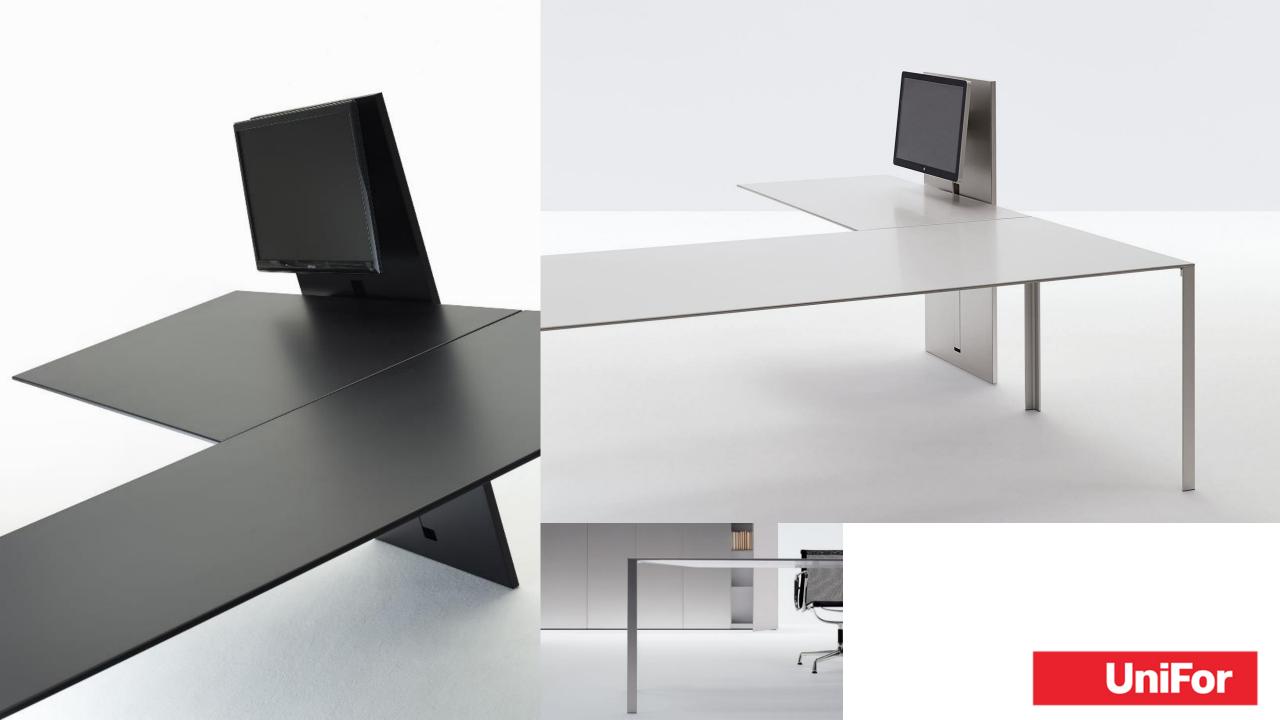

**TECTONIQUE® 5.5** 

TECTONIQUE<sup>®</sup> 5.5

**UNIFOR**; a subsidiary of the Molteni Group, designs and manufactures solutions, products and furnishing systems for the contemporary office.

Alea; is an Italian manufacture of customized office furniture.