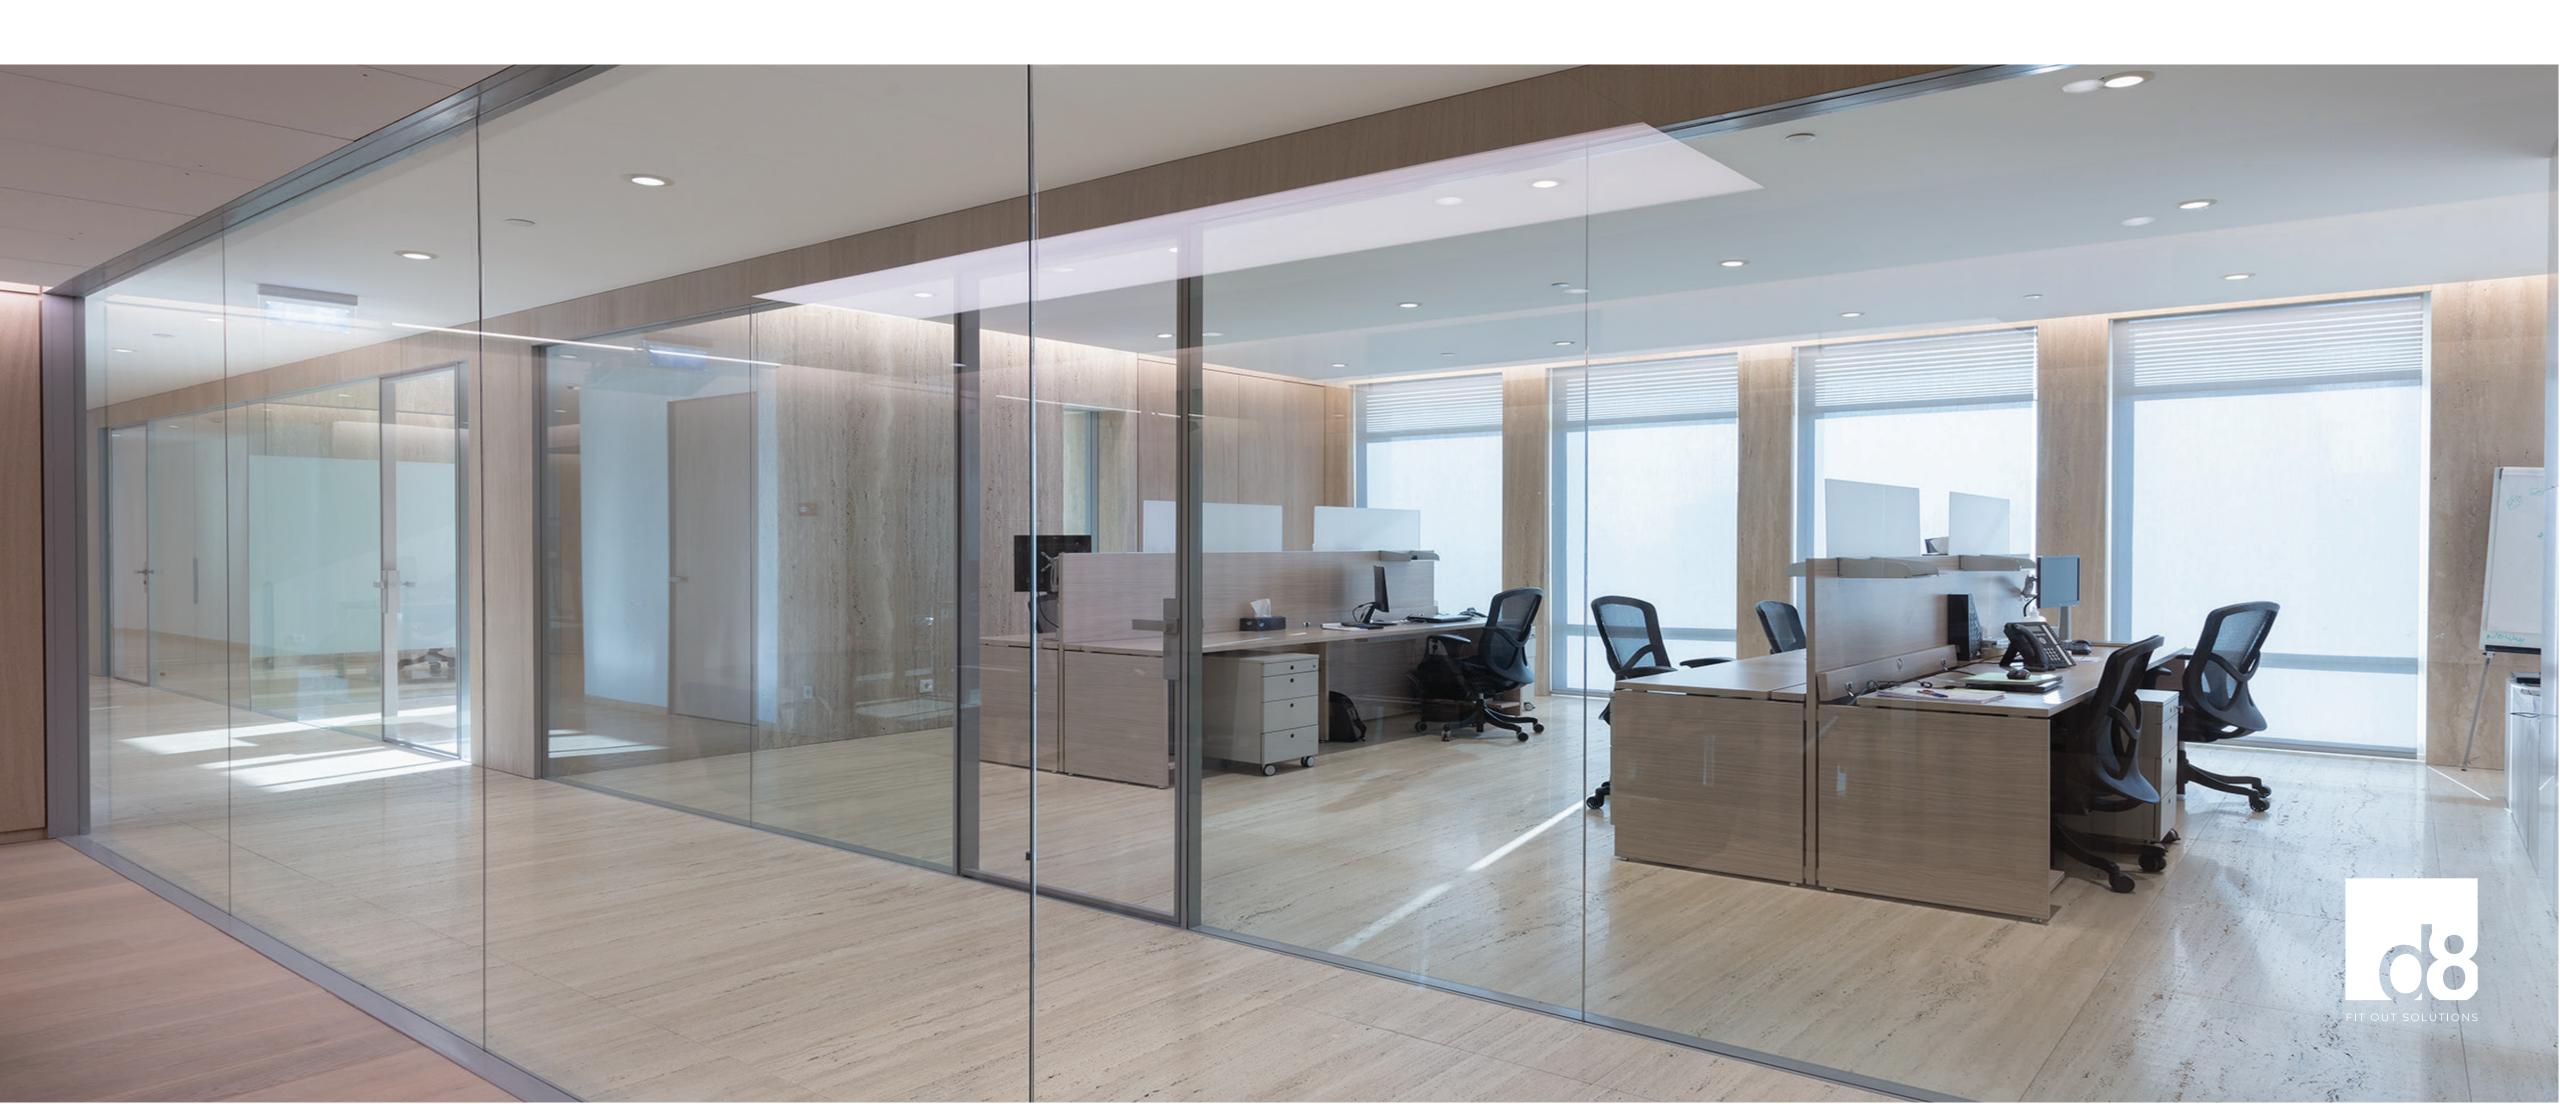

#### OFFICE FURNITURE

- Executive Desks
- Desking / Benching Systems
- Height Adjustable Desks
- Cabinets and Lockers
- Chairs
- Loose Seating
- Auditorium Seating
- Flooring Finishes

A pre-engineered high-end glazed partitions that could be either supplied as standalone or integrated within a proprietary ceiling and flooring solutions.