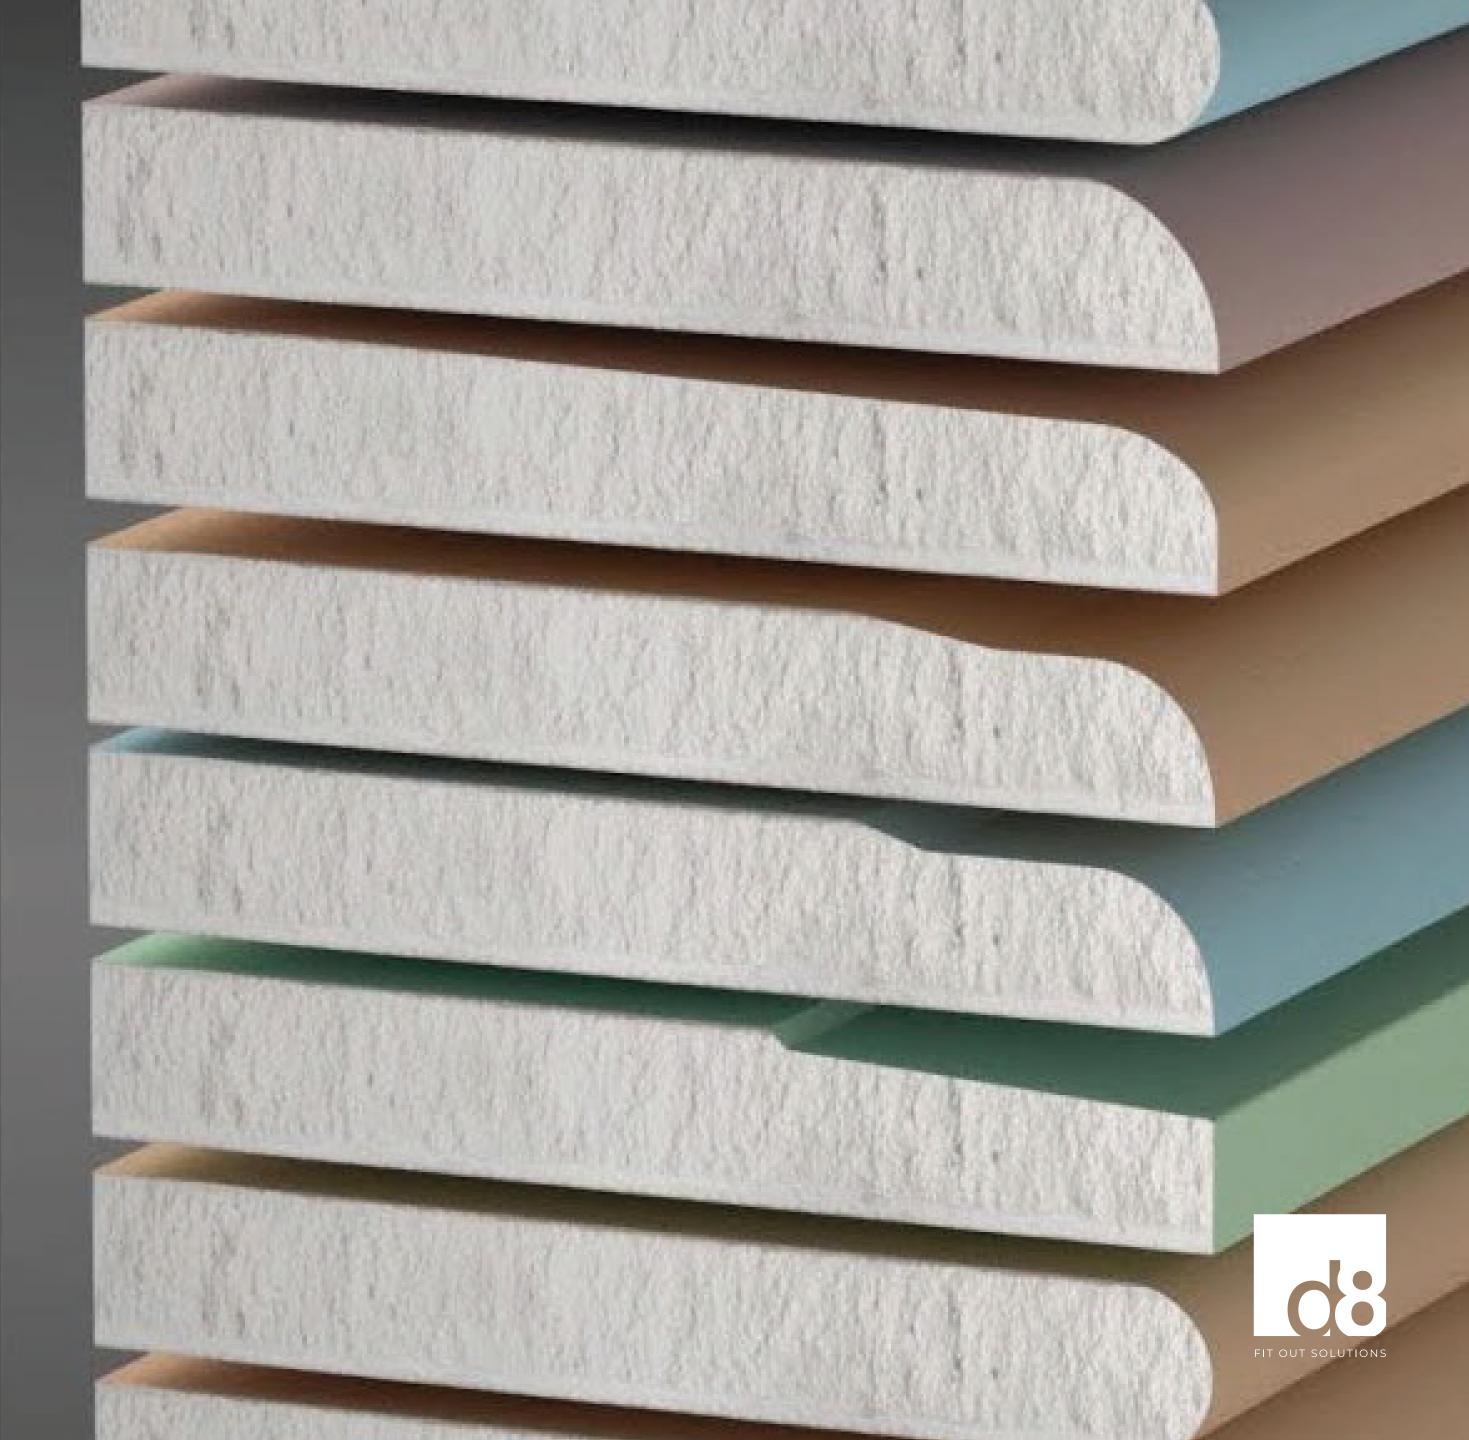

#### FERMACELL

Fermacell offers a unique, one board solution combining high levels of fire resistance, acoustic insulation and impact strength.

www.fermacell.co.uk

Oberflex®, the largest range of laminated wood veneers, features six distinctive collections in a wide range of beautiful wood species, textures, and finishes. Collections include: Prestige, Textured Wood; Spiced Wood; Natural Shades and Magnetic and writable wood panels. This collection is beautiful and highly durable for any type of application for walls, ceiling, partition linings, and furniture.