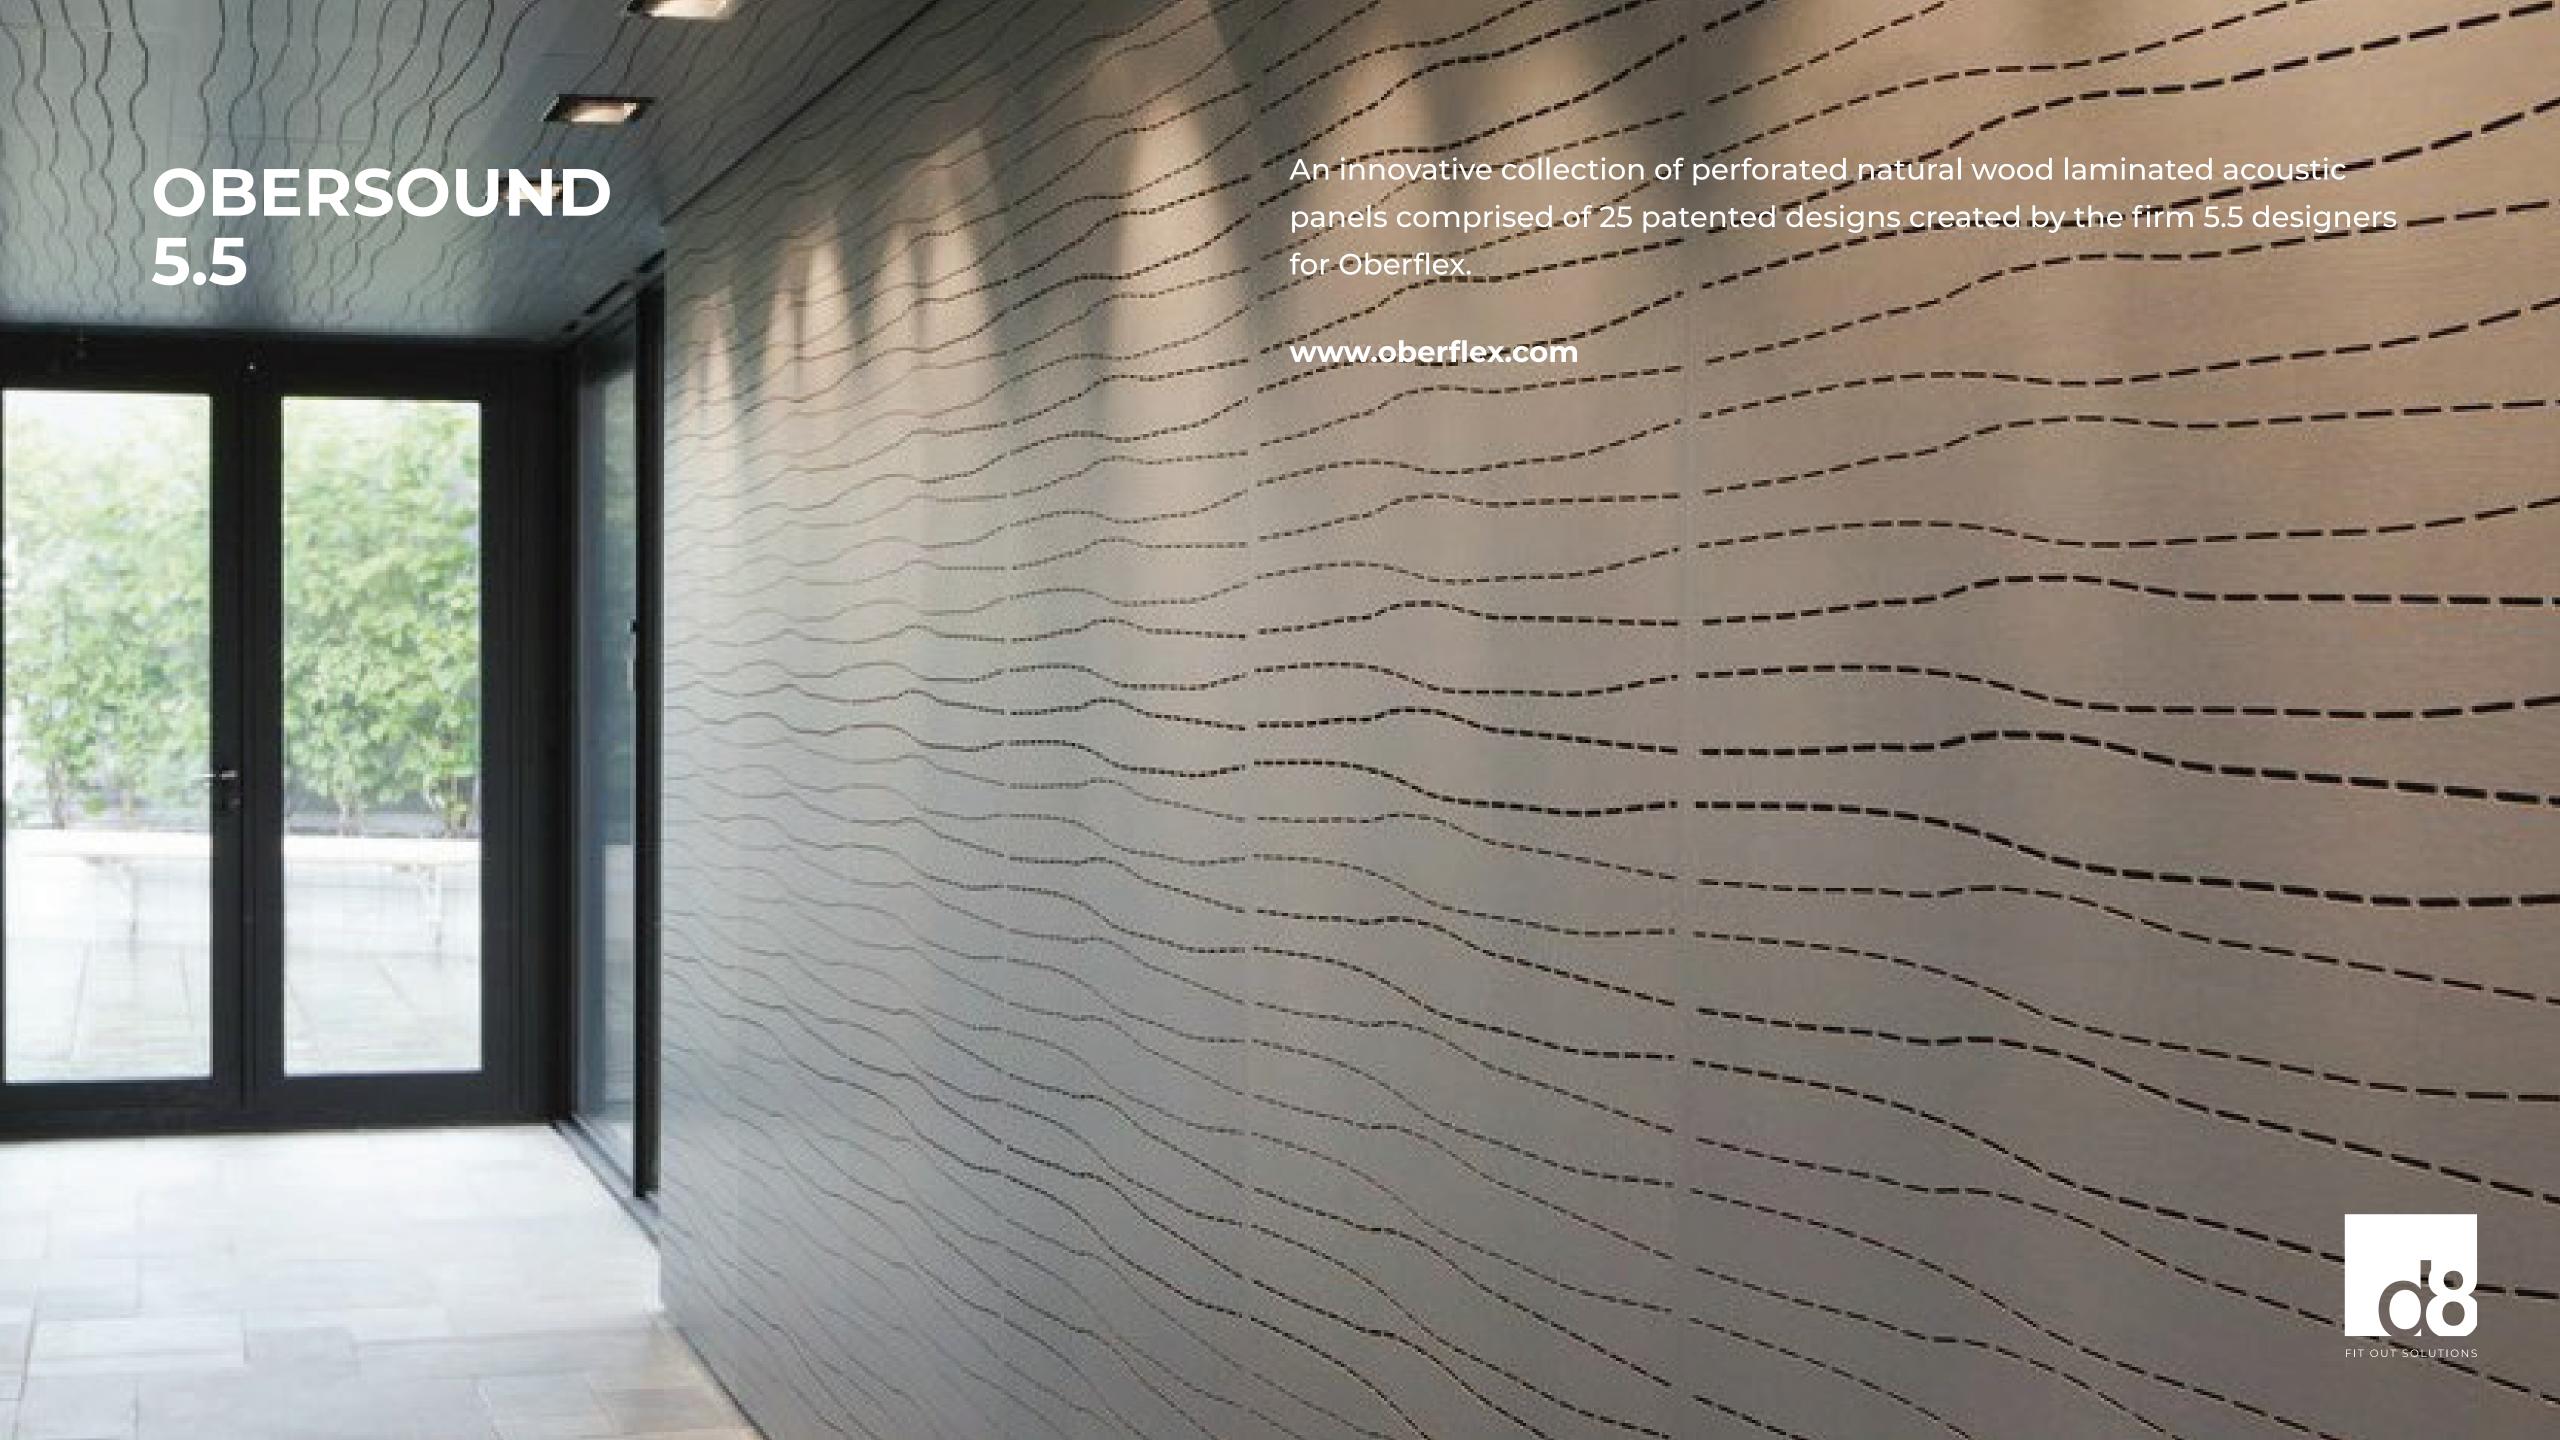

#### ARCHITECTURAL MATERIAL

- Partitions Solutions
- Operable Partitions
- Metal False Ceiling
- Raised Floor Solutions
- Dry walls Solutions
- High Pressure Laminates with natural veneer
- Natural Wood Laminated Acoustic Panels
- Acoustic Ceiling Solutions
- Lighting solutions