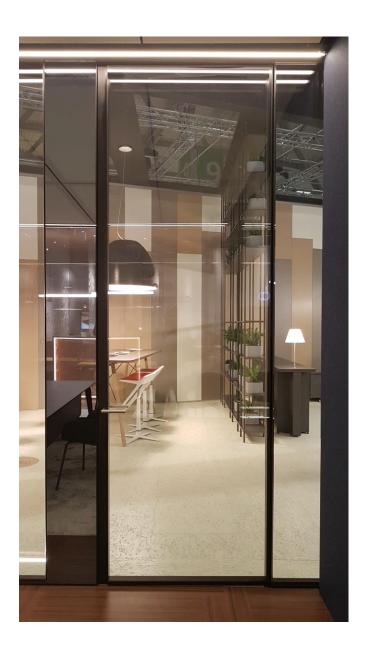

F65

-ALEA-

## Free-standing wall/office solution

walls > ceiling > lighting > accessories > air treatment



















Soft-touch control panel











matal fabric curtains
3D effect















LED lighting
Integrated – 2 rows

1. direct dimmable

2. indirect for comfort





air treatment uit air conditioning filtration





acoustic ceiling aluminium framed fabric





acoustic ceiling





acoustic wall panel





working wall

floating
embedded
ready for shelving
white board
integrated monitor









integrated monitor

conductive transparent glass















Doors



















#### **AIR CONDITIONING UNIT**

- positioned on top of the ceiling on dedicated framing
  - compact dimension 800x690x266 mm
- sized for 'a-box' up to 8 people environment
  - noise level only 38 db
  - cooling (approx 3000 btu)
  - heating (approx 3000 btu)
  - dehumidification (pre-set parameter)
- advanced drainage system with built-in vaporizer
  - elettronic filtration (use electrically charged filters to reduce the number of airborne contaminants)





Thank you









**Communication et marketing division**