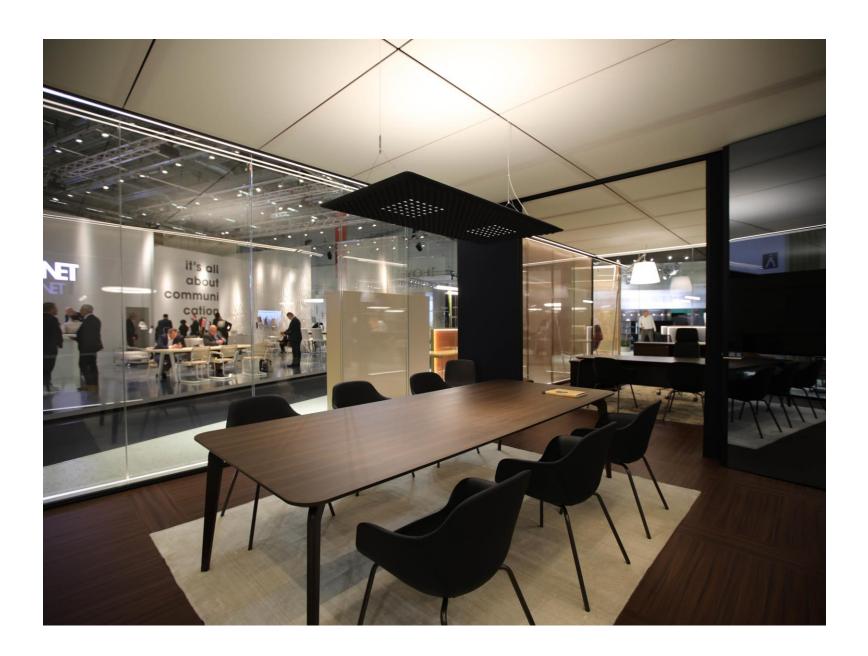

## Free-standing wall/office solution

walls > ceiling > lighting > accessories > air treatment

Soft-touch control panel

matal fabric curtains
3D effect

LED lighting
Integrated – 2 rows

1. direct dimmable

2. indirect for comfort

air treatment uit air conditioning filtration

acoustic ceiling aluminium framed fabric

acoustic ceiling

acoustic wall panel

working wall

floating
embedded
ready for shelving
white board
integrated monitor

integrated monitor

conductive transparent glass

Doors