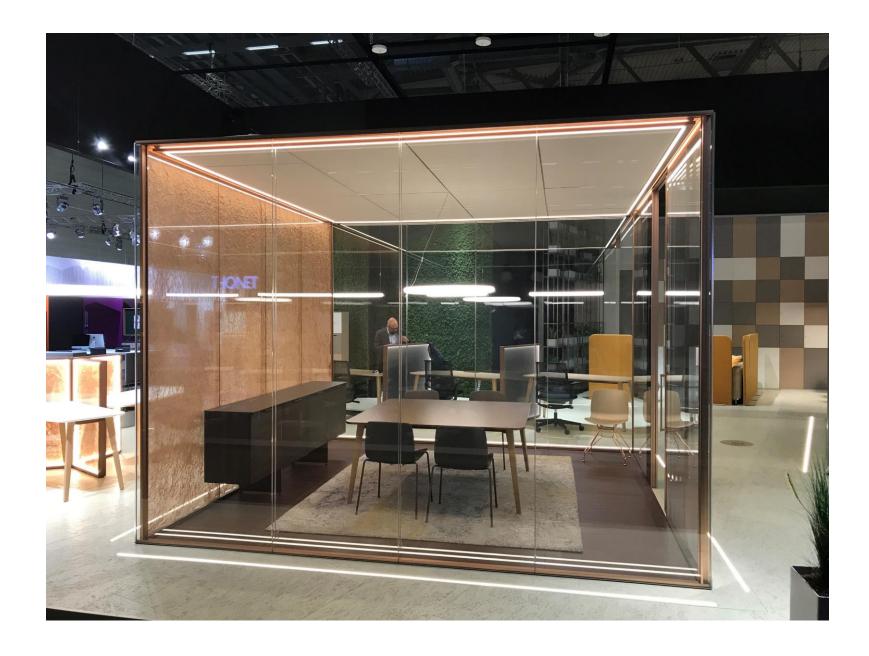

## Free-standing wall/office solution

walls > ceiling > lighting > accessories > air treatment

Soft-touch control panel

matal fabric curtains
3D effect

LED lighting
Integrated – 2 rows

1. direct dimmable

2. indirect for comfort

conductive transparent glass

Doors