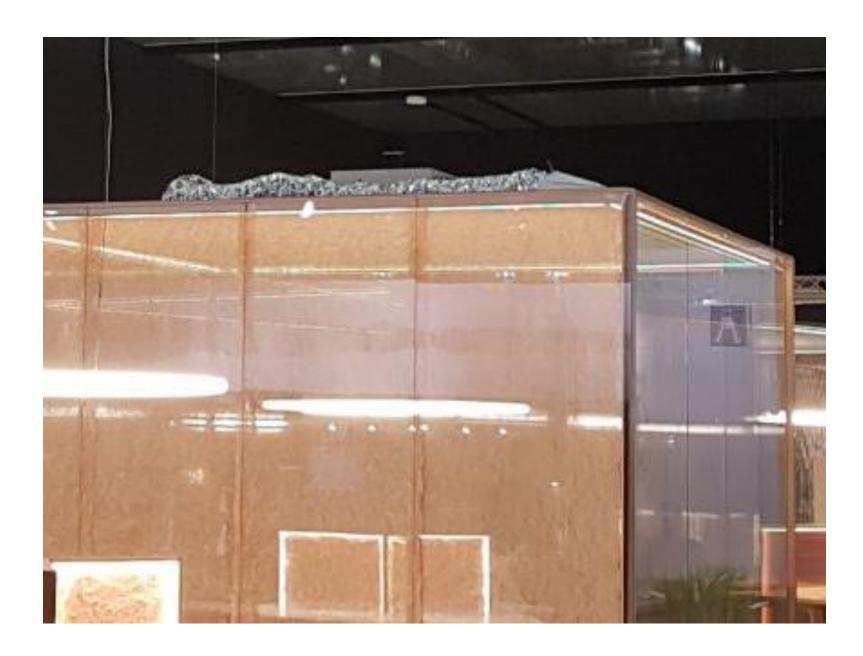

## Free-standing wall/office solution

walls > ceiling > lighting > accessories > air treatment

Soft-touch control panel

matal fabric curtains
3D effect

LED lighting
Integrated – 2 rows

1. direct dimmable

2. indirect for comfort

air treatment uit air conditioning filtration

acoustic ceiling aluminium framed fabric

acoustic ceiling

acoustic wall panel

working wall

floating
embedded
ready for shelving
white board
integrated monitor

integrated monitor