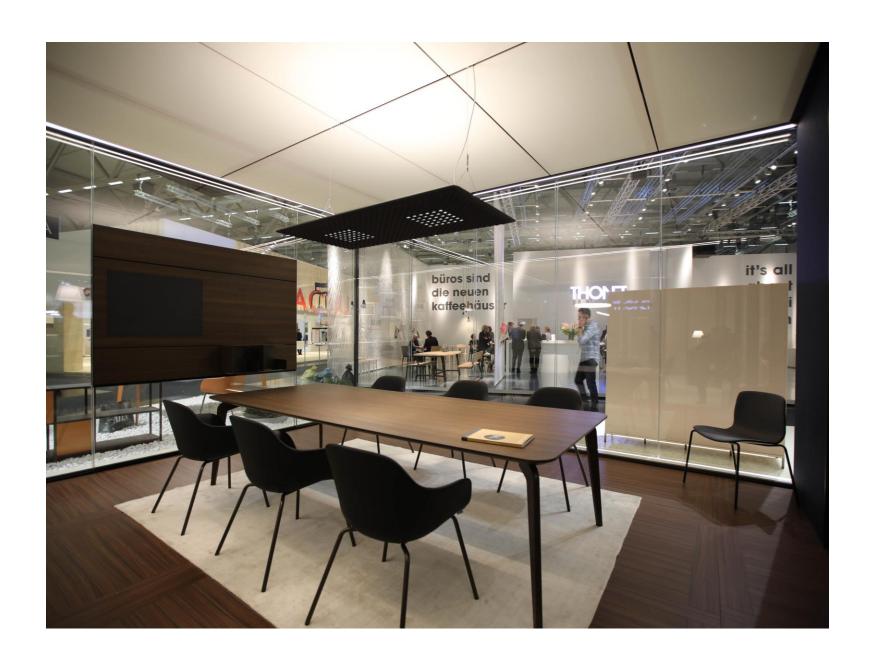

## Free-standing wall/office solution

walls > ceiling > lighting > accessories > air treatment

Soft-touch control panel

matal fabric curtains
3D effect

LED lighting
Integrated – 2 rows

1. direct dimmable

2. indirect for comfort