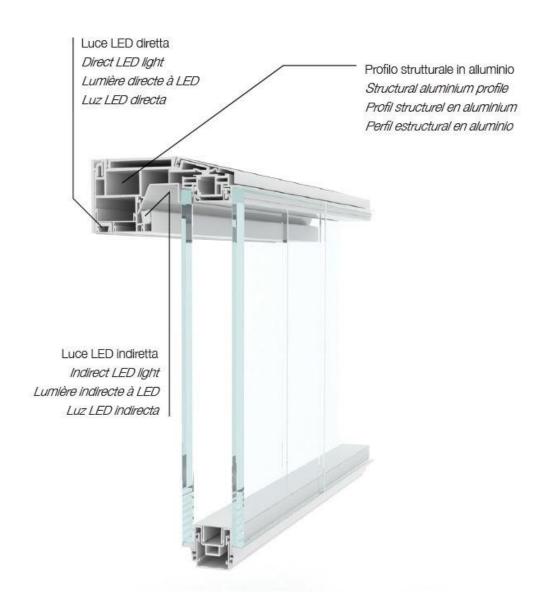

## Free-standing wall/office solution

walls > ceiling > lighting > accessories > air treatment

Soft-touch control panel

matal fabric curtains
3D effect

LED lighting
Integrated – 2 rows

1. direct dimmable

2. indirect for comfort