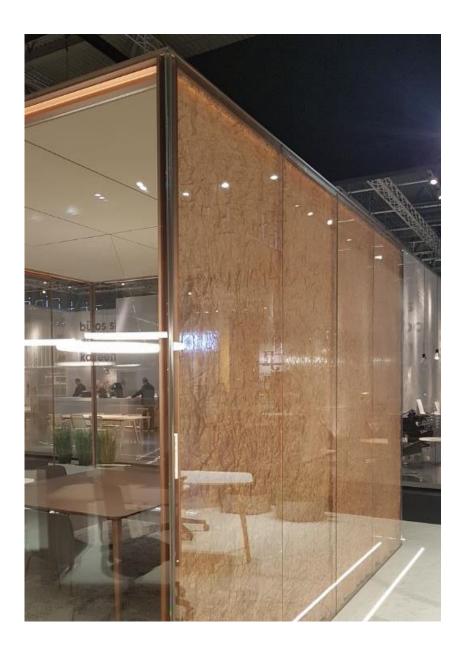

## Free-standing wall/office solution

walls > ceiling > lighting > accessories > air treatment

Soft-touch control panel

matal fabric curtains
3D effect

LED lighting
Integrated – 2 rows

1. direct dimmable

2. indirect for comfort

conductive transparent glass

Doors