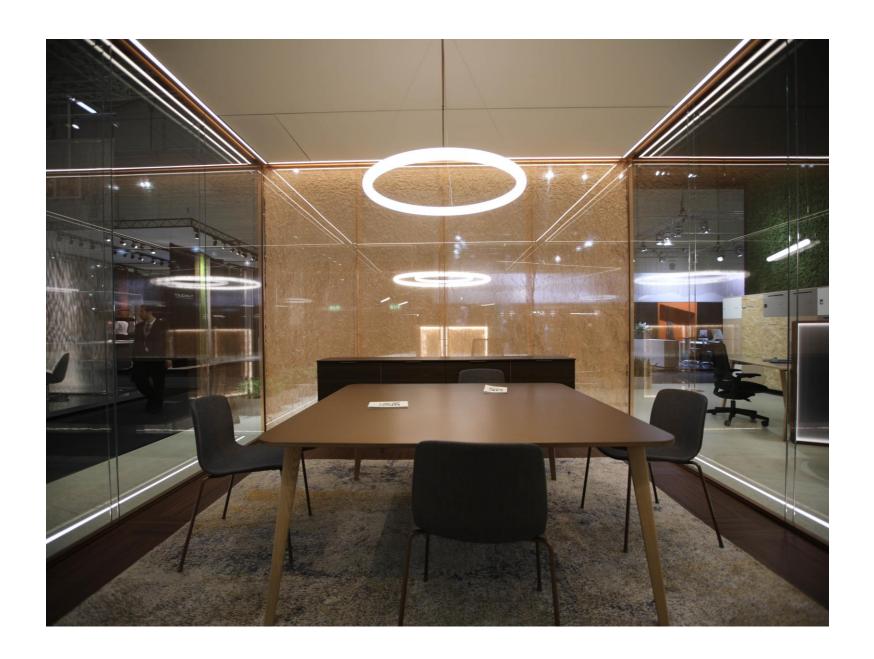

## Free-standing wall/office solution

walls > ceiling > lighting > accessories > air treatment

Soft-touch control panel

matal fabric curtains
3D effect

LED lighting
Integrated – 2 rows

1. direct dimmable

2. indirect for comfort