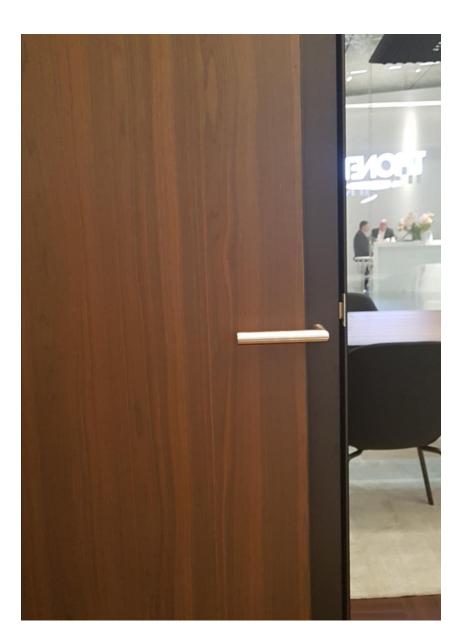

F65

-ALEA-

## Free-standing wall/office solution

walls > ceiling > lighting > accessories > air treatment



















Soft-touch control panel











matal fabric curtains
3D effect















LED lighting
Integrated – 2 rows

1. direct dimmable

2. indirect for comfort





air treatment uit air conditioning filtration





acoustic ceiling aluminium framed fabric





acoustic ceiling





acoustic wall panel





working wall

floating
embedded
ready for shelving
white board
integrated monitor









integrated monitor

conductive transparent glass















Doors



















#### **AIR CONDITIONING UNIT**

- positioned on top of the ceiling on dedicated framing
  - compact dimension 800x690x266 mm
- sized for 'a-box' up to 8 people environment
  - noise level only 38 db
  - cooling (approx 3000 btu)
  - heating (approx 3000 btu)
  - dehumidification (pre-set parameter)
- advanced drainage system with built-in vaporizer
  - elettronic filtration (use electrically charged filters to reduce the number of airborne contaminants)





Thank you









**Communication et marketing division**