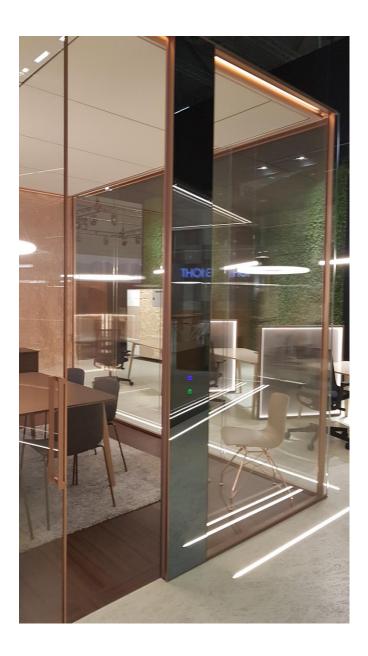

## Free-standing wall/office solution

walls > ceiling > lighting > accessories > air treatment

Soft-touch control panel

matal fabric curtains
3D effect

LED lighting
Integrated – 2 rows

1. direct dimmable

2. indirect for comfort

conductive transparent glass

Doors