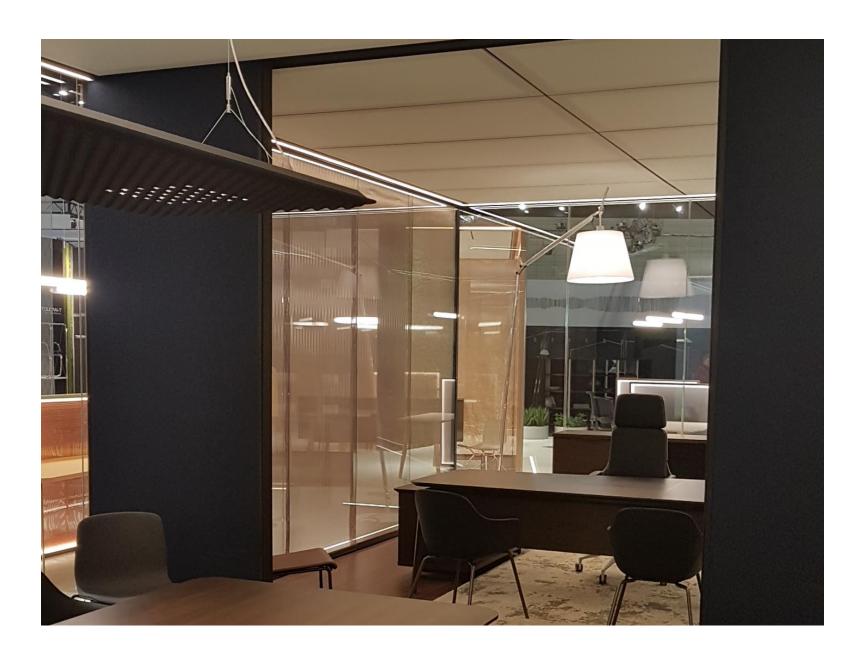

## Free-standing wall/office solution

walls > ceiling > lighting > accessories > air treatment

Soft-touch control panel

matal fabric curtains
3D effect

LED lighting
Integrated – 2 rows

1. direct dimmable

2. indirect for comfort

air treatment uit air conditioning filtration

acoustic ceiling aluminium framed fabric

acoustic ceiling

acoustic wall panel

working wall

floating
embedded
ready for shelving
white board
integrated monitor

integrated monitor

conductive transparent glass

Doors