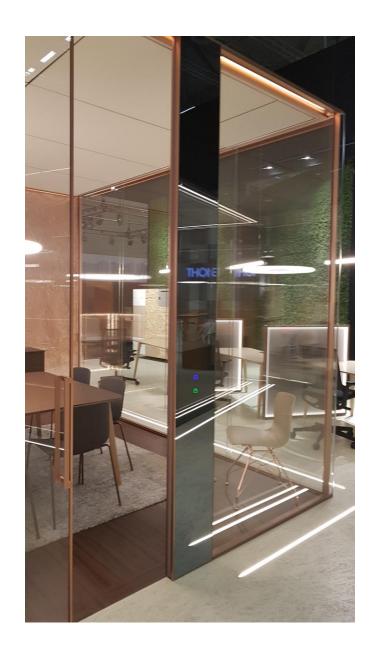

## Free-standing wall/office solution

walls > ceiling > lighting > accessories > air treatment

Soft-touch control panel

matal fabric curtains
3D effect

LED lighting
Integrated – 2 rows

1. direct dimmable

2. indirect for comfort

conductive transparent glass

Doors