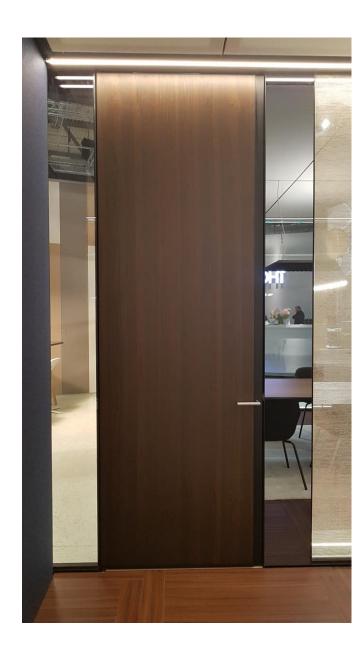

F65

-ALEA-

## Free-standing wall/office solution

walls > ceiling > lighting > accessories > air treatment



















Soft-touch control panel











matal fabric curtains
3D effect















LED lighting
Integrated – 2 rows

1. direct dimmable

2. indirect for comfort





air treatment uit air conditioning filtration





acoustic ceiling aluminium framed fabric





acoustic ceiling





acoustic wall panel





working wall

floating
embedded
ready for shelving
white board
integrated monitor









integrated monitor

conductive transparent glass















Doors



















#### **AIR CONDITIONING UNIT**

- positioned on top of the ceiling on dedicated framing
  - compact dimension 800x690x266 mm
- sized for 'a-box' up to 8 people environment
  - noise level only 38 db
  - cooling (approx 3000 btu)
  - heating (approx 3000 btu)
  - dehumidification (pre-set parameter)
- advanced drainage system with built-in vaporizer
  - elettronic filtration (use electrically charged filters to reduce the number of airborne contaminants)





Thank you









**Communication et marketing division**