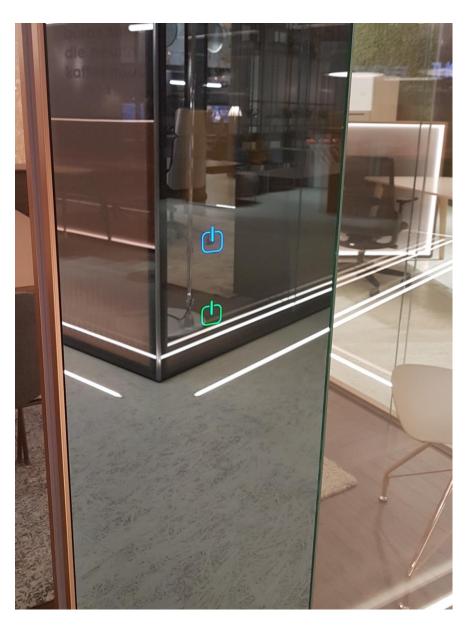

## Free-standing wall/office solution

walls > ceiling > lighting > accessories > air treatment

Soft-touch control panel

matal fabric curtains
3D effect

LED lighting
Integrated – 2 rows

1. direct dimmable

2. indirect for comfort