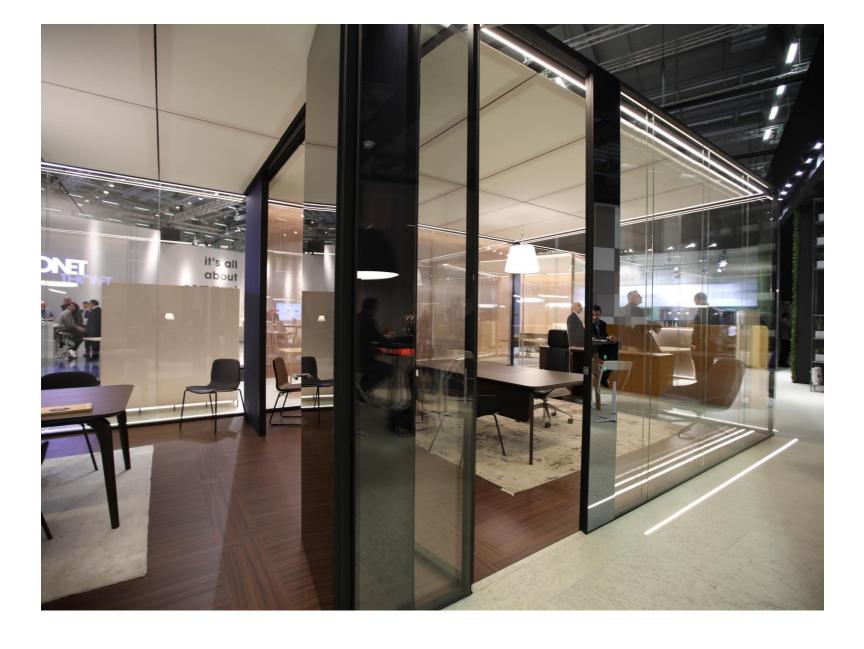

## Free-standing wall/office solution

walls > ceiling > lighting > accessories > air treatment

Soft-touch control panel

matal fabric curtains
3D effect

LED lighting
Integrated – 2 rows

1. direct dimmable

2. indirect for comfort

conductive transparent glass

Doors