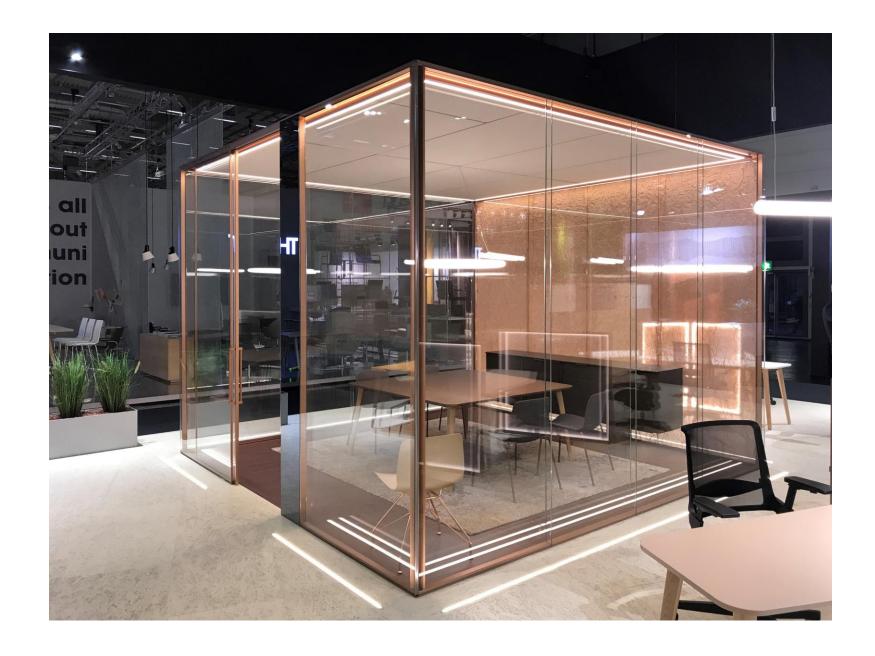

## Free-standing wall/office solution

walls > ceiling > lighting > accessories > air treatment

Soft-touch control panel

matal fabric curtains
3D effect

LED lighting
Integrated – 2 rows

1. direct dimmable

2. indirect for comfort

conductive transparent glass

Doors