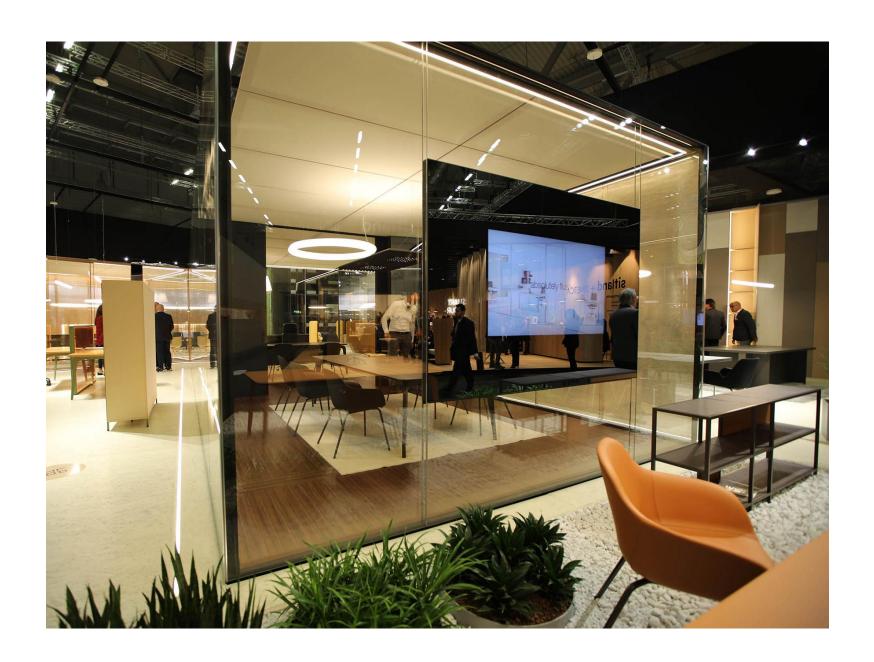

F65

-ALEA-

## Free-standing wall/office solution

walls > ceiling > lighting > accessories > air treatment



















Soft-touch control panel











matal fabric curtains
3D effect















LED lighting
Integrated – 2 rows

1. direct dimmable

2. indirect for comfort





air treatment uit air conditioning filtration





acoustic ceiling aluminium framed fabric





acoustic ceiling





acoustic wall panel





working wall

floating
embedded
ready for shelving
white board
integrated monitor









integrated monitor

conductive transparent glass















Doors



















#### **AIR CONDITIONING UNIT**

- positioned on top of the ceiling on dedicated framing
  - compact dimension 800x690x266 mm
- sized for 'a-box' up to 8 people environment
  - noise level only 38 db
  - cooling (approx 3000 btu)
  - heating (approx 3000 btu)
  - dehumidification (pre-set parameter)
- advanced drainage system with built-in vaporizer
  - elettronic filtration (use electrically charged filters to reduce the number of airborne contaminants)





Thank you









**Communication et marketing division**