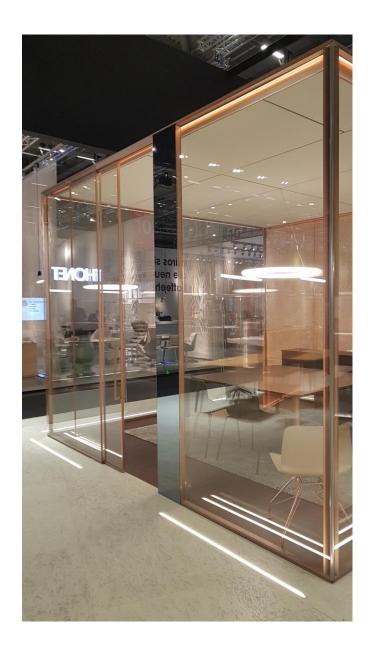

## Free-standing wall/office solution

walls > ceiling > lighting > accessories > air treatment

Soft-touch control panel

matal fabric curtains
3D effect

LED lighting
Integrated – 2 rows

1. direct dimmable

2. indirect for comfort

conductive transparent glass

Doors