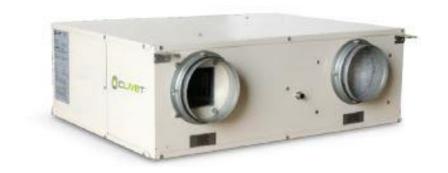

#### **AIR CONDITIONING UNIT**

- positioned on top of the ceiling on dedicated framing
  - compact dimension 800x690x266 mm
- sized for 'a-box' up to 8 people environment
  - noise level only 38 db
  - cooling (approx 3000 btu)
  - heating (approx 3000 btu)
  - dehumidification (pre-set parameter)
- advanced drainage system with built-in vaporizer
  - elettronic filtration (use electrically charged filters to reduce the number of airborne contaminants)