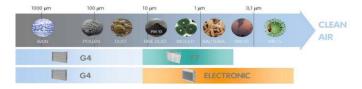

#### **AIR CONDITIONING UNIT**

- positioned on top of the ceiling on dedicated framing
  - compact dimension 800x690x266 mm
- sized for 'a-box' up to 8 people environment
  - noise level only 38 db
  - cooling (approx 3000 btu)
  - heating (approx 3000 btu)
  - dehumidification (pre-set parameter)
- advanced drainage system with built-in vaporizer
  - elettronic filtration (use electrically charged filters to reduce the number of airborne contaminants)