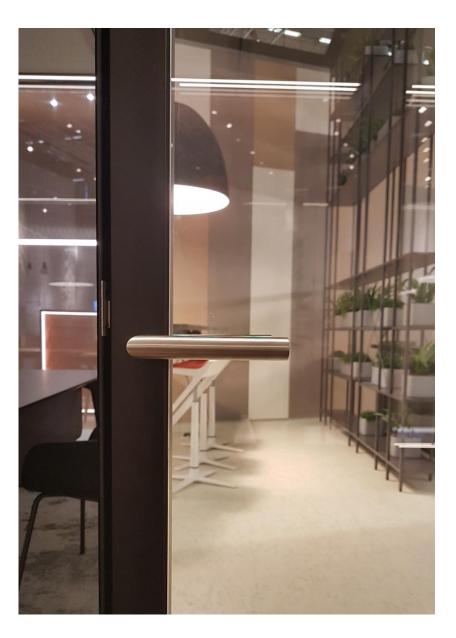

F65

-ALEA-

## Free-standing wall/office solution

walls > ceiling > lighting > accessories > air treatment



















Soft-touch control panel











matal fabric curtains
3D effect















LED lighting
Integrated – 2 rows

1. direct dimmable

2. indirect for comfort





air treatment uit air conditioning filtration





acoustic ceiling aluminium framed fabric





acoustic ceiling





acoustic wall panel





working wall

floating
embedded
ready for shelving
white board
integrated monitor









integrated monitor

conductive transparent glass















Doors



















#### **AIR CONDITIONING UNIT**

- positioned on top of the ceiling on dedicated framing
  - compact dimension 800x690x266 mm
- sized for 'a-box' up to 8 people environment
  - noise level only 38 db
  - cooling (approx 3000 btu)
  - heating (approx 3000 btu)
  - dehumidification (pre-set parameter)
- advanced drainage system with built-in vaporizer
  - elettronic filtration (use electrically charged filters to reduce the number of airborne contaminants)





Thank you









**Communication et marketing division**