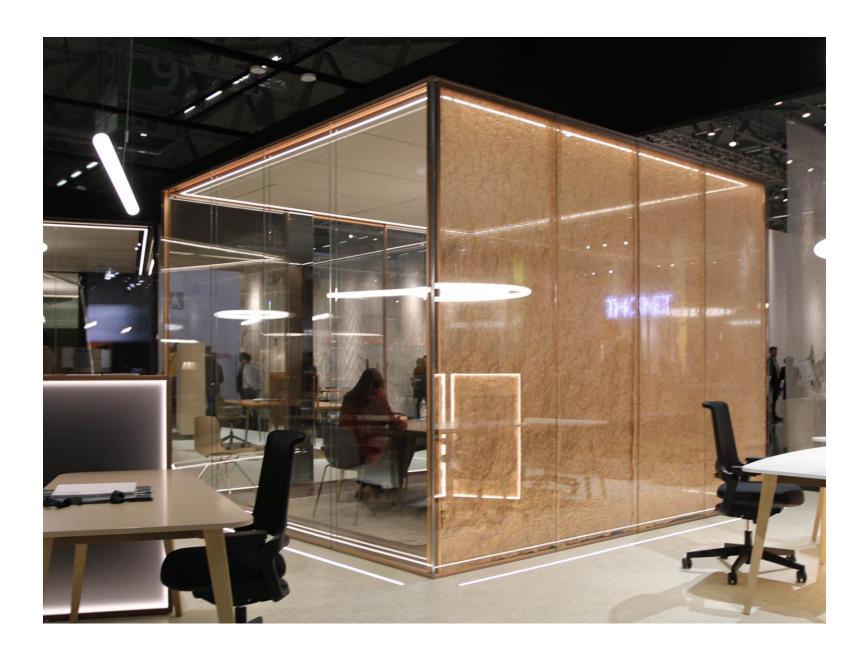

## Free-standing wall/office solution

walls > ceiling > lighting > accessories > air treatment

Soft-touch control panel

matal fabric curtains
3D effect

LED lighting
Integrated – 2 rows

1. direct dimmable

2. indirect for comfort

conductive transparent glass

Doors