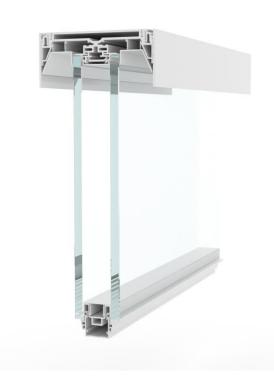

## Free-standing wall/office solution

walls > ceiling > lighting > accessories > air treatment

Soft-touch control panel

matal fabric curtains
3D effect

LED lighting
Integrated – 2 rows

1. direct dimmable

2. indirect for comfort