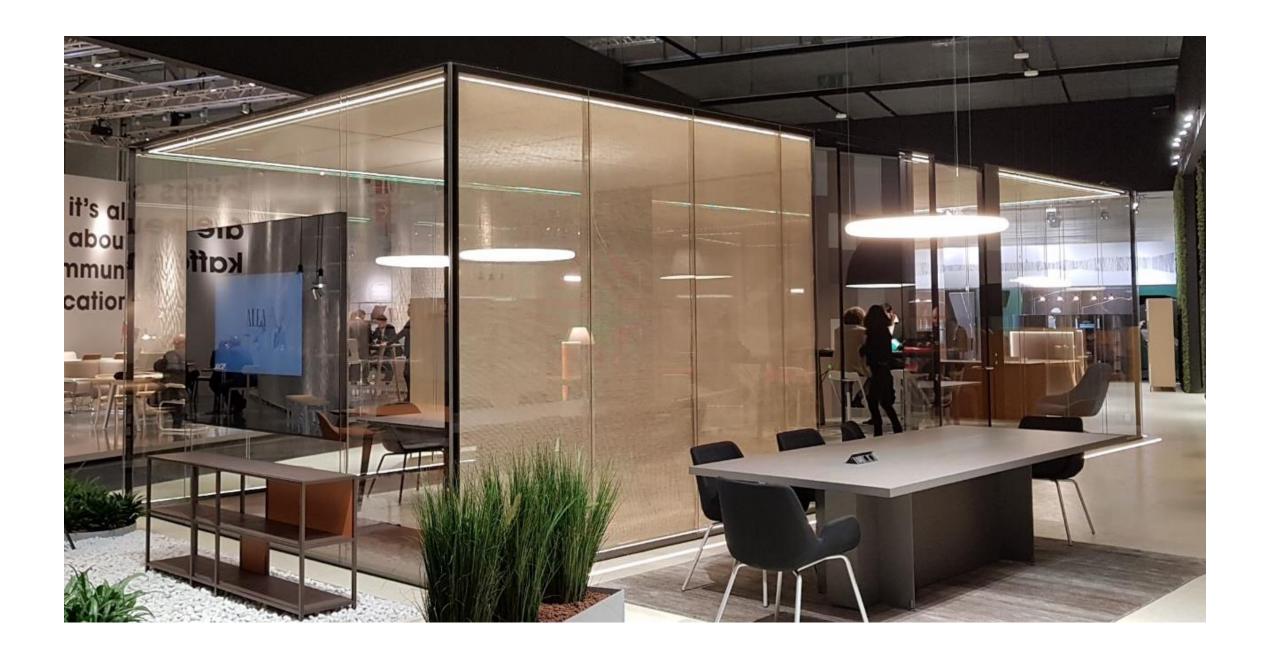

## Free-standing wall/office solution

walls > ceiling > lighting > accessories > air treatment

Soft-touch control panel

matal fabric curtains
3D effect

LED lighting
Integrated – 2 rows

1. direct dimmable

2. indirect for comfort

conductive transparent glass

Doors