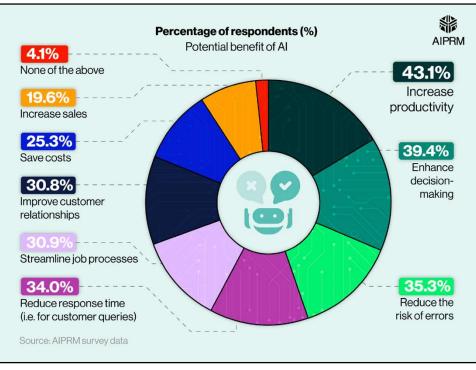

,770       | \$44.27        |
| Average         | \$78,912   | \$6,576    | \$1,517          | \$38                  | Canton                                                          | \$91,618                              | \$7,634        | \$1,761       | \$44.05        |
| 25th Percentile | \$70,800   | \$5,900    | \$1,361          | \$34                  | Columbus                                                        | \$89,297                              | \$7,441        | \$1,717       | \$42.93        |
| aBenjami        |            | ZipRecruit | er salary estima | tes, histograms, tren | ds and comparisons are derived from both employer               | ob postings and third party data soun | ces.           | <u>/</u> .    |                |