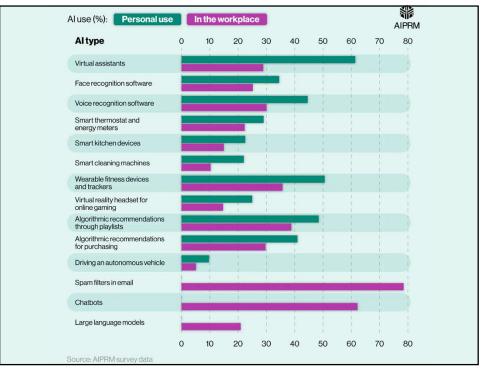

| INDUSTRY        |            |            |                  |                       |                                                                 |                                       |                |               |                |
|-----------------|------------|------------|------------------|-----------------------|-----------------------------------------------------------------|---------------------------------------|----------------|---------------|----------------|
| Highest \$      | Salary i   | n Oh       | nio              |                       |                                                                 |                                       |                |               |                |
| aller -         |            |            |