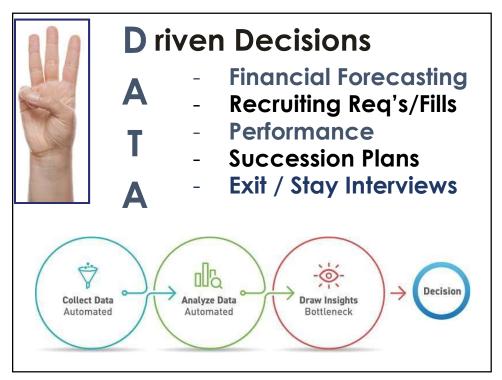

70       | \$44.27        |
| Average         | \$78,912   | \$6,576    | \$1,517          | \$38                  | Canton                                                          | \$91,618                              | \$7,634        | \$1,761       | \$44.05        |
| 25th Percentile | \$70,800   | \$5,900    | \$1,361          | \$34                  | Columbus                                                        | \$89,297                              | \$7,441        | \$1,717       | \$42.93        |
| aBenjami        |            | ZipRecruit | er salary estima | tes, histograms, tren | ds and comparisons are derived from both employer               | ob postings and third party data soun | ces.           | <u>/</u> .    |                |