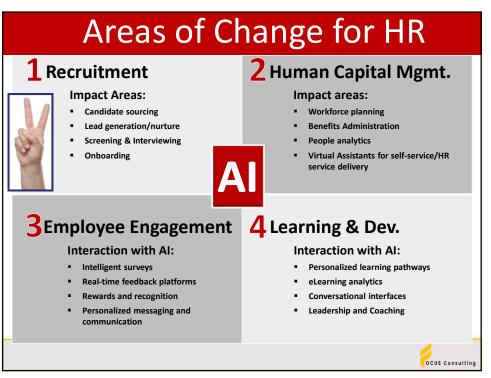

\$1,770       | \$44.27        |
| Average         | \$78,912   | \$6,576    | \$1,517          | \$38                  | Canton                                                          | \$91,618                              | \$7,634        | \$1,761       | \$44.05        |
| 25th Percentile | \$70,800   | \$5,900    | \$1,361          | \$34                  | Columbus                                                        | \$89,297                              | \$7,441        | \$1,717       | \$42.93        |
| aBenjami        |            | ZipRecruit | er salary estima | tes, histograms, tren | ds and comparisons are derived from both employer               | ob postings and third party data soun | ces.           | <u>/</u> .    |                |