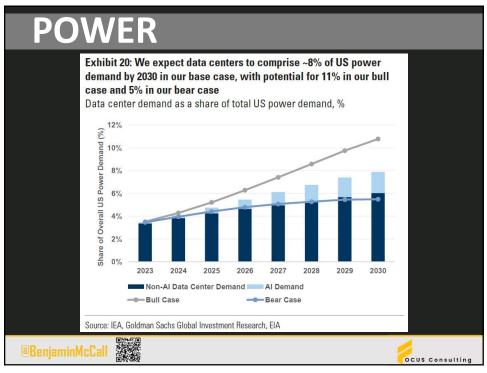

| \$44.27        |
| Average         | \$78,912   | \$6,576    | \$1,517          | \$38                  | Canton                                                          | \$91,618                              | \$7,634        | \$1,761       | \$44.05        |
| 25th Percentile | \$70,800   | \$5,900    | \$1,361          | \$34                  | Columbus                                                        | \$89,297                              | \$7,441        | \$1,717       | \$42.93        |
| aBenjami        |            | ZipRecruit | er salary estima | tes, histograms, tren | ds and comparisons are derived from both employer               | ob postings and third party data soun | ces.           | <u>/</u> .    |                |