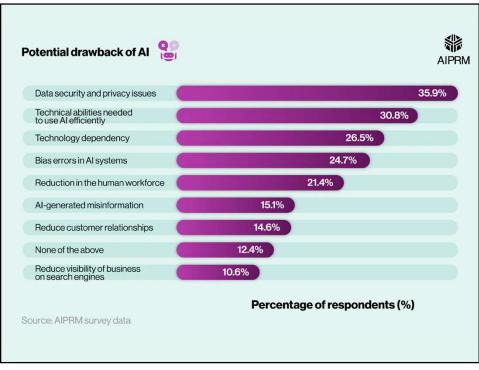

| \$44.27        |
| Average         | \$78,912   | \$6,576    | \$1,517          | \$38                  | Canton                                                          | \$91,618                              | \$7,634        | \$1,761       | \$44.05        |
| 25th Percentile | \$70,800   | \$5,900    | \$1,361          | \$34                  | Columbus                                                        | \$89,297                              | \$7,441        | \$1,717       | \$42.93        |
| aBenjami        |            | ZipRecruit | er salary estima | tes, histograms, tren | ds and comparisons are derived from both employer               | ob postings and third party data soun | ces.           | <u>/</u> .    |                |