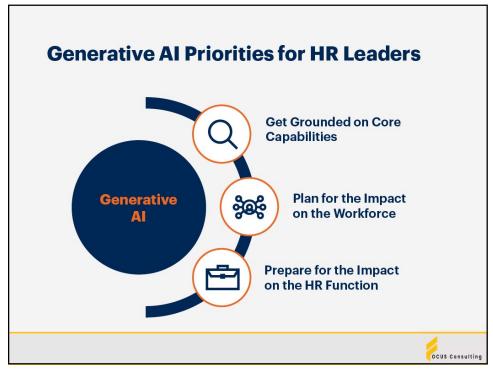

| \$44.27        |
| Average         | \$78,912   | \$6,576    | \$1,517          | \$38                  | Canton                                                          | \$91,618                              | \$7,634        | \$1,761       | \$44.05        |
| 25th Percentile | \$70,800   | \$5,900    | \$1,361          | \$34                  | Columbus                                                        | \$89,297                              | \$7,441        | \$1,717       | \$42.93        |
| aBenjami        |            | ZipRecruit | er salary estima | tes, histograms, tren | ds and comparisons are derived from both employer               | ob postings and third party data soun | ces.           | <u>/</u> .    |                |