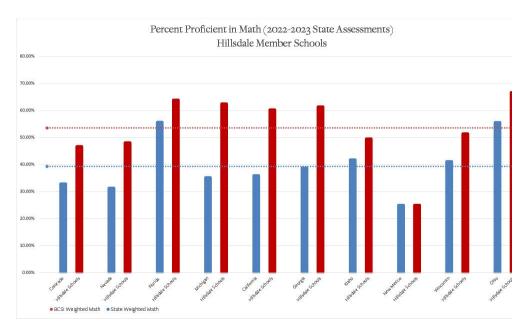

Here are some of the great results of the Hillsdale K-12 American Classical Education

Begun in 2010, with the first school opening in 2012, the Hillsdale K-12 American Classical Education curriculum is used in over **50 schools** nationwide with over **14,500 students** enrolled (and 8,000 on waitlists).