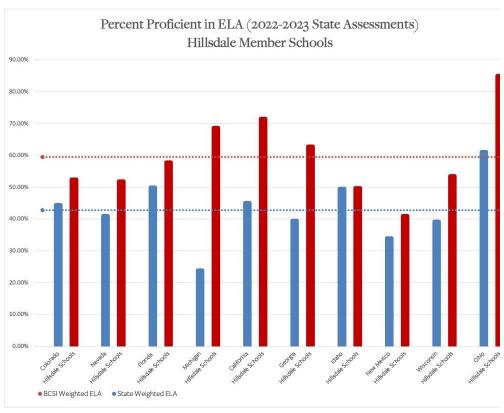

Here are some of the great results of the Hillsdale K-12 American Classical Education

Begun in 2010, with the first school opening in 2012, the Hillsdale K-12 American Classical Education curriculum is used in over **50 schools** nationwide with over **14,500 students** enrolled (and 8,000 on waitlists).