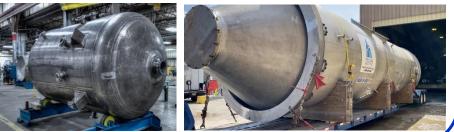

Heat Exchangers Shell & Tube & Block | Metal 316SS, Duplex SS, Hastelloy, Inconel, Nickel Alloys, Titanium, Niobium, Zirconium, Tantalum

**Custom Reactors & Piping** 

FRP | Dual-Laminate | Metal 316SS, Duplex SS, Hastelloy, Inconel, Nickel Alloys, Titanium, Niobium, Zirconium, Tantalum | Explosion Bonded