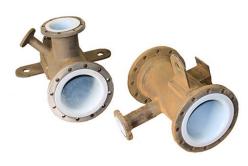

## Metal & PTFE Hoses

Convoluted Bore | Smooth Bore| Specialty | Chlorine Transfer | Silicone | Fittings & Accessories

**<u>Rotational Lining</u>** ASME Code Fab. + Seamless Fully Bonded Lining - Pressure Vessels, Pipe & Ftgs (PFA, ETFE, Nylon 12, HDPE) .188" Nom. THK (I.D.) / .125" THK (Flange Face)