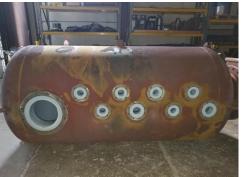

Heat Exchangers Shell & Tube & Block | Metal 316SS, Duplex SS, Hastelloy, Inconel, Nickel Alloys, Titanium, Niobium, Zirconium, Tantalum

**Custom Reactors & Piping** 

FRP | Dual-Laminate | Metal 316SS, Duplex SS, Hastelloy, Inconel, Nickel Alloys, Titanium, Niobium, Zirconium, Tantalum | Explosion Bonded