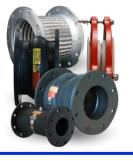

## Metal & PTFE Hoses

Convoluted Bore | Smooth Bore| Specialty | Chlorine Transfer | Silicone | Fittings & Accessories

**<u>Rotational Lining</u>** ASME Code Fab. + Seamless Fully Bonded Lining - Pressure Vessels, Pipe & Ftgs (PFA, ETFE, Nylon 12, HDPE) .188" Nom. THK (I.D.) / .125" THK (Flange Face)