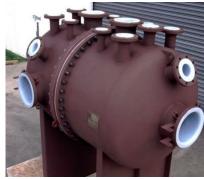

Heat Exchangers Shell & Tube & Block | Metal 316SS, Duplex SS, Hastelloy, Inconel, Nickel Alloys, Titanium, Niobium, Zirconium, Tantalum

**Custom Reactors & Piping** 

FRP | Dual-Laminate | Metal 316SS, Duplex SS, Hastelloy, Inconel, Nickel Alloys, Titanium, Niobium, Zirconium, Tantalum | Explosion Bonded