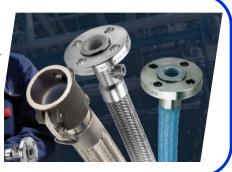

## Metal & PTFE Hoses

Convoluted Bore | Smooth Bore| Specialty | Chlorine Transfer | Silicone | Fittings & Accessories

**<u>Rotational Lining</u>** ASME Code Fab. + Seamless Fully Bonded Lining - Pressure Vessels, Pipe & Ftgs (PFA, ETFE, Nylon 12, HDPE) .188" Nom. THK (I.D.) / .125" THK (Flange Face)