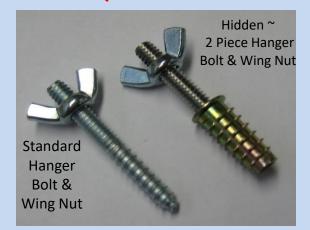

## PARTAYGARAGE STANDARD AND HIDDEN (STEALTH) HARDWARE COMPARISON

Standard Hanger Bolt Stud **Protrusion Stays in Place** 

Hidden Hardware Only the Flush **Mount Bushing** Stays in Place

is Removed Leaving No Protruding Stud

Flush Mount Bushing Stays in Place

Hidden Hardware **Painted** 

Hidden Hanger Bolt Stud Protrusion is Removable

## Note ~ Spare Standard Hardware can be sourced at any Hardware Store Hidden (Stealth) Hardware is Special Order from PARTAYGARAGE

**Rubber Protective Bumpers** come with both Standard & Hidden Hardware