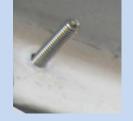

**Note: All Assembly Techniques are** Proprietary to PARTAYGARAGE and cannot be copied or replicated for use with any Climate Barrier Screen Technology

Standard Hanger Bolt Stays in Place with 14-20 Thread Protruding