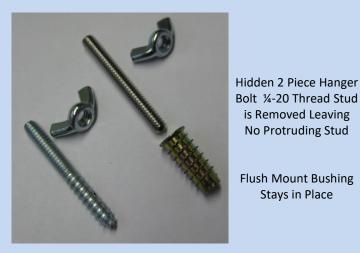

## PARTAYGARAGE STANDARD AND HIDDEN (STEALTH) HARDWARE COMPARISON

Standard Hanger Bolt Stud **Protrusion Stays in Place** 

Hidden Hardware Only the Flush **Mount Bushing** Stays in Place

is Removed Leaving No Protruding Stud

Flush Mount Bushing Stays in Place

Hidden Hardware **Painted** 

Hidden Hanger Bolt Stud Protrusion is Removable

## Note ~ Spare Standard Hardware can be sourced at any Hardware Store Hidden (Stealth) Hardware is Special Order from PARTAYGARAGE

**Rubber Protective Bumpers** come with both Standard & Hidden Hardware