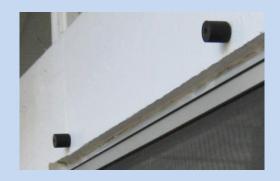

## PARTAYGARAGE STANDARD AND HIDDEN (STEALTH) HARDWARE COMPARISON

Standard Hanger Bolt Stud **Protrusion Stays in Place** 

Hidden Hardware Only the Flush **Mount Bushing** Stays in Place

is Removed Leaving No Protruding Stud

Flush Mount Bushing Stays in Place

Hidden Hardware **Painted** 

Hidden Hanger Bolt Stud Protrusion is Removable