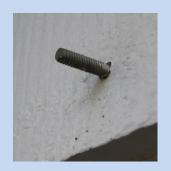

**Note: All Assembly Techniques are** Proprietary to PARTAYGARAGE and cannot be copied or replicated for use with any Climate Barrier Screen Technology

Standard Hanger Bolt Stays in Place with 14-20 Thread Protruding