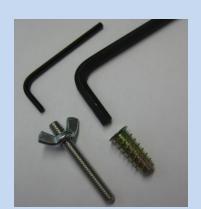

**PARTAYGARAGE** P.O. Box 79178, Houston Texas 77279 Contact: info@partaygarage.com 723-628-5554

Hidden comes with Hex wrench for Bushing assembly and smaller Hex wrench for Thread Stud Insertion & Removal