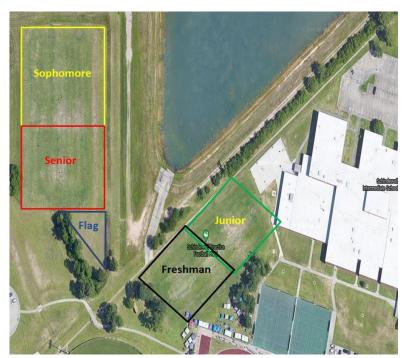

CURTIS, FLAG



KIM COREAS, FRESHMEN



ASHLEIGH MUSELLA, SOPHOMORE



MELISSA YOUGH, JUNIORS



NICOLE DARTEZ, SENIOR

#### PRACTICE TIMES & ATTENDANCE

#### **TACKLE PRACTICE TIMES**

**MONDAY, TUESDAY, & THURSDAY** 

6:15 PM - 7:45 PM

**SATURDAYS (UNTIL GAMES START)** 

9:00 AM TO 10:30 AM

LOCATION:

SCHINDEWOLF INTERMEDIATE

#### **ATTENDANCE POLICY**

MISSING **TWO** PRACTICES THE WEEK OF A GAME = **NOT PLAYING NEXT GAME** 

MISSING **ONE** PRACTICE **TWO** WEEKS IN A ROW = **NOT PLAYING NEXT GAME** 

PENALTY FOR TWO TARDIES AND/OR
LEAVING PRACTICE EARLY IN ONE WEEK =
ONE ABSENCE

PENALTY FOR **THREE** TARDIES IN ONE WEEK = **TWO ABSENCES** 

#### **FLAG PRACTICE TIMES**

**TUESDAY & THURSDAY** 

6:15 PM - 7:15 PM

**LOCATION:** 

SCHINDEWOLF INTERMEDIATE



## PRACTICE LOCATIONS





#### HYDRATE



FOCUS ON HYDRATION! PLAYERS MUST DRINK WATER THROUGHOUT THE DAY LEADING UP TO PRACTICES AND GAME DAYS – NO SODAS!



BRING SQUEEZE WATER BOTTLE OR BOTTLE WITH STRAW TO EVERY PRACTICE AND GAME



PLAYERS SHOULD BRING AT LEAST <u>ONE GALLON</u>
OF WATER TO EVERY PRACTICE



# MOUTHPIECES TO THE MOUTHPIECES

EVERY CHILD NEEDS TWO MOUTH PIECES

TURN ONE INTO TEAM ATHLETIC DIRECTOR IN ZIP LOCK BAG WITH YOUR NAME ON IT

#### FLAG SCHEDULE



| DATE       |                              | LOCATION                                          |
|------------|------------------------------|---------------------------------------------------|
| 9/26/2020  | BRONCOS @ EAGLES             | KLEIN COLLINS HIGH SCHOOL                         |
| 10/3/2020  | BENGALS @ EAGLES             |