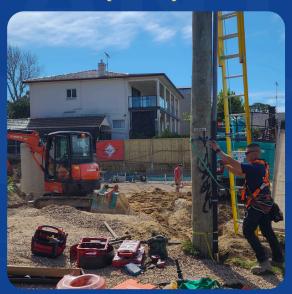

### UNDERGROUND OVERHEAD SERVICES (UGOH)

We are here to assist with all your project needs, including specialized services like UGOH (Underground and Overhead Services), ensuring reliable and efficient solutions.