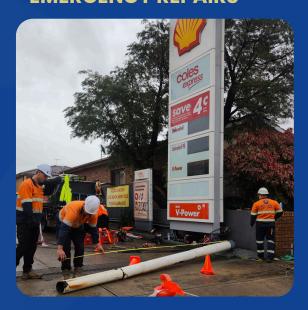

#### **EMERGENCY REPAIRS**

We provide swift, safe, and reliable reconnection of services after disconnection, due to defects, emergency situations or even renovations, change of ownership