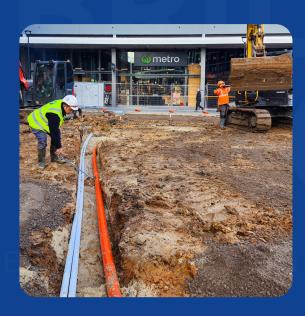

#### UNDERGROUND SUPPLY

We can safely relocate both underground and overhead service lines to suit property changes or development needs.

### UNDERGROUND OVERHEAD SERVICES (UGOH)

We are here to assist with all your project needs, including specialized services like UGOH (Underground and Overhead Services), ensuring reliable and efficient solutions.