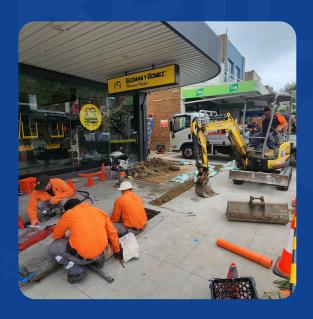

#### **EMERGENCY REPAIRS**

We provide swift, safe, and reliable reconnection of services after disconnection, due to defects, emergency situations or even renovations, change of ownership