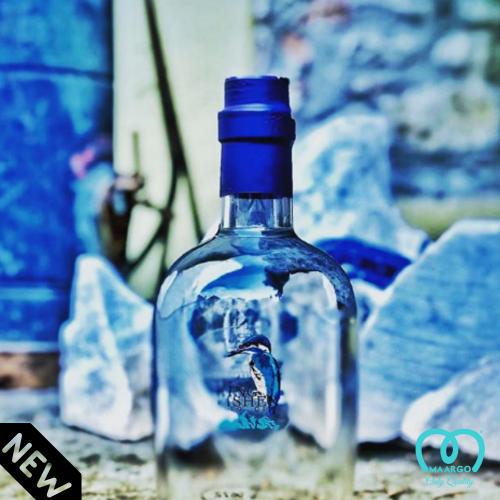

#### GIN PRODUCED BY INFUSION OF 11 HERBS IN HYDROALCOHOLIC SOLUTION, DISTILLATION OF HERBS IN STILLS WITH DIRECT HEAT AND ALPINE SPRING WATER.

TASTE TOTALLY COLORLESS TO THE EYE. THE NOSE FEELS A TYPICAL JUNIPER RHYME. ENRICHED WITH SWEET NOTES OF VANILLA AND TOUCHES OF HERBS TYPICAL OF THE ALPS. GIN BOTANIC KINGFISHER PREMIUM ENTERS THE MOUTH WITH A SIP OF GOOD BODY, SHARP, PLEASANT EVEN SMOOTH. ELEGANT AND BALANCED. THE HINTS OF JUNIPER JOIN THE FRESH AND HERBACEOUS NOTES. WITH BITTER FEATURES.

PRODUCTION **11** OF THE MAIN ALPINE HERBS FROM THE SUSA VALLEY IN PIEDMONT ARE **USED FOR THE PRODUCTION** OF GIN BOTANIC KINGFISHER PREMIUM. THEY ARE INFUSED IN HYDRO-ALCOHOLIC SOLUTION AND THEN DISTILLED INTO A STILL ON DIRECT FOCUS AND ALPINE SPRING WATER, THE HERBAL SPIRIT IS THEN MIXED WITH A HYDRO-ALCOHOLIC SOLUTION OF HIGH-QUALITY WHEAT ALCOHOL CONTAINING NATURAL GINEPRO AROMA. THE GIN IS THEN FILTERED. GRADED AND BOTTLED.

> Botanical Gin 40%vol 70cl

# THE KING FISHER ALTO GIN £25.95