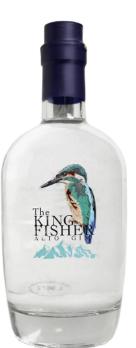

#### GIN PRODUCED BY INFUSION OF 11 HERBS IN HYDROALCOHOLIC SOLUTION, DISTILLATION OF HERBS IN STILLS WITH DIRECT HEAT AND ALPINE SPRING WATER.

TASTE TOTALLY COLORLESS TO THE EYE. THE NOSE FEELS A TYPICAL JUNIPER RHYME. ENRICHED WITH SWEET NOTES OF VANILLA AND TOUCHES OF HERBS TYPICAL OF THE ALPS. GIN BOTANIC KINGFISHER PREMIUM ENTERS THE MOUTH WITH A SIP OF GOOD BODY, SHARP, PLEASANT EVEN SMOOTH. ELEGANT AND BALANCED. THE HINTS OF JUNIPER JOIN THE FRESH AND HERBACEOUS NOTES. WITH BITTER FEATURES.

PRODUCTION **11** OF THE MAIN ALPINE HERBS FROM THE SUSA VALLEY IN PIEDMONT ARE **USED FOR THE PRODUCTION** OF GIN BOTANIC KINGFISHER PREMIUM. THEY ARE INFUSED IN HYDRO-ALCOHOLIC SOLUTION AND THEN DISTILLED INTO A STILL ON DIRECT FOCUS AND ALPINE SPRING WATER, THE HERBAL SPIRIT IS THEN MIXED WITH A HYDRO-ALCOHOLIC SOLUTION OF HIGH-QUALITY WHEAT ALCOHOL CONTAINING NATURAL GINEPRO AROMA. THE GIN IS THEN FILTERED. GRADED AND BOTTLED.

> Botanical Gin 40%vol 70cl

# THE KING FISHER ALTO GIN £25.95