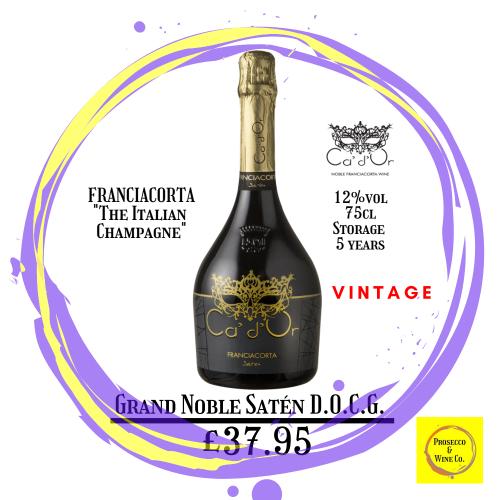

#### FRANCIACORTA "The Italian Champagne"

RANCIACORTA WIN

13%vol 75cl Storage 5 years

VINTAGE

Prosecco & Wine Co.

### Grand Noble Pas Bosé D.O.C.G.

£47.95

RANCIACORTA D.O.C.G. Noble Pas Dost

QUOTATION ON REQUEST