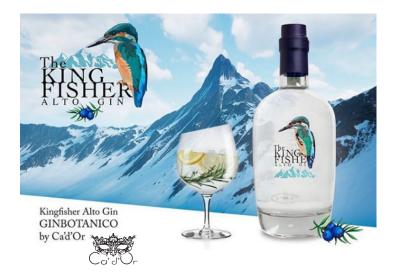

#### GIN PRODUCED BY INFUSION OF 11 HERBS IN HYDROALCOHOLIC SOLUTION, DISTILLATION OF HERBS IN STILLS WITH DIRECT HEAT AND ALPINE SPRING WATER.

TASTE TOTALLY COLORLESS TO THE EYE. THE NOSE FEELS A TYPICAL JUNIPER RHYME. ENRICHED WITH SWEET NOTES OF VANILLA AND TOUCHES OF HERBS TYPICAL OF THE ALPS. GIN BOTANIC KINGFISHER PREMIUM ENTERS THE MOUTH WITH A SIP OF GOOD BODY, SHARP, PLEASANT EVEN SMOOTH. ELEGANT AND BALANCED. THE HINTS OF JUNIPER JOIN THE FRESH AND HERBACEOUS NOTES. WITH BITTER FEATURES.

PRODUCTION **11** OF THE MAIN ALPINE HERBS FROM THE SUSA VALLEY IN PIEDMONT ARE **USED FOR THE PRODUCTION** OF GIN BOTANIC KINGFISHER PREMIUM. THEY ARE INFUSED IN HYDRO-ALCOHOLIC SOLUTION AND THEN DISTILLED INTO A STILL ON DIRECT FOCUS AND ALPINE SPRING WATER, THE HERBAL SPIRIT IS THEN MIXED WITH A HYDRO-ALCOHOLIC SOLUTION OF HIGH-QUALITY WHEAT ALCOHOL CONTAINING NATURAL GINEPRO AROMA. THE GIN IS THEN FILTERED. GRADED AND BOTTLED.

> Botanical Gin 40%vol 70cl

# THE KING FISHER ALTO GIN £25.95