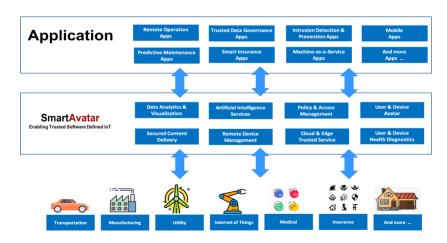

Examples of applications for industries:

- Heavy Equipment Maker: Remote Operation
- Smart Robotics: Predictive Maintenance
- Smart Healthcare: Trusted Data Governance
- Ride-Sharing Insurance: Smart Mobility Insurance
- Intrusion Detection and Prevention Services
- Connected Tractor: Machine-as-a-Service

## **SmartAvatar Architecture**