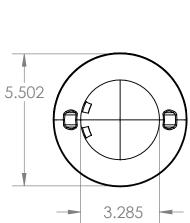

2

REV

SHEET 1 OF 1

|   | I                                                                                                                                                                                                                                                                                  | ı           |         |                                                                                                                                                    |           |      |      |                    |
|---|------------------------------------------------------------------------------------------------------------------------------------------------------------------------------------------------------------------------------------------------------------------------------------|-------------|---------|----------------------------------------------------------------------------------------------------------------------------------------------------|-----------|------|------|--------------------|
|   |                                                                                                                                                                                                                                                                                    |             |         | UNLESS OTHERWISE SPECIFIED:                                                                                                                        |           | NAME | DATE |                    |
|   |                                                                                                                                                                                                                                                                                    |             |         | DIMENSIONS ARE IN INCHES TOLERANCES: FRACTIONAL± ANGULAR: MACH± BEND± TWO PLACE DECIMAL± THREE PLACE DECIMAL± INTERPRET GEOMETRIC TOLERANCING PER: | DRAWN     |      |      |                    |
|   |                                                                                                                                                                                                                                                                                    |             |         |                                                                                                                                                    | CHECKED   |      |      | TITLE:             |
|   |                                                                                                                                                                                                                                                                                    |             |         |                                                                                                                                                    | ENG APPR. |      |      |                    |
|   | PROPRIETARY AND CONFIDENTIAL  THE INFORMATION CONTAINED IN THIS DRAWING IS THE SOLE PROPERTY OF <insert company="" here="" name="">. ANY REPRODUCTION IN PART OR AS A WHOLE WITHOUT THE WRITTEN PERMISSION OF <insert company="" here="" name=""> IS PROHIBITED.</insert></insert> |             |         |                                                                                                                                                    | MFG APPR. |      |      |                    |
| [ |                                                                                                                                                                                                                                                                                    |             |         |                                                                                                                                                    | Q.A.      |      |      |                    |
|   |                                                                                                                                                                                                                                                                                    |             |         | MATERIAL                                                                                                                                           | COMMENTS: |      |      | SIZE DWG. NO.      |
|   |                                                                                                                                                                                                                                                                                    | NEXT ASSY   | USED ON | FINISH                                                                                                                                             |           |      |      | <b>A</b> 3000C     |
|   |                                                                                                                                                                                                                                                                                    | APPLICATION |         | DO NOT SCALE DRAWING                                                                                                                               | 1         |      |      | SCALE: 1:4 WEIGHT: |