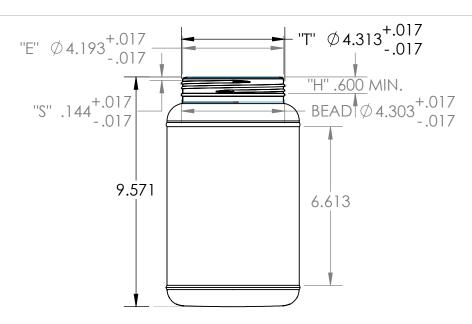

2

REV

SHEET 1 OF 1

|   | I                                                                                                                                                                                                                                                                                  | ı           |         |                                                                                                                                                    |           |      |      |                    |
|---|------------------------------------------------------------------------------------------------------------------------------------------------------------------------------------------------------------------------------------------------------------------------------------|-------------|---------|----------------------------------------------------------------------------------------------------------------------------------------------------|-----------|------|------|--------------------|
|   |                                                                                                                                                                                                                                                                                    |             |         | UNLESS OTHERWISE SPECIFIED:                                                                                                                        |           | NAME | DATE |                    |
|   |                                                                                                                                                                                                                                                                                    |             |         | DIMENSIONS ARE IN INCHES TOLERANCES: FRACTIONAL± ANGULAR: MACH± BEND± TWO PLACE DECIMAL± THREE PLACE DECIMAL± INTERPRET GEOMETRIC TOLERANCING PER: | DRAWN     |      |      |                    |
|   |                                                                                                                                                                                                                                                                                    |             |         |                                                                                                                                                    | CHECKED   |      |      | TITLE:             |
|   |                                                                                                                                                                                                                                                                                    |             |         |                                                                                                                                                    | ENG APPR. |      |      |                    |
|   | PROPRIETARY AND CONFIDENTIAL  THE INFORMATION CONTAINED IN THIS DRAWING IS THE SOLE PROPERTY OF <insert company="" here="" name="">. ANY REPRODUCTION IN PART OR AS A WHOLE WITHOUT THE WRITTEN PERMISSION OF <insert company="" here="" name=""> IS PROHIBITED.</insert></insert> |             |         |                                                                                                                                                    | MFG APPR. |      |      |                    |
| [ |                                                                                                                                                                                                                                                                                    |             |         |                                                                                                                                                    | Q.A.      |      |      |                    |
|   |                                                                                                                                                                                                                                                                                    |             |         | MATERIAL                                                                                                                                           | COMMENTS: |      |      | SIZE DWG. NO.      |
|   |                                                                                                                                                                                                                                                                                    | NEXT ASSY   | USED ON | FINISH                                                                                                                                             |           |      |      | <b>A</b> 3000C     |
|   |                                                                                                                                                                                                                                                                                    | APPLICATION |         | DO NOT SCALE DRAWING                                                                                                                               | 1         |      |      | SCALE: 1:4 WEIGHT: |