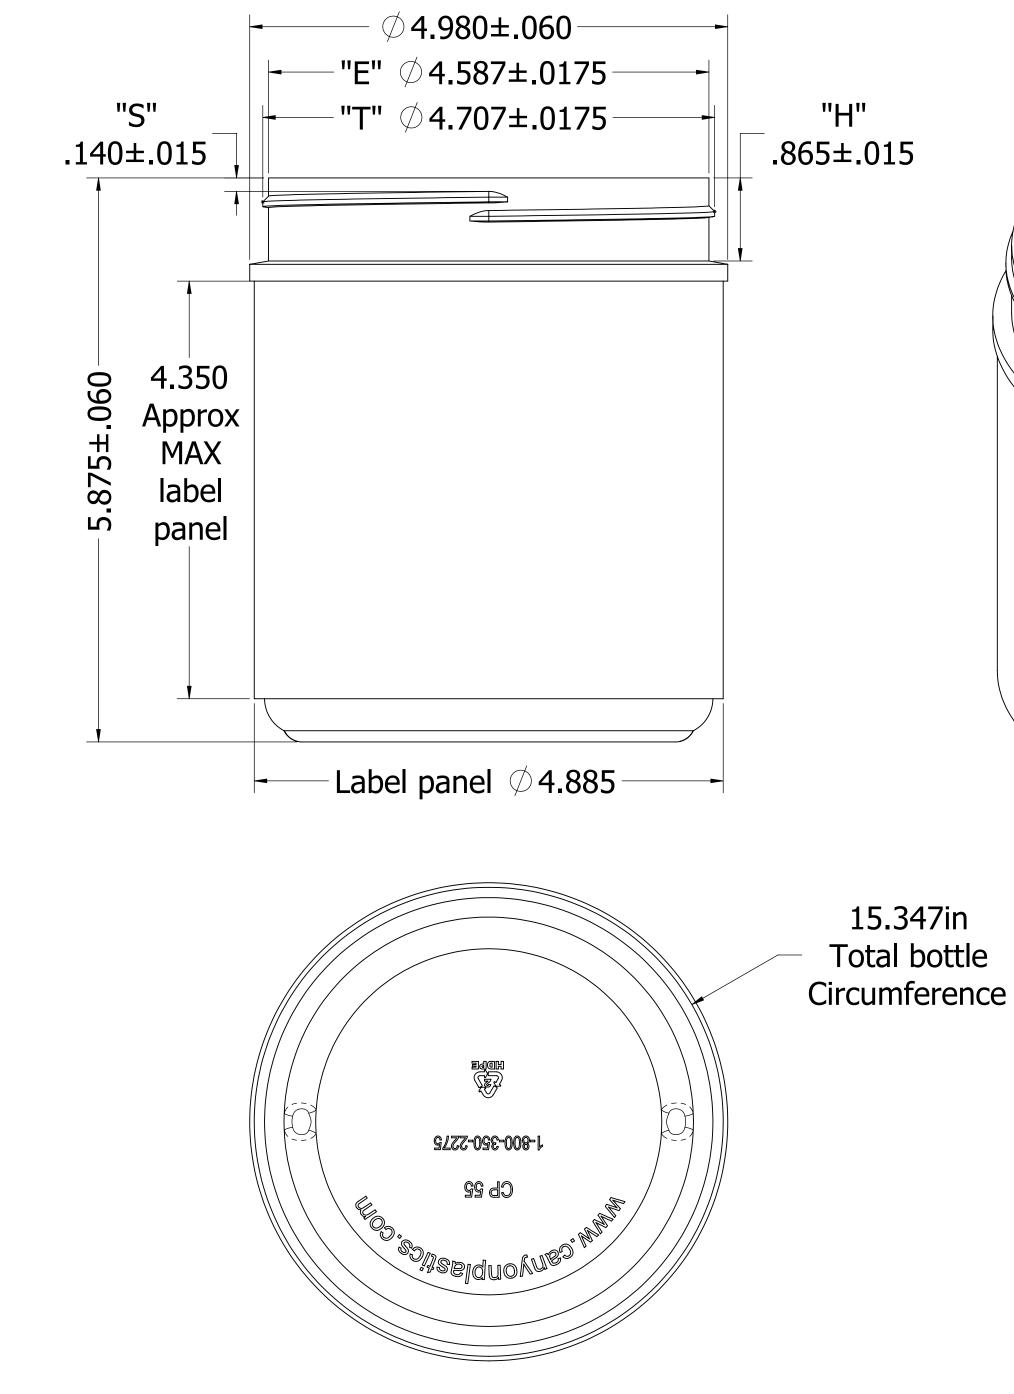

| <i>Canyon Plastics</i> Inc.                                                               |                                |         |                                                 |
|-------------------------------------------------------------------------------------------|--------------------------------|---------|-------------------------------------------------|
| 28623 W INDUSTRY DRIVE<br>VALENCIA, CA 91335<br>PHONE: (661) 257-4293 FAX: (661) 257-1680 |                                |         |                                                 |
| 55oz. Rou                                                                                 | ND HDPE                        | 120mm   | <sup>date:</sup> 6-7-10<br><sup>rev.:</sup> N/A |
| SCALE:                                                                                    | DRAWING NO:                    | 55-4951 | dwg by:<br>C.P.                                 |
| CAPACITY                                                                                  | 550Z.                          |         | I                                               |
| RESIN                                                                                     | HDPE                           |         |                                                 |
| NECK FINISH                                                                               | 120-SP400 MOD.                 |         |                                                 |
| WEIGHT (gr)                                                                               | $67 \text{GR} \pm 3 \text{GR}$ |         |                                                 |
| 0.F.C.                                                                                    | 560z. / 1658ml liquid          |         |                                                 |