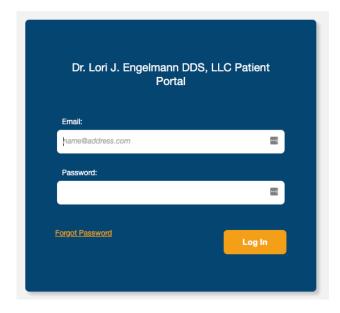

# Account Login:

After creating you account, you will be required to log in to your account.

The website to login is:

https://engelmann.curveconnex.com/login