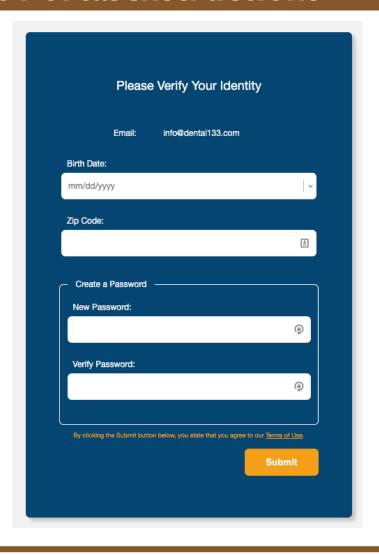

# Account Setup Page:

Verify your identity and set a password. Your Username will be your email address where you received the invitation to login.

Want to use a different email? Please contact our office to update your email.