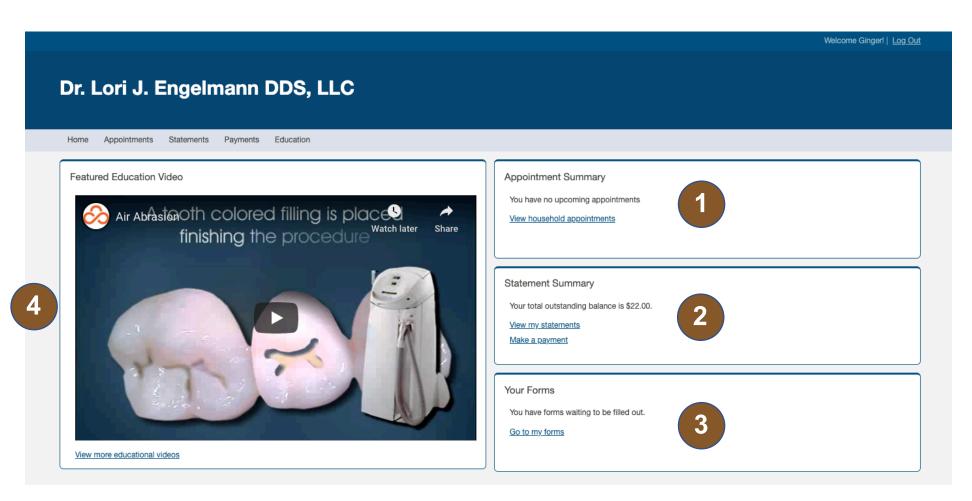

### Welcome Screen:

- View your Upcoming and Past Appointments
- View your account statement and make a secure payment

- Complete your required forms before your appointment
- 4 View patient education videos