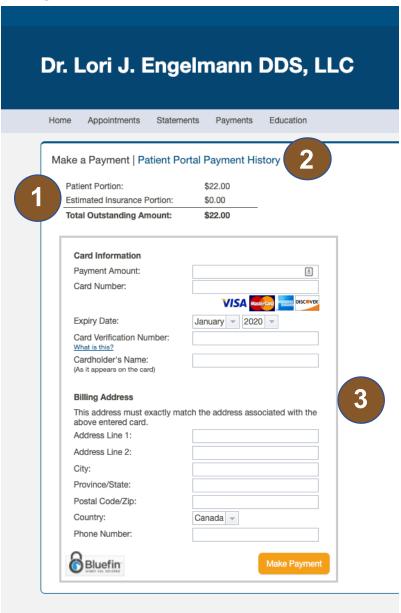

# Payments:

- View the patient balance due. If we are still awaiting your insurance payment, it will be reflected in the Estimated Insurance Portion. Please return once insurance has paid to pay your balance.
- View your past payments made on the portal and print receipts.
- 3 Make your payment