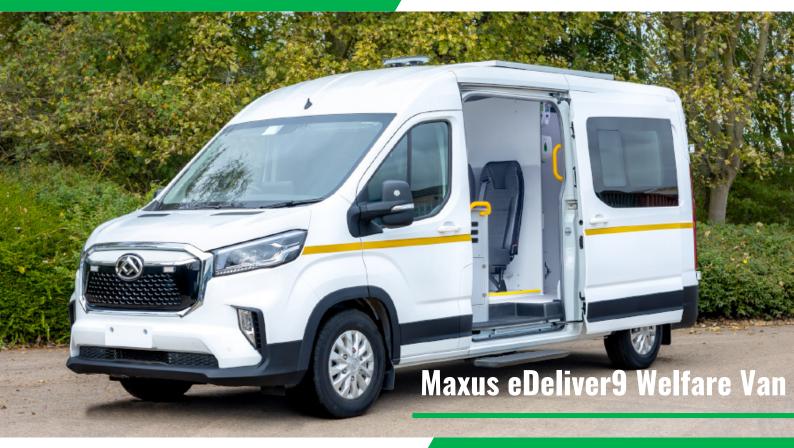

## **Standard Items**

- Sliding Side Windows
- 7x Travelling Seats (In Vehicle Tested)
- Conference Table With Twin USB ports
- Saloon Heating System
- Solar Panel inc Charger & Display
- Intelligent Lithium Auxiliary system
- 400w Microwave
- 2 Ltr Water Boiler Sink With Hot & Cold Water Towel Dispenser
- Hand Cleanser
- Fresh & Waste Water Storage Containers
- Interior Lights
- Interior Work Light Rear
- White Noise Reverse Alarm
- Wipe Clean Lining Kit
- Anti-Slip Floor With Hi-Vis Step Edgings
- Entry/Exit Point Grab Handles
- Fresh Air Ventilation
- First Aid Kit
- > 19 Ltr Manual Flush Cassette Toilet