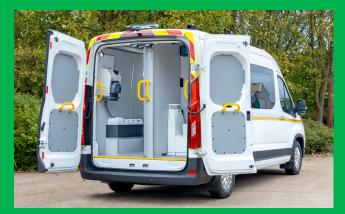

## **Standard Items**

- Sliding Side Windows
- 7x Travelling Seats (In Vehicle Tested)
- Conference Table With Twin USB ports
- Saloon Heating System
- Solar Panel inc Charger & Display
- Intelligent Lithium Auxiliary system
- 400w Microwave
- 2 Ltr Water Boiler Sink With Hot & Cold Water Towel Dispenser
- Hand Cleanser
- Fresh & Waste Water Storage Containers
- Interior Lights
- Interior Work Light Rear
- White Noise Reverse Alarm
- Wipe Clean Lining Kit
- Anti-Slip Floor With Hi-Vis Step Edgings
- Entry/Exit Point Grab Handles
- Fresh Air Ventilation
- First Aid Kit
- > 19 Ltr Manual Flush Cassette Toilet