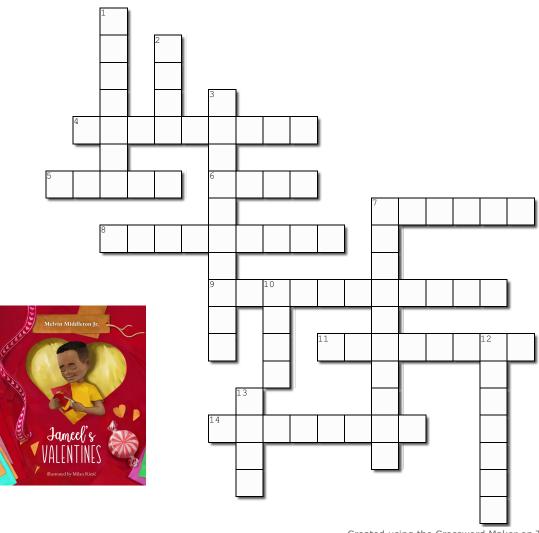

## **JAMEEL'S VALENTINES PUZZLE**

## COMPLETE THE CROSSWORD WITH TERMS FROM THE BOOK

Created using the Crossword Maker on TheTeachersCorner.net

| Λ | ^ | ra   | c | c |
|---|---|------|---|---|
| H | G | I () |   |   |

MR.

| 4. AUTHOR MELVIN       | JR.         |
|------------------------|-------------|
| 5. HISTORICALLY        | COLLEGE AND |
| UNIVERSITY             |             |
| 6. CUPCAKE ICING COLO  | R           |
| 7. JAMEEL'S VALENTINES | WERE        |
| 8. PRINCIPAL,          |             |

9. MILAN RISTIC

11. CLASSMATE

14. PUPPY'S NAME

| <u>Down</u>             |                    |
|-------------------------|--------------------|
| 1                       | _ AGRICULTURAL AND |
| MECHANICAL UNIVERSITY   |                    |
| 2. TIE COLOR: BLACK AND |                    |
| 3. CANDY THAT JAMEEL US | SED                |
| 7. DR. MIDDLETON'S HOME | TOWN               |
| <b>10</b> . IYOU        |                    |
| 12. YOU ARE AN          | KID                |
| 13. WHAT WAS MR. MIDDLE | TON TEACHING?      |