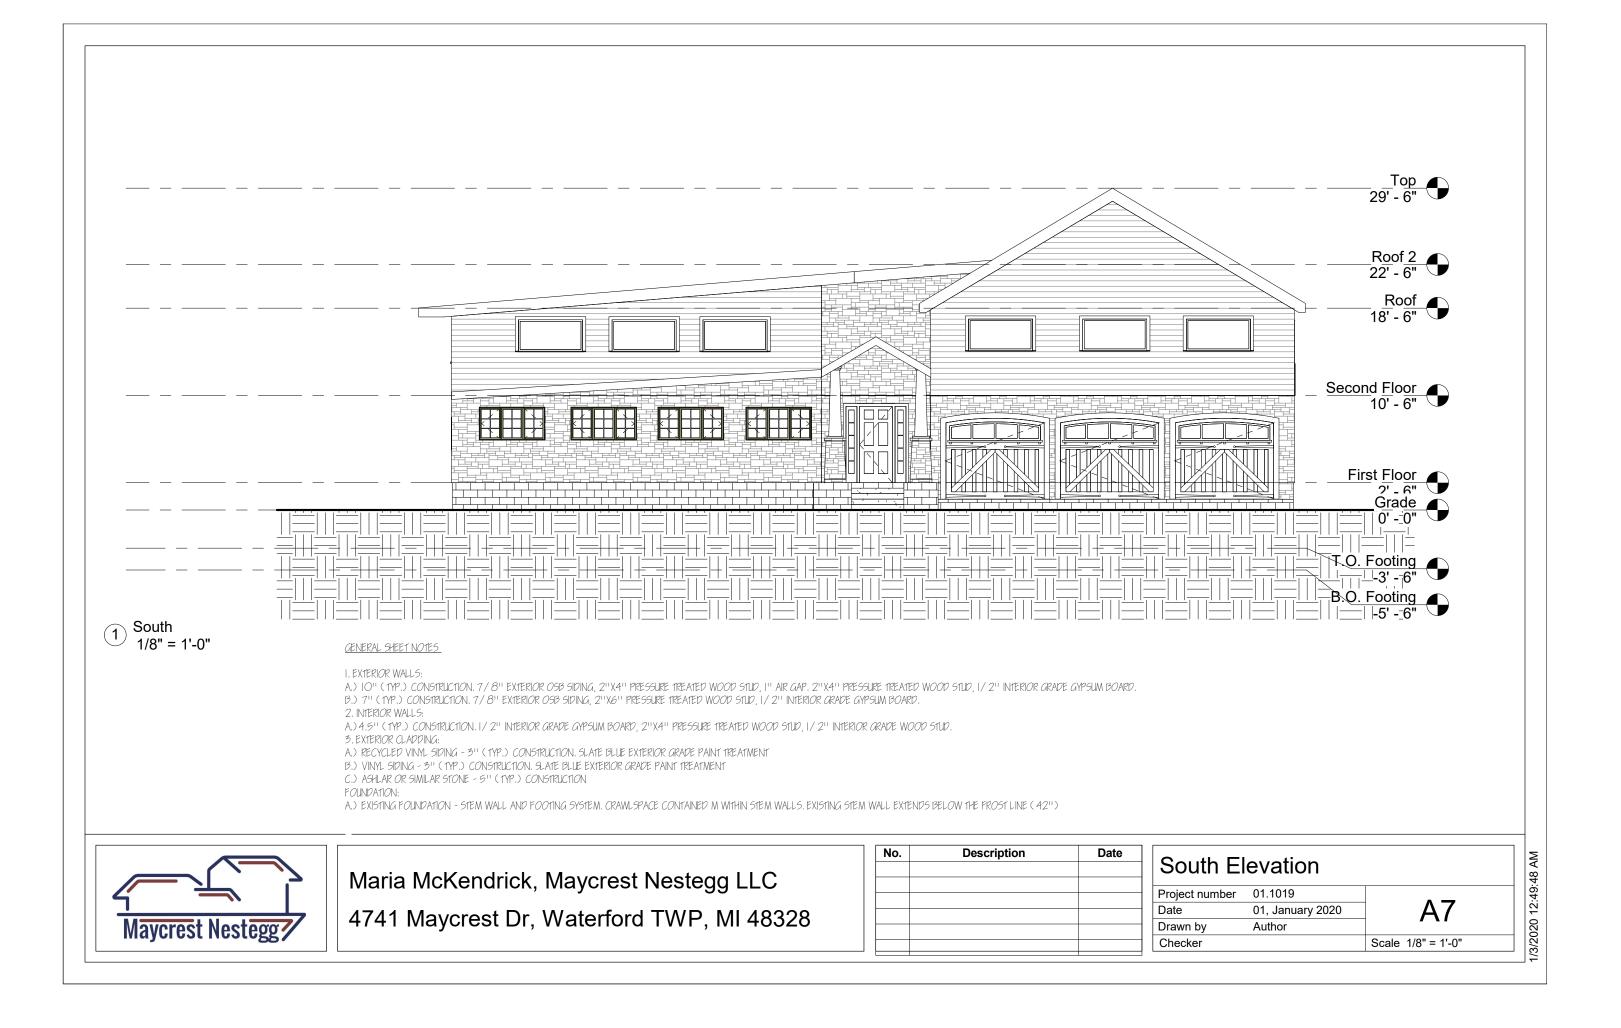

| 5 |
|---|
|   |

A.) IO'' (TYP.) CONSTRUCTION. 7/8'' EXTERIOR OSB SIDING, 2''X4'' PRESSURE TREATED WOOD STUD, I'' AIR GAP. 2"X4" PRESSURE TREATED WOOD STUD, I/ 2" INTERIOR GRADE

B.) 7" (1YP.) CONSTRUCTION. 7/8" EXTERIOR OSB SIDING, 2"X6" PRESSURE TREATED WOOD STUD, 1/2" INTERIOR GRADE GYPSUM BOARD.

A.) 4.5" (TYP.) CONSTRUCTION, 1/2" INTERIOR GRADE GYPSUM BOARD, 2"X4" PRESSURE TREATED WOOD STUD, 1/2" INTERIOR GRADE WOOD STUD.

A.) RECYCLED VINYL SIDING - 3" ( TYP.) CONSTRUCTION. SLATE BLUE EXTERIOR GRADE PAINT

B.) VINYL SIDING - 3" (TYP.) CONSTRUCTION, SLATE BLUE EXTERIOR GRADE PAINT TREATMENT C.) ASHLAR OR SIMILAR STONE - 5" (TYP.) CONSTRUCTION

A.) EXISTING FOUNDATION - STEM WALL AND FOOTING SYSTEM. CRAWLSPACE CONTAINED M WITHIN STEM WALLS, EXISTING STEM WALL EXTENDS BELOW THE FROST LINE (42")