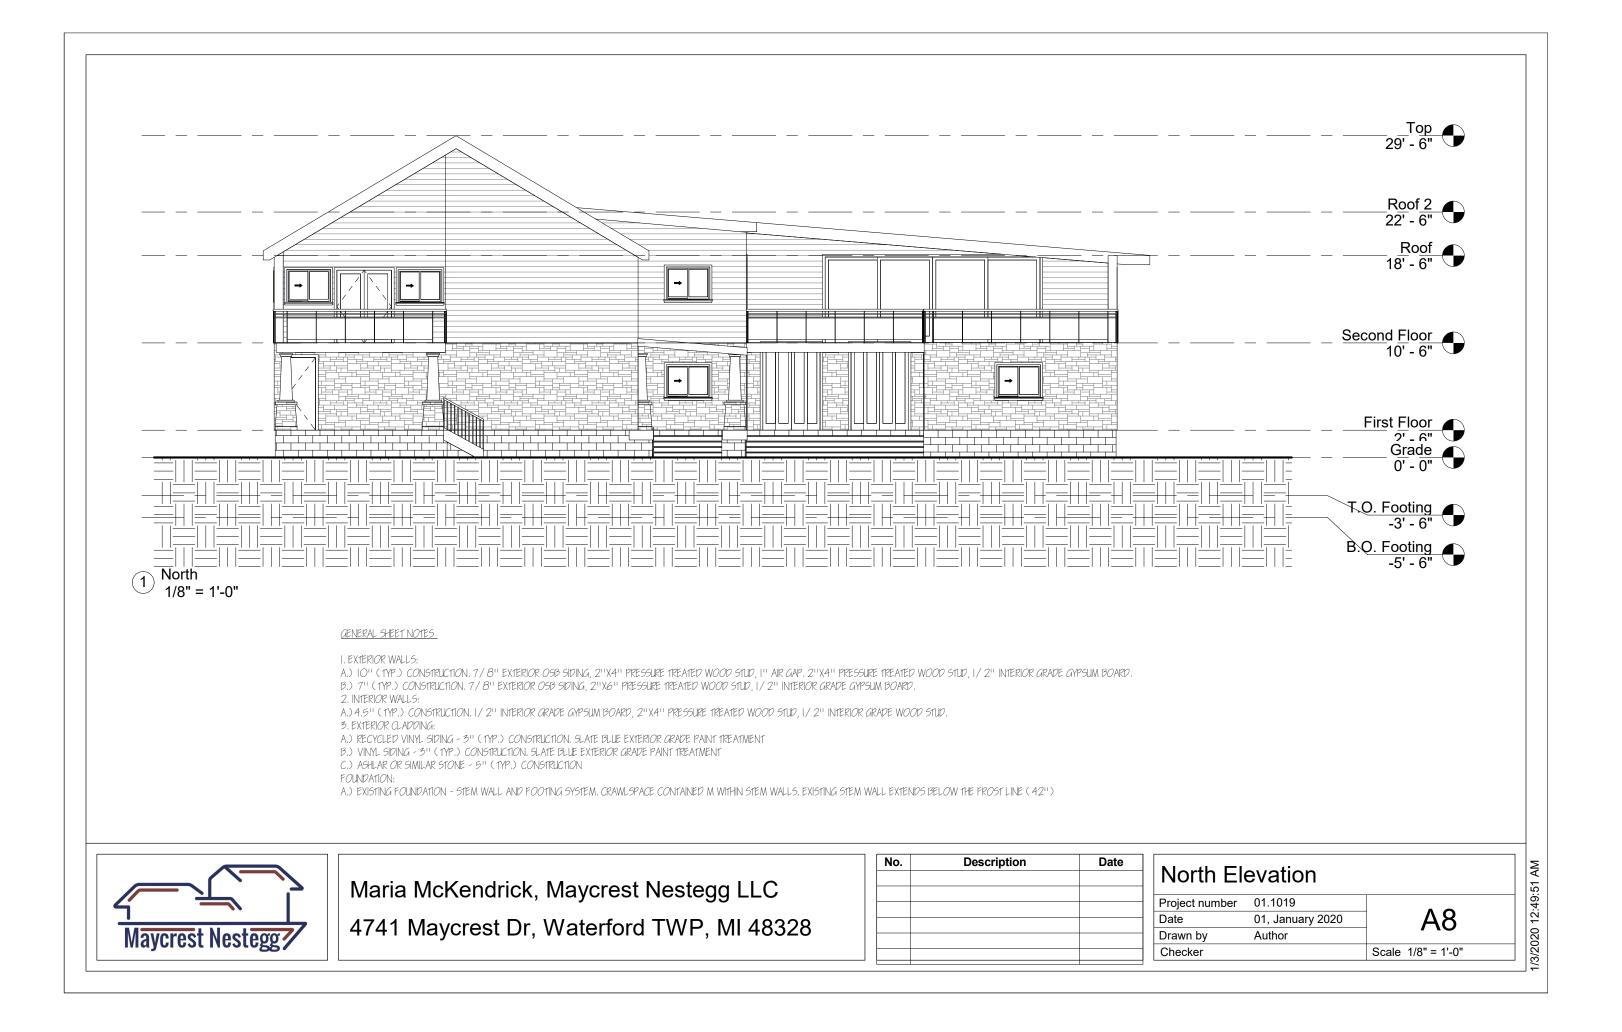

| 5 |
|---|
|   |

A.) IO'' (TYP.) CONSTRUCTION. 7/8'' EXTERIOR OSB SIDING, 2''X4'' PRESSURE TREATED WOOD STUD, I'' AIR GAP. 2"X4" PRESSURE TREATED WOOD STUD, I/ 2" INTERIOR GRADE

B.) 7" (1YP.) CONSTRUCTION. 7/8" EXTERIOR OSB SIDING, 2"X6" PRESSURE TREATED WOOD STUD, 1/2" INTERIOR GRADE GYPSUM BOARD.

A.) 4.5" (TYP.) CONSTRUCTION, 1/2" INTERIOR GRADE GYPSUM BOARD, 2"X4" PRESSURE TREATED WOOD STUD, 1/2" INTERIOR GRADE WOOD STUD.

A.) RECYCLED VINYL SIDING - 3" ( TYP.) CONSTRUCTION. SLATE BLUE EXTERIOR GRADE PAINT

B.) VINYL SIDING - 3" (TYP.) CONSTRUCTION, SLATE BLUE EXTERIOR GRADE PAINT TREATMENT C.) ASHLAR OR SIMILAR STONE - 5" (TYP.) CONSTRUCTION

A.) EXISTING FOUNDATION - STEM WALL AND FOOTING SYSTEM. CRAWLSPACE CONTAINED M WITHIN STEM WALLS, EXISTING STEM WALL EXTENDS BELOW THE FROST LINE (42")