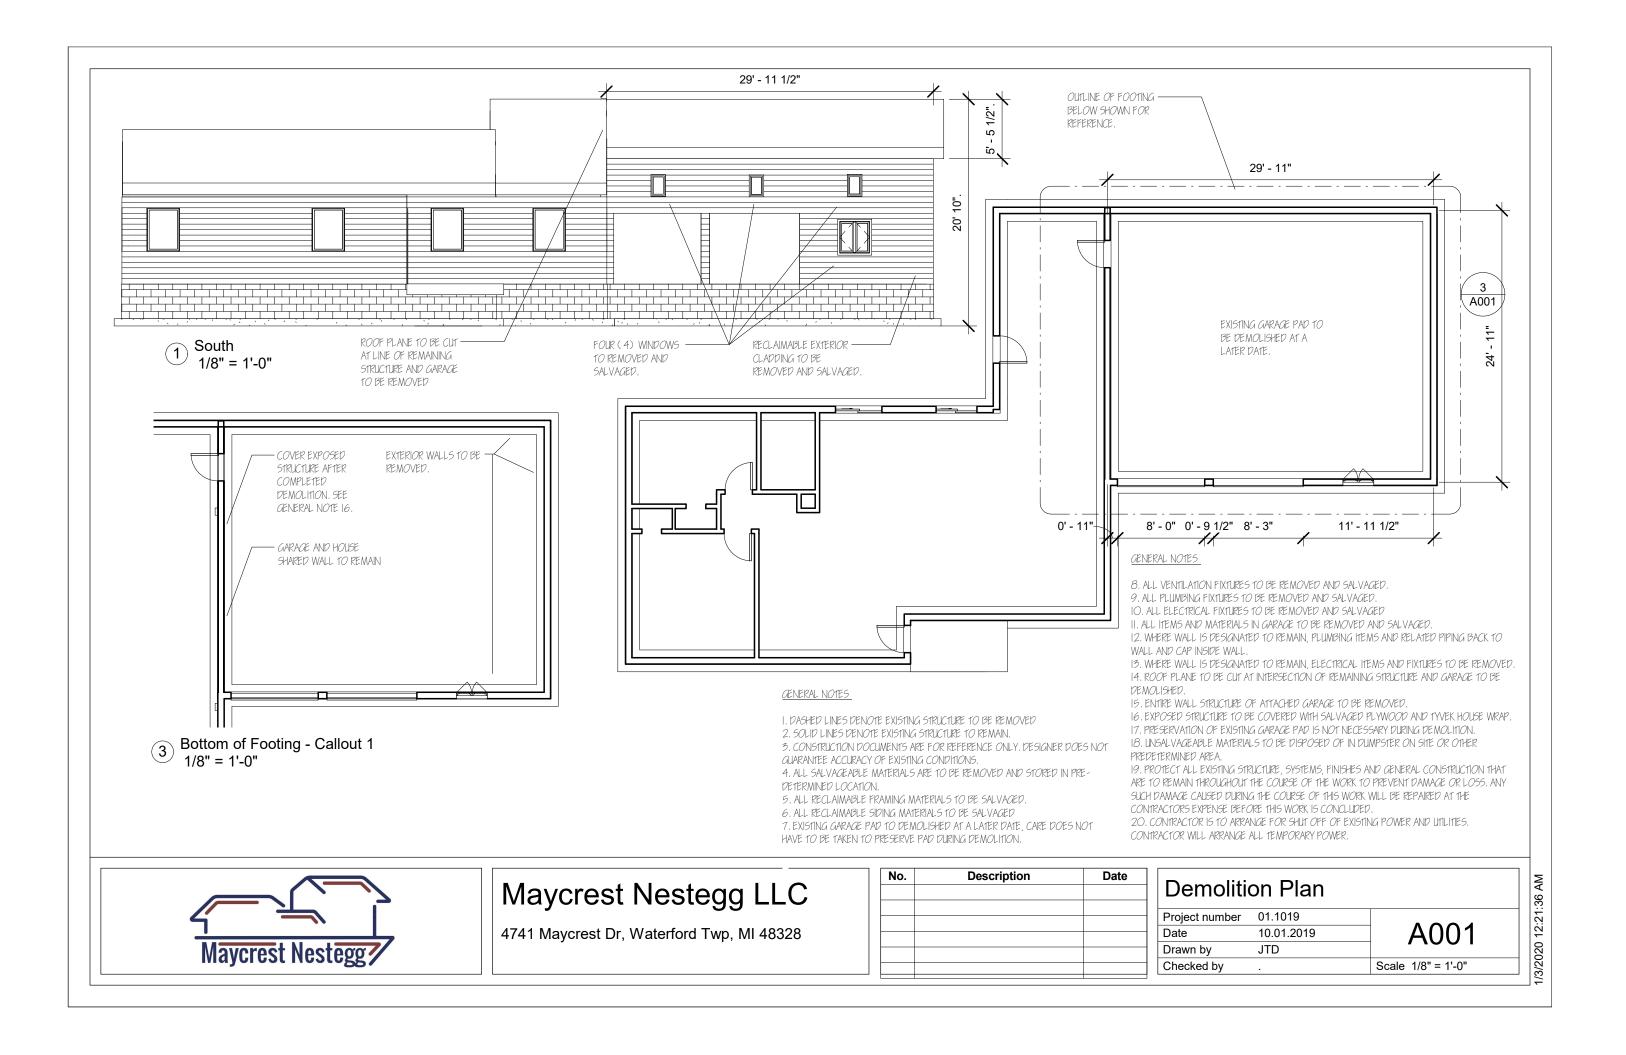

TUD, 1/2" INTERIOR GRADE WOOD STUD.

A.) RECYCLED VINYL SIDING - 3" ( TYP.) CONSTRUCTION. SLATE BLUE EXTERIOR GRADE PAINT

B.) VINYL SIDING - 3" (TYP.) CONSTRUCTION, SLATE BLUE EXTERIOR GRADE PAINT TREATMENT C.) ASHLAR OR SIMILAR STONE - 5" (TYP.) CONSTRUCTION

A.) EXISTING FOUNDATION - STEM WALL AND FOOTING SYSTEM. CRAWLSPACE CONTAINED M WITHIN STEM WALLS, EXISTING STEM WALL EXTENDS BELOW THE FROST LINE (42")

## Second Floor Plan

01.1019 Project number 01, January 2020 Jalen Davis



A

/3/2020 12:19:39

Current Drawings May Be Incomplete\* Scale 3/32" = 1'-0"



| Site Pla       | <br>າ   |    | <br>7 AM            |
|----------------|---------|----|---------------------|
| Project number | 01.1019 |    | :05:07 AM           |
|                |         | C1 | 1/3/2020 9:05:07 AM |