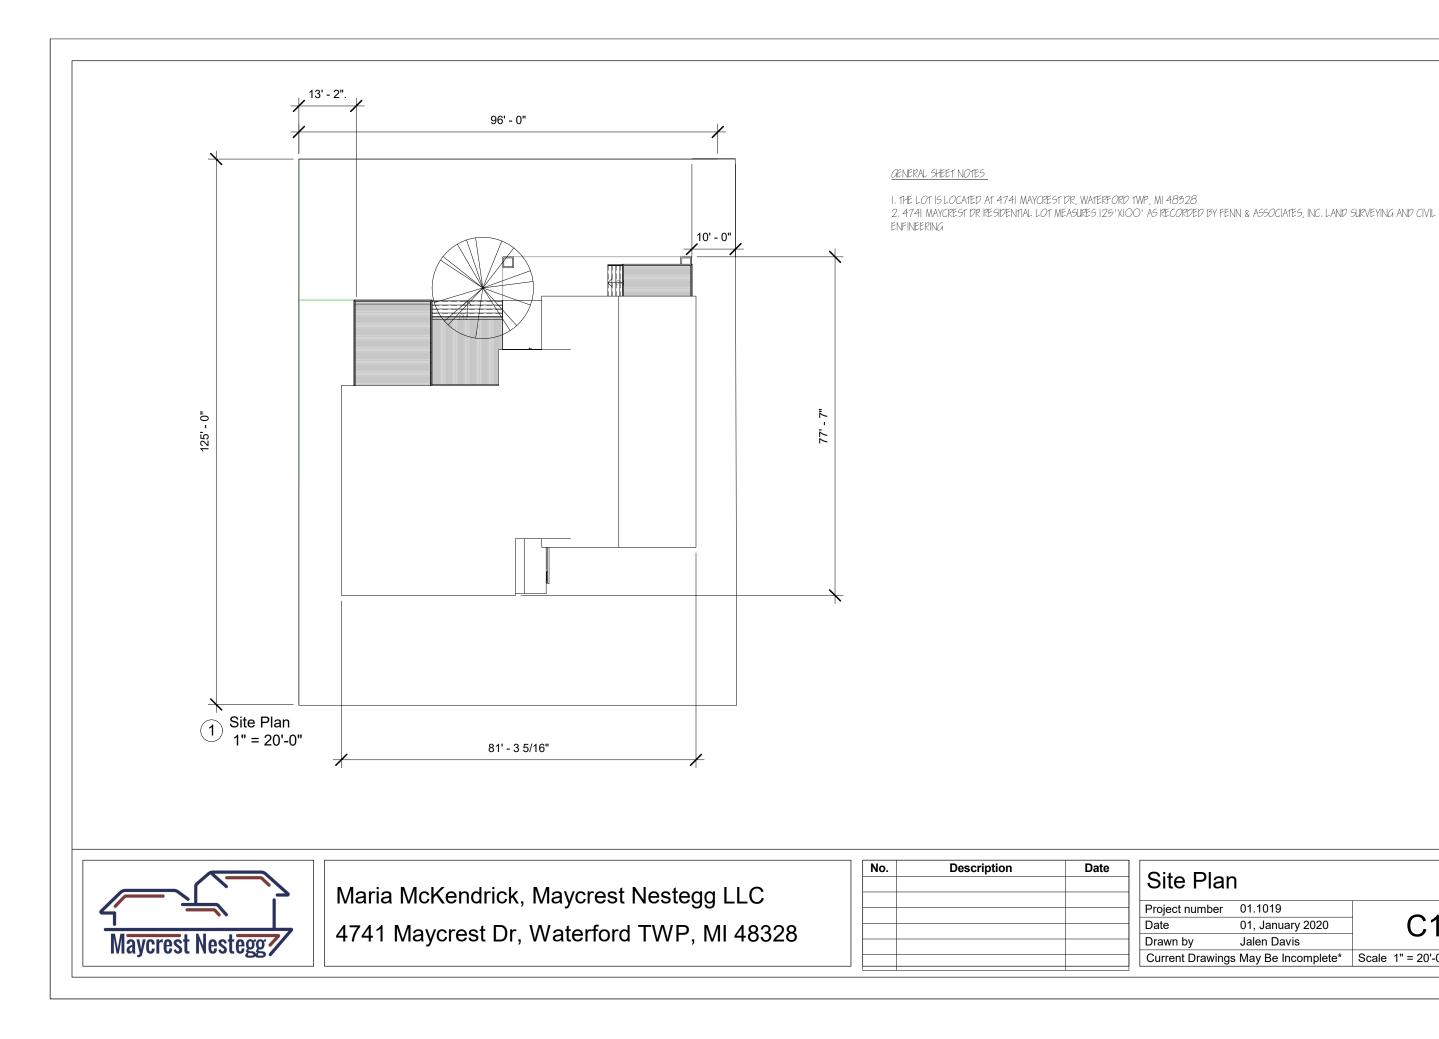

| 5 |
|---|
|   |

A.) IO'' (TYP.) CONSTRUCTION. 7/8'' EXTERIOR OSB SIDING, 2''X4'' PRESSURE TREATED WOOD STUD, I'' AIR GAP. 2"X4" PRESSURE TREATED WOOD STUD, I/ 2" INTERIOR GRADE

B.) 7" (1YP.) CONSTRUCTION. 7/8" EXTERIOR OSB SIDING, 2"X6" PRESSURE TREATED WOOD STUD, 1/2" INTERIOR GRADE GYPSUM BOARD.

A.) 4.5" (TYP.) CONSTRUCTION, 1/2" INTERIOR GRADE GYPSUM BOARD, 2"X4" PRESSURE TREATED WOOD STUD, 1/2" INTERIOR GRADE WOOD STUD.

A.) RECYCLED VINYL SIDING - 3" ( TYP.) CONSTRUCTION. SLATE BLUE EXTERIOR GRADE PAINT

B.) VINYL SIDING - 3" (TYP.) CONSTRUCTION, SLATE BLUE EXTERIOR GRADE PAINT TREATMENT C.) ASHLAR OR SIMILAR STONE - 5" (TYP.) CONSTRUCTION

A.) EXISTING FOUNDATION - STEM WALL AND FOOTING SYSTEM. CRAWLSPACE CONTAINED M WITHIN STEM WALLS, EXISTING STEM WALL EXTENDS BELOW THE FROST LINE (42")