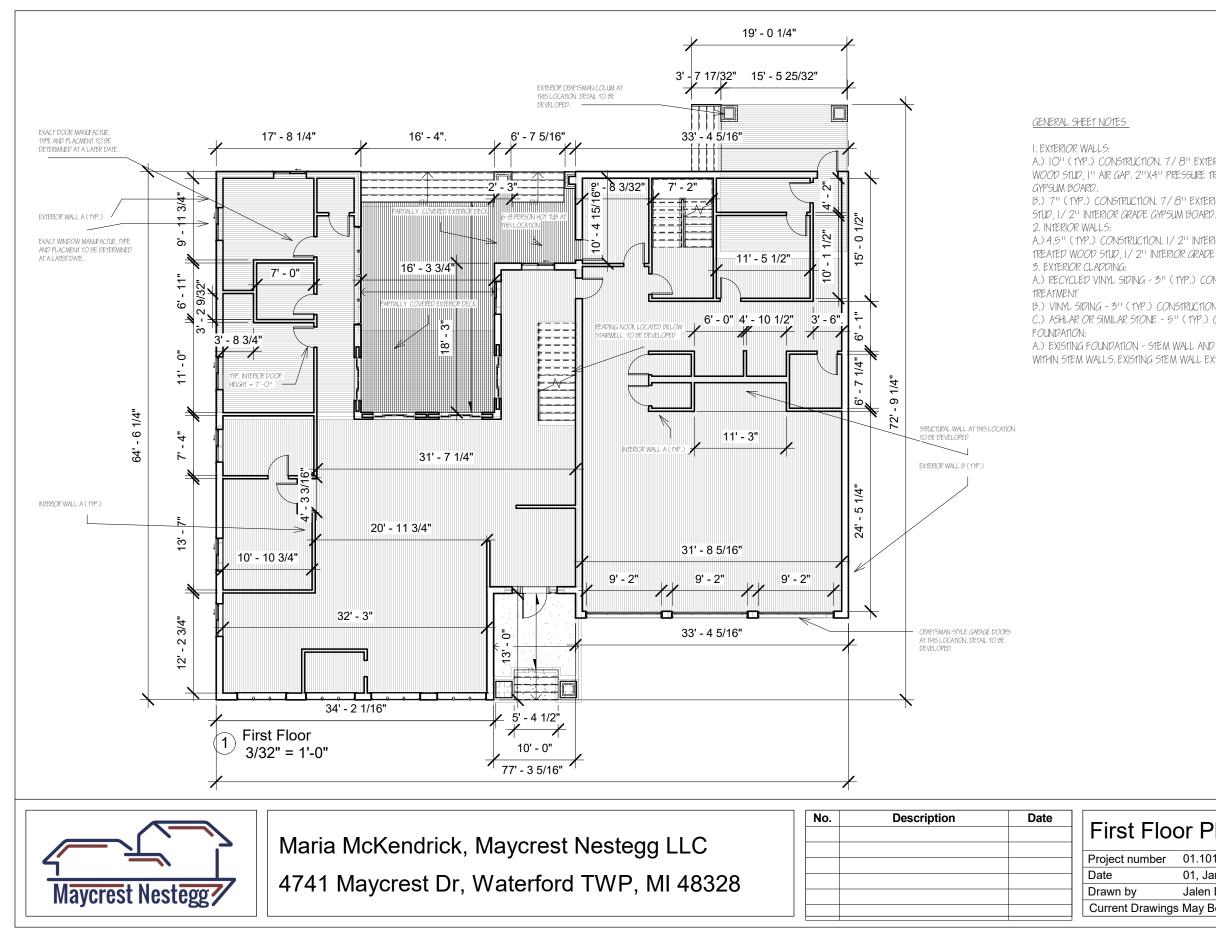

A.) EXISTING FOUNDATION - STEM WALL AND FOOTING SYSTEM, CRAWLSPACE CONTAINED M WITHIN STEM WALLS, EXISTING STEM WALL EXTENDS BELOW THE FROST LINE ( 42")

| st Floor Plan                  |                  |                     | 37 AM |
|--------------------------------|------------------|---------------------|-------|
| ct number                      | 01.1019          |                     | 15    |
|                                | 01, January 2020 | A1                  | 12    |
| n by                           | Jalen Davis      |                     | 020   |
| nt Drawings May Be Incomplete* |                  | Scale 3/32" = 1'-0" | 3/2(  |
|                                |                  |                     | ]₽    |