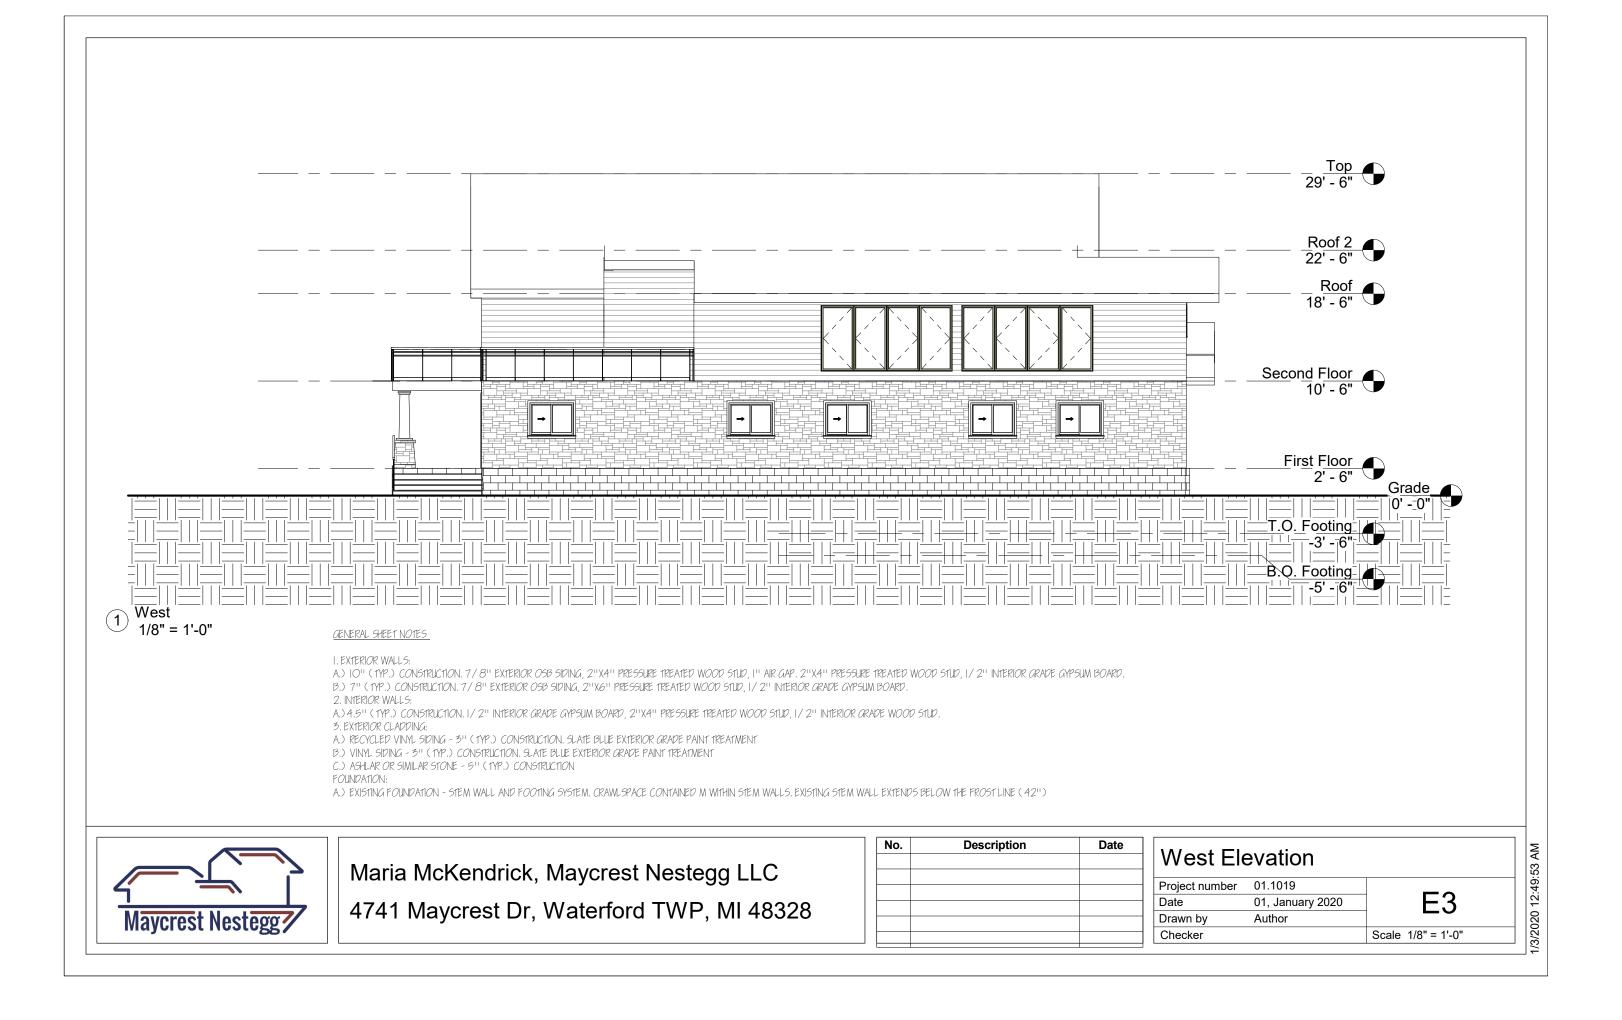

| ~        |
|----------|
|          |
|          |
| <u> </u> |

A.) 10" (1YP.) CONSTRUCTION. 7/8" EXTERIOR OSB SIDING, 2"X4" PRESSURE TREATED WOOD STUD, I'' AIR GAP. 2"X4" PRESSURE TREATED WOOD STUD, I/ 2" INTERIOR GRADE

B.) 7" (1YP.) CONSTRUCTION, 7/8" EXTERIOR OSB SIDING, 2"X6" PRESSURE TREATED WOOD

A.) 4.5" (1YP.) CONSTRUCTION, 1/2" INTERIOR GRADE GYPSUM BOARD, 2"X4" PRESSURE TREATED WOOD STUD, 1/2" INTERIOR GRADE WOOD STUD.

A.) RECYCLED VINYL SIDING - 3" (1YP.) CONSTRUCTION, SLATE BLUE EXTERIOR GRADE PAINT

B.) VINYL SIDING - 3" ( TYP.) CONSTRUCTION, SLATE BLUE EXTERIOR GRADE PAINT TREATMENT C.) ASHLAR OR SIMILAR STONE - 5" (TYP.) CONSTRUCTION

A.) EXISTING FOUNDATION - STEM WALL AND FOOTING SYSTEM, CRAWLSPACE CONTAINED M WITHIN STEM WALLS, EXISTING STEM WALL EXTENDS BELOW THE FROST LINE ( 42")

| st Floor Plan                  |                  |                     | 37 AM |
|--------------------------------|------------------|---------------------|-------|
| ct number                      | 01.1019          |                     | 15    |
|                                | 01, January 2020 | A1                  | 12    |
| n by                           | Jalen Davis      |                     | 020   |
| nt Drawings May Be Incomplete* |                  | Scale 3/32" = 1'-0" | 3/2(  |
|                                |                  |                     | ]₽    |