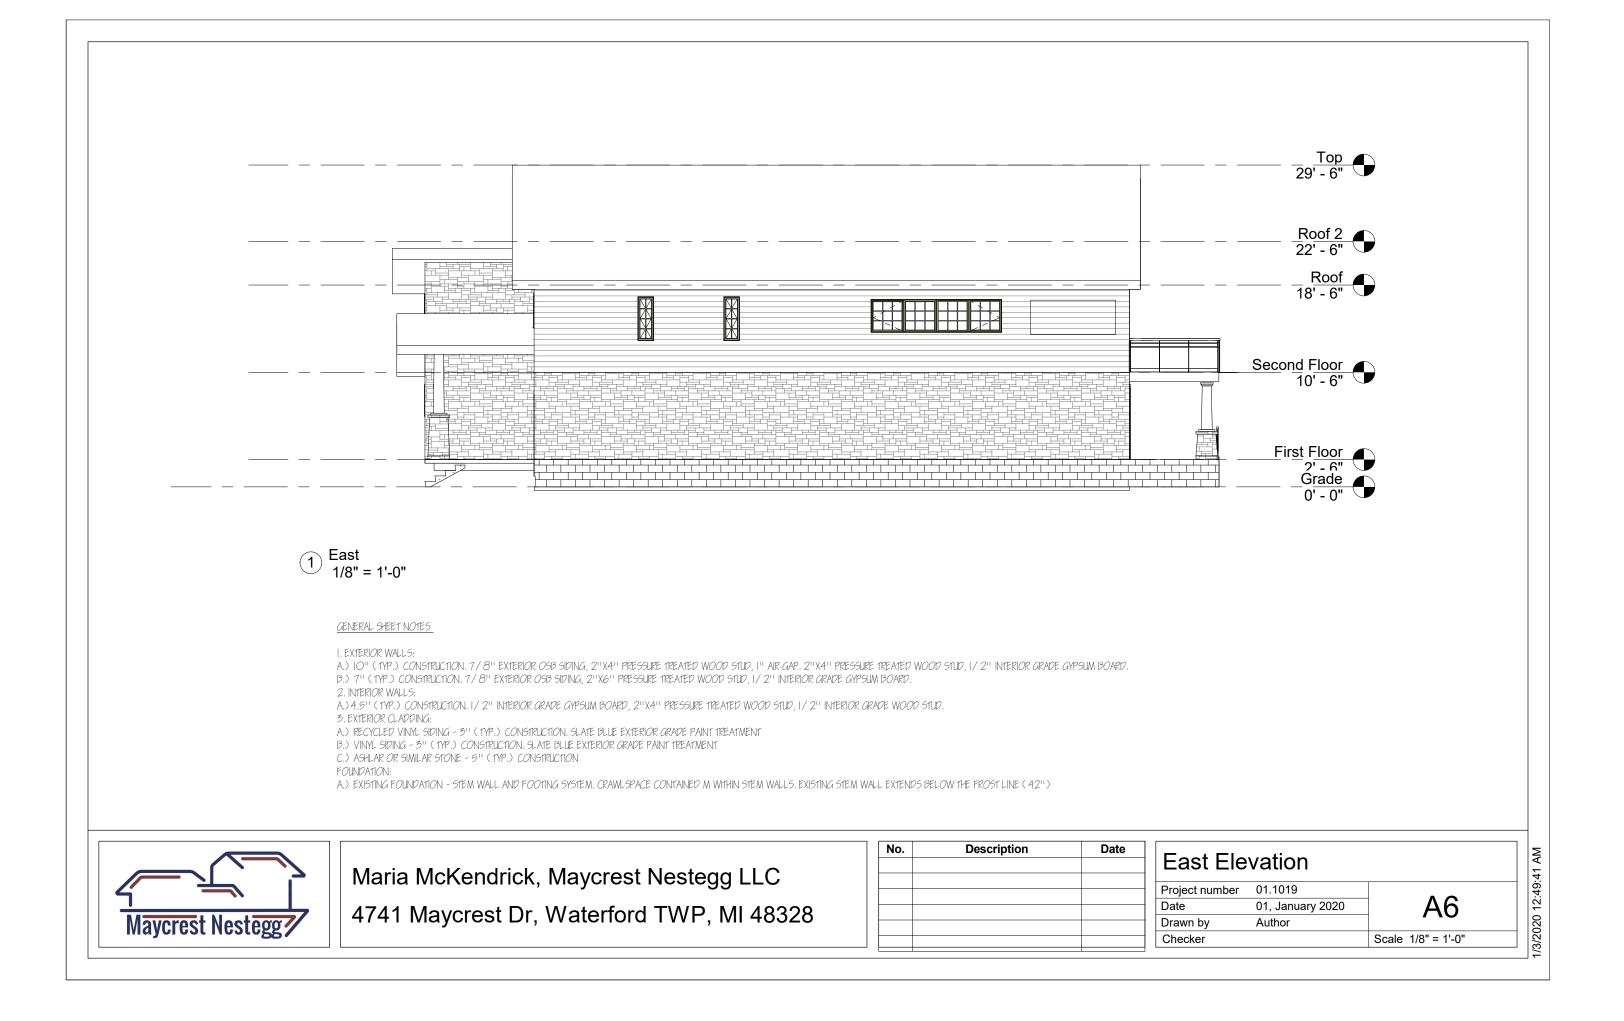

| ~        |
|----------|
|          |
|          |
| <u> </u> |

A.) 10" (1YP.) CONSTRUCTION. 7/8" EXTERIOR OSB SIDING, 2"X4" PRESSURE TREATED WOOD STUD, I'' AIR GAP. 2"X4" PRESSURE TREATED WOOD STUD, I/ 2" INTERIOR GRADE

B.) 7" (1YP.) CONSTRUCTION, 7/8" EXTERIOR OSB SIDING, 2"X6" PRESSURE TREATED WOOD

A.) 4.5" (1YP.) CONSTRUCTION, 1/2" INTERIOR GRADE GYPSUM BOARD, 2"X4" PRESSURE TREATED WOOD STUD, 1/2" INTERIOR GRADE WOOD STUD.

A.) RECYCLED VINYL SIDING - 3" (1YP.) CONSTRUCTION, SLATE BLUE EXTERIOR GRADE PAINT

B.) VINYL SIDING - 3" ( TYP.) CONSTRUCTION, SLATE BLUE EXTERIOR GRADE PAINT TREATMENT C.) ASHLAR OR SIMILAR STONE - 5" (TYP.) CONSTRUCTION

A.) EXISTING FOUNDATION - STEM WALL AND FOOTING SYSTEM, CRAWLSPACE CONTAINED M WITHIN STEM WALLS, EXISTING STEM WALL EXTENDS BELOW THE FROST LINE ( 42")

| st Floor Plan                  |                  |                     | 37 AM |
|--------------------------------|------------------|---------------------|-------|
| ct number                      | 01.1019          |                     | 15    |
|                                | 01, January 2020 | A1                  | 12    |
| n by                           | Jalen Davis      |                     | 020   |
| nt Drawings May Be Incomplete* |                  | Scale 3/32" = 1'-0" | 3/2(  |
|                                |                  |                     | ]₽    |