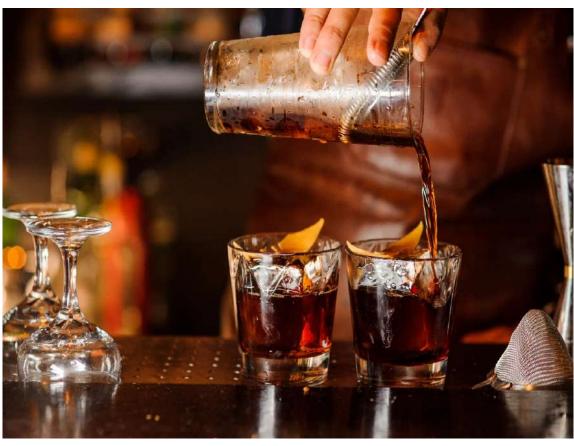

RESTAURANT INSPIRATION















**CAFE INSPIRATION** 

















## Dining Finishes



Product Name: Jumper
Material: Textile
Manufacturer: Opuzen
Color: Ebony
Location: Bertoia Side Chair



Product Name: Deep Granite 9913

Material: Granite

Manufacturer: Porcelanosa

Color: Deep Gray

Location: Table Tops



Product Name: T&G Plank Flooring
Material: Wood
Manufacturer: Cali Brands
Color: Corinth Hickory
Location: Restaurant Floor



Product Name: WonderWood Material: Natural Wood Veneer Manufacturer: Wolf-Gordon Color: Australian Walnut Location: Restaurant Walls



Product Name: Zurich White Material: Paint Manufacturer: Sherwin-Williams

Color: Off-White Location: Restaurant Ceiling



Product Name: Providence
Material: Textile
Manufacturer: Swavelle
Color: Marble
Loca