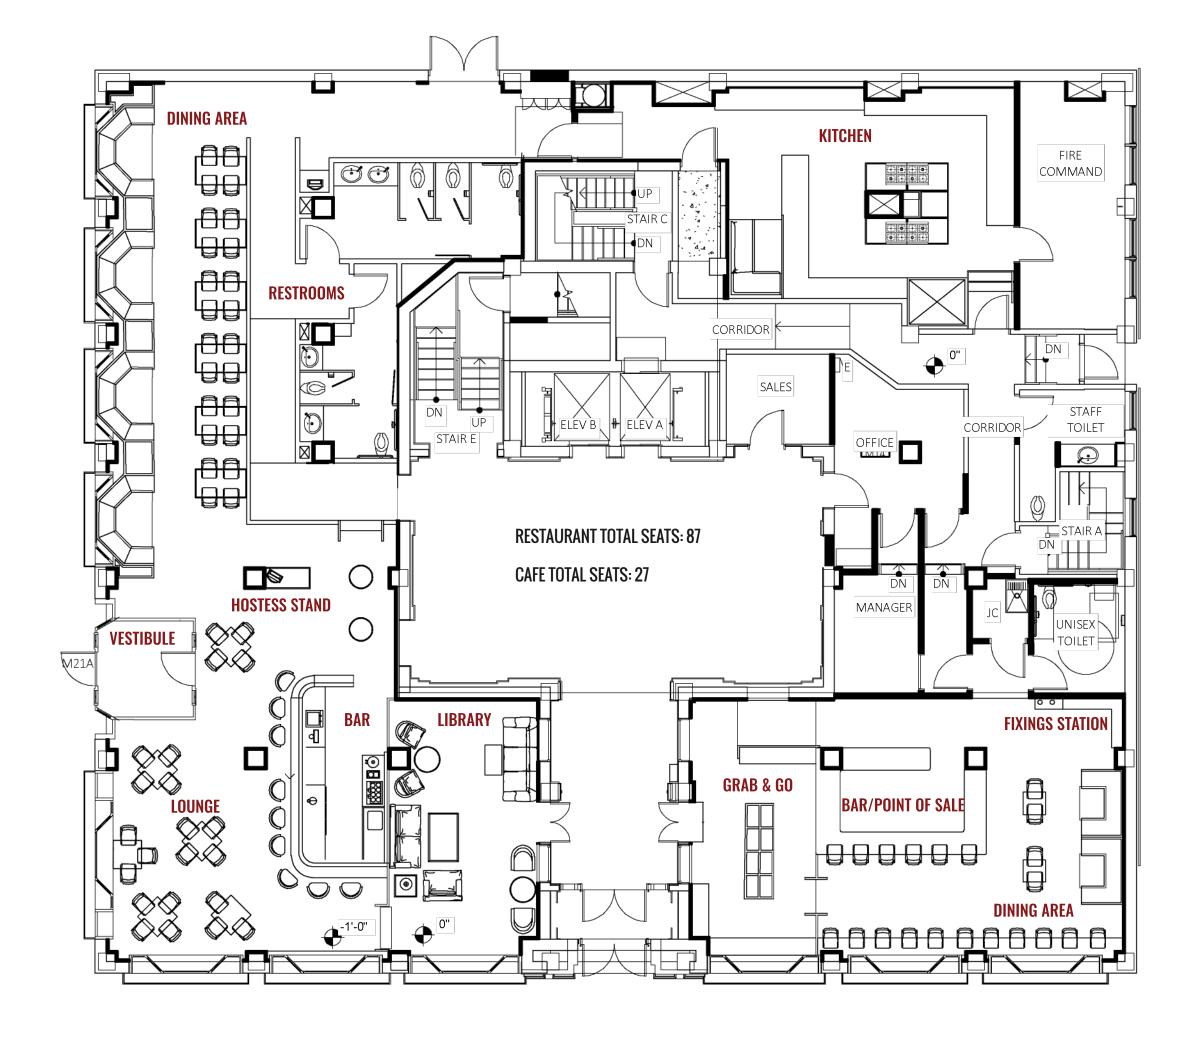

RESTAURANT INSPIRATION















**CAFE INSPIRATION** 

















## Dining Finishes



Product Name: Jumper
Material: Textile
Manufacturer: Opuzen
Color: Ebony
Location: Bertoia Side Chair



Product Name: Deep Granite 9913

Material: Granite

Manufacturer: Porcelanosa

Color: Deep Gray

Location: Table Tops



Product Name: T&G Plank Flooring
Material: Wood
Manufacturer: Cali Brands
Color: Corinth Hickory
Location: Restaurant Floor



Product Name: WonderWood Material: Natural Wood Veneer Manufacturer: Wolf-Gordon Color: Australian Walnut Location: Restaurant Walls



Product Name: Zurich White Material: Paint Manufacturer: Sherwin-Williams

Color: Off-White Location: Restaurant Ceiling



Product Name: Providence
Material: Textile
Manufacturer: Swavelle
Color: Marble
Location: Booth Upholstry



Black Iron

## Dining Furniture & Fixtures



Tavola