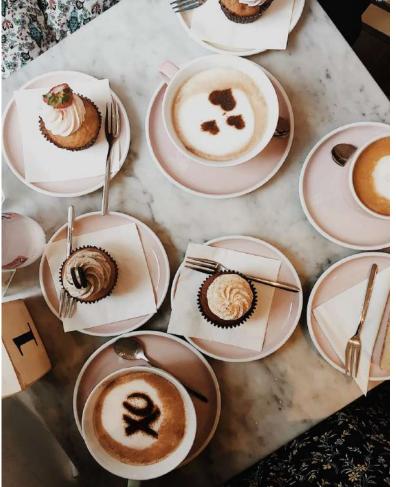

RESTAURANT INSPIRATION















**CAFE INSPIRATION** 

















## Dining Finishes



Product Name: Jumper
Material: Textile
Manufacturer: Opuzen
Color: Ebony
Location: Bertoia Side Chair



Product Name: Deep Granite 9913

Material: Granite

Manufacturer: Porcelanosa

Color: Deep Gray

Location: Table Tops



Product Name: T&G Plank Flooring
Material: Wood
Manufacturer: Cali Brands
Color: Corinth Hickory
Location: Restaurant Floor



Product Name: WonderWood Material: Natural Wood Veneer Manufacturer: Wolf-Gordon Color: Australian Walnut Location: Restaurant Walls



Product Name: Zurich White Material: Paint Manufacturer: Sherwin-Williams

Color: Off-White Location: Restaurant Ceiling



Product Name: Providence
Material: Textile
Manufacturer: Swavelle
Color: Marble
Location: Booth Upholstry



Black