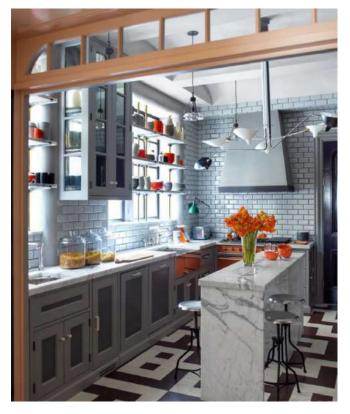

RESTAURANT INSPIRATION















**CAFE INSPIRATION** 

















## Dining Finishes



Product Name: Jumper
Material: Textile
Manufacturer: Opuzen
Color: Ebony
Location: Bertoia Side Chair



Product Name: Deep Granite 9913

Material: Granite

Manufacturer: Porcelanosa

Color: Deep Gray

Location: Table Tops



Product Name: T&G Plank Flooring
Material: Wood
Manufacturer: Cali Brands
Color: Corinth Hickory
Location: Restaurant Floor



Product Name: WonderWood Material: Natural Wood Veneer Manufacturer: Wolf-Gordon Color: Australian Walnut Location: Restaurant Walls



Product Name: Zurich White Material: Paint Manufacturer: Sherwin-Williams

Color: Off-White Location: Restaurant Ceiling



Product Name: Providence
Material: Textile
Manufacturer: Swavelle
Color: Marble
Location: Booth Upholstry



Bla