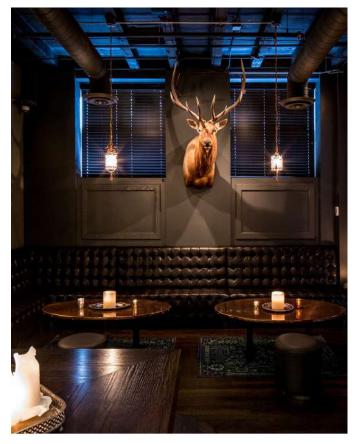

RESTAURANT INSPIRATION















**CAFE INSPIRATION** 

















## Dining Finishes



Product Name: Jumper
Material: Textile
Manufacturer: Opuzen
Color: Ebony
Location: Bertoia Side Chair



Product Name: Deep Granite 9913

Material: Granite

Manufacturer: Porcelanosa

Color: Deep Gray

Location: Table Tops



Product Name: T&G Plank Flooring
Material: Wood
Manufacturer: Cali Brands
Color: Corinth Hickory
Location: Restaurant Floor



Product Name: WonderWood Material: Natural Wood Veneer Manufacturer: Wolf-Gordon Color: Australian Walnut Location: Restaurant Walls



Product Name: Zurich White Material: Paint Manufacturer: Sherwin-Williams

Color: Off-White Location: Restaurant Ceiling



Product Name: Providence
Material: Textile
Manufacturer: Swavelle
Co