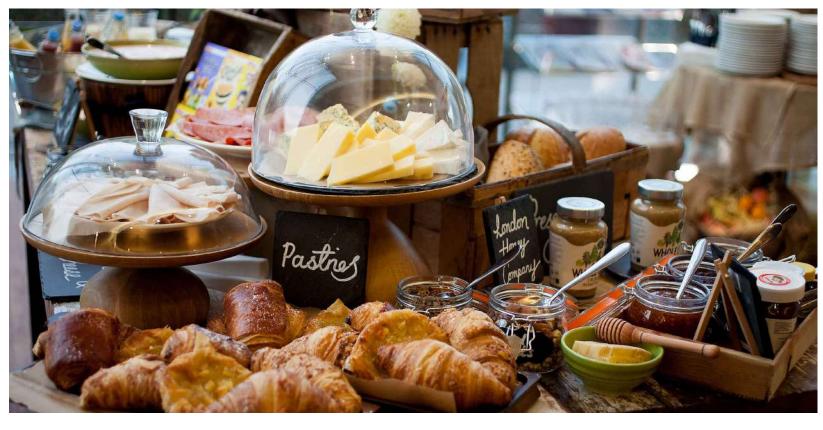

RESTAURANT INSPIRATION















**CAFE INSPIRATION** 

















## Dining Finishes



Product Name: Jumper
Material: Textile
Manufacturer: Opuzen
Color: Ebony
Location: Bertoia Side Chair



Product Name: Deep Granite 9913

Material: Granite

Manufacturer: Porcelanosa

Color: Deep Gray

Location: Table Tops



Product Name: T&G Plank Flooring
Material: Wood
Manufacturer: Cali Brands
Color: Corinth Hickory
Location: Restaurant Floor



Product Name: WonderWood Material: Natural Wood Veneer Manufacturer: Wolf-Gordon Color: Australian Walnut Location: Restaurant Walls



Product Name: Zurich White Material: Paint Manufacturer: Sherwin-Williams

Color: Off-White Location: Restaurant Ceiling



Product Name: Providence
Material: Textile
Manufacturer: Swavelle
Color: Marble
Location: Booth Upholstry



Black Iro