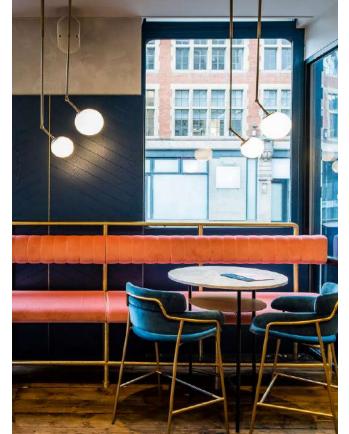

## Dining Finishes

Product Name: Ottoman Material: Textile Manufacturer: Geiger Textiles

Color: Navy

Location: Bertoia Bar Stools Location: Bentwood No.19 Chairs

Product Name: Ottoman

Material: Textile

Manufacturer: Geiger Textiles

Color: Stone

Product Name: Fossilized Bamboo Material: Bamboo Manufacturer: Cali Brands Color: Savanna Location: Cafe Dining Area

Product Name: Frame
Material: Porcelain Tile
Manufacturer: Porcelanosa
Color: Clear
Location: Grab & Go Flooring

Product Name: Lore
Material: Textile
Manufacturer: Arc-Com
Color: Rose
Location: Booth Upholstry

**Mottled Brass** 

Product Name: Sivec PRM
Material: Marble
Manufacturer: Arca
Color: White

Product Name: Ajiro Chevron Material: Wood Veneer Manufacturer: Maya Romanoff Color: Driftwood