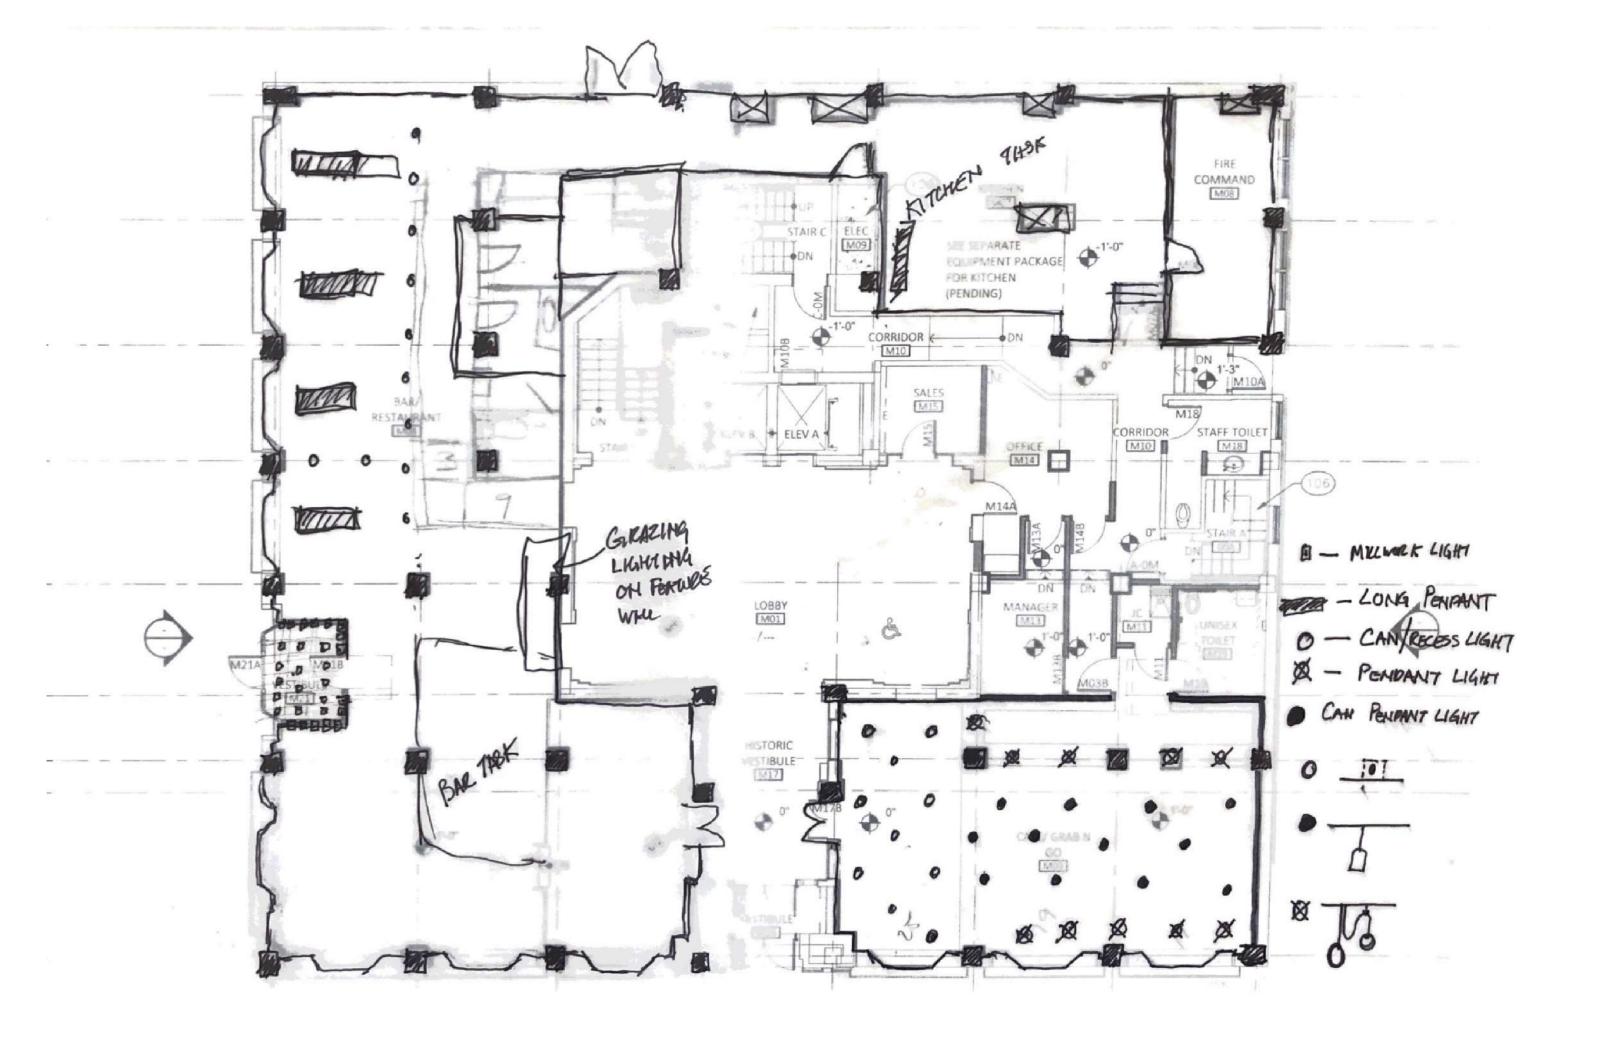

RESTAURANT INSPIRATION















**CAFE INSPIRATION** 

















## Dining Finishes



Product Name: Jumper
Material: Textile
Manufacturer: Opuzen
Color: Ebony
Location: Bertoia Side Chair



Product Name: Deep Granite 9913

Material: Granite

Manufacturer: Porcelanosa

Color: Deep Gray

Location: Table Tops



Product Name: T&G Plank Flooring
Material: Wood
Manufacturer: Cali Brands
Color: Corinth Hickory
Location: Restaurant Floor



Product Name: WonderWood Material: Natural Wood Veneer Manufacturer: Wolf-Gordon Color: Australian Walnut Location: Restaurant Walls



Product Name: Zurich White Material: Paint Manufacturer: Sherwin-Williams

Color: Off-White Location: Restaurant Ceiling



Product Name: Providence
Material: Textile
Manufacturer: Swavelle
Color: Marble
Location: Booth Upholstry



Black Iron

## Dining Furniture & Fixtures



Tavo