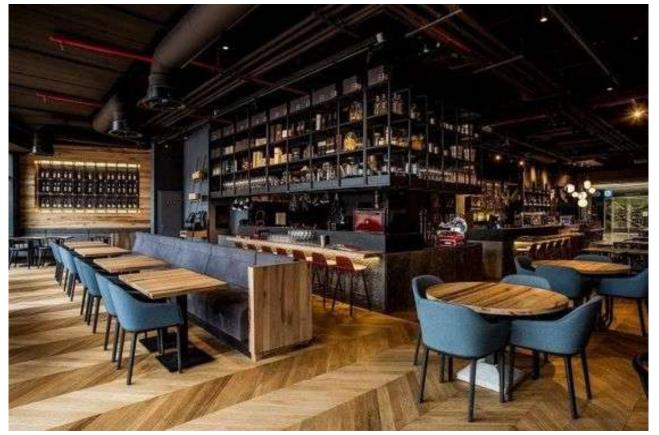

RESTAURANT INSPIRATION















**CAFE INSPIRATION** 

















## Dining Finishes



Product Name: Jumper
Material: Textile
Manufacturer: Opuzen
Color: Ebony
Location: Bertoia Side Chair



Product Name: Deep Granite 9913

Material: Granite

Manufacturer: Porcelanosa

Color: Deep Gray

Location: Table Tops



Product Name: T&G Plank Flooring
Material: Wood
Manufacturer: Cali Brands
Color: Corinth Hickory
Location: Restaurant Floor



Product Name: WonderWood Material: Natural Wood Veneer Manufacturer: Wolf-Gordon Color: Australian Walnut Location: Restaurant Walls



Product Name: Zurich White Material: Paint Manufacturer: Sherwin-Williams

Color: Off-White Location: Restaurant Ceiling



Product Name: Providence
Material: Textile
Manufacturer: Swavelle
Color: Marble
Lo