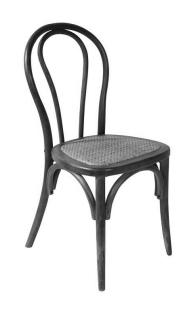

## Dining Finishes

Product Name: Ottoman Material: Textile Manufacturer: Geiger Textiles

Color: Navy

Location: Bertoia Bar Stools Location: Bentwood No.19 Chairs

Product Name: Ottoman

Material: Textile

Manufacturer: Geiger Textiles

## Dining Furniture & Fixtures

Victor 2

**Bertoia Bar Stool** 

**Bentwood No. 18 Chair** 

**Tulip Table Base** 

**Spider BT155 Table Base** 