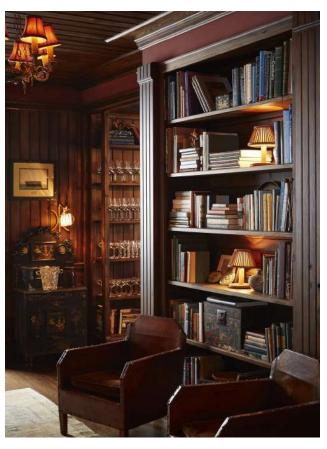

RESTAURANT INSPIRATION















**CAFE INSPIRATION** 

















## Dining Finishes



Product Name: Jumper
Material: Textile
Manufacturer: Opuzen
Color: Ebony
Location: Bertoia Side Chair



Product Name: Deep Granite 9913

Material: Granite

Manufacturer: Porcelanosa

Color: Deep Gray

Location: Table Tops



Product Name: T&G Plank Flooring
Material: Wood
Manufacturer: Cali Brands
Color: Corinth Hickory
Location: Restaurant Floor



Product Name: WonderWood Material: Natural Wood Veneer Manufacturer: Wolf-Gordon Color: Australian Walnut Location: Restaurant Walls



Product Name: Zurich White Material: Paint Manufacturer: Sherwin-Williams

Color: Off-White Location: Restaurant Ceiling



Product Name: Providence
Material: Textile
Manufacturer: Swavelle
Color: Marble