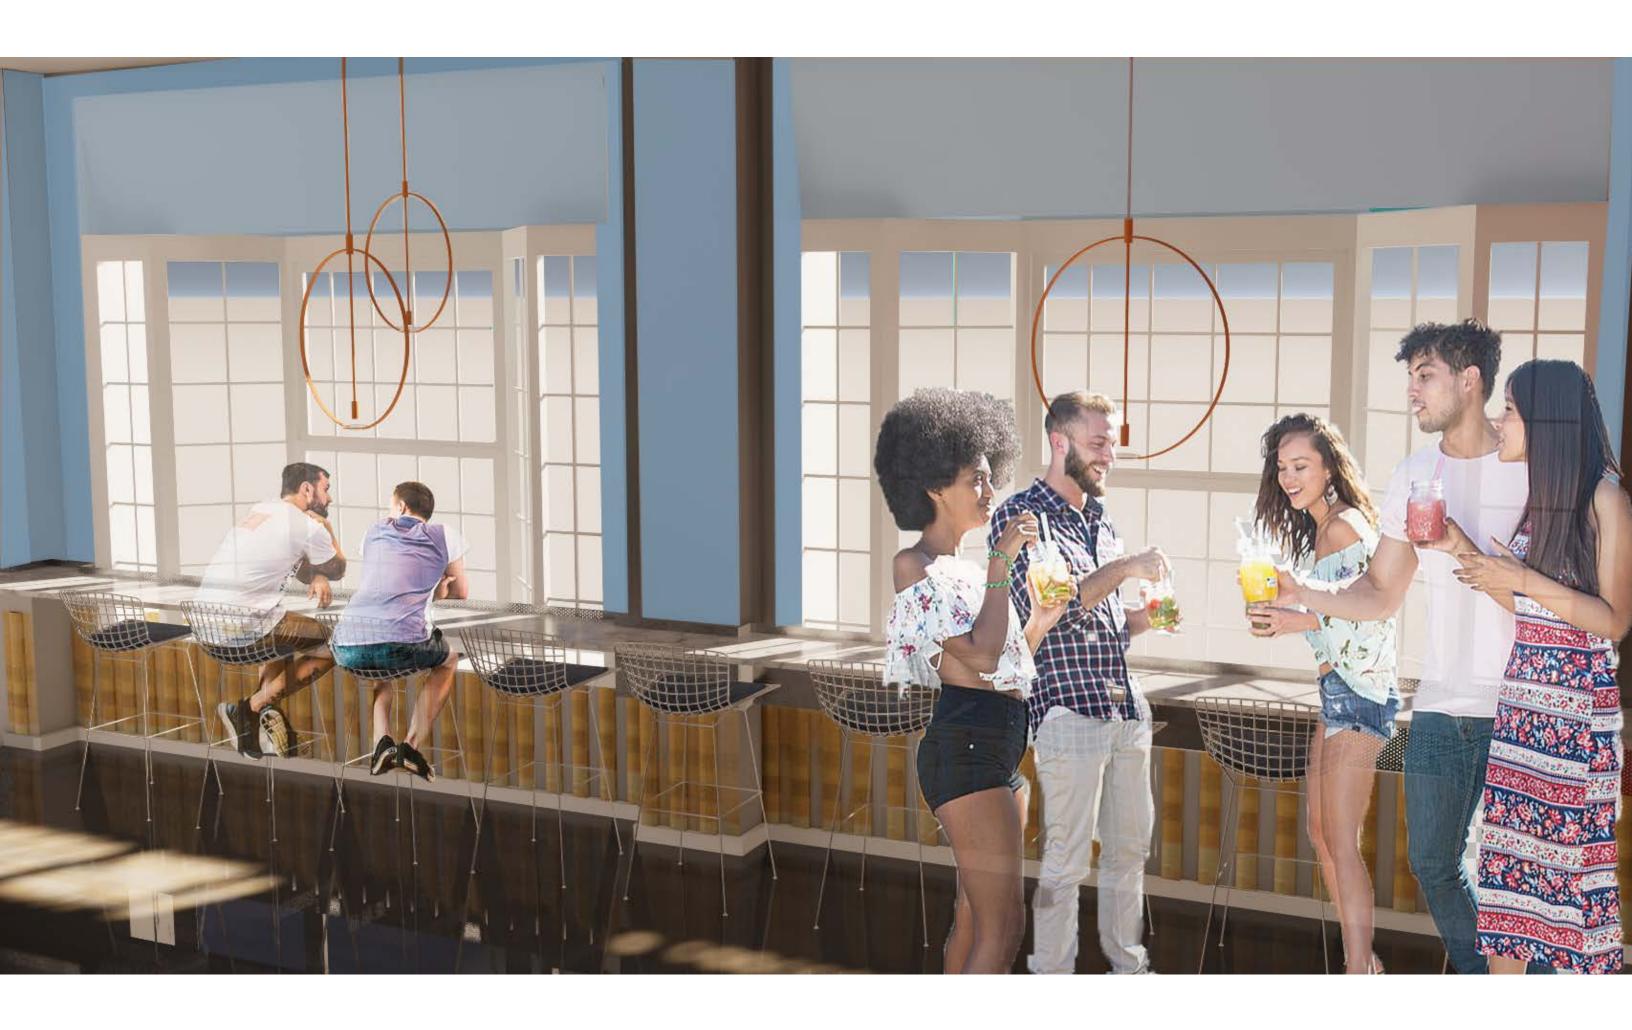

## Dining Finishes

Product Name: Ottoman Material: Textile Manufacturer: Geiger Textiles

Color: Navy

Location: Bertoia Bar Stools Location: Bentwood No.19 Chairs

Product Name: Ottoman

Material: Textile

Manufacturer: Geiger Textiles

Color: Stone

Product Name: Fossilized Bamboo Material: Bamboo Manufacturer: Cali Brands Color: Savanna Location: Cafe Dining Area

Product Name: Frame
Material: Porcelain Tile
Manufacturer: Porcelanosa
Color: Clear
Location: Grab & Go Flooring

## Dining Furniture & Fixtures

Victor 2

**Bertoia Bar Stool** 

**Bentwood No. 18 Chair** 

**Tulip Table Base** 

**Spider BT155 Table Base** 