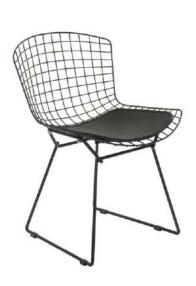

## Dining Finishes

Product Name: Jumper
Material: Textile
Manufacturer: Opuzen
Color: Ebony
Location: Bertoia Side Chair

Product Name: Deep Granite 9913

Material: Granite

Manufacturer: Porcelanosa

Color: Deep Gray

## Dining Furniture & Fixtures

Tavola Dining Table

**Bertoia Side Chair** 

**Bullet Table Base** 