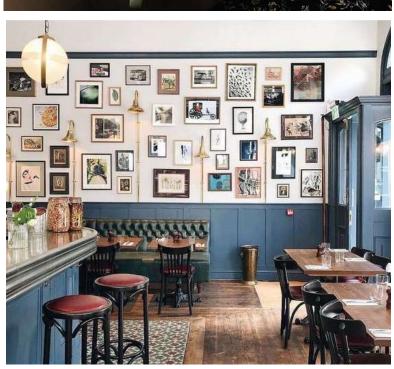

RESTAURANT INSPIRATION















**CAFE INSPIRATION** 

















## Dining Finishes



Product Name: Jumper
Material: Textile
Manufacturer: Opuzen
Color: Ebony
Location: Bertoia Side Chair



Product Name: Deep Granite 9913

Material: Granite

Manufacturer: Porcelanosa

Color: Deep Gray

Location: Table Tops



Product Name: T&G Plank Flooring
Material: Wood
Manufacturer: Cali Brands
Color: Corinth Hickory
Location: Restaurant Floor



Product Name: WonderWood Material: Natural Wood Veneer Manufacturer: Wolf-Gordon Color: Australian Walnut Location: Restaurant Walls



Product Name: Zurich White Material: Paint Manufacturer: Sherwin-Williams

Color: Off-White Location: Restaurant Ceiling



Product Name: Providence
Material: Textile
Manufacturer: Swavelle
Color: Marble
Location: Booth Upholstry



Black I