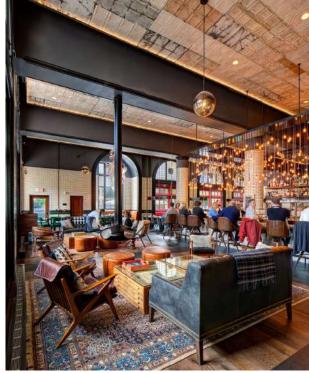

RESTAURANT INSPIRATION















**CAFE INSPIRATION** 

















## Dining Finishes



Product Name: Jumper
Material: Textile
Manufacturer: Opuzen
Color: Ebony
Location: Bertoia Side Chair



Product Name: Deep Granite 9913

Material: Granite

Manufacturer: Porcelanosa

Color: Deep Gray

Location: Table Tops



Product Name: T&G Plank Flooring
Material: Wood
Manufacturer: Cali Brands
Color: Corinth Hickory
Location: Restaurant Floor



Product Name: WonderWood Material: Natural Wood Veneer Manufacturer: Wolf-Gordon Color: Australian Walnut Location: Restaurant Walls



Product Name: Zurich White Material: Paint Manufacturer: Sherwin-Williams

Color: Off-White Location: Restaurant Ceiling



Product Name: Providence
Material: Textile
Manufacturer: Swavelle
Color: Marbl