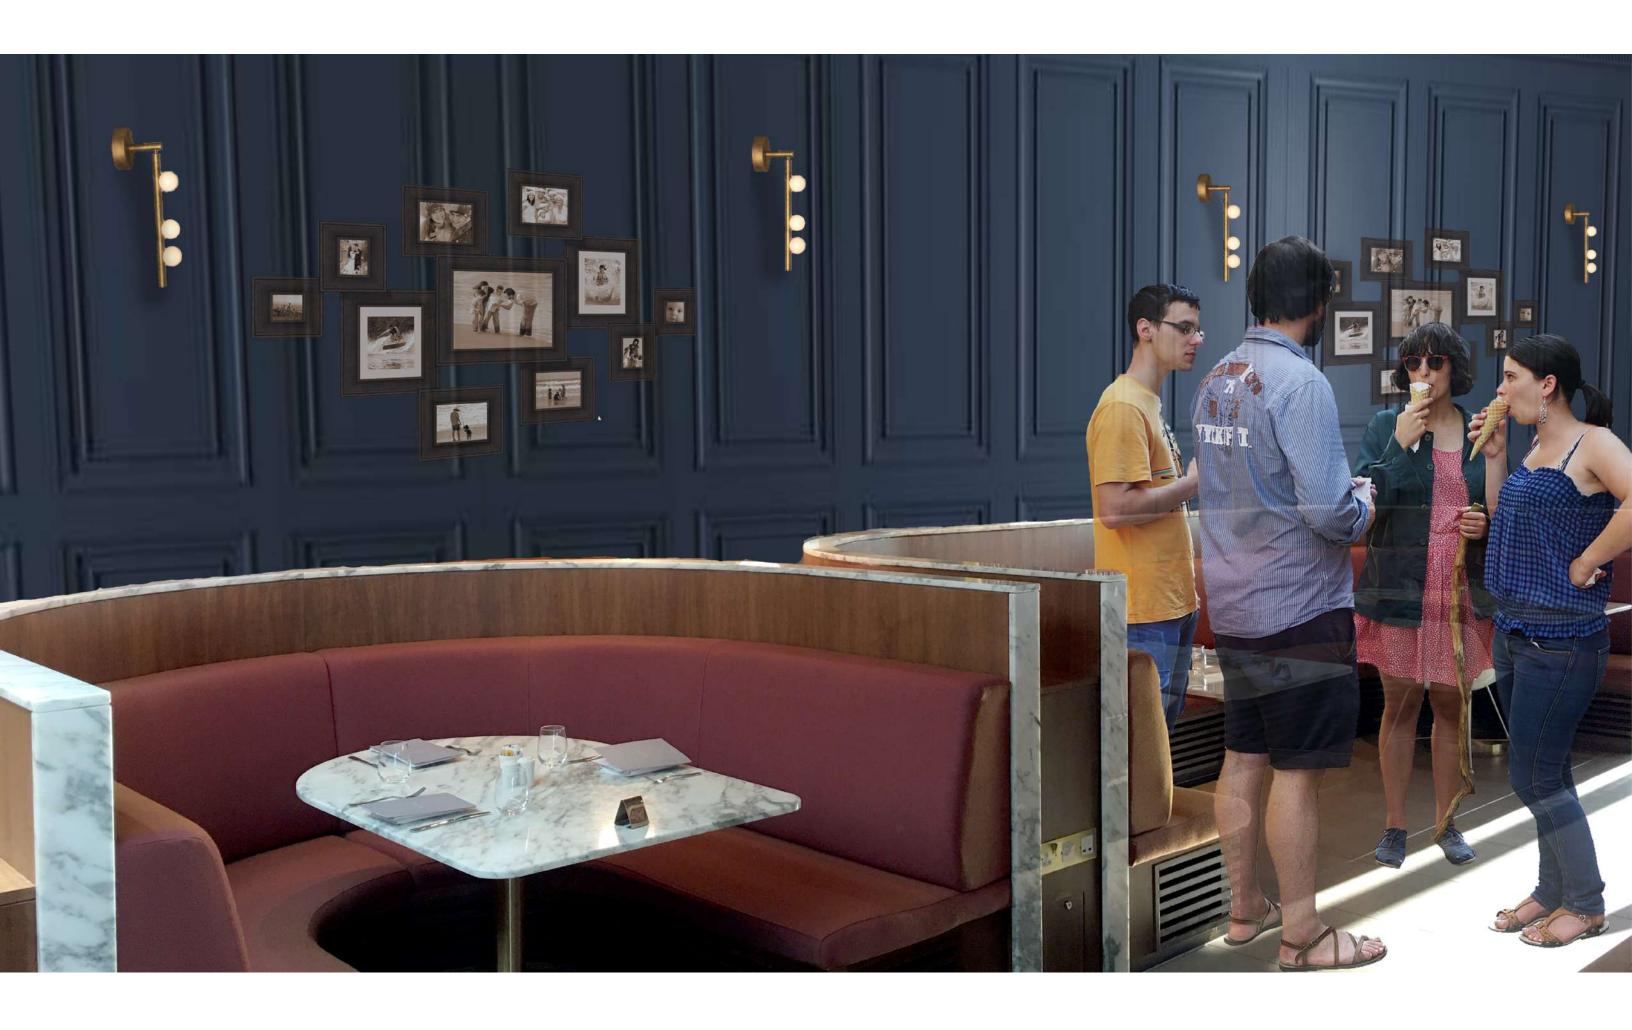

Product Name: Zurich White Material: Paint Manufacturer: Sherwin-Williams

Color: Off-White Location: Restaurant Ceiling

Product Name: Providence
Material: Textile
Manufacturer: Swavelle
Color: Marble
Location: Booth Upholstry

Product Name: Lore
Material: Textile
Manufacturer: Arc-Com
Color: Rose
Location: Booth Upholstry

**Mottled Brass** 

Product Name: Sivec PRM
Material: Marble
Manufacturer: Arca
Color: White

Product Name: Ajiro Chevron Material: Wood Veneer Manufacturer: Maya Romanoff Color: Driftwood