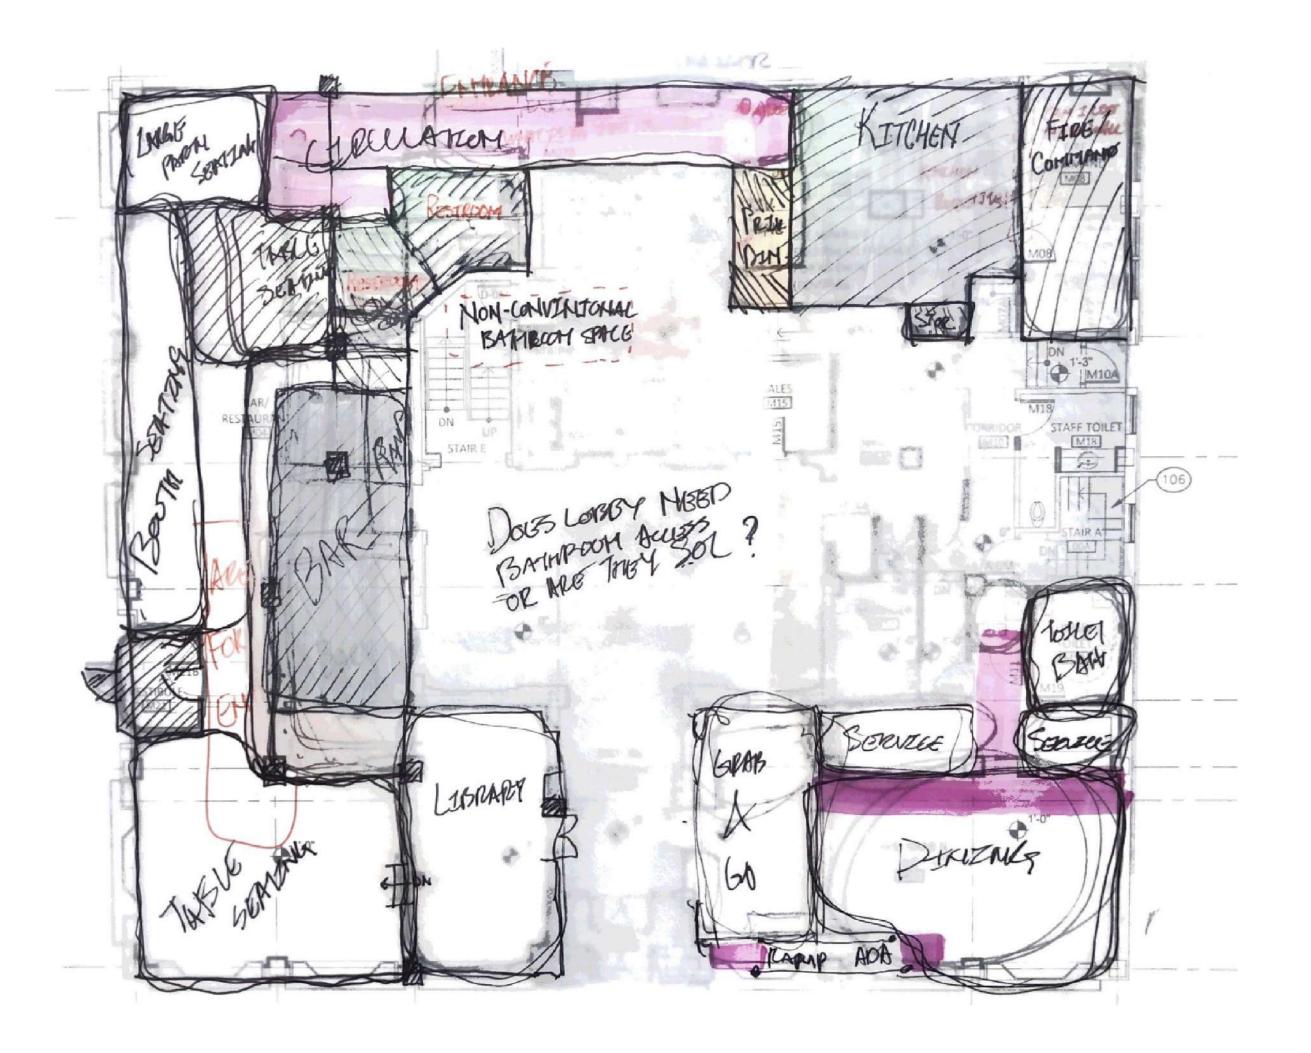

RESTAURANT INSPIRATION















**CAFE INSPIRATION** 

















## Dining Finishes



Product Name: Jumper
Material: Textile
Manufacturer: Opuzen
Color: Ebony
Location: Bertoia Side Chair



Product Name: Deep Granite 9913

Material: Granite

Manufacturer: Porcelanosa

Color: Deep Gray

Location: Table Tops



Product Name: T&G Plank Flooring
Material: Wood
Manufacturer: Cali Brands
Color: Corinth Hickory
Location: Restaurant Floor



Product Name: WonderWood Material: Natural Wood Veneer Manufacturer: Wolf-Gordon Color: Australian Walnut Location: Restaurant Walls



Product Name: Zurich White Material: Paint Manufacturer: Sherwin-Williams

Color: Off-White Location: Restaurant Ceiling



Product Name: Providence
Material: Textile
Manufacturer: Swavelle
Color: Marble
Location: Booth Upholstry



Black Iron

## Dining Furniture & Fixtures