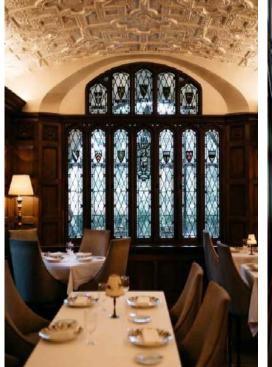

RESTAURANT INSPIRATION















**CAFE INSPIRATION** 

















## Dining Finishes



Product Name: Jumper
Material: Textile
Manufacturer: Opuzen
Color: Ebony
Location: Bertoia Side Chair



Product Name: Deep Granite 9913

Material: Granite

Manufacturer: Porcelanosa

Color: Deep Gray

Location: Table Tops



Product Name: T&G Plank Flooring
Material: Wood
Manufacturer: Cali Brands
Color: Corinth Hickory
Location: Restaurant Floor



Product Name: WonderWood Material: Natural Wood Veneer Manufacturer: Wolf-Gordon Color: Australian Walnut Location: Restaurant Walls



Product Name: Zurich White Material: Paint Manufacturer: Sherwin-Williams

Color: Off-White Location: Restaurant Ceiling



Product Name: Providence
Material: Textile
Manufacturer: Swavelle
Color: Mar