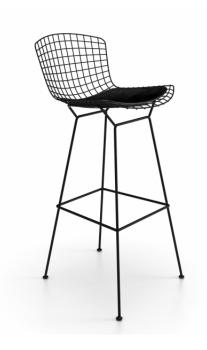

## Dining Finishes

Product Name: Ottoman Material: Textile Manufacturer: Geiger Textiles

Color: Navy

Location: Bertoia Bar Stools Location: Bentwood No.19 Chairs

Product Name: Ottoman

Material: Textile

Manufacturer: Geiger Textiles

## Dining Furniture & Fixtures

Victor 2

**Bertoia Bar Stool** 

**Bentwood No. 18 Chair** 

**Tulip Table Base** 

**Spider BT155 Table Base** 