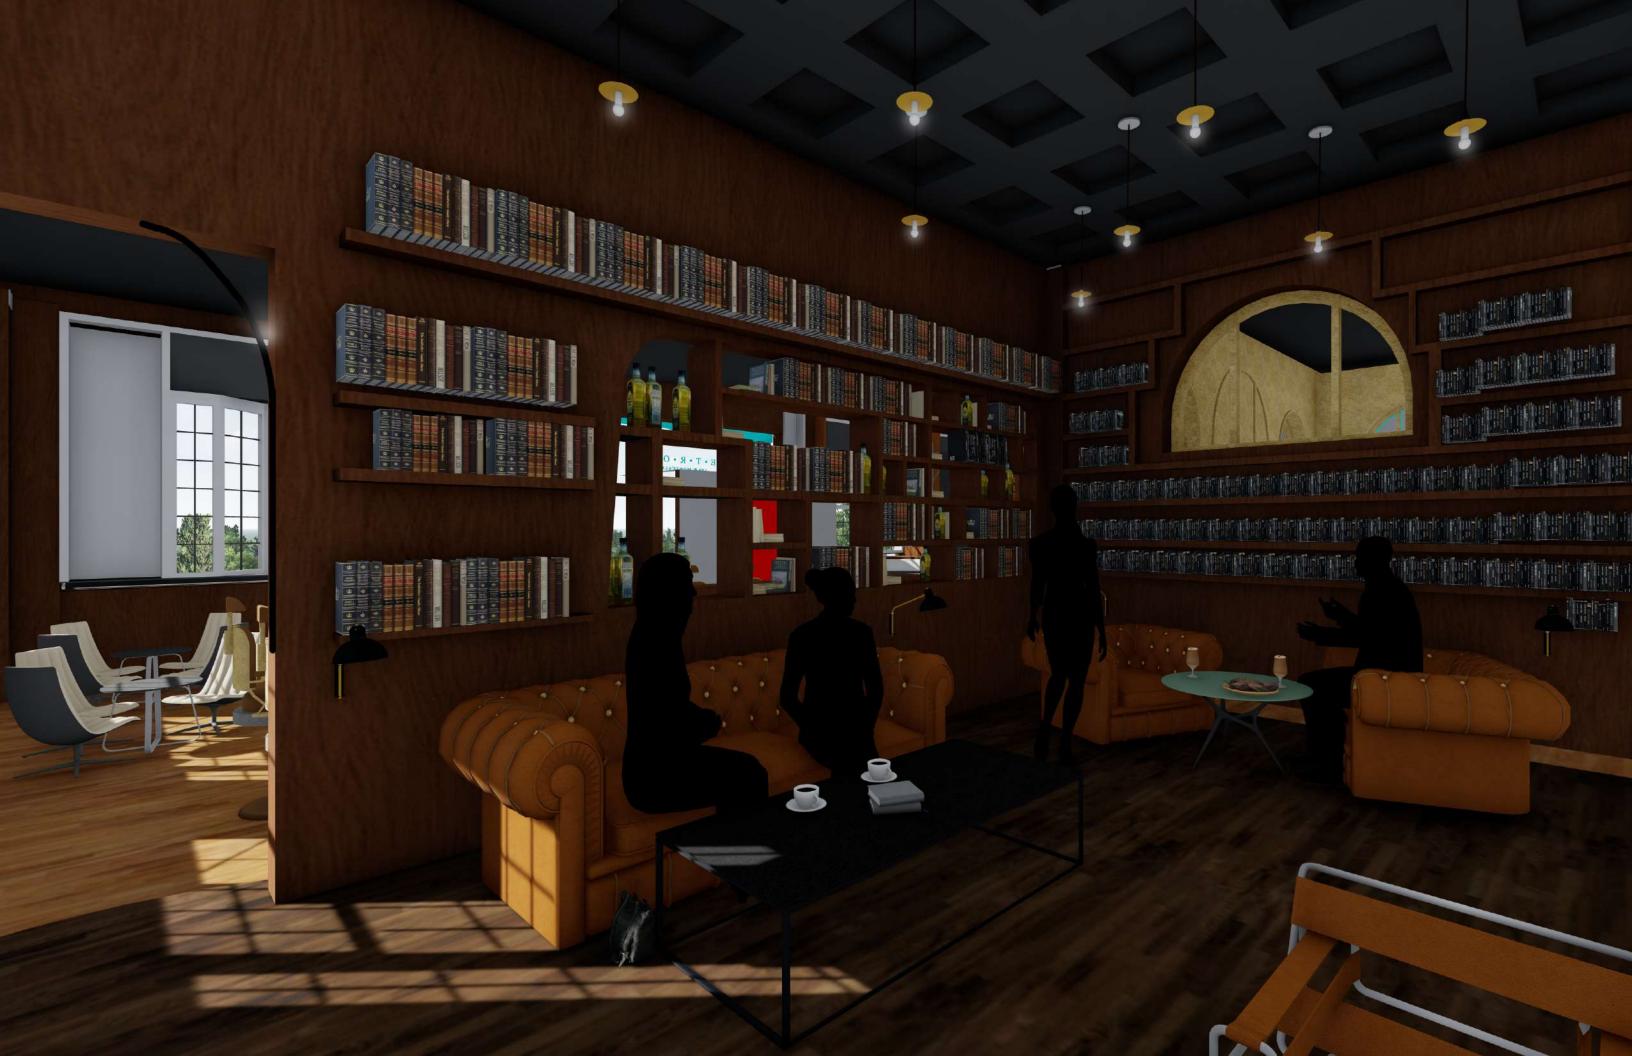

RESTAURANT INSPIRATION















**CAFE INSPIRATION** 

















## Dining Finishes



Product Name: Jumper
Material: Textile
Manufacturer: Opuzen
Color: Ebony
Location: Bertoia Side Chair



Product Name: Deep Granite 9913

Material: Granite

Manufacturer: Porcelanosa

Color: Deep Gray

Location: Table Tops



Product Name: T&G Plank Flooring
Material: Wood
Manufacturer: Cali Brands
Color: Corinth Hickory
Location: Restaurant Floor



Product Name: WonderWood Material: Natural Wood Veneer Manufacturer: Wolf-Gordon Color: Australian Walnut Location: Restaurant Walls



Product Name: Zurich White Material: Paint Manufacturer: Sherwin-Williams

Color: Off-White Location: Restaurant Ceiling



Product Name: Providence
Material: Textile
Manufacturer: Swavelle
Color: Marble
Location: Booth Upholstry



Black Iron

## Dining Furniture & Fixtures



Tavola D