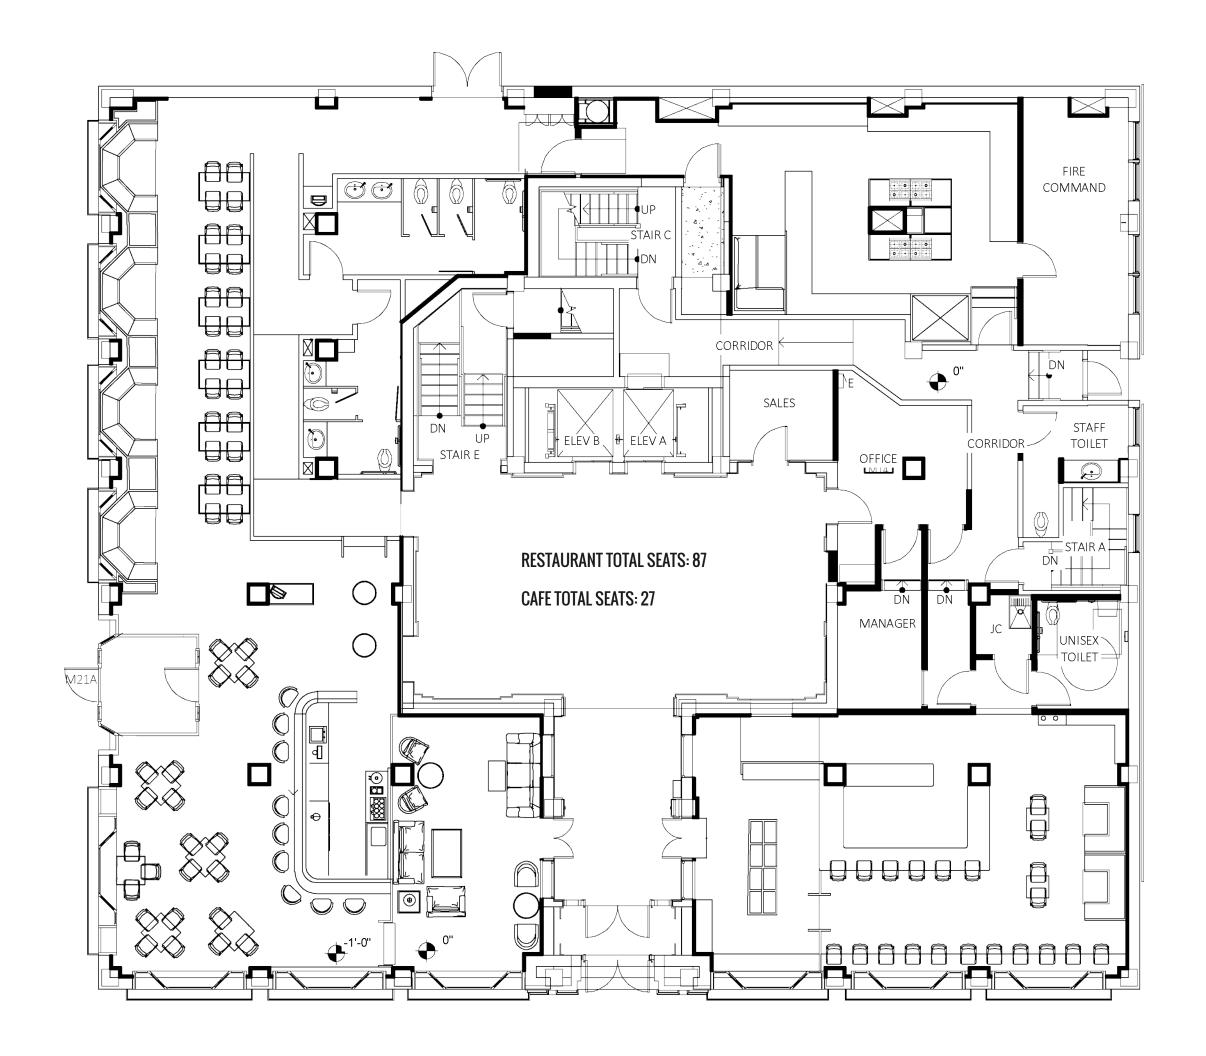

RESTAURANT INSPIRATION















**CAFE INSPIRATION** 

















## Dining Finishes



Product Name: Jumper
Material: Textile
Manufacturer: Opuzen
Color: Ebony
Location: Bertoia Side Chair



Product Name: Deep Granite 9913

Material: Granite

Manufacturer: Porcelanosa

Color: Deep Gray

Location: Table Tops



Product Name: T&G Plank Flooring
Material: Wood
Manufacturer: Cali Brands
Color: Corinth Hickory
Location: Restaurant Floor



Product Name: WonderWood Material: Natural Wood Veneer Manufacturer: Wolf-Gordon Color: Australian Walnut Location: Restaurant Walls



Product Name: Zurich White Material: Paint Manufacturer: Sherwin-Williams

Color: Off-White Location: Restaurant Ceiling



Product Name: Providence
Material: Textile
Manufacturer: Swavelle
Color: Marble
Location: Booth Upholstry



Black Iron

## Dining Furniture & Fixtures



Ta