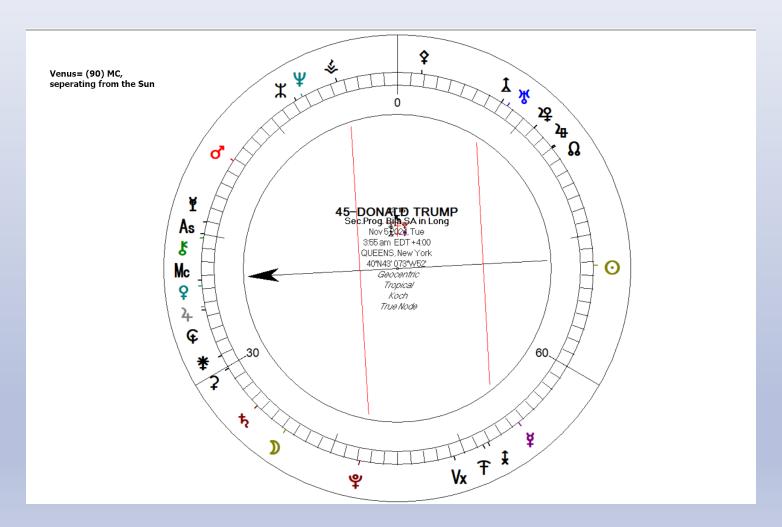

week before or on the day of an eclipse rarely work out as planned: DJT began his campaign on the June 20, 2020 solar eclipses
- An eclipse 180 to natal Sun knocks one down (Orb= + or – 5 degrees
- The December 23, 2020 solar eclipse at 23 Sag 08 was opposite DJT's natal Sun at 22 Gemini 53.
   Orb=15 mins.

## Transiting Saturn Elevated is a Plus

- Best when rising to the MC
- Saturn is in Trump's 8th
- Saturn is in Harris' 10th

## **DJT Transits & Progressions**

- Jupiter into Gemini: Charges against him dissipate and he escapes 2 assassination attempts. This is his best asset now. Jupiter 0 Uranus (which is 120 natal Jupiter, 0 Node, Vulcanus, Sun 60 ASC.
- P. Sun CPAR P. Jupiter (August 12, 2024)
- Neptune 0 Vesta: Uncertain security

## DJT Progressed Chart on 90 in 2024 Election



## DJT SA ON ELECTION DAY.

DONALD TRUMP Queens, NY Jun 14 1946 9:51:00 AM EDT

> SUN + KRONOS=ZEUS IS FORMULA FOR THE C-IN-C. ALSO, FOR BECOMING PRESIDENT.

SUN +KRONOS-ZEUS
ON ELECTION DAY=5
FIXED AND 20
MUTABLE ON
ELECTION
DAY=TRANSIT
JUPITER. A PLUS FOR
DJT.

Natal Koch Geocentric Tropical



#### DJT Eclipses-Will He Survive?

- Sept. 17 lunar eclipse was= Pluto
- The October 2 eclipse is 45 degrees to Mars while Uranus is 90 to natal Mars on the 6<sup>th</sup>
- Point of maximum danger
- Neptune is on his natal Vesta: security is weak
- Transits:

SRX Jupiter on the 9<sup>th</sup>: 0 Vulcanus, Sun, Node, Uranus

| P1 (H)            | Asp | P2 (H)         | EXL | Туре  | Date                |
|-------------------|-----|----------------|-----|-------|---------------------|
| <b>&amp;