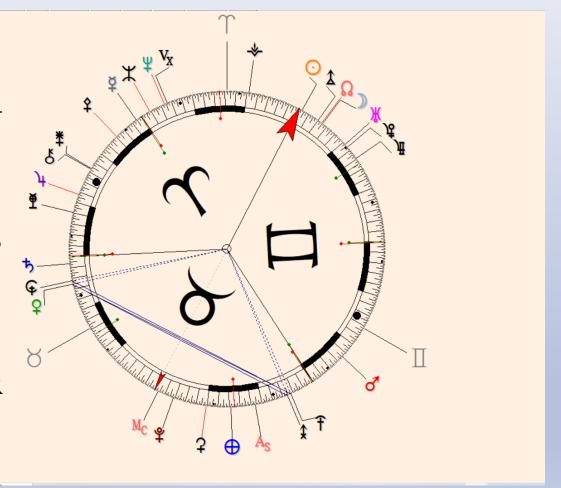

b=15 mins.

## Transiting Saturn Elevated is a Plus

- Best when rising to the MC
- Saturn is in Trump's 8th
- Saturn is in Harris' 10th

## **DJT Transits & Progressions**

- Jupiter into Gemini: Charges against him dissipate and he escapes 2 assassination attempts. This is his best asset now. Jupiter 0 Uranus (which is 120 natal Jupiter, 0 Node, Vulcanus, Sun 60 ASC.
- P. Sun CPAR P. Jupiter (August 12, 2024)
- Neptune 0 Vesta: Uncertain security

## DJT Progressed Chart on 90 in 2024 Election



## DJT SA ON ELECTION DAY.

DONALD TRUMP Queens, NY Jun 14 1946 9:51:00 AM EDT

> SUN + KRONOS=ZEUS IS FORMULA FOR THE C-IN-C. ALSO, FOR BECOMING PRESIDENT.

SUN +KRONOS-ZEUS
ON ELECTION DAY=5
FIXED AND 20
MUTABLE ON
ELECTION
DAY=TRANSIT
JUPITER. A PLUS FOR
DJT.

Natal Koch Geocentric Tropical



#### DJT Eclipses-Will He Survive?

- Sept. 17 lunar eclipse was= Pluto
- The October 2 eclipse is 45 degrees to Mars while Uranus is 90 to natal Mars on the 6<sup>th</sup>
- Point of maximum danger
- Neptune is on his natal Vesta: security is weak
- Transits:

SRX Jupiter on the 9<sup>th</sup>: 0 Vulcanus, Sun, Node, Uranus

| P1 (H)            | Asp | P2 (H)         | EXL | Туре  | Date                |
|-------------------|-----|----------------|-----|-------|---------------------|
| <b>&amp;</b> (11) | _   | क (1)          | ĮΧJ | Tr-Na | Sep 25 2024         |
| ₫ (11)            | //  | 약 (12)         | (X) | Tr-Sp | Sep 25 2024         |
| ₫ (11)            | //  | ⊙ (11)         | (X) | Tr-Na | Sep 27 2024         |
| ₫ (11)            | //  | ₩ (11)         | (X) | Tr-Sp | Sep 27