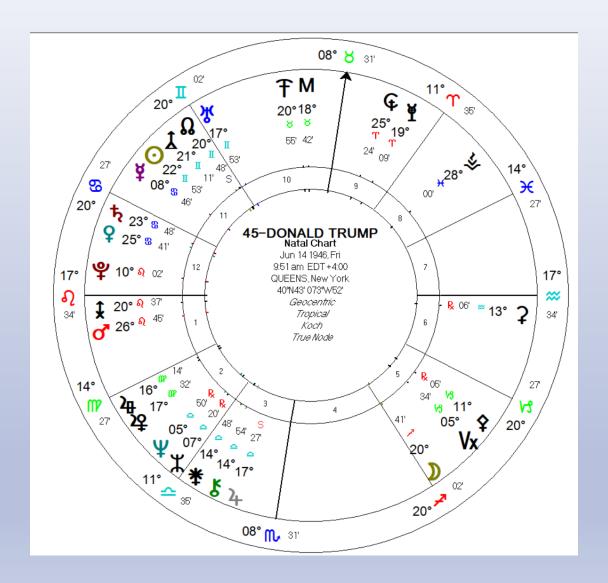

## Why I Use Trump 9:51 AM Birthtime

- First source was Mom. Jayne said that Mom was usually correct
- Lynne Palmer was DJT's astrologer & she used this time
- Dined with Trump family members many times in London and Abu Dhabi and they confirmed the time
- I rectified the chart

## **Donald Trump**

Natal Koch Geocentric Tropical