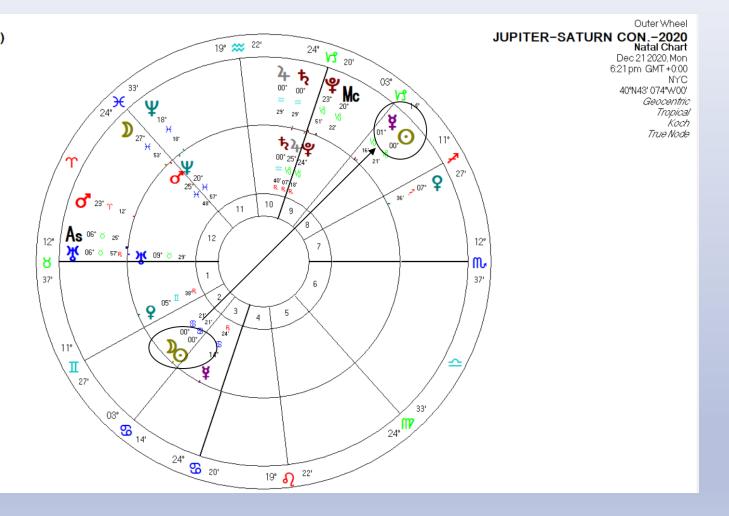

#### Inner Wheel Solar Annular Eclipse (NM) Natal Chart

Jun 21 2020, Sun 1:41:18 am EST+5:00 New York, NEW YORK 40"N42'51" 074"W00'23" Geocentric Tropical Placidus True Node