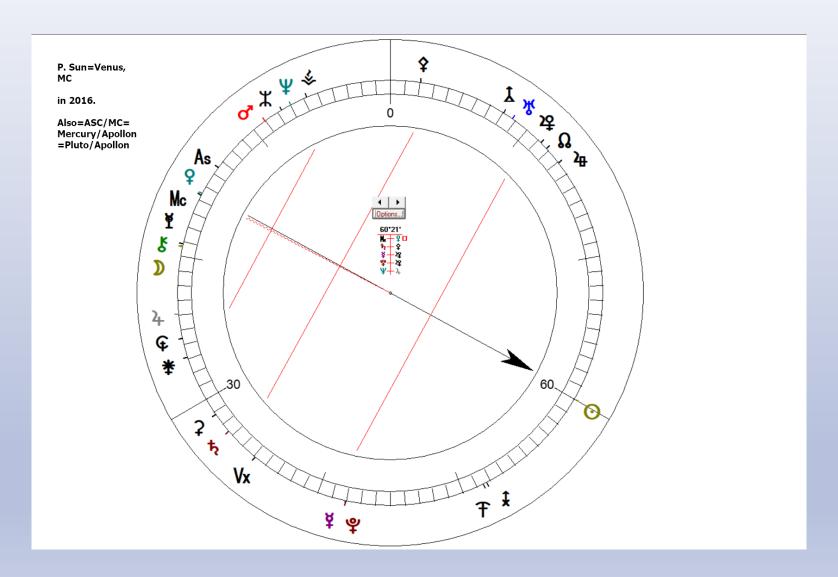

arch 18, 1837 June 24, 1908) served as the 22nd and 24th president of the United States from 1885 to 1889 and from 1893 to 1897. Cleveland won the popular vote in three presidential elections—1884, 1888, and 1892—and is the only U.S. president to serve non-consecutive presidential terms
- He angered both parties by cleaning up corruption, using tariffs, did not fire any government employees who were doing their job well even if the were Reps.

## Why I Use Trump 9:51 AM Birthtime

- First source was Mom. Jayne said that Mom was usually correct
- Lynne Palmer was DJT's astrologer & she used this time
- Dined with Trump family members many times in London and Abu Dhabi and they confirmed the time
- I rectified the chart

## **Donald Trump**



## DJT Progressed Chart on 90 in 2016 Election



#### A Note About the 2020 Election: A Tale of 2

## **Eclipses**

- Matters commenced 1 week before or on the day of an eclipse rarely work out as planned: DJT began his campaign on the June 20, 2020 solar eclipses
- An eclipse 180 to natal Sun knocks one down (Orb= + or – 5 degrees
- The December 23, 2020 solar eclipse at 23 Sag 08 was opposite DJT's natal Sun at 22 Gemini 53.
   Orb=15 mins.

## Transiting Saturn Elevated is a Plus

- Best when rising to the MC
- Saturn is in Trump's 8th
- Saturn is in Harris' 10th

## **DJT Transits & Progressions**

- Jupiter into Gemini: Charges against him dissipate and he escapes 2 assassination attempts. This is his best asset now. Jupiter 0 Uranus (which is 120 natal Jupiter, 0 Node, Vulcanus, Sun 60 ASC.
- P. Sun CPAR P. Jupiter (August 12, 20