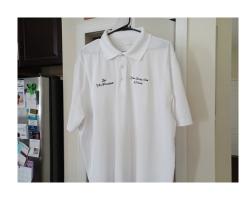

## ARE YOU INTERESTED IN OBTAINING A "NEW JERSEY CLUB SHIRT" TO WEAR TO EVENTS!

| Lo |  |  |  |
|----|--|--|--|
|    |  |  |  |
|    |  |  |  |

Is taking orders for White or Blue shirts with the New Jersey Club and Friends imprinted on it.