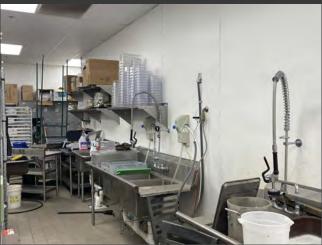

## PRIME SPACE NOW AVAILABLE!

Former Growler USA Restaurant and Bar 3,900 Sq Ft.

## Includes furniture, fixtures, and equipment