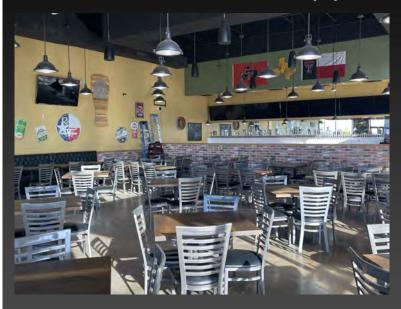

## PRIME SPACE NOW AVAILABLE!

Former Growler USA Restaurant and Bar 3,900 Sq Ft.

## Includes furniture, fixtures, and equipment