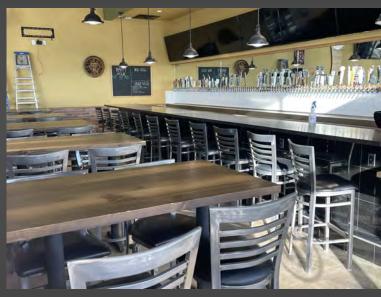

## PRIME SPACE NOW AVAILABLE!

Former Growler USA Restaurant and Bar 3,900 Sq Ft.

## Includes furniture, fixtures, and equipment