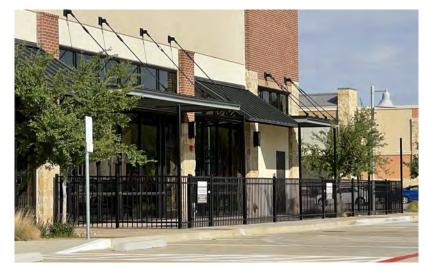

## PRIME SPACE NOW AVAILABLE!

Former Growler USA Restaurant and Bar 3,900 Sq Ft.

## Includes furniture, fixtures, and equipment