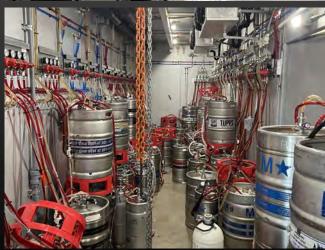

## PRIME SPACE NOW AVAILABLE!

Former Growler USA Restaurant and Bar 3,900 Sq Ft.

## Includes furniture, fixtures, and equipment