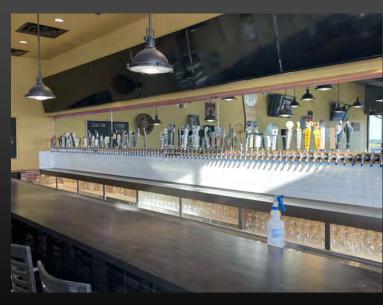

## PRIME SPACE NOW AVAILABLE!

Former Growler USA Restaurant and Bar 3,900 Sq Ft.

## Includes furniture, fixtures, and equipment