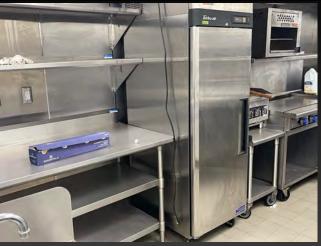

## PRIME SPACE NOW AVAILABLE!

Former Growler USA Restaurant and Bar 3,900 Sq Ft.

## Includes furniture, fixtures, and equipment