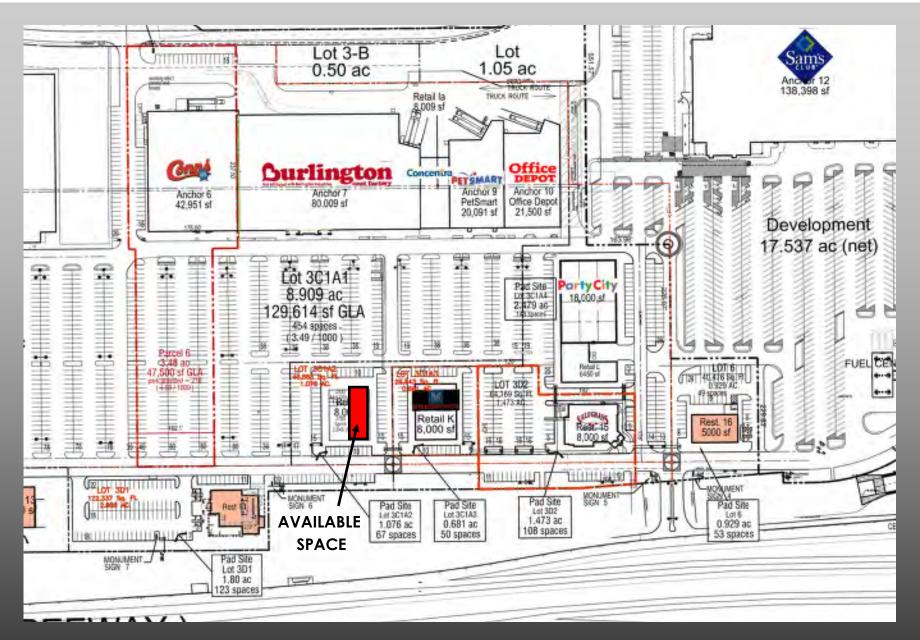

## PRIME SPACE NOW AVAILABLE!

Former Growler USA Restaurant and Bar 3,900 Sq Ft.

## Canyon West—The Premiere Shopping Destination in West Texas

A regional shopping center with almost a million square feet of shopping, dining, entertainment & hospitality. Home to some of the top performers in their respective companies. Located at the

center of the region's fastest growing corridor.