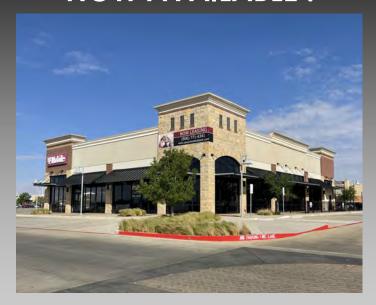

## PRIME SPACE NOW AVAILABLE!

Former Growler USA Restaurant and Bar 3,900 Sq Ft.

## Includes furniture, fixtures, and equipment