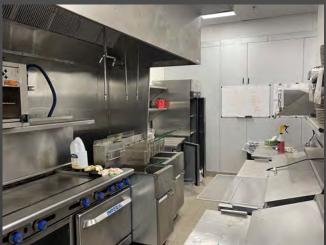

## PRIME SPACE NOW AVAILABLE!

Former Growler USA Restaurant and Bar 3,900 Sq Ft.

## Includes furniture, fixtures, and equipment