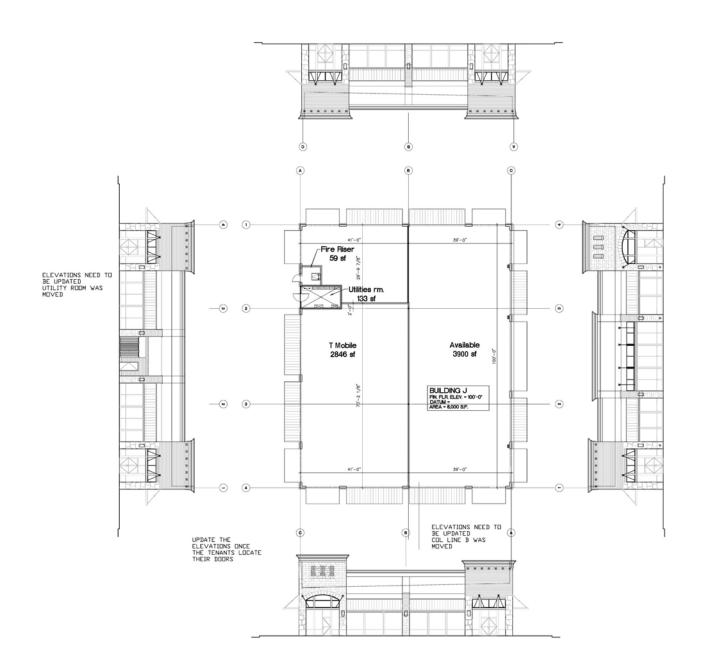

## PRIME SPACE NOW AVAILABLE!

Former Growler USA Restaurant and Bar 3,900 Sq Ft.

## Includes furniture, fixtures, and equipment