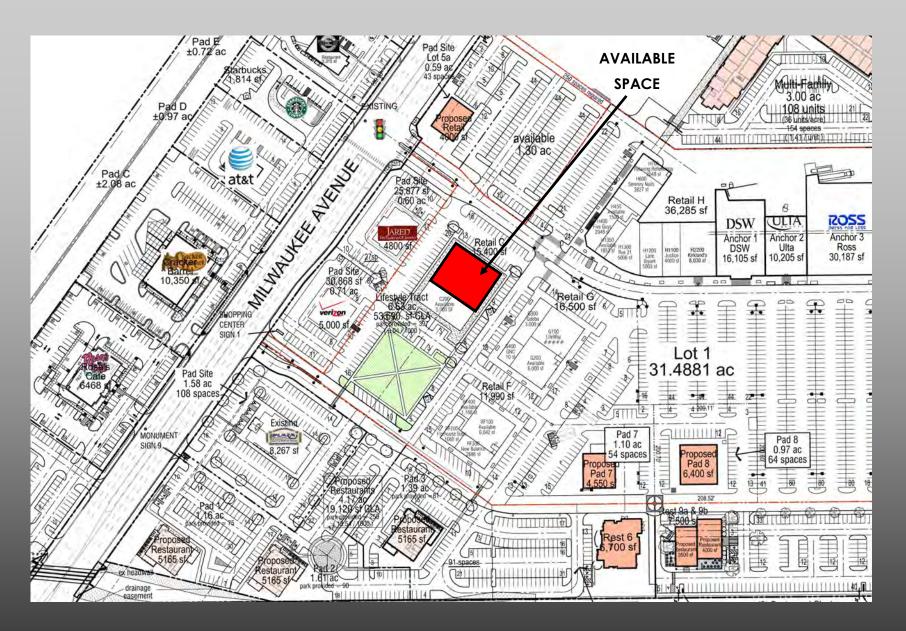

# PRIME SPACE NOW AVAILABLE!

Former Pier 1 Imports 10,037 Sq. Ft

can be expanded to 15,186 Sq. Ft