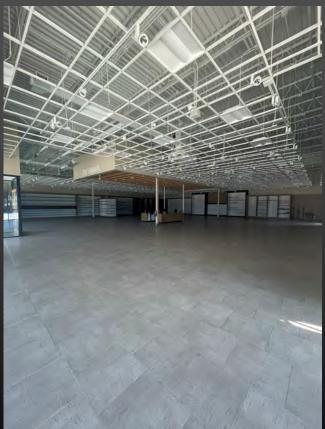

# PRIME SPACE NOW AVAILABLE!

Former Pier 1 Imports 10,037 Sq. Ft

can be expanded to 15,186 Sq. Ft

### PIER 1 GENERAL NOTES

Canyon West

CANYON WEST Building C - Shell & Tenant Package

A2.1