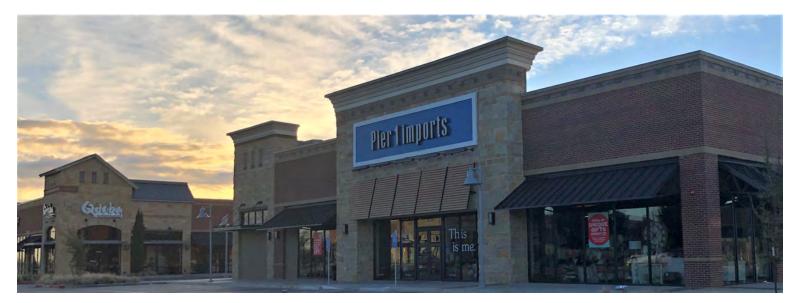

# PRIME SPACE NOW AVAILABLE!

Former Pier 1 Imports 10,037 Sq. Ft

can be expanded to 15,186 Sq. Ft