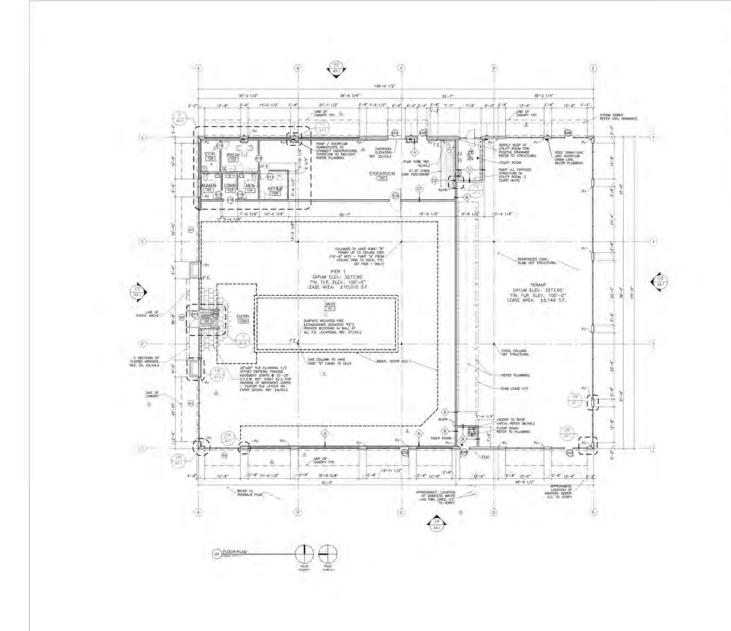

#### TYPICAL FLOOR PLAN NOTES

- THICAL FLOOR FLAN NOTES

  ONG CONCEST WAY AND TORONSON WELL'S
  CONTROL ON THE WAY AND TORONSON WELL'S
  CONTROL STREET FLOOR
  TO THE WAY AND TORONSON WELL'S
  TORONSON TO THE WAY AND TORONSON TO THE WAY
  TO THE WAY AND THE WAY AND

### PIER 1 GENERAL NOTES

Canyon West

CANYON WEST Building C - Shell & Tenant Package

A2.1