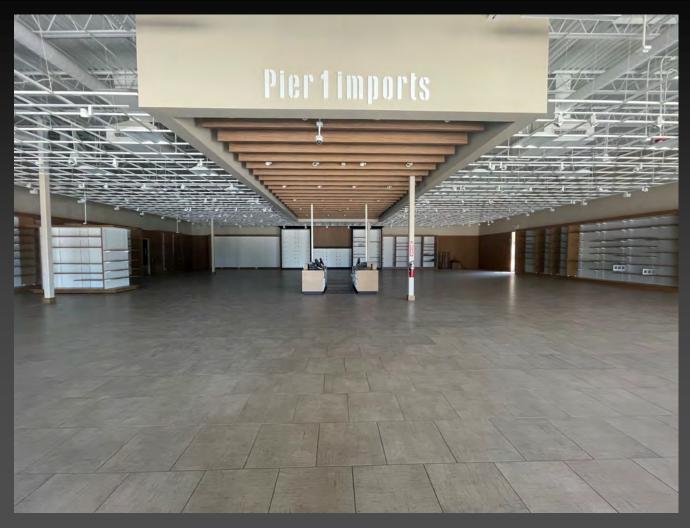

# PRIME SPACE NOW AVAILABLE!

Former Pier 1 Imports 10,037 Sq. Ft

can be expanded to 15,186 Sq. Ft

### PIER 1 GENERAL NOTES

Canyon West

CANYON WEST Building C - Shell & Tenant Package

A2.1