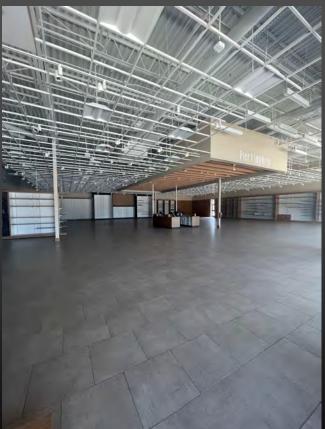

# PRIME SPACE NOW AVAILABLE!

Former Pier 1 Imports 10,037 Sq. Ft

can be expanded to 15,186 Sq. Ft

### PIER 1 GENERAL NOTES

Canyon West

CANYON WEST Building C - Shell & Tenant Package

A2.1