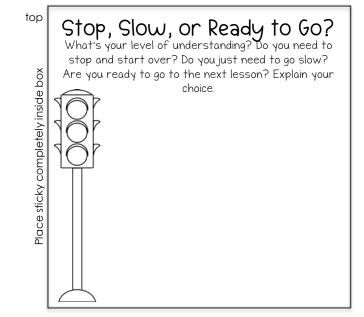

e or disagree with the statement your teacher gave? Check the box and explain in the space        |
| Place sticky completely inside box | □ I agree <sup>below.</sup> □ I disagree                                                              | Place sticky completely inside box | □ I agree below. □ I disagree                                                                                |
|                                    |                                                                                                       |                                    |                                                                                                              |

#### Exit Ticket Sticky Note Templates - Draw Label Caption



#### Exit Ticket Sticky Note Templates - Stoplight













#### Exit Ticket Sticky Note Templates - Extra! Extra!













#### Exit Ticket Sticky Note Templates - Rate Your Learning

Check For Understanding
Rate your understanding of the lesson. Explain.

Check For Understanding
Rate your understanding of the lesson. Explain.

Check For Understanding
Rate your understanding of the lesson. Explain.

Check For Understanding
Rate your understanding of the lesson. Explain.

Check For Understanding
Rate your understanding of the lesson. Explain.

Check For Understanding
Rate your understanding of the lesson. Explain.

The Stellar Teacher Co. © 2019

#### Exit Ticket Sticky Note Templates - Multiple Choice

|                                    |                                                      | •