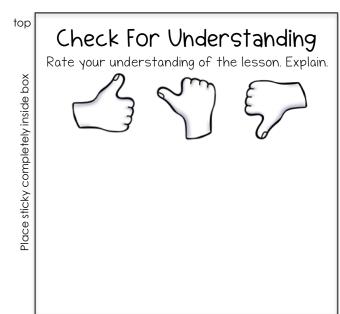

#### Exit Ticket Sticky Note Templates - Rate Your Learning

Check For Understanding
Rate your understanding of the lesson. Explain.

Check For Understanding
Rate your understanding of the lesson. Explain.

Check For Understanding
Rate your understanding of the lesson. Explain.

Check For Understanding
Rate your understanding of the lesson. Explain.

Check For Understanding
Rate your understanding of the lesson. Explain.

Check For Understanding
Rate your understanding of the lesson. Explain.

The Stellar Teacher Co. © 2019