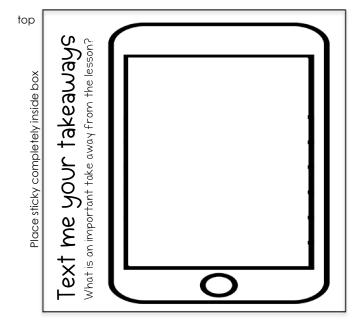

Plac                               |                                                                                                       |  |  |
|                                    | □ True □ False                                                                                        |  |  |

Top 10 Words or Less

Write a summary of the lesson in 10 words or less:

You apply the lesson in 10 words or less:

In My Teacher's Shoes

If I were teaching this lesson, I would make sure...

One thing I discovered...

What is one thing you discovered during the lesson?

The state of the lesson is a state of the

My A-HA Moment
Share one thing you learned.

I noticed...

What's something you noticed during the lesson?

It Really Stuck!
Share one thing you learned that will stick with you.



























## Exit Ticket Sticky Note Templates - My Top 5 List

| top                                |   | My Top 5 List |
|------------------------------------|---|---------------|
| ide box                            | 5 |               |
| pletely ins                        | 4 |               |
| Place sticky completely inside box | 3 |               |
| Place s                            | 2 |               |
|                                    | 1 |               |

| top                                |   | My Top 5 List |
|------------------------------------|---|---------------|
| de box                             | 5 |               |
| letely insic                       | 4 |               |
| Place sticky completely inside box | 3 |               |
| Place stic