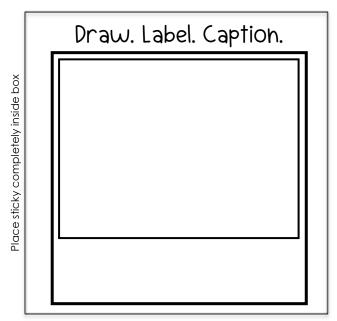

---------------------------|
|                                    |                                                                                                                  |
| top                                | Tug-o-War  Do you agree or disagree with the statement your teacher gave? Check the box and explain in the space |
| Place sticky completely inside box | □Iagree <sup>below.</sup> □I disagree                                                                            |
|                                    |                                                                                                                  |
|                                    | The Stellar Teacher Co. © 2019                                                                                   |





Extra! Extra! Read All About It!

If this lesson had a headline in a local newspaper, what would it be?

News

EXTRA!

EXTRA!





| top                                | True of False Write a true or false question for the lesson. Try think of how you can make it tricky. |  |  |
|------------------------------------|-------------------------------------------------------------------------------------------------------|--|--|
| Place sticky completely inside box | Question:                                                                                             |  |  |
| Plac                               |                                                                                                       |  |  |
|                                    | □ True □ False