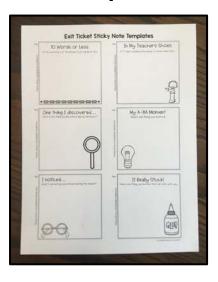

Top 10 Words or Less

Write a summary of the lesson in 10 words or less:

You apply the lesson in 10 words or less:

In My Teacher's Shoes

If I were teaching this lesson, I would make sure...

One thing I discovered...

What is one thing you discovered during the lesson?

The state of the lesson is a state of the

My A-HA Moment
Share one thing you learned.

I noticed...

What's something you noticed during the lesson?

It Really Stuck!
Share one thing you learned that will stick with you.