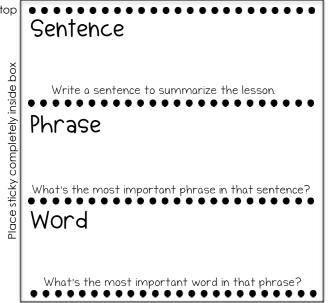

#### Exit Ticket Sticky Note Templates - Sentence, Phrase, Word

........

top

Place sticky completely inside box