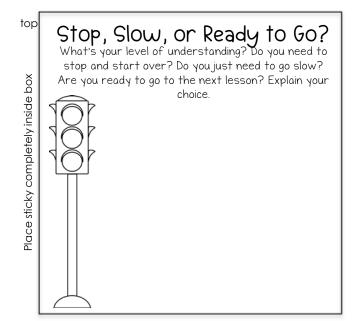

-------------------------|
|                                    |                                                                                                                  |
| top                                | Tug-o-War  Do you agree or disagree with the statement your teacher gave? Check the box and explain in the space |
| Place sticky completely inside box | □Iagree <sup>below.</sup> □I disagree                                                                            |
|                                    |                                                                                                                  |
|                                    | The Stellar Teacher Co. © 2019                                                                                   |





Extra! Extra! Read All About It!

If this lesson had a headline in a local newspaper, what would it be?

News

EXTRA!

EXTRA!





| top                                | True of False Write a true or false question for the lesson. Try think of how you can make it tricky. |  |  |
|------------------------------------|-------------------------------------------------------------------------------------------------------|--|--|
| Place sticky completely inside box | Question:                                                                                             |  |  |
| Plac                               |                                                                                                       |  |  |
|                                    | □ True □ False