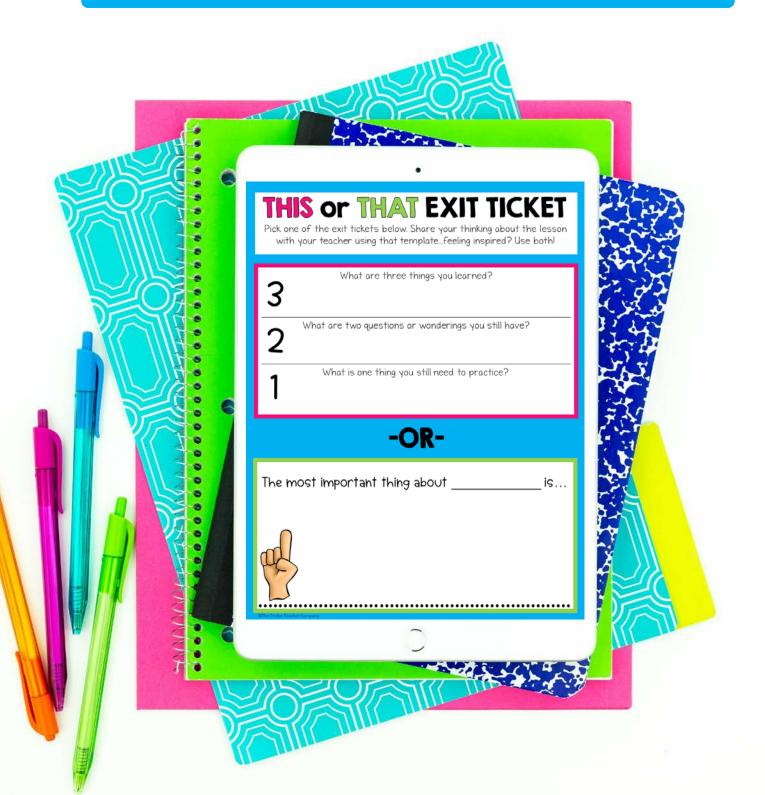

#### CLICK HERE TO GRAB THE DIGITAL VERSION

| top                                | What are three things you learned?                   |
|------------------------------------|------------------------------------------------------|
| de box                             | 3                                                    |
| pletely ins                        | What are two questions or wonderings you still have? |
| Place sticky completely inside box | What is ano thing you still need to practice?        |
| Place                              | What is one thing you still need to practice?        |