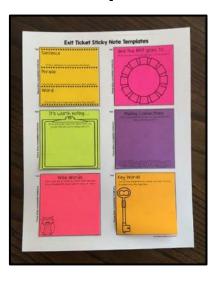

#### Exit Ticket Sticky Note Templates - Sentence, Phrase, Word

........

top

Place sticky completely inside box

#### Exit Ticket Sticky Note Templates - Making Connections

#### Exit Ticket Sticky Note Templates - Wise Words

#### Exit Ticket Sticky Note Templates - Key Words