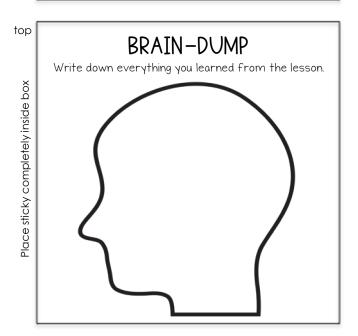

ac                               |                                                                                                       |  |  |
|                                    | □ True □ False                                                                                        |  |  |

Top 10 Words or Less

Write a summary of the lesson in 10 words or less:

You apply the lesson in 10 words or less:

In My Teacher's Shoes

If I were teaching this lesson, I would make sure...

One thing I discovered...

What is one thing you discovered during the lesson?

The state of the lesson is a state of the

My A-HA Moment
Share one thing you learned.

I noticed...

What's something you noticed during the lesson?

It Really Stuck!
Share one thing you learned that will stick with you.



























## Exit Ticket Sticky Note Templates - My Top 5 List

| top                                |   | My Top 5 List |
|------------------------------------|---|---------------|
| ide box                            | 5 |               |
| pletely ins                        | 4 |               |
| Place sticky completely inside box | 3 |               |
| Place s                            | 2 |               |
|                                    | 1 |               |

| top                                |   | My Top 5 List |
|------------------------------------|---|---------------|
| de box                             | 5 |               |
| letely insic                       | 4 |               |
| Place sticky completely inside box | 3 |               |
| Place stic