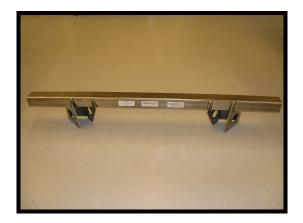

OEM 4-LINK CROSSMEMBER

**OEM WEIGHT AND DIMENSIONS** 

**INSPECT A-ARMS ON THE CAR NO-GO** 

OEM WEIGHT 4.5lbs AND DIMENSIONS 19 <sup>1</sup>/<sub>4</sub>" RUBBER BUSHING OR MONOBALL