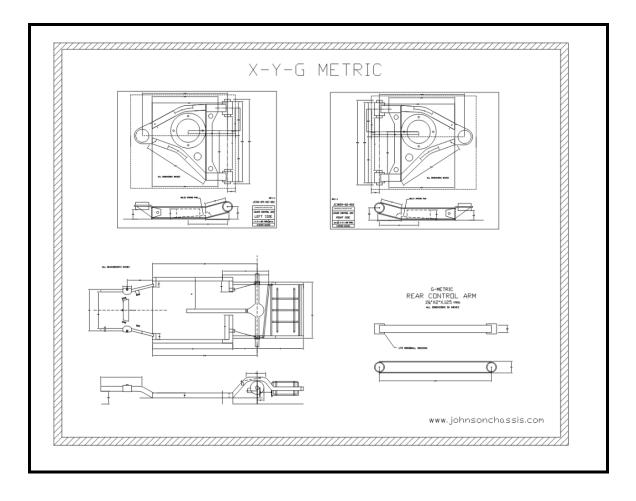

X-Y-G METRIC IS AN EXACT REPLACEMENT FOR A DIGITALY REVERSE ENGINEERED GM METRIC FRAME TO EXACT OEM WEIGHTS AND DIMENSIONS ALL DIMENSIONS ON THE FRAME HAVE AN EXACT X-Y-Z MEASUREMENT HENCE DOUBED THE NAME X-Y-G METRIC.

## THE FOLLWING PAGES HAVE A SUMMARY OF THE PARTS AVAILABLE

WELDS TO STOCK FRAME OR TUBULAR FRAME IN APPROX 4 HOURS

OEM 4-LINK CROSSMEMBER

**OEM WEIGHT AND DIMENSIONS** 

**INSPECT A-ARMS ON THE CAR NO-GO** 

OEM WEIGHT 4.5lbs AND DIMENSIONS 19 <sup>1</sup>/<sub>4</sub>" RUBBER BUSHING OR MONOBALL