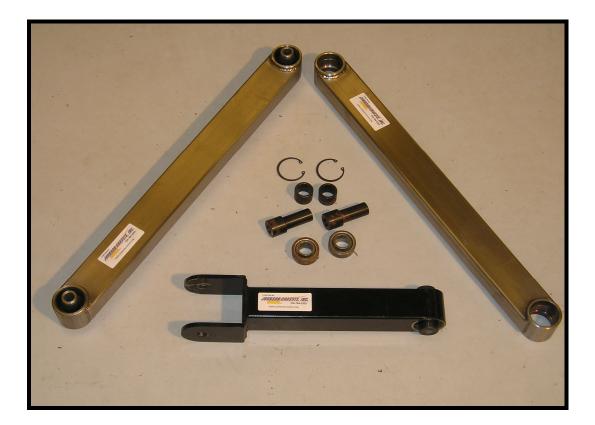

OEM 4-LINK CROSSMEMBER

**OEM WEIGHT AND DIMENSIONS** 

**INSPECT A-ARMS ON THE CAR NO-GO** 

OEM WEIGHT 4.5lbs AND DIMENSIONS 19 <sup>1</sup>/<sub>4</sub>" RUBBER BUSHING OR MONOBALL