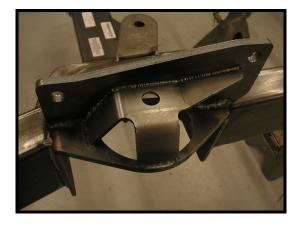

- > ALSO AVAILABLE IN SPORT-MODIFIED & IMCA CONFIGURATION.
- ➢ WILL ACCEPT ANY ROLLCAGE A 78-89 G-M METRIC FRAME WILL
- ➢ FRAME IS STOCK IN ALL WEIGHTS AND DIMENSIONS
- BOLT JUNK YARD PARTS RIGHT ON

OEM A-ARM & SHOCK MOUNT

OEM 4-LINK CROSSMEMBER

**OEM WEIGHT AND DIMENSIONS** 

**INSPECT A-ARMS ON THE CAR NO-GO** 

OEM WEIGHT 4.5lbs AND DIMENSIONS 19 <sup>1</sup>/<sub>4</sub>" RUBBER BUSHING OR MONOBALL