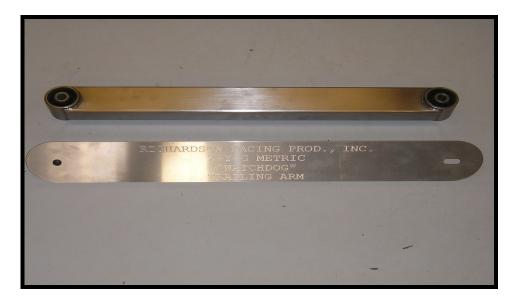

THE PARTS AVAILABLE



WELDS TO STOCK FRAME OR TUBULAR FRAME IN APPROX 4 HOURS



## "WATCHDOG INSPECTION SYSTEM"

ALL INSPECTION DONE ON 5 INCH HEIGHT BLOCKS WITH ALL SUSPENSION ON IN UNDER 10 MIN FRONT AND REAR SUSPENSION



JACKBOLT CAR WITH OEM FENDER CAR ROLLCAGE AND AFTERMARKET UPPER A-ARMS, AVAILABLE WITH OEM SPRING BUCKET, A-ARM, SHOCK, SWAYBAR, AND ENGINE LOCATIONS.

- > ALSO AVAILABLE IN SPORT-MODIFIED & IMCA CONFIGURATION.
- ➢ WILL ACCEPT ANY ROLLCAGE A 78-89 G-M METRIC FRAME WILL
- ➢ FRAME IS STOCK IN ALL WEIGHTS AND DIMENSIONS
- BOLT JUNK YARD PARTS RIGHT ON



OEM A-ARM & SHOCK MOUNT



OEM 4-LINK CROSSMEMBER



**OEM WEIGHT AND DIMENSIONS** 



**INSPECT A-ARMS ON THE CAR NO-GO** 



OEM WEIGHT 4.5lbs AND DIMENSIONS 19 <sup>1</sup>/<sub>4</sub>" RUBBER BUSHING OR MONOBALL



## UPPER AND LOWER TRAILING ARM INSPECTORS INSPECT ARMS ON CAR ANYTIME

## VIEW CATALOG WWW.JOHNSONCHASSIS.COM