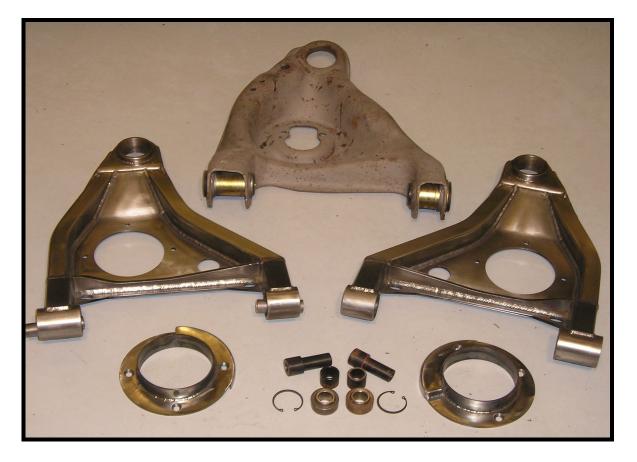

VEMENTS. YOU WILL NOT GO FASTER OR SLOWER THAN YOU DO RIGHT NOW. YOU WILL JUST BE ABLE TO RETURN NEXT WEEK WITH ONE PHONE CALL

## THE FOLLWING PAGES HAVE A SUMMARY OF THE PARTS AVAILABLE



WELDS TO STOCK FRAME OR TUBULAR FRAME IN APPROX 4 HOURS



## "WATCHDOG INSPECTION SYSTEM"

ALL INSPECTION DONE ON 5 INCH HEIGHT BLOCKS WITH ALL SUSPENSION ON IN UNDER 10 MIN FRONT AND REAR SUSPENSION



JACKBOLT CAR WITH OEM FENDER CAR ROLLCAGE AND AFTERMARKET UPPER A-ARMS, AVAILABLE WITH OEM SPRING BUCKET, A-ARM, SHOCK, SWAYBAR, AND ENGINE LOCATIONS.

- > ALSO AVAILABLE IN SPORT-MODIFIED & IMCA CONFIGURATION.
- ➢ WILL ACCEPT ANY ROLLCAGE A 78-89 G-M METRIC FRAME WILL
- ➢ FRAME IS STOCK IN ALL WEIGHTS AND DIMENSIONS
- BOLT JUNK YARD PARTS RIGHT ON



OEM A-ARM & SHOCK MOUNT



OEM 4-LINK CROSSMEMBER



**OEM WEIGHT AND DIMENSIONS** 



**INSPECT A-ARMS ON THE CAR NO-GO** 



OEM WEIGHT 4.5lbs AND DIMENSIONS 19 <sup>1</sup>/<sub>4</sub>" RUBBER BUSHING OR MONOBALL



## UPPER AND LOWER TRAILING ARM INSPECTORS INSPECT ARMS ON CAR ANYTIME

## VIEW CATALOG WWW.JOHNSONCHASSIS.COM