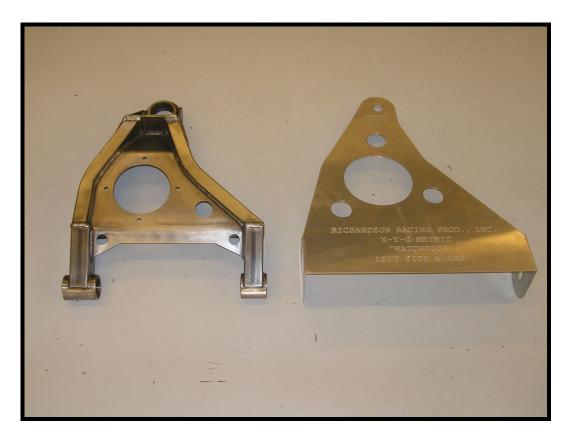

SLOWER THAN YOU DO RIGHT NOW. YOU WILL JUST BE ABLE TO RETURN NEXT WEEK WITH ONE PHONE CALL

## THE FOLLWING PAGES HAVE A SUMMARY OF THE PARTS AVAILABLE



WELDS TO STOCK FRAME OR TUBULAR FRAME IN APPROX 4 HOURS



## "WATCHDOG INSPECTION SYSTEM"

ALL INSPECTION DONE ON 5 INCH HEIGHT BLOCKS WITH ALL SUSPENSION ON IN UNDER 10 MIN FRONT AND REAR SUSPENSION



JACKBOLT CAR WITH OEM FENDER CAR ROLLCAGE AND AFTERMARKET UPPER A-ARMS, AVAILABLE WITH OEM SPRING BUCKET, A-ARM, SHOCK, SWAYBAR, AND ENGINE LOCATIONS.

- > ALSO AVAILABLE IN SPORT-MODIFIED & IMCA CONFIGURATION.
- ➢ WILL ACCEPT ANY ROLLCAGE A 78-89 G-M METRIC FRAME WILL
- ➢ FRAME IS STOCK IN ALL WEIGHTS AND DIMENSIONS
- BOLT JUNK YARD PARTS RIGHT ON



OEM A-ARM & SHOCK MOUNT



OEM 4-LINK CROSSMEMBER



**OEM WEIGHT AND DIMENSIONS** 



**INSPECT A-ARMS ON THE CAR NO-GO** 



OEM WEIGHT 4.5lbs AND DIMENSIONS 19 <sup>1</sup>/<sub>4</sub>" RUBBER BUSHING OR MONOBALL



## UPPER AND LOWER TRAILING ARM INSPECTORS INSPECT ARMS ON CAR ANYTIME

## VIEW CATALOG WWW.JOHNSONCHASSIS.COM