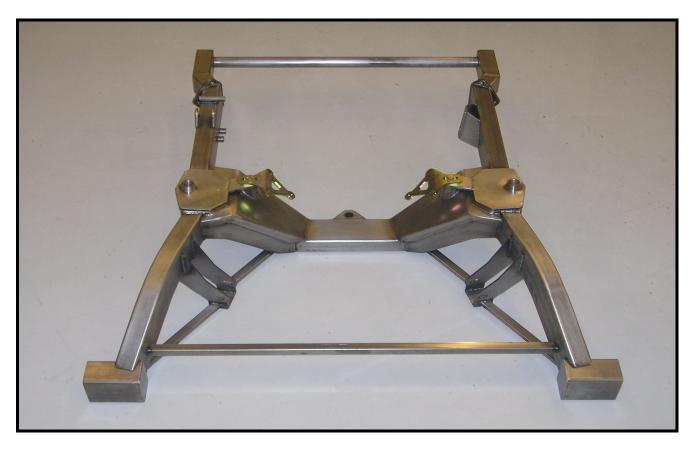

## "WATCHDOG INSPECTION SYSTEM"

ALL INSPECTION DONE ON 5 INCH HEIGHT BLOCKS WITH ALL SUSPENSION ON IN UNDER 10 MIN FRONT AND REAR SUSPENSION

JACKBOLT CAR WITH OEM FENDER CAR ROLLCAGE AND AFTERMARKET UPPER A-ARMS, AVAILABLE WITH OEM SPRING BUCKET, A-ARM, SHOCK, SWAYBAR, AND ENGINE LOCATIONS.

- > ALSO AVAILABLE IN SPORT-MODIFIED & IMCA CONFIGURATION.
- ➢ WILL ACCEPT ANY ROLLCAGE A 78-89 G-M METRIC FRAME WILL
- ➢ FRAME IS STOCK IN ALL WEIGHTS AND DIMENSIONS
- BOLT JUNK YARD PARTS RIGHT ON

OEM A-ARM & SHOCK MOUNT