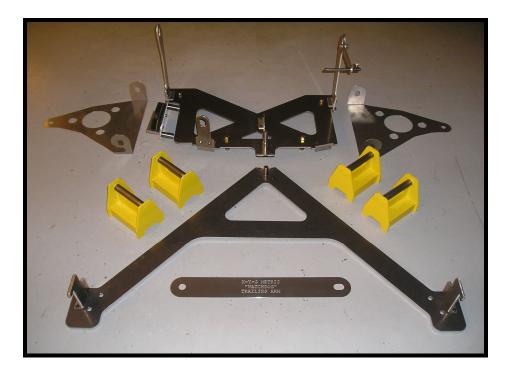

## THE FOLLWING PAGES HAVE A SUMMARY OF THE PARTS AVAILABLE

WELDS TO STOCK FRAME OR TUBULAR FRAME IN APPROX 4 HOURS

## UPPER AND LOWER TRAILING ARM INSPECTORS INSPECT ARMS ON CAR ANYTIME