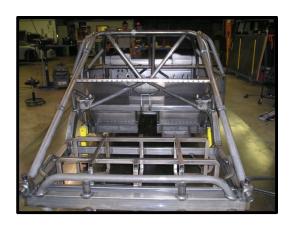

ALL JOHNSON CHASSIS SHORT TRACKERS START WITH A BARE XYG METRIC PREFORMED TUBULAR FRAME YOU HAVE A CHOICE OF SEVERAL D.O.M ROLLCAGE OPTIONS TO FIT YOU SERIES OR TRACK RULES THE CARS ARE DESIGNED AS A BASIC KIT CAR EASILY ADAPTED FOR MANY APPLICATIONS STREET STOCK-SPORTSMAN-LATE MODEL-ROADRACER-MODIFIED-TRUCK





BARE XYG METRIC FRAME

FRAME AND CAGE





STRAIGHT UP NASCAR

OFFSET SPORTSMAN







## 2013 XYG METRIC MUSTANG----CAMARO----CHALLENGER MANUFACTURED BY *AR BODIES* ARE PRODUCED IN 7 COLORS





**XYG METRIC CAMARO** 

**XYG METRIC MUSTANG** 



**XYG METRIC CHALLENGER** 



XYG METRIC CHASSIS POWDERCOATED EVERYTHING BOLTS OR CLAMPS FOR FINAL ASSEMBLY



ASPHALT SPORTSMAN



**DIRT SPORTSMAN** 



THE PARTS SELECTED FOR OUR BASIC KIT ARE THE MOST COST AFFECTIVE RELIABLE PARTS AVAILABLE OPTIONS TO UPGRADE OR REDUCE COST ARE AVAILABLE PER SERIES OR TRACK RULES





THE BRAKE SYSYEM STARTS WITH A SET OF WILWOOD PEDALS AND MASTER CYLINDERS W/FRONT TO REAR BALANCE BAR- PLUMBED WITH 3/16 STEEL TUBING AND -3 STAINLESS STEEL BRAIDED LINES



OEM SPINDLES, CALIPERS AND STEERING

WILWOOD 4 PISTON CALIPER, TUBULAR SPINDLE BILLET STEEL OR ALUMINUM HUBS



7.5 GM REAREND WITH DRUM