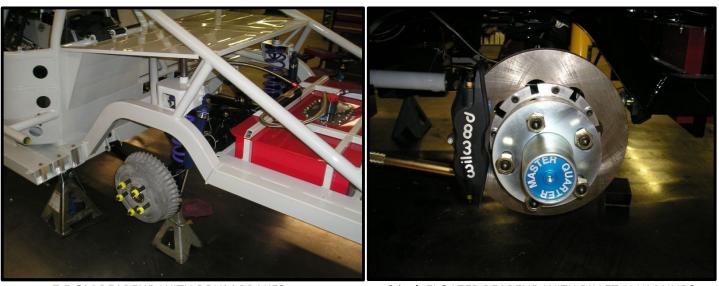

OEM SPINDLES, CALIPERS AND STEERING

WILWOOD 4 PISTON CALIPER, TUBULAR SPINDLE BILLET STEEL OR ALUMINUM HUBS

7.5 GM REAREND WITH DRUM BRAKES

9 inch FLOATER REAREND WITH BILLET ALUM HUBS