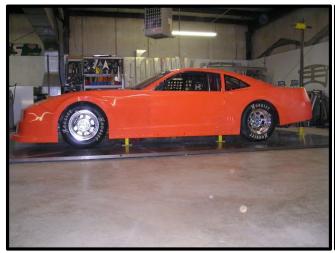

## 2013 XYG METRIC MUSTANG----CAMARO----CHALLENGER MANUFACTURED BY *AR BODIES* ARE PRODUCED IN 7 COLORS

**XYG METRIC CAMARO** 

**XYG METRIC MUSTANG** 

**XYG METRIC CHALLENGER** 

XYG METRIC CHASSIS POWDERCOATED EVERYTHING BOLTS OR CLAMPS FOR FINAL ASSEMBLY