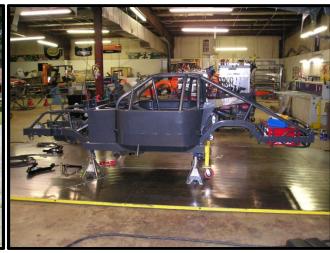

ALL JOHNSON CHASSIS SHORT TRACKERS START WITH A BARE XYG METRIC PREFORMED TUBULAR FRAME YOU HAVE A CHOICE OF SEVERAL D.O.M ROLLCAGE OPTIONS TO FIT YOU SERIES OR TRACK RULES THE CARS ARE DESIGNED AS A BASIC KIT CAR EASILY ADAPTED FOR MANY APPLICATIONS STREET STOCK-SPORTSMAN-LATE MODEL-ROADRACER-MODIFIED-TRUCK

BARE XYG METRIC FRAME

FRAME AND CAGE

STRAIGHT UP NASCAR

OFFSET SPORTSMAN