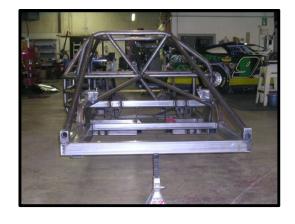

ALL JOHNSON CHASSIS SHORT TRACKERS START WITH A BARE XYG METRIC PREFORMED TUBULAR FRAME YOU HAVE A CHOICE OF SEVERAL D.O.M ROLLCAGE OPTIONS TO FIT YOU SERIES OR TRACK RULES THE CARS ARE DESIGNED AS A BASIC KIT CAR EASILY ADAPTED FOR MANY APPLICATIONS STREET STOCK-SPORTSMAN-LATE MODEL-ROADRACER-MODIFIED-TRUCK





BARE XYG METRIC FRAME

FRAME AND CAGE





STRAIGHT UP NASCAR

OFFSET SPORTSMAN







## 2013 XYG METRIC MUSTANG----CAMARO----CHALLENGER MANUFACTURED BY *AR BODIES* ARE PRODUCED IN 7 COLORS





**XYG METRIC CAMARO** 

**XYG METRIC MUSTANG** 



**XYG METRIC CHALLENGER** 



XYG METRIC CHASSIS POWDERCOATED EVERYTHING BOLTS OR CLAMPS FOR FINAL ASSEMBLY



ASPHALT SPORTSMAN



**DIRT SPORTSMAN** 



THE PARTS SELECTED FOR OUR BASIC KIT ARE THE MOST COST AFFECTIVE RELIABLE PARTS AVAILABLE OPTIONS TO UPGRADE OR REDUCE COST ARE AVAILABLE PER SERIES OR TRACK RULES





THE BRAKE SYSYEM STARTS WITH A SET OF WILWOOD PEDALS AND MASTER CYLINDERS W/FRONT TO REAR BALANCE BAR- PLUMBED WITH 3/16 STEEL TUBING AND -3 STAINLESS STEEL BRAIDED LINES



OEM SPINDLES, CALIPERS AND STEERING

WILWOOD 4 PISTON CALIPER, TUBULAR SPINDLE BILLET STEEL OR ALUMINUM HUBS



7.5 GM REAREND WITH DRUM B