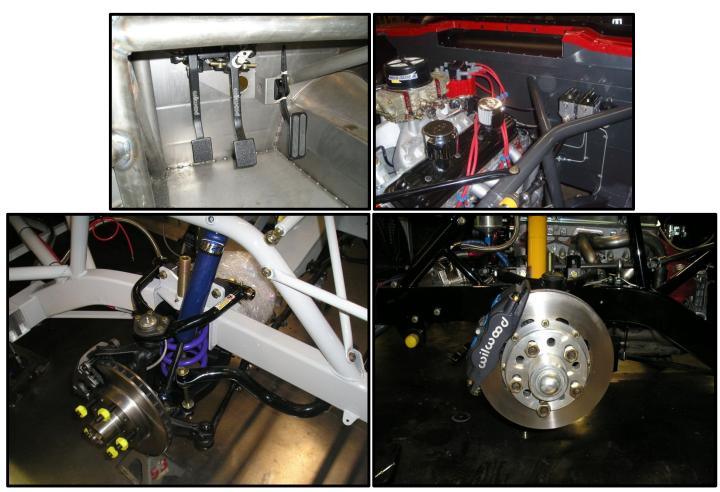

ASPHALT SPORTSMAN

**DIRT SPORTSMAN** 

THE PARTS SELECTED FOR OUR BASIC KIT ARE THE MOST COST AFFECTIVE RELIABLE PARTS AVAILABLE OPTIONS TO UPGRADE OR REDUCE COST ARE AVAILABLE PER SERIES OR TRACK RULES

THE BRAKE SYSYEM STARTS WITH A SET OF WILWOOD PEDALS AND MASTER CYLINDERS W/FRONT TO REAR BALANCE BAR- PLUMBED WITH 3/16 STEEL TUBING AND -3 STAINLESS STEEL BRAIDED LINES

OEM SPINDLES, CALIPERS AND STEERING

WILWOOD 4 PISTON CALIPER, TUBULAR SPINDLE BILLET STEEL OR ALUMINUM HUBS

7.5 GM REAREND WITH DRUM BRAKES

9 inch FLOATER REAREND WITH BILLET ALUM HUBS