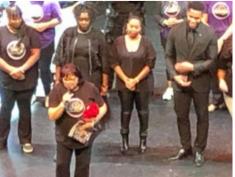

#### **OUR MEASURABLE RESULTS**

We have put the "Black Lights Shining in the Darkness" production on a total of 5 times. Our latest production was a huge success. With a cast of 40+ youth and adults we took the stage play production, to the Cullen Theater, at the Wortham Center downtown Houston on Saturday, September 3, 2022, 7:00 PM. It was a huge success!

At each event we reach a theater of over 500+ youth and families with a message of hope and healing. Over time we have determined the following measurable results:

- youth growing in their faith, an increase in the "youth to youth" movement,
- an increase in self-awareness,
- improved family communication skills,
- enhanced problem-solving abilities,
- youth discovering their purpose and desiring to make better choices that reduce anxiety or stress levels.