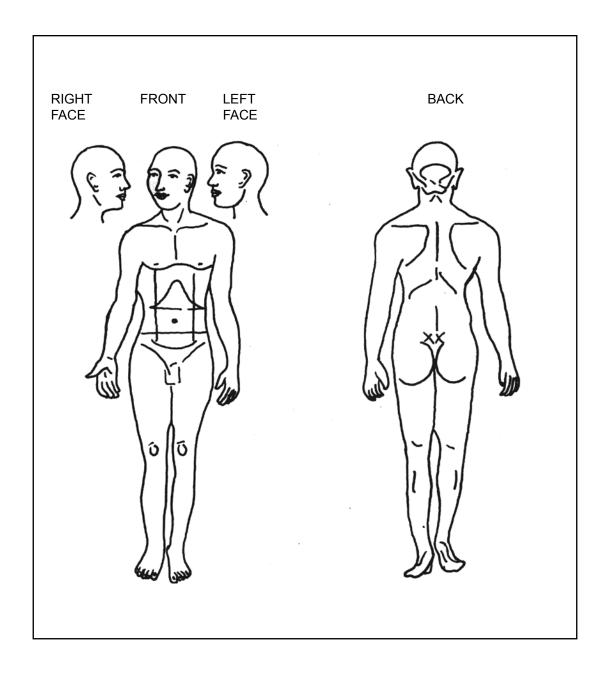

| MAIN COMPLAINTS AND OTHER ASSOCIATED TROUBLES: (AND DETAILED HISTOF OF THE PRESENT ILLNESS, THE ONSET AND COURSE WITH DATES). |
|-------------------------------------------------------------------------------------------------------------------------------|
|                                                                                                                               |
|                                                                                                                               |
|                                                                                                                               |
|                                                                                                                               |
|                                                                                                                               |
|                                                                                                                               |
|                                                                                                                               |
|                                                                                                                               |
|                                                                                                                               |
|                                                                                                                               |
|                                                                                                                               |
|                                                                                                                               |
|                                                                                                                               |