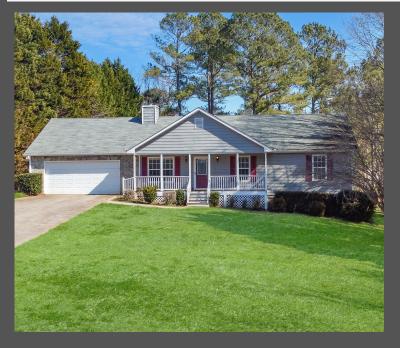

## 1418 WATER WHEEL DRIVE BETHLEHEM, GA

**\$ 2 7 5 , 0 0 0** F M L S 6 9 9 4 3 0 8

Covered front porch welcomes you into the family room w/fireplace & formal dining room that leads to your eat in kitchen w/white cabinets, newer countertops & newer appliances.

Spacious master & ensuite w/dual vanities, separate soaking tub & shower.

Both secondary bedrooms are spacious.

Enjoy your large backyard from your screened in porch. Plenty of room for all possibilities in this backyard!

- 3 Bedroom/2 Bath
- .57 acre lot
- Screened in porch overlooking large backyard full of possibilites
- Sought after RiverMill subdivision w/ NO HOA

Residential - Investment - Leasing Real Estate Done Right