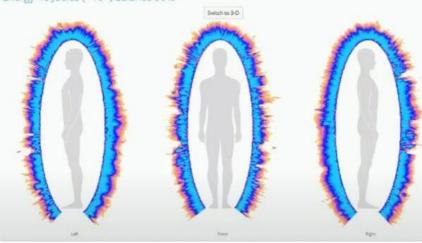

#### AURA FIELD VISUALIZATION

Energy 46 Joules (×10<sup>-+</sup>) Balance 99%

The Aura field is the biocommunication field that does analysis on all levels and communicates with the brain and parasympathetic system which is the command center. It has 7 layers of sub-frequency transmitters seen as colors, just like the seven chakras frequencies. It interpenetrates the visible physical body and extends beyond. It also holds all information for many generations from grandparents and their grandparents and so on. All previous life experiences of forefathers' and mothers' diseases, stress, war, curses, injuries, and traumas.

When this energy field is clear, healthy, and free from any blockage, then the living person is healthy. Any blockage within the energy field of a person influences physical, emotional, and mental life. You are vulnerable if you have holes or breaks in your energy field. You are protected when you have a strong energy field, and no bugs can penetrate it, it is your protective shield.