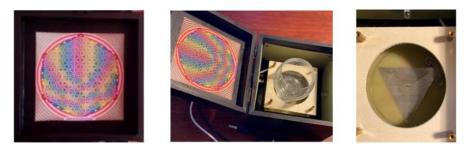

The HEALBED 3D-NLS, Non-Linear system offers a three-dimensional scan that can examine all body systems in a single session, including the nervous, cardiovascular, digestive, musculoskeletal, respiratory, endocrine, urinary, and reproductive systems. The system evaluates every organ and cell due to its distinctive frequencies and displays it on the screen as a graph or digital image, comparing the evaluation to the frequencies of pathological processes to illustrate illnesses or affected tissues.

Three-dimensional nonlinear scanning (3D-NLS) is an all-purpose screening method for the body system. It is revolutionary software with state-of-the-art NLS technology. A full body analysis and healing system, analyzing histological cuts, and cytological cuts, section by section, going seven levels or deeper from the organ level, tissue, cell, chromosomes, DNA helix, and RNA to fragments of ATP and other ultramicroscopic molecules. It automatically localizes issues and hereditary conditions and reveals the reason for its appearance at the genome level.

The term HEALBED is referring also to BIOPHILIA and METAPATHIA programs that are intended to promote healing, relaxation, or overall wellness. These programs can vary in their function, when one goes up to 5 times the frequency of body cells balance, reaches up to 7 layers

deeper into the cell, up to the molecular level of Chromosome, DNA, and RNA.

2D&3D Cerebrum images, from above

In assessment mode, the results are presented on Fleindler's scale. There are 6 various icons designating the 6 different levels: