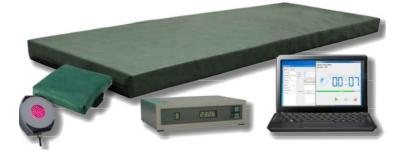

# PEMF PC in Healing Session

Studies show that PEMF reduces pains, and aches, and increases blood circulation. Our modern PEMF system devices deliver a frequency range (0.1-25Hz) that initiates the best possible resonating effect and creates overall health and wellness. We use both, coil concepts and pads for localized treatment and mattresses for whole-body application. Full-body PEMF benefits can be applied with daily healing. For this, we use a mat to completely re-energize the entire body and promote health.