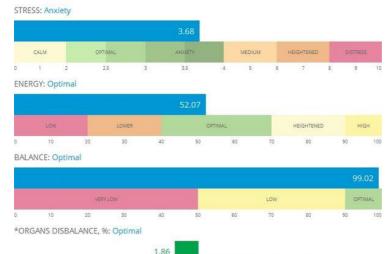

#### BODY'S ENERGY ASSESSMENT

MEDIUM

#### STRESS

A physiological transformation in our body is related to the nervous system. When you feel a negative emotion or, a positive emotion, it is all stress. It is

MEDIUM

measured in relative units from 0 to 10, when 10 corresponds to the highest level of stress, 2 to 3 represents a normal calm, and 3 to 4 a state of anxiety.

#### ENERGY

The energy analysis view shows the levels of internal energy y illustrating excesses and deficiencies in energy. High or low energy both are not good, it should be optimal energy (40 to 70 Joules)

#### BALANCE

0 to 50%, a very low balance is an indication of serious malfunctioning, while 90% to 100% is a typical balance of organs and systems with the left and right presentation.

#### DISBALANCE

It is presented in % of deviation from the average value of two hands. The left hand relates to the right brain hemisphere and with activation processes. The right hand relates to the left-brain hemisphere and slows down energy-saving processes. 0 - 5% optimal balance between left and right parts, and 10%-15% high imbalance.