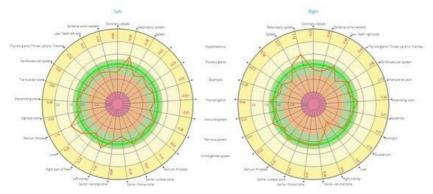

#### AREA DIAGRAMS DISTRIBUTION

The optimal energy level corresponds to the green zone in the middle. The inner circle is the area of energy deficiency (hypo-energy state). The outer ring is the area of energy excess (hyper-energy state).

Reflects energy re-distribution for different organs and systems analysis based on Area parameters.