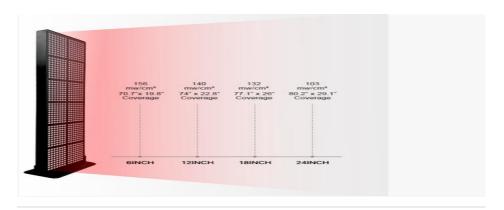

|                |               | RED LIGHT THERAPY P | AD                                 |                                    |
|----------------|---------------|---------------------|------------------------------------|------------------------------------|
| item           | Specs         | Item                | Specs                              |                                    |
| Name           | Therapy pad   | Power               | 23W                                |                                    |
| Led qty        | 160pcs        | Per Leds            | dual chips                         | red light belt *1                  |
| Wavelength     | 660:850=1:1   | Size                | 20*40cm                            | charge plug*1<br>USB wire*1        |
| Pulse          | 7 frequencies | Packaging size      | 470x350x390mm/10pcs                | Remote control*1<br>user manual *1 |
| G.W            | 1.3kg         | Irradiance          | 146mw/cm2                          |                                    |
| Remote control | Yes           | Best for            | Waist , artifice, shank, knee, arm |                                    |

|  | Item           | Specs         | Item           | Specs                              |
|--|----------------|---------------|----------------|------------------------------------|
|  | Name           | Therapy pad   | Power          | 38W                                |
|  | Led qty        | 260pcs        | Per Leds       | dual chips                         |
|  | Wavelength     | 660:850=1:1   | Size           | 20*60cm                            |
|  | Pulse          | 7 frequencies | Packaging size | 475x350x390mm/10pcs                |
|  | G.W            | 1.5kg         | Irradiance     | 146mw/cm2                          |
|  | Remote control | Yes           | Best for       | Waist , back , leg , arm, shoulder |