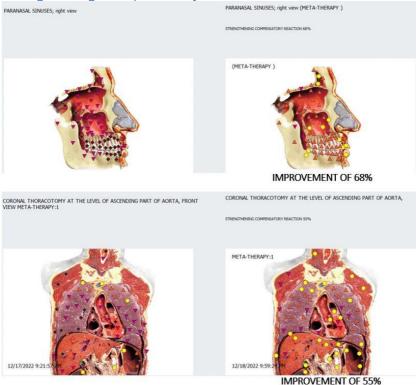

# 2D & 3D Rachis images, frontal view

As it differs from conventional ultrasound, CT, and computertomography. <u>This HEALBED tracking system</u> performs more in-depth and intuitive scanning. The most important organs to scan are the Thyroid, Blood, Spleen, thymus, and brain glands. The system scans all body parts, organs, tissue, cell, or chemical molecules each carries its vibrational frequency. Automatically detects these frequency changes down to a genetic level, determines the changes, and replaces it with the function META Healing (Bio-Resonance Feedback Healing).

# Strengthening Compensatory Reaction

Read about Hospitals worldwide officially working and using the 3D-NLS scanning system: Lungs(2), Skin. Athletic Injuries of Muscles, Knee Joint, Cellulitis, Metastatic Brain Affection.

# SUMMARY

With HEALBED 3D-NLS, the healing is not in the bed, the healing comes from its real revolution, a highly precise and informative body scan assessment system, that obtains the state of the client's health in real-time. HEALBED system helps to restore the normal vibratory frequencies of the cell. Wherever the frequency of the body decreases so does its health. The system optimizes the body's energy and boosts the immune system for self-healing. The system evaluates every organ and cell due to its distinctive frequencies and displays it on the screen as a graph or digital image AND compares this evaluation to the frequencies processed. It optimizes the body's energy and boosts the immune system for self-healing, improving toxin elimination. The HEALBED tracking system performs more in-depth and intuitive scanning than conventional ultrasound, CT, and computer tomography.