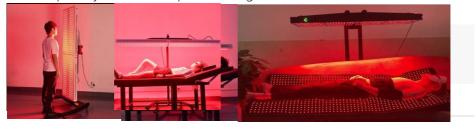

Red light treatment works by infiltrating the skin and animating the development of ATP, the energy hotspot for cells. This assists with expanding cell digestion, which can further develop complexion and surface, decrease irritation, and advance tissue fix. Studies have demonstrated the way that red light treatment can be powerful for a scope of conditions, including skin break out, psoriasis, and dermatitis. It might likewise be useful for diminishing torment and irritation, working on joint well-being, and in any event, advancing hair development. Red light treatment can be controlled utilizing different gadgets, including handheld gadgets, light boards, and full-body chambers. It is by and large viewed as protected and does not many side impacts, in spite of the fact that it is essential to adhere to make directions and keep away from overexposure to light.

28 | Page

A portion of the advantages of red-light treatment incorporates expanded collagen creation, further developed complexion, and surface, diminished irritation, and diminished torment and muscle weariness. Red light treatment can be regulated through different gadgets, including light boards, light beds, and handheld gadgets