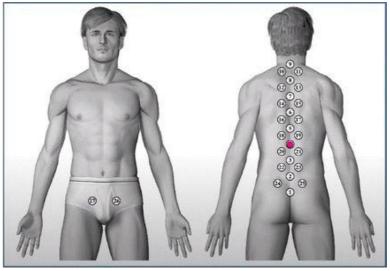

## BODY ENERGY ASSESSMENT

This assessment describes different tools and techniques that can be used to analyze and improve one's energy balance and overall wellbeing. It starts by explaining a system of energy analysis that looks at the balance between different organs and systems in the body, and highlights areas that are particularly imbalanced. Then discusses biorhythms, which are daily cycles of physical, emotional, and intellectual performance that can be tracked and forecasted to help individuals plan their activities and avoid particularly low-energy days. Finally, its highlights the importance of balanced chakras and energy centers and offers a list of Healing Tones that can be used to address specific emotional and spiritual issues

#### ENERGY BALANCE RESULTS

 Cardiovascular system 2. Heart 3. Colon - transverse 4. Pancreas, Spleen 5. Uver 6. Pituitary gland 7. Thyroid gland 8. Adrenals 9. Spine - cervical zone 10. Spine - thorax zone 11. Spine - lumbar zone 12. Sacrum 13. Coccyx, Pelvis minor zone 14. Urino-genital system 15. Kidneys 16. Ears, nose, maxillary sinus 17. Throat, larynx, trachea 18. Cerebral zone (vessels) 19. Respiratory system 20. Coronary vessels 21. Thorax zone 22. Epiphysis 23. Hypothalamus 24. Nervous system 25. Immune system 26. Spleen, Pancreas 27. Right eye 28. Left eye 29. Jaw, Teeth 30. Cerebral zone (corex) 31. Eyes 32. Prostate

This representation of organs with the left and right presentation. If there is a difference of 15% in energy analysis between left and right, the bars are highlighted. The more highlight bars the more imbalanced the system.