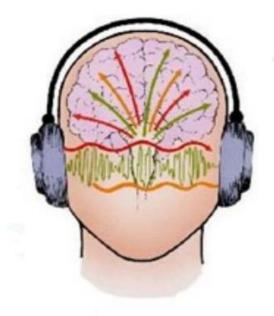

### How does it work?

We are using the Rife frequency system as alternative health, a concept of healing that has become a health reality in some hospitals, Physical Therapists, and Chiropractors. Sound is the most powerful healing system when it uses frequencies. This frequency representation travels directly to our brain via a nerve transmission; it is interpreted as an input, and reacted as an output, with a specific frequency command to the body parts. We placed

headphones over the ears, stomach area, or Speakers on the body for 40 to 60 minutes daily until the problem is eliminated. Chakras and Ancient Tones can run all day and do deep meditation.

Sound healing is a practice that involves using sound vibrations to promote physical, emotional, and spiritual well-being. The idea behind sound healing is that different frequencies and vibrations can impact the body and mind in various ways and that certain sounds can help to balance and restore the body's energy systems. Some studies have suggested that sound therapy may have beneficial effects on the body and mind. For example, some research has found that sound therapy may help to reduce stress and anxiety, improve sleep, and alleviate pain.

TBSW stands for Trilateral Balanced Sine Wave. This is used for Theta Healing using pure sine wave frequencies as an updated version of binaural beats. It is used worldwide for pain relief, insomnia, and a variety of other healing purposes such as getting off of opiates and addictions. TBSW is used by simply placing headphones on and running the frequencies for a few minutes for pain relief, stress, insomnia, anxiety, and more.