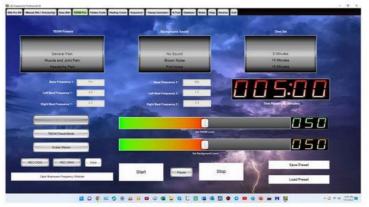

# Zero-Point Energy and Scalar Energy

Scalar Waves were originally discovered by Tesla. They are highly experimental and have been used for Zero Point Energy, manifestation experiments, remote frequency healing, and more. It was Tesla who discovered the true power of resonant frequencies. Later, Dr. Royal Rife used those resonant frequencies to get rid of many diseases and parasites. We use the Rife frequency machine for up to 30 different frequencies in one session and run them all at once. The fact that scalar waves can be run on up to 30 frequencies at a time, nothing else can do that in any equipment, in any lab clinic. It could be done, but it would be very costly and involve a lot of function generators, mixers, etc. The system also offers 2577 easy and fast presets. Tesla found what are known to be scalar waves. These created what came to be known as "zero-point energy".

Bio Sound frequency is different than most other Rife presets. It is run through headphones and speakers at a low volume level. It can be run in the background, while you are watching TV, surfing the net, or doing other things. How often, which frequencies to run? We recommend running all of them. The scalar waves can be run on up to 30 frequencies at a time. We may also use this new, painless, and more effective TBSW system with built-in presets and special frequency sets. We can also record audio frequencies which include the built-in TBSW presets for pain relief, insomnia, stress, and rejuvenation all in one frequency set. This promotes healing and removes factors that slow healing down.

Unlike Electrical devices that may harm the Heart or the Pacemaker. The body naturally accepts sound, Frequencies do not harm the cells body, it is advisable to stay hydrated by drinking water when running them and follow up the session with a Detox preset for 10 minutes. The session may run from 60 minutes to 4 hours depending on the needs. There are 2577 preset frequency programs and thousands of different frequencies. The Rife frequency system may use up to 30 frequencies in one session and run them all at once.