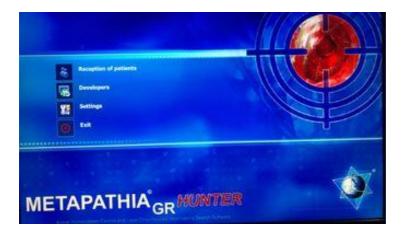

The term HEALBED is referring also to BIOPHILIA and METAPATHIA programs that are intended to promote healing, relaxation, or overall wellness. These programs can vary in their function, when one goes up to 5 times the frequency of body cells balance, reaches up to 7 layers

**HEALBED 3D-NLS system capabilities.** It appears to be a comprehensive and precise scanning system that can examine various body systems and organs in real-time, comparing them to pathological processes to identify illnesses or affected tissues. The **HEALBED** system offers various services, such as Non-Linear System diagnostics (NLS), METAPATHIA Hunter, and BIOPHILIA Tracker.