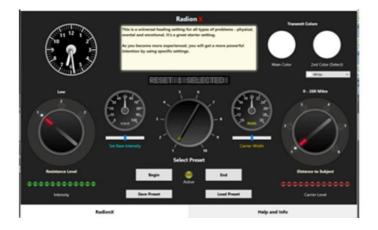

# Zero-Point Energy and Scalar Energy

Scalar Waves were originally discovered by Tesla. They are highly experimental and have been used for Zero Point Energy, manifestation experiments, remote frequency healing, and more. It was Tesla who discovered the true power of resonant frequencies. Later, Dr. Royal Rife used those resonant frequencies to get rid of many diseases and parasites. We use the Rife frequency machine for up to 30 different frequencies in one session and run them all at once. The fact that scalar waves can be run on up to 30 frequencies at a time, nothing else can do that in any equipment, in any lab clinic. It could be done, but it would be very costly and involve a lot of function generators, mixers, etc. The system also offers 2577 easy and fast presets. Tesla found what are known to be scalar waves. These created what came to be known as "zero-point energy".

Bio Sound frequency is different than most other Rife presets. It is run through headphones and speakers at a low volume level. It can be run in the background, while you are watching TV, surfing the net, or doing other things. How often, which frequencies to run? We recommend running all of them. The scalar waves can be run on up to 30 frequencies at a time. We may also use this new, painless, and more effective TBSW system with built-in presets and special frequency sets. We can also record audio frequencies which include the built-in TBSW presets for pain relief, insomnia, stress, and rejuvenation all in one frequency set. This promotes healing and removes factors that slow healing down.

Unlike Electrical devices that may harm the Heart or the Pacemaker. The body naturally accepts sound, Frequencies do not harm the cells body, it is advisable to stay hydrated by drinking water when running them and follow up the session with a Detox preset for 10 minutes. The session may run from 60 minutes to 4 hours depending on the needs. There are 2577 preset frequency programs and thousands of different frequencies. The Rife frequency system may use up to 30 frequencies in one session and run them all at once.