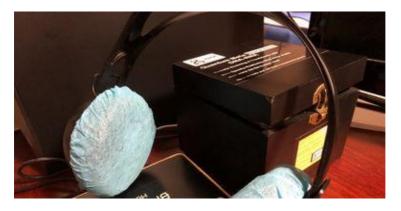

### How does it work?

We are using the Rife frequency system as alternative health, a concept of healing that has become a health reality in some hospitals, Physical Therapists, and Chiropractors. Sound is the most powerful healing system when it uses frequencies. This frequency representation travels directly to our brain via a nerve transmission; it is interpreted as an input, and reacted as an output, with a specific frequency command to the body parts. We placed

headphones over the ears, stomach area, or Speakers on the body for 40 to 60 minutes daily until the problem is eliminated. Chakras and Ancient Tones can run all day and do deep meditation.

Sound healing is a practice that involves using sound vibrations to promote physical, emotional, and spiritual well-being. The idea behind sound healing is that different frequencies and vibrations can impact the body and mind in various ways and that certain sounds can help to balance and restore the body's energy systems. Some studies have suggested that sound therapy may have beneficial effects on the body and mind. For example, some research has found that sound therapy may help to reduce stress and anxiety, improve sleep, and alleviate pain.

TBSW stands for Trilateral Balanced Sine Wave. This is used for Theta Healing using pure sine wave frequencies as an updated version of binaural beats. It is used worldwide for pain relief, insomnia, and a variety of other healing purposes such as getting off of opiates and addictions. TBSW is used by simply placing headphones on and running the frequencies for a few minutes for pain relief, stress, insomnia, anxiety, and more.