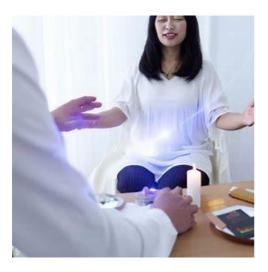

## BODY ENERGY ASSESSMENT

This assessment describes different tools and techniques that can be used to analyze and improve one's energy balance and overall wellbeing. It starts by explaining a system of energy analysis that looks at the balance between different organs and systems in the body, and highlights areas that are particularly imbalanced. Then discusses biorhythms, which are daily cycles of physical, emotional, and intellectual performance that can be tracked and forecasted to help individuals plan their activities and avoid particularly low-energy days. Finally, its highlights the importance of balanced chakras and energy centers and offers a list of Healing Tones that can be used to address specific emotional and spiritual issues

#### Why it is important to take this assessment?

It is a breakthrough technology and it is safe. The device Bio-well, and its software measure the body's energy field which helps professional doctors to define the body's health status. A stronger energy field means you are protected from any bugs (Viruses, Bacteria, parasites, Fungi, Yeast) or maladies, and a weaker energy field means, you are vulnerable.

#### TEN FINGERS SCAN VISUALIZATION

The analysis started with using this powerful Visualization Technology, powerful imaging that captures photons given off by each finger. It will illustrate the state of a person's energy field when a scan is taken.

excess or both as holes and breakage of the spectrum. Bio-well captures energy from the fingers prints and measures energies of meridians, chakras, aura, nerve systems, and organs' energy fields.