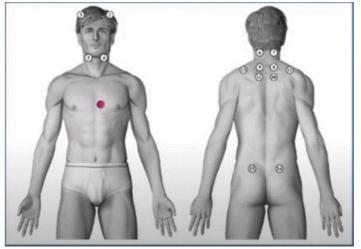

## BODY ENERGY ASSESSMENT

This assessment describes different tools and techniques that can be used to analyze and improve one's energy balance and overall wellbeing. It starts by explaining a system of energy analysis that looks at the balance between different organs and systems in the body, and highlights areas that are particularly imbalanced. Then discusses biorhythms, which are daily cycles of physical, emotional, and intellectual performance that can be tracked and forecasted to help individuals plan their activities and avoid particularly low-energy days. Finally, its highlights the importance of balanced chakras and energy centers and offers a list of Healing Tones that can be used to address specific emotional and spiritual issues

#### ENERGY BALANCE RESULTS

 Cardiovascular system 2. Heart 3. Colon - transverse 4. Pancreas, Spleen 5. Uver 6. Pituitary gland 7. Thyroid gland 8. Adrenals 9. Spine - cervical zone 10. Spine - thorax zone 11. Spine - lumbar zone 12. Sacrum 13. Coccyx, Pelvis minor zone 14. Urino-genital system 15. Kidneys 16. Ears, nose, maxillary sinus 17. Throat, larynx, trachea 18. Cerebral zone (vessels) 19. Respiratory system 20. Coronary vessels 21. Thorax zone 22. Epiphysis 23. Hypothalamus 24. Nervous system 25. Immune system 26. Spleen, Pancreas 27. Right eye 28. Left eye 29. Jaw, Teeth 30. Cerebral zone (corex) 31. Eyes 32. Prostate

This representation of organs with the left and right presentation. If there is a difference of 15% in energy analysis between left and right, the bars are highlighted. The more highlight bars the more imbalanced the system.