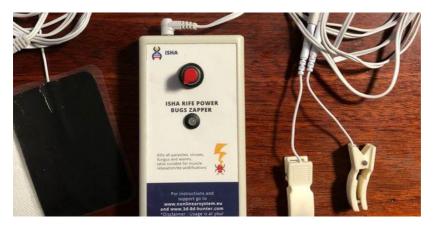

- 4. **PEMF** (Pulsed Electromagnetic Field) Therapy: This therapy uses low-frequency electromagnetic waves to stimulate the cells in the body and promote healing. PEMF devices come in a variety of forms, including mats, pads, and handheld devices.
- 5. Rife Machines: Rife machines use electromagnetic frequencies to destroy harmful microorganisms in the body, such as viruses and bacteria. These machines use a range of frequencies that are believed to target specific types of microorganisms.
- 6. Sound Therapy: Sound therapy uses specific frequencies and vibrations to promote relaxation and healing. This therapy can be delivered through various devices, including tuning forks, singing bowls, and specialized speakers.
- 7. Detoxification: refers to the process of eliminating parasites from the body. Parasites are organisms that live on or inside another organism (host) and feed on its nutrients. Some common types of parasites that can infect humans include tapeworms, roundworms, hookworms, and protozoa.
- 8. Crystals and salt lamps: Crystals are believed to possess natural healing properties due to their unique molecular structure and electromagnetic frequencies. They can be used in various ways, such as wearing them as jewelry, carrying them in a pouch, or placing them in a room. Salt lamps are also believed to have healing properties by emitting negative ions into the air, which can help purify the air and reduce stress.
- 9. Depowered Bugs: the need to depower viruses, bacteria, worms, parasites, and bugs depends on several factors,