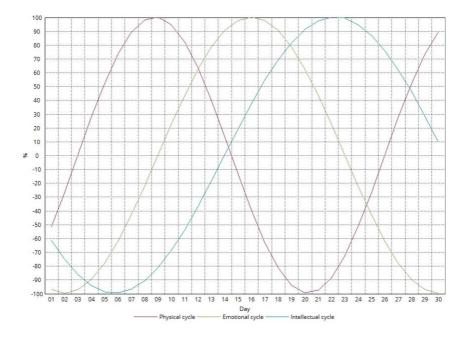

#### BIORHYTHM

Biorhythms are daily cycles of physical, emotional, and intellectual performance that can be tracked and forecasted to help individuals plan their activities and avoid particularly low-energy days.

## Do you feel stronger and healthy or have less energy and less vitality?

See your biorhythm day cycle, the body's energy field. Forecast your physical, emotional, and intellectual Biorhythm daily performance. Choose good days for your activities and avoid the worst days.

The Physical biorhythm relates to your physical energy, strength and endurance, Sports, work, health – disease resistance.

The emotional biorhythm relates to your emotional states, stress and stability, love and hate, depression, passion, optimism, relationships, cooperation, irritation, or any everyday life feeling.

The intellectual biorhythm relates to your mental capabilities, solving problems, and creativity.

Your biorhythm above the horizontal line indicates that your capacity in that area is enhanced; you feel stronger, more alert, more connected, and more empathetic. These are times when you can do more, be more, and enjoy more. When the biorhythm lines are below 0%, your capacity is diminished, and conservative behaviour is recommended. Very important are the points cross-section - when the curves intersect above (positive) or below the (negative) axis. The cross-section of all three curves has the strongest meaning and usually announces a particular event or phase (positive or negative) in which you are.