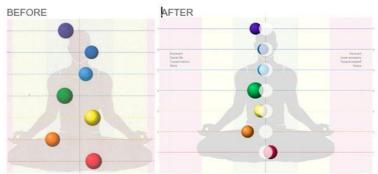

#### CHAKRAS VISUALIZATION

Chakras are a series of energy centers that are believed to be located along the spine of the human body. There are seven primary chakras, each associated with a specific color and element, and each related to a different aspect of the body and mind. The chakras are thought to correspond to specific organs, emotions, and spiritual aspects of a person's being, and are said to influence the flow of energy throughout the body. Practices like yoga and meditation often aim to balance and align the chakras to promote physical and emotional well-being.

A bigger CHAKRA circle means there is overactivity in that chakra. The smallest circle means, the chakra is under activity. Some pulling to the left points to a physical issue and pulling to the right will indicate an emotional issue. The system can generate a sound frequency file that helps balance the energy circles.

# **41 |** Page

variations, the system compares both frequencies and offers reference (etalon) processes. The system helps to restore the normal vibratory frequencies of the cell, optimizes the body's energy, and boosts the immune system for self-healing, improving toxin elimination. The user can observe the effectiveness directly on the screen. A comparative analysis shows the changes that take place before and after healing.