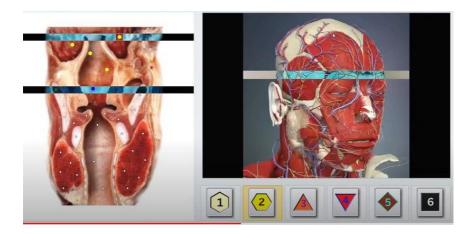

# 2D & 3D Larynx and Trachea images

Every healthy organ and cell have its own specific and distinctive frequency, its own individual and distinctive frequency. Based on age, sex, and other

# **41 |** Page

variations, the system compares both frequencies and offers reference (etalon) processes. The system helps to restore the normal vibratory frequencies of the cell, optimizes the body's energy, and boosts the immune system for self-healing, improving toxin elimination. The user can observe the effectiveness directly on the screen. A comparative analysis shows the changes that take place before and after healing.