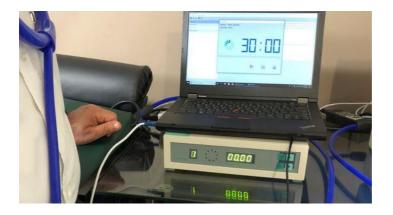

## BODY ENERGY ASSESSMENT

This assessment describes different tools and techniques that can be used to analyze and improve one's energy balance and overall wellbeing. It starts by explaining a system of energy analysis that looks at the balance between different organs and systems in the body, and highlights areas that are particularly imbalanced. Then discusses biorhythms, which are daily cycles of physical, emotional, and intellectual performance that can be tracked and forecasted to help individuals plan their activities and avoid particularly low-energy days. Finally, its highlights the importance of balanced chakras and energy centers and offers a list of Healing Tones that can be used to address specific emotional and spiritual issues

#### Why it is important to take this assessment?

It is a breakthrough technology and it is safe. The device Bio-well, and its software measure the body's energy field which helps professional doctors to define the body's health status. A stronger energy field means you are protected from any bugs (Viruses, Bacteria, parasites, Fungi, Yeast) or maladies, and a weaker energy field means, you are vulnerable.