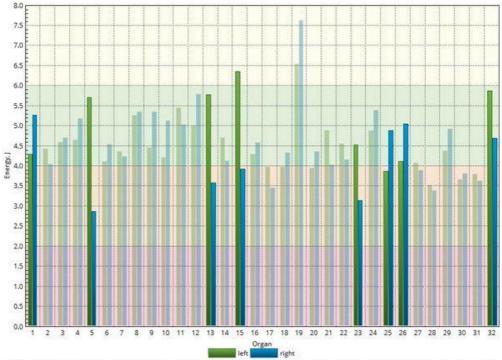

#### ENERGY BALANCE RESULTS

 Cardiovascular system 2. Heart 3. Colon - transverse 4. Pancreas, Spleen 5. Uver 6. Pituitary gland 7. Thyroid gland 8. Adrenals 9. Spine - cervical zone 10. Spine - thorax zone 11. Spine - lumbar zone 12. Sacrum 13. Coccyx, Pelvis minor zone 14. Urino-genital system 15. Kidneys 16. Ears, nose, maxillary sinus 17. Throat, larynx, trachea 18. Cerebral zone (vessels) 19. Respiratory system 20. Coronary vessels 21. Thorax zone 22. Epiphysis 23. Hypothalamus 24. Nervous system 25. Immune system 26. Spleen, Pancreas 27. Right eye 28. Left eye 29. Jaw, Teeth 30. Cerebral zone (corex) 31. Eyes 32. Prostate

This representation of organs with the left and right presentation. If there is a difference of 15% in energy analysis between left and right, the bars are highlighted. The more highlight bars the more imbalanced the system.