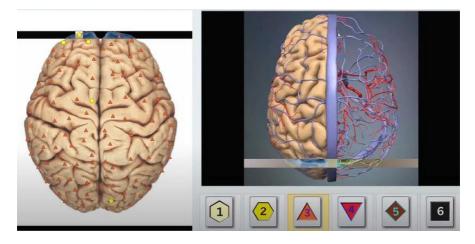

The term HEALBED is referring also to BIOPHILIA and METAPATHIA programs that are intended to promote healing, relaxation, or overall wellness. These programs can vary in their function, when one goes up to 5 times the frequency of body cells balance, reaches up to 7 layers

deeper into the cell, up to the molecular level of Chromosome, DNA, and RNA.

2D&3D Cerebrum images, from above

In assessment mode, the results are presented on Fleindler's scale. There are 6 various icons designating the 6 different levels:

- 1 Lower Limit of Normal,
- 2 Standard,
- 3 Upper Limit of Normal,
- 4 Mild Changes,
- 5 Changes in the Average Degree, and
- 6 Pronounced Changes.

During a HEALBED 3D-NLS session, performs a three-dimensional scan allowing an examination of all body systems in a single session including the following systems: