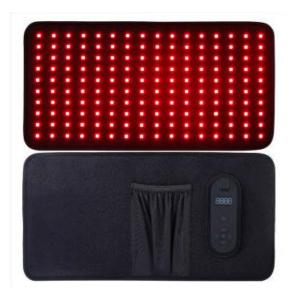

## **RED LIGHT THERAPY**

#### Wat is red light therapy?

What is red light treatment? Red light treatment, otherwise called low-level light treatment or photobiomodulation, is a painless treatment that includes presenting the body to red and close infrared light. This sort of treatment is utilized to treat different circumstances, including skin issues, agony, irritation, and wound mending.

|                |               | RED LIGHT THERAPY P | AD                                 |                                    |
|----------------|---------------|---------------------|------------------------------------|------------------------------------|
| item           | Specs         | Item                | Specs                              |                                    |
| Name           | Therapy pad   | Power               | 23W                                |                                    |
| Led qty        | 160pcs        | Per Leds            | dual chips                         | red light belt *1                  |
| Wavelength     | 660:850=1:1   | Size                | 20*40cm                            | charge plug*1<br>USB wire*1        |
| Pulse          | 7 frequencies | Packaging size      | 470x350x390mm/10pcs                | Remote control*1<br>user manual *1 |
| G.W            | 1.3kg         | Irradiance          | 146mw/cm2                          |                                    |
| Remote control | Yes           | Best for            | Waist , artifice, shank, knee, arm |                                    |