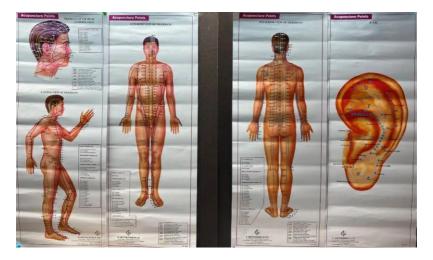

#### CHAKRAS VISUALIZATION

Chakras are a series of energy centers that are believed to be located along the spine of the human body. There are seven primary chakras, each associated with a specific color and element, and each related to a different aspect of the body and mind. The chakras are thought to correspond to specific organs, emotions, and spiritual aspects of a person's being, and are said to influence the flow of energy throughout the body. Practices like yoga and meditation often aim to balance and align the chakras to promote physical and emotional well-being.

A bigger CHAKRA circle means there is overactivity in that chakra. The smallest circle means, the chakra is under activity. Some pulling to the left points to a physical issue and pulling to the right will indicate an emotional issue. The system can generate a sound frequency file that helps balance the energy circles.

Aura contains information about the state of the person. All human beings and living things have their fields of energy surrounding them. <u>Chakras are</u> <u>our energy centers</u> with life energy flowing in and out of our Aura. If the chakras are not balanced, the body functions are affected, individually. The vital organs become sick or diseased because they lack the proper life energy to operate properly.