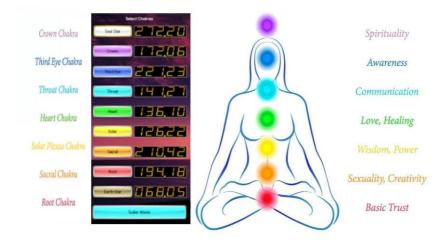

#### CHAKRAS VISUALIZATION

Chakras are a series of energy centers that are believed to be located along the spine of the human body. There are seven primary chakras, each associated with a specific color and element, and each related to a different aspect of the body and mind. The chakras are thought to correspond to specific organs, emotions, and spiritual aspects of a person's being, and are said to influence the flow of energy throughout the body. Practices like yoga and meditation often aim to balance and align the chakras to promote physical and emotional well-being.

A bigger CHAKRA circle means there is overactivity in that chakra. The smallest circle means, the chakra is under activity. Some pulling to the left points to a physical issue and pulling to the right will indicate an emotional issue. The system can generate a sound frequency file that helps balance the energy circles.

Aura contains information about the state of the person. All human beings and living things have their fields of energy surrounding them. <u>Chakras are</u> <u>our energy centers</u> with life energy flowing in and out of our Aura. If the chakras are not balanced, the body functions are affected, individually. The vital organs become sick or diseased because they lack the proper life energy to operate properly.