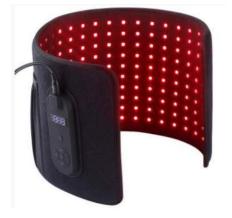

## **RED LIGHT THERAPY**

#### Wat is red light therapy?

What is red light treatment? Red light treatment, otherwise called low-level light treatment or photobiomodulation, is a painless treatment that includes presenting the body to red and close infrared light. This sort of treatment is utilized to treat different circumstances, including skin issues, agony, irritation, and wound mending.

|  | Item           | Specs         | Item           | Specs                              |
|--|----------------|---------------|----------------|------------------------------------|
|  | Name           | Therapy pad   | Power          | 38W                                |
|  | Led qty        | 260pcs        | Per Leds       | dual chips                         |
|  | Wavelength     | 660:850=1:1   | Size           | 20*60cm                            |
|  | Pulse          | 7 frequencies | Packaging size | 475x350x390mm/10pcs                |
|  | G.W            | 1.5kg         | Irradiance     | 146mw/cm2                          |
|  | Remote control | Yes           | Best for       | Waist , back , leg , arm, shoulder |