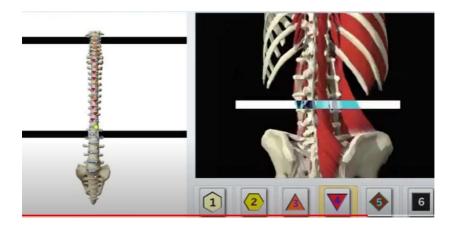

# 2D & 3D Rachis images, frontal view

As it differs from conventional ultrasound, CT, and computertomography. <u>This HEALBED tracking system</u> performs more in-depth and intuitive scanning. The most important organs to scan are the Thyroid, Blood, Spleen, thymus, and brain glands. The system scans all body parts, organs, tissue, cell, or chemical molecules each carries its vibrational frequency. Automatically detects these frequency changes down to a genetic level, determines the changes, and replaces it with the function META Healing (Bio-Resonance Feedback Healing).