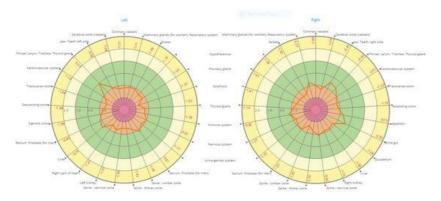

#### CHAKRAS VISUALIZATION

Chakras are a series of energy centers that are believed to be located along the spine of the human body. There are seven primary chakras, each associated with a specific color and element, and each related to a different aspect of the body and mind. The chakras are thought to correspond to specific organs, emotions, and spiritual aspects of a person's being, and are said to influence the flow of energy throughout the body. Practices like yoga and meditation often aim to balance and align the chakras to promote physical and emotional well-being.

A bigger CHAKRA circle means there is overactivity in that chakra. The smallest circle means, the chakra is under activity. Some pulling to the left points to a physical issue and pulling to the right will indicate an emotional issue. The system can generate a sound frequency file that helps balance the energy circles.