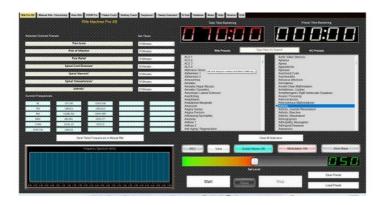

Royal Rife, a researcher, and inventor from the early 20th century, is known for his work on frequency healing machines, which some people claim can cure a wide array of diseases, parasites, and infections. Rife's discoveries suggest that every living organism has its own unique resonant frequency, and subjecting the body to electrical currents that target specific pathogens, diseases, and ailments can be neutralized and destroyed.

NIKOLA TESLA Described our creation: "If you want to find the secrets of the universe, think in terms of ENERGY FREQUENCY and VIBRATION

It was Tesla who discovered the power of resonant frequencies. While Dr. Royal **Rife** used those resonant frequencies to get rid of many diseases and bugs (Viruses, Bacteria, Parasites, and Fungi). Ultimately, the best way to determine which frequency is most beneficial is to experiment with different

- 4. **PEMF** (Pulsed Electromagnetic Field) Therapy: This therapy uses low-frequency electromagnetic waves to stimulate the cells in the body and promote healing. PEMF devices come in a variety of forms, including mats, pads, and handheld devices.
- 5. Rife Machines: Rife machines use electromagnetic frequencies to destroy harmful microorganisms in the body, such as viruses and bacteria. These machines use a range of frequencies that are believed to target specific types of microorganisms.
- 6. Sound Therapy: Sound therapy uses specific frequencies and vibrations to promote relaxation and healing. This therapy can be delivered through various devices, including tuning forks, singing bowls, and specialized speakers.
- 7. Detoxification: refers to the process of eliminating parasites from the body. Parasites are organisms that live on or inside another organism (host) and feed on its nutrients. Some common types of parasites that can infect humans include tapeworms, roundworms, hookworms, and protozoa.
- 8. Crystals and salt lamps: Crystals are believed to possess natural healing properties due to their unique molecular structure and electromagnetic frequencies. They can be used in various ways, such as wearing them as jewelry, carrying them in a pouch, or placing them in a room. Salt lamps are also believed to have healing properties by emitting negative ions into the air, which can help purify the air and reduce stress.
- 9. Depowered Bugs: the need to depower viruses, bacteria, worms, parasites, and bugs depends on several factors,