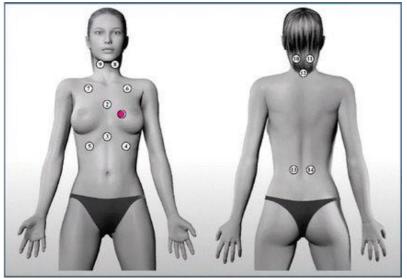

## BODY ENERGY ASSESSMENT

This assessment describes different tools and techniques that can be used to analyze and improve one's energy balance and overall wellbeing. It starts by explaining a system of energy analysis that looks at the balance between different organs and systems in the body, and highlights areas that are particularly imbalanced. Then discusses biorhythms, which are daily cycles of physical, emotional, and intellectual performance that can be tracked and forecasted to help individuals plan their activities and avoid particularly low-energy days. Finally, its highlights the importance of balanced chakras and energy centers and offers a list of Healing Tones that can be used to address specific emotional and spiritual issues

#### ENERGY BALANCE RESULTS

 Cardiovascular system 2. Heart 3. Colon - transverse 4. Pancreas, Spleen 5. Uver 6. Pituitary gland 7. Thyroid gland 8. Adrenals 9. Spine - cervical zone 10. Spine - thorax zone 11. Spine - lumbar zone 12. Sacrum 13. Coccyx, Pelvis minor zone 14. Urino-genital system 15. Kidneys 16. Ears, nose, maxillary sinus 17. Throat, larynx, trachea 18. Cerebral zone (vessels) 19. Respiratory system 20. Coronary vessels 21. Thorax zone 22. Epiphysis 23. Hypothalamus 24. Nervous system 25. Immune system 26. Spleen, Pancreas 27. Right eye 28. Left eye 29. Jaw, Teeth 30. Cerebral zone (corex) 31. Eyes 32. Prostate

This representation of organs with the left and right presentation. If there is a difference of 15% in energy analysis between left and right, the bars are highlighted. The more highlight bars the more imbalanced the system.