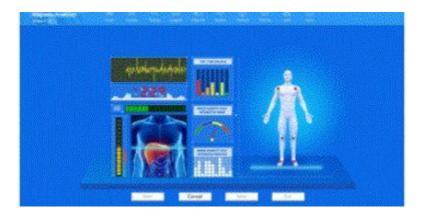

#### TEN FINGERS SCAN VISUALIZATION

The analysis started with using this powerful Visualization Technology, powerful imaging that captures photons given off by each finger. It will illustrate the state of a person's energy field when a scan is taken.

The fingers describe many parameters related to the area, energy, intensity, and others. When we take a reading, the camera takes it in blue, black, and white colors, and then applied it to different colors of the spectrum mapped as an image. It describes the finger images of energy deficiency or energy

excess or both as holes and breakage of the spectrum. Bio-well captures energy from the fingers prints and measures energies of meridians, chakras, aura, nerve systems, and organs' energy fields.

#### AURA FIELD VISUALIZATION

Energy 46 Joules (×10<sup>-+</sup>) Balance 99%

The Aura field is the biocommunication field that does analysis on all levels and communicates with the brain and parasympathetic system which is the command center. It has 7 layers of sub-frequency transmitters seen as colors, just like the seven chakras frequencies. It interpenetrates the visible physical body and extends beyond. It also holds all information for many generations from grandparents and their grandparents and so on. All previous life experiences of forefathers' and mothers' diseases, stress, war, curses, injuries, and traumas.

#### ENERGY BALANCE RESULTS

 Cardiovascular system 2. Heart 3. Colon - transverse 4. Pancreas, Spleen 5. Uver 6. Pituitary gland 7. Thyroid gland 8. Adrenals 9. Spine - cervical zone 10. Spine - thorax zone 11. Spine - lumbar zone 12. Sacrum 13. Coccyx, Pelvis minor zone 14. Urino-genital system 15. Kidneys 16. Ears, nose, maxillary sinus 17. Throat, larynx, trachea 18. Cerebral zone (vessels) 19. Respiratory system 20. Coronary vessels 21. Thorax zone 22. Epiphysis 23. Hypothalamus 24. Nervous system 25. Immune system 26. Spleen, Pancreas 27. Right eye 28. Left eye 29. Jaw, Teeth 30. Cerebral zone (corex) 31. Eyes 32. Prostate