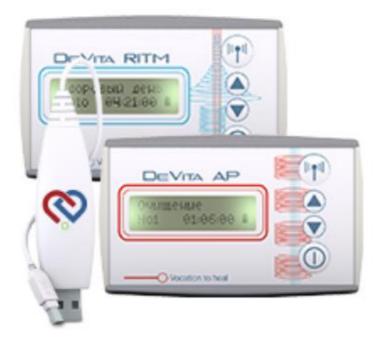

# PEMF

PEMF (Pulsed Electromagnetic Fields) therapy is a non-invasive therapy that uses electromagnetic waves to stimulate the cells in the body to heal and regenerate. PEMF therapy has been approved by the FDA and can help to repair traumatized tissues, reduce inflammation, pain, and stress, and improve energy, circulation, blood pressure, and cholesterol levels. It can also stimulate the immune system, accelerate the repair of bone and soft tissue, improve sleep quality, and promote tissue swelling reduction.

PEMF PC and PEMF FLASH are two devices used in PEMF therapy, and they can be used in conjunction with other therapies such as massage, acupuncture, infra-red, homeopathy, laser, light therapy, and chelation. The PEMF PC clinical system offers a comprehensive solution for a Clinical Therapy Center, with a very high-intensity PEMF output of up to 100 million Tesla (1000 Gauss), with a frequency range between 1 and 50 Hz.

# PEMF PC SYSTEM

Various magnetic field devices provide varied results of healing according to different frequency ranges. The magnetic field helps in maintaining the balance and restoration of cell function.