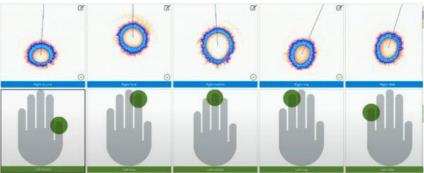

#### TEN FINGERS SCAN VISUALIZATION

The analysis started with using this powerful Visualization Technology, powerful imaging that captures photons given off by each finger. It will illustrate the state of a person's energy field when a scan is taken.

The fingers describe many parameters related to the area, energy, intensity, and others. When we take a reading, the camera takes it in blue, black, and white colors, and then applied it to different colors of the spectrum mapped as an image. It describes the finger images of energy deficiency or energy

excess or both as holes and breakage of the spectrum. Bio-well captures energy from the fingers prints and measures energies of meridians, chakras, aura, nerve systems, and organs' energy fields.