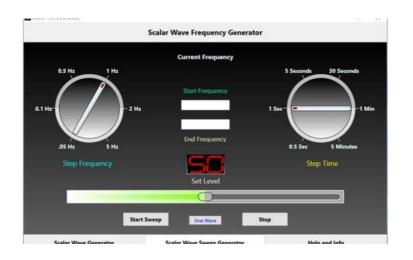

# Zero-Point Energy and Scalar Energy

Scalar Waves were originally discovered by Tesla. They are highly experimental and have been used for Zero Point Energy, manifestation experiments, remote frequency healing, and more. It was Tesla who discovered the true power of resonant frequencies. Later, Dr. Royal Rife used those resonant frequencies to get rid of many diseases and parasites. We use the Rife frequency machine for up to 30 different frequencies in one session and run them all at once. The fact that scalar waves can be run on up to 30 frequencies at a time, nothing else can do that in any equipment, in any lab clinic. It could be done, but it would be very costly and involve a lot of function generators, mixers, etc. The system also offers 2577 easy and fast presets. Tesla found what are known to be scalar waves. These created what came to be known as "zero-point energy".

other out. The problem is, in physics energy cannot be cancelled or destroyed, only converted to another form. That is "zero point" energy. That is the reason there will be a spot in your session where nothing can be heard at all on your speakers when scalar waves are on.

# What to expect from your session?

If you've been using Bio Sound Frequencies over the years, you already know it can quickly get rid of viruses, bacteria, and parasites, and help with drug side effects. Running these frequencies for a week, get results that have never been experienced before.