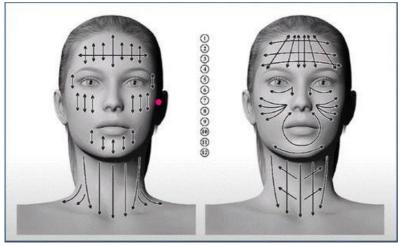

#### TEN FINGERS SCAN VISUALIZATION

The analysis started with using this powerful Visualization Technology, powerful imaging that captures photons given off by each finger. It will illustrate the state of a person's energy field when a scan is taken.

The fingers describe many parameters related to the area, energy, intensity, and others. When we take a reading, the camera takes it in blue, black, and white colors, and then applied it to different colors of the spectrum mapped as an image. It describes the finger images of energy deficiency or energy

excess or both as holes and breakage of the spectrum. Bio-well captures energy from the fingers prints and measures energies of meridians, chakras, aura, nerve systems, and organs' energy fields.

#### CHAKRAS VISUALIZATION

Chakras are a series of energy centers that are believed to be located along the spine of the human body. There are seven primary chakras, each associated with a specific color and element, and each related to a different aspect of the body and mind. The chakras are thought to correspond to specific organs, emotions, and spiritual aspects of a person's being, and are said to influence the flow of energy throughout the body. Practices like yoga and meditation often aim to balance and align the chakras to promote physical and emotional well-being.

A bigger CHAKRA circle means there is overactivity in that chakra. The smallest circle means, the chakra is under activity. Some pulling to the left points to a physical issue and pulling to the right will indicate an emotional issue. The system can generate a sound frequency file that helps balance the energy circles.