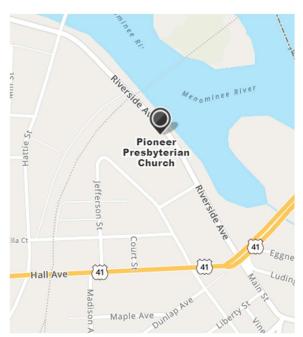

Pioneer Presbyterian Church 1947 Riverside Ave. Marinette, WI 54143

Take Hwy 41 to the Stop Lights on the South side of Interstate Bridge

Turn North on Riverside Ave. toward Best Western

Drive 2 blocks to the Church on the left