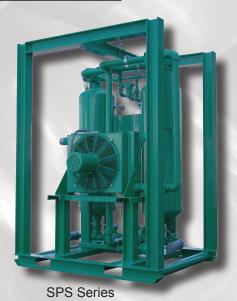

### **Aftercooler - Filter - Dryer Construction Packages**

#### THE ADVANTAGES OF OWNING A SULLIVAN-PALATEK DRYER SKID PACKAGE:

- » Operation of the desiccant dryer skid package is fully automated with all sequencing and function controlled by an electronic timing module.
- » Wet compressed air discharged from the air compressor enters the Aftercooler where the compressed air temperature is reduced to near ambient.
- » The coalescing prefilter removes any liquid moisture carryover.
- » The regenerative dryer reduces air to -40°F outlet dewpoint
- » Aftercooler fan is available with air or electric motor.
- » 100 4000 CFM
- » Heavy duty drag/fork skid with I-beam frame and single point lift.
- » Heavy duty control filter.
- » High performance .01 micron coalescer
- » Centrifugal separator with drain.