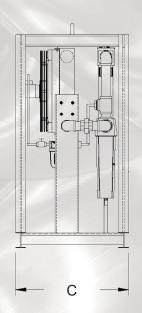

#### **DIMENSIONS**

| MODEL                                     | HEIGHT<br>(inches)<br>A | LENGTH<br>(inches)<br>B | WIDTH<br>(inches)<br>C | WEIGHT<br>(pounds) |
|-------------------------------------------|-------------------------|-------------------------|------------------------|--------------------|
| SPS-500RS                                 | 86.00                   | 60.50                   | 50.00                  | 2300               |
| SPS-1000RS                                | 96.00                   | 75.00                   | 62.38                  | 3655               |
| SPS-1600RS                                | 103.50                  | 96.00                   | 73.00                  | 4918               |
| SPAF-500RS                                | 58.00                   | 45.00                   | 29.00                  | 400                |
| SPAF-1000RS                               | 68.00                   | 50.50                   | 38.00                  | 1434               |
| SPAF-1600RS                               | 71.00                   | 67.00                   | 48.00                  | 1652               |
| Contact Factory for Other Available Sizes |                         |                         |                        |                    |