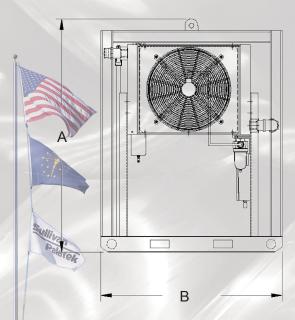

#### **DIMENSIONS**

| MODEL                                     | HEIGHT<br>(inches)<br>A | LENGTH<br>(inches)<br>B | WIDTH<br>(inches)<br>C | WEIGHT<br>(pounds) |
|-------------------------------------------|-------------------------|-------------------------|------------------------|--------------------|
| SPS-500RS                                 | 86.00                   | 60.50                   | 50.00                  | 2300               |
| SPS-1000RS                                | 96.00                   | 75.00                   | 62.38                  | 3655               |
| SPS-1600RS                                | 103.50                  | 96.00                   | 73.00                  | 4918               |
| SPAF-500RS                                | 58.00                   | 45.00                   | 29.00                  | 400                |
| SPAF-1000RS                               | 68.00                   | 50.50                   | 38.00                  | 1434               |
| SPAF-1600RS                               | 71.00                   | 67.00                   | 48.00                  | 1652               |
| Contact Factory for Other Available Sizes |                         |                         |                        |                    |