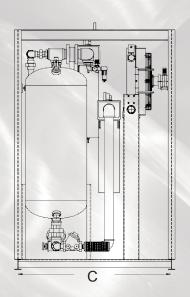

#### **DIMENSIONS**

| MODEL                                     | HEIGHT<br>(inches)<br>A | LENGTH<br>(inches)<br>B | WIDTH<br>(inches)<br>C | WEIGHT<br>(pounds) |
|-------------------------------------------|-------------------------|-------------------------|------------------------|--------------------|
| SPS-500RS                                 | 86.00                   | 60.50                   | 50.00                  | 2300               |
| SPS-1000RS                                | 96.00                   | 75.00                   | 62.38                  | 3655               |
| SPS-1600RS                                | 103.50                  | 96.00                   | 73.00                  | 4918               |
| SPAF-500RS                                | 58.00                   | 45.00                   | 29.00                  | 400                |
| SPAF-1000RS                               | 68.00                   | 50.50                   | 38.00                  | 1434               |
| SPAF-1600RS                               | 71.00                   | 67.00                   | 48.00                  | 1652               |
| Contact Factory for Other Available Sizes |                         |                         |                        |                    |