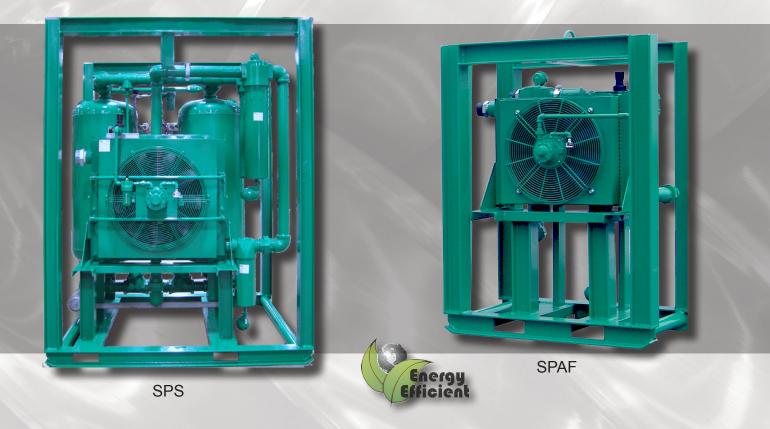

### **Aftercooler - Filter - Dryer Construction Packages**

#### THE ADVANTAGES OF OWNING A SULLIVAN-PALATEK DRYER SKID PACKAGE:

- » Operation of the desiccant dryer skid package is fully automated with all sequencing and function controlled by an electronic timing module.
- » Wet compressed air discharged from the air compressor enters the Aftercooler where the compressed air temperature is reduced to near ambient.
- » The coalescing prefilter removes any liquid moisture carryover.
- » The regenerative dryer reduces air to -40°F outlet dewpoint
- » Aftercooler fan is available with air or electric motor.
- » 100 4000 CFM
- » Heavy duty drag/fork skid with I-beam frame and single point lift.
- » Heavy duty control filter.
- » High performance .01 micron coalescer
- » Centrifugal separator with drain.

**SPAF Series** 

<u>Sullivan</u> Palatek 1201 W. US Highway 20 Michigan City, IN 46360 Tel: 219-874-2497

Tel: 800-438-6203 www.sullivanpalatek.com

Email: info@palatek.com

Distributed By:

Aftercooler HM 5/12 1m