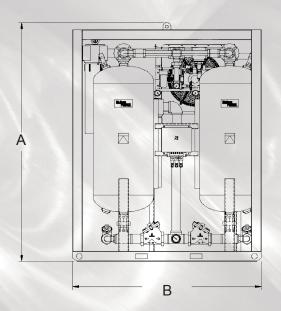

#### **DIMENSIONS**

| MODEL                                     | HEIGHT<br>(inches)<br>A | LENGTH<br>(inches)<br>B | WIDTH<br>(inches)<br>C | WEIGHT<br>(pounds) |
|-------------------------------------------|-------------------------|-------------------------|------------------------|--------------------|
| SPS-500RS                                 | 86.00                   | 60.50                   | 50.00                  | 2300               |
| SPS-1000RS                                | 96.00                   | 75.00                   | 62.38                  | 3655               |
| SPS-1600RS                                | 103.50                  | 96.00                   | 73.00                  | 4918               |
| SPAF-500RS                                | 58.00                   | 45.00                   | 29.00                  | 400                |
| SPAF-1000RS                               | 68.00                   | 50.50                   | 38.00                  | 1434               |
| SPAF-1600RS                               | 71.00                   | 67.00                   | 48.00                  | 1652               |
| Contact Factory for Other Available Sizes |                         |                         |                        |                    |