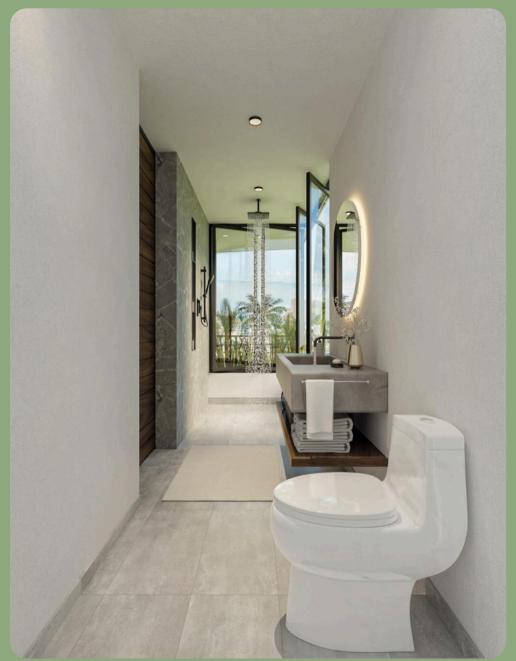

# Each 3 floor unit includes:

King-size bed.

Queen-size bed.

2 beautiful private bathrooms.

6 Solar panels per unit.

Private hot tub.

Shared golf cart & swimming pool.