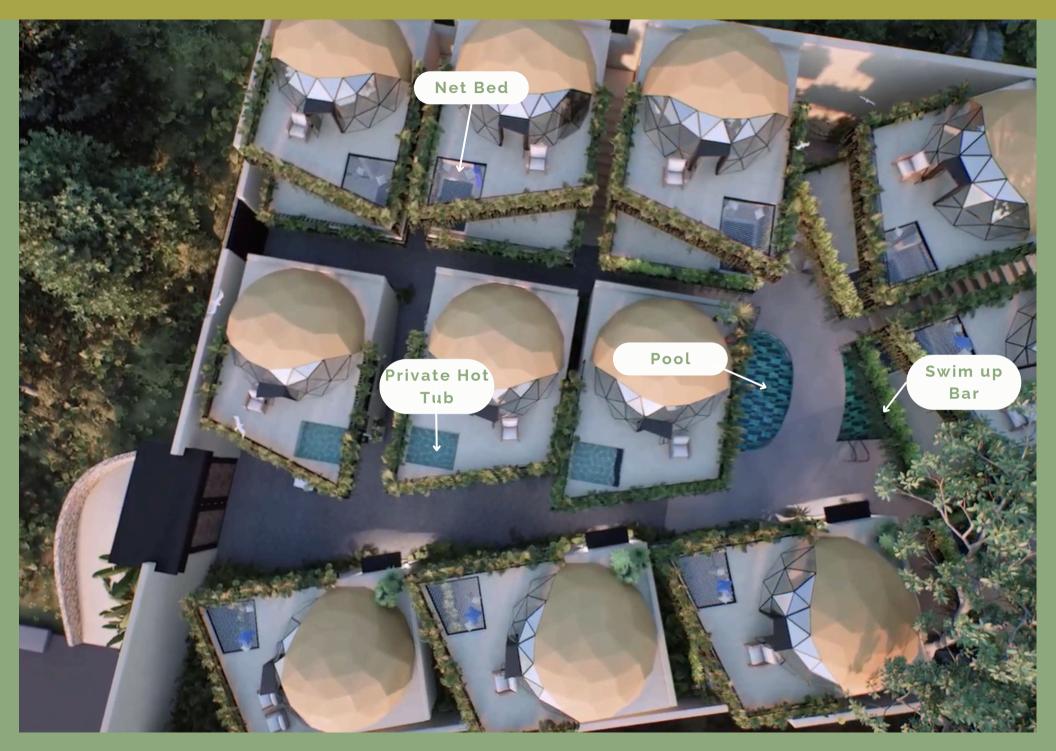

# Each 3 floor unit includes:

King-size bed.

Queen-size bed.

2 beautiful private bathrooms.

6 Solar panels per unit.

Private hot tub.

Shared golf cart & swimming pool.

### Amenities