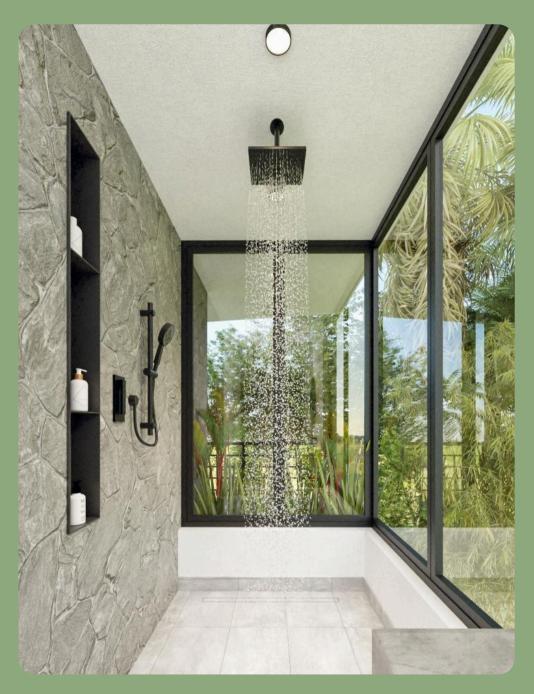

# Each 3 floor unit includes:

King-size bed.

Queen-size bed.

2 beautiful private bathrooms.

6 Solar panels per unit.

Private hot tub.

Shared golf cart & swimming pool.