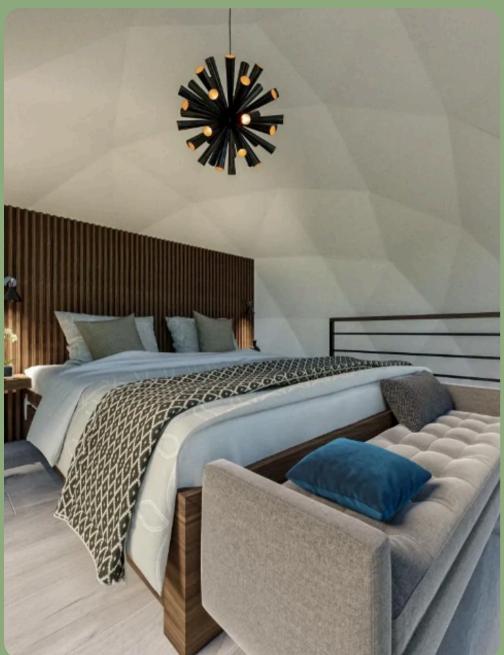

# Each 3 floor unit includes:

King-size bed.

Queen-size bed.

2 beautiful private bathrooms.

6 Solar panels per unit.

Private hot tub.

Shared golf cart & swimming pool.