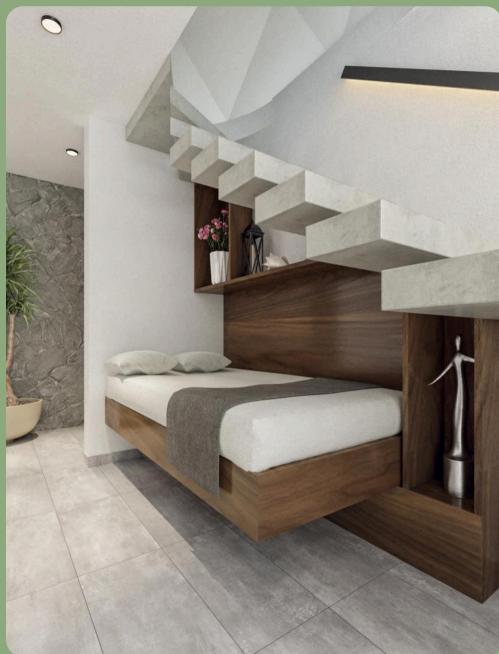

# Each 3 floor unit includes:

King-size bed.

Queen-size bed.

2 beautiful private bathrooms.

6 Solar panels per unit.

Private hot tub.

Shared golf cart & swimming pool.

### UNIT TYPE C

(3 FLOORS)

TOTAL CONSTRUCTION: 100 M2 / 1076.39 SQ, FT.

UNITS 6, 7, 8, 11, AND 12.