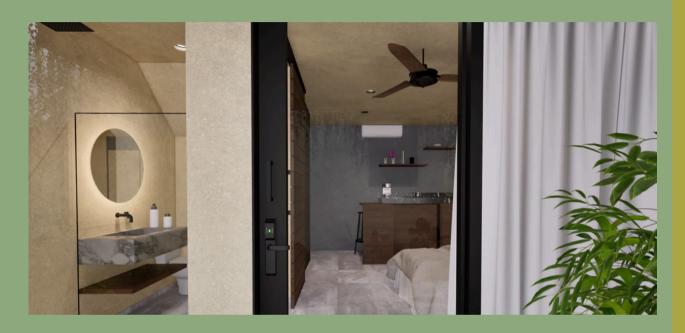

# Each 3 floor unit includes:

King-size bed.

Queen-size bed.

2 beautiful private bathrooms.

6 Solar panels per unit.

Private hot tub.

Shared golf cart & swimming pool.