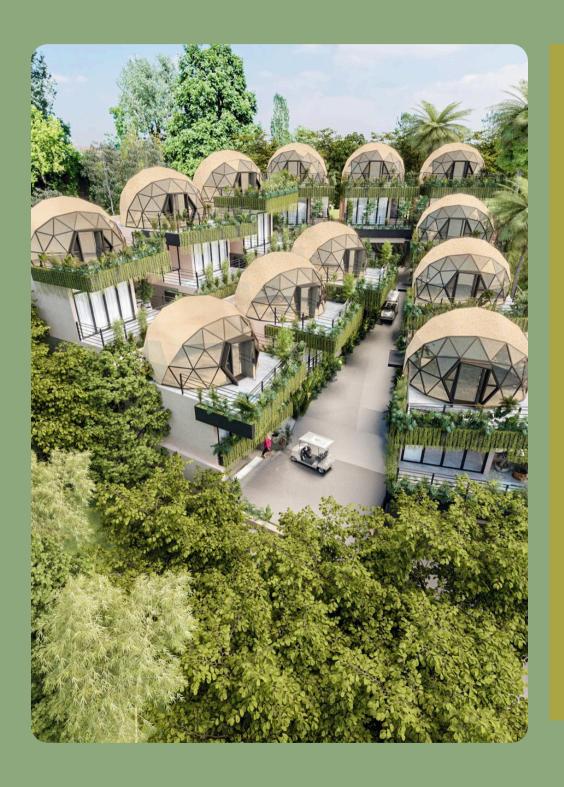

# 12 UNIQUE TINY HOMES

**Nestled in the heart of Puerto** Vallarta. Relish the opportunity to disconnect and revel in an elevated, luxurious experience. Immerse yourselve in nature's embrace, enveloped by lush foliage, majestic trees, harmonious bird melodies, and breathtaking ocean vistas. Moreover, the location conveniently offers proximity to the beach and the picturesque EL SALTO WATERFALLS.

# Each 3 floor unit includes:

King-size bed.

Queen-size bed.

2 beautiful private bathrooms.

6 Solar panels per unit.

Private hot tub.

Shared golf cart & swimming pool.