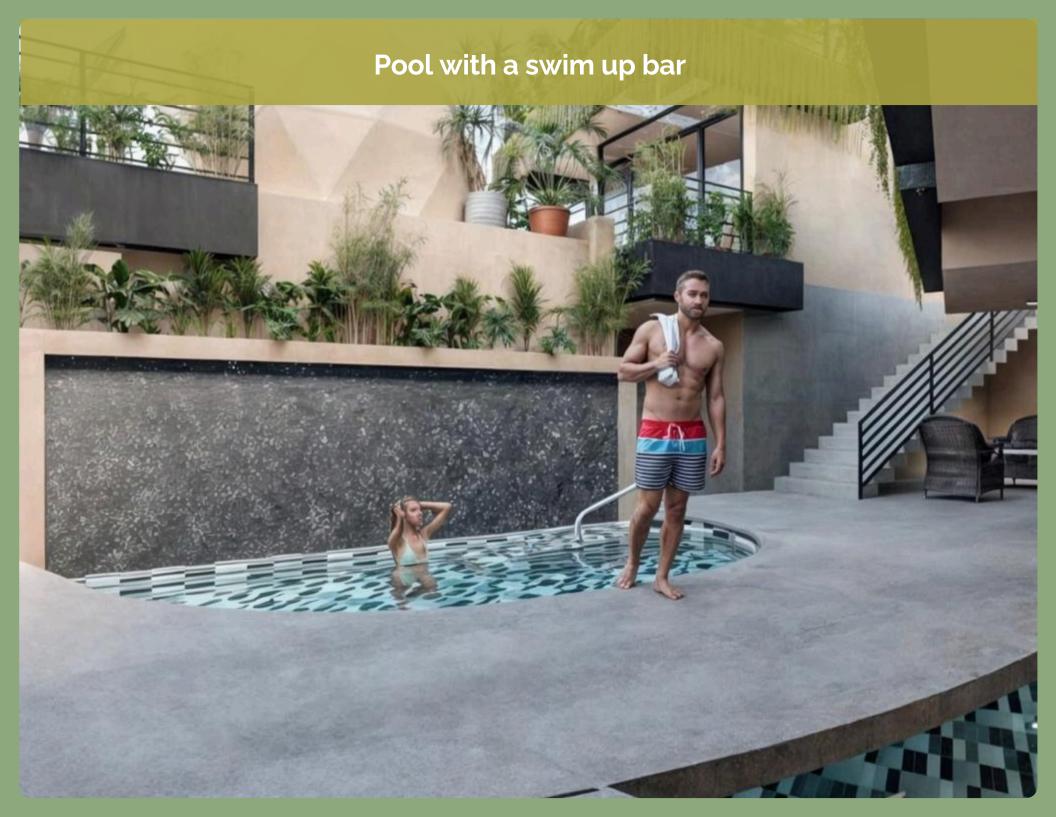

te bathrooms.



6 Solar panels per unit.



Private hot tub.



Shared golf cart & swimming pool.

### What does lock-off means feature means?



The Lock-Off system consists of a property where one or more rooms are separated by a door or corridor.

In other words, a lock-off apartment works as two independent properties.

















### UNIT TYPE C

(3 FLOORS)









TOTAL CONSTRUCTION: 100 M2 / 1076.39 SQ, FT.



UNITS 6, 7, 8, 11, AND 12.



### STATUS





AVAILABLE



### **DELIVERED FULLY FURNISHED**

#12 - \$6.250M Pesos - \$368,000 USD

#11 - \$6.750M Pesos - \$397,000 USD

#6 - \$7.5M Pesos - \$442,000 USD

#8 - \$8.5M Pesos - \$500,000 USD OCEAN VIEWS

Prices only valid until october 31 st, 2024. 85% downpayment, we have more payment plans available.

### Amenities







# Pool with a swim up bar

### Shared golf cart





Stay updated, we upload videos showcasing the progress of the construction.





Curious about the research conducted for the dome constructions?. Click the link to view all the studies conducted.