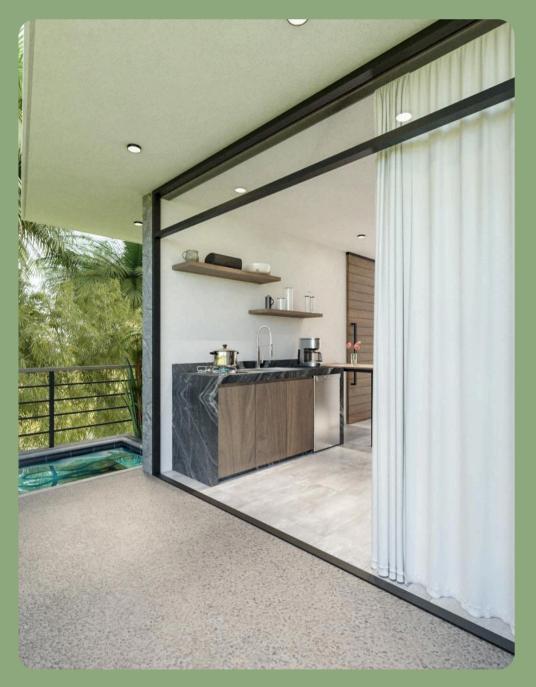

# Each 3 floor unit includes:

King-size bed.

Queen-size bed.

2 beautiful private bathrooms.

6 Solar panels per unit.

Private hot tub.

Shared golf cart & swimming pool.