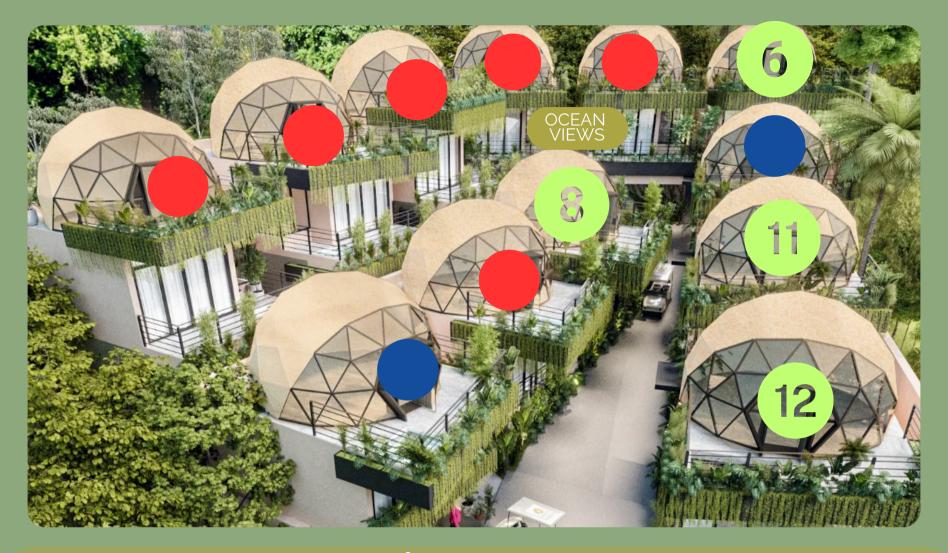

### UNIT TYPE C

(3 FLOORS)

TOTAL CONSTRUCTION: 100 M2 / 1076.39 SQ, FT.

UNITS 6, 7, 8, 11, AND 12.

### **DELIVERED FULLY FURNISHED**

#12 - \$6.250M Pesos - \$368,000 USD

#11 - \$6.750M Pesos - \$397,000 USD

#6 - \$7.5M Pesos - \$442,000 USD

#8 - \$8.5M Pesos - \$500,000 USD OCEAN VIEWS

Prices only valid until october 31 st, 2024. 85% downpayment, we have more payment plans available.