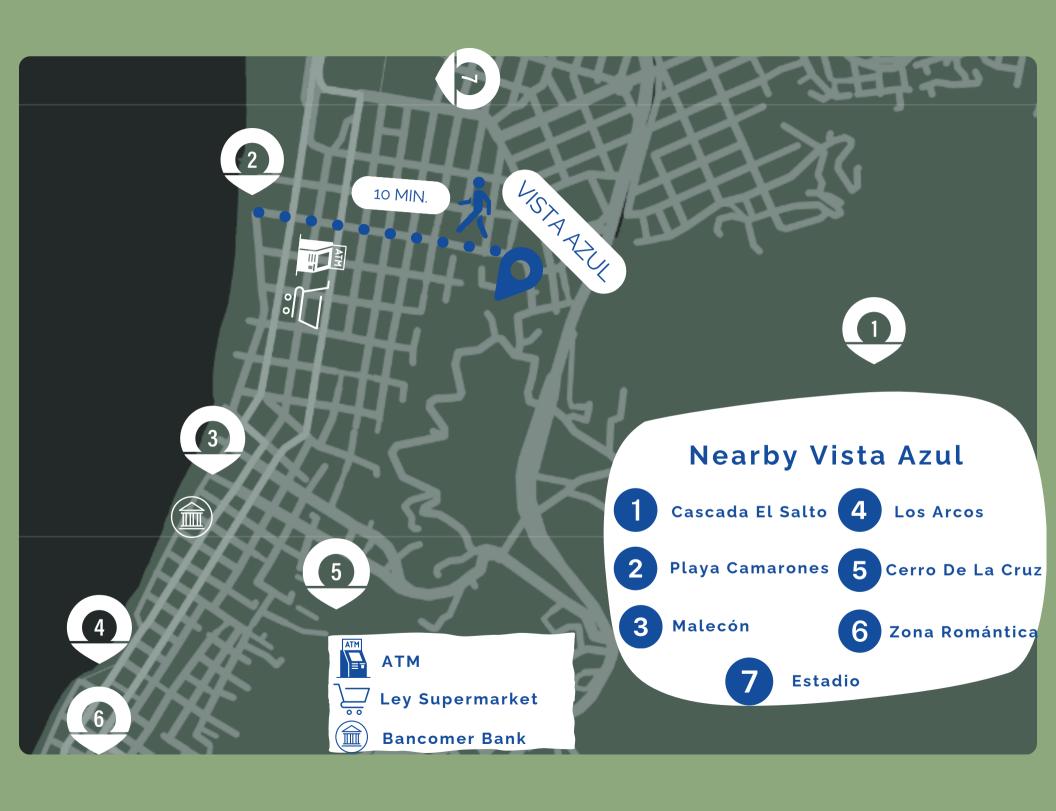

# 12 UNIQUE TINY HOMES

**Nestled in the heart of Puerto** Vallarta. Relish the opportunity to disconnect and revel in an elevated, luxurious experience. Immerse yourselve in nature's embrace, enveloped by lush foliage, majestic trees, harmonious bird melodies, and breathtaking ocean vistas. Moreover, the location conveniently offers proximity to the beach and the picturesque EL SALTO WATERFALLS.