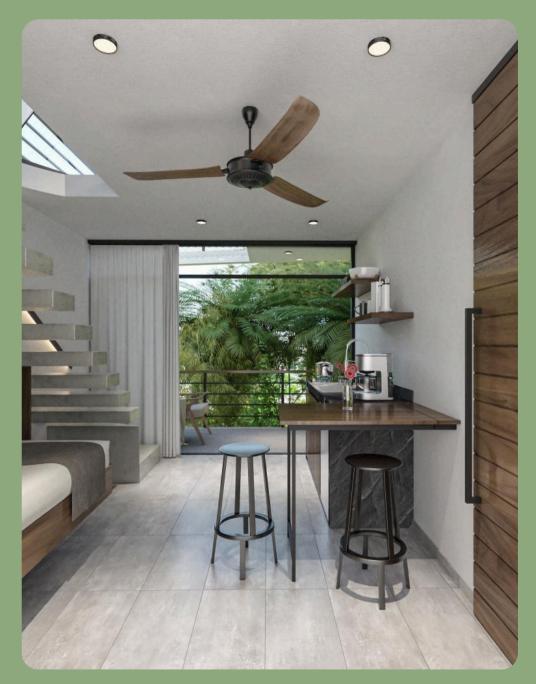

# Each 3 floor unit includes:

King-size bed.

Queen-size bed.

2 beautiful private bathrooms.

6 Solar panels per unit.

Private hot tub.

Shared golf cart & swimming pool.