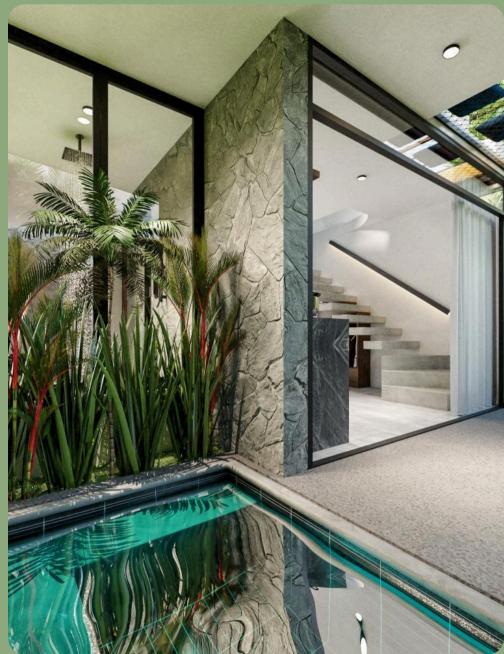

h the opportunity to disconnect and revel in an elevated, luxurious experience. Immerse yourselve in nature's embrace, enveloped by lush foliage, majestic trees, harmonious bird melodies, and breathtaking ocean vistas. Moreover, the location conveniently offers proximity to the beach and the picturesque EL SALTO WATERFALLS.



# ALL OUR LAST UNITS INCLUDE LOCK-OFF





# Each 3 floor unit includes:



King-size bed.



Queen-size bed.



2 beautiful private bathrooms.



6 Solar panels per unit.



Private hot tub.



Shared golf cart & swimming pool.

### What does lock-off means feature means?



The Lock-Off system consists of a property where one or more rooms are separated by a door or corridor.

In other words, a lock-off apartment works as two independent properties.

















### UNIT TYPE C

(3 FLOORS)









TOTAL CONSTRUCTION: 100 M2 / 1076.39 SQ, FT.



UNITS 6, 7, 8, 11, AND 12.



### STATUS





AVAILABLE



### **DELIVERED FULLY FURNISHED**

#12 - \$6.250M Pesos - \$368,000 USD

#11 - \$6.750M Pesos - \$397,000 USD

#6 - \$7.5M Pesos - \$442,000 USD

#8 - \$8.5M Pesos - \$500,000 USD OCEAN VIEWS

Prices only valid until october 31 st, 2024. 85% downpayment, we have more payment plans available.

### Amenities







# Pool with a swim up bar

### Shared golf cart





Stay updated, we upload videos showcasing the progress of the construction.





Curious about the research conducted for the dome constructions?. Click the link to view all the studies conducted.