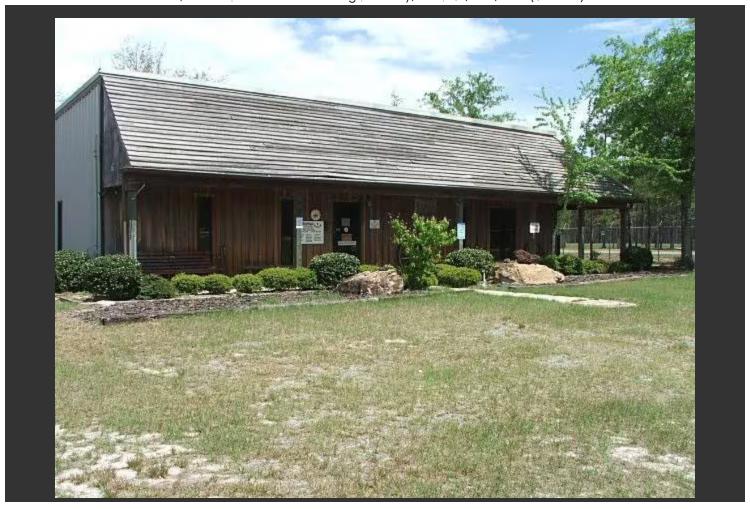

### Industrial Park | 553 Industrial Park Dr

24,840 SF | Industrial Building | Baxley, GA | \$1,200,000 (\$48/SF)

#### **EXECUTIVE SUMMARY**

55+/- acre industrial site with existing buildings, ideal for distribution or manufacturing use. The property joins the Development Authority of Appling County Industrial Park East. The structures include a 2,340 SF office building, 4,500 SF implement shelter, 3,600 SF shop, & 14,400 SF

manufacturing space. All equipment, machinery, and inventory will be included in the sale. The business was formerly operated as a mulch and dyed bark operation with concrete flooring. There is a large fenced in site with great access off of Industrial Park Drive (GA Hwy 144).