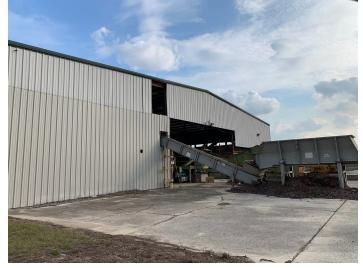

#### **EXECUTIVE SUMMARY**

55+/- acre industrial site with existing buildings, ideal for distribution or manufacturing use. The property joins the Development Authority of Appling County Industrial Park East. The structures include a 2,340 SF office building, 4,500 SF implement shelter, 3,600 SF shop, & 14,400 SF

manufacturing space. All equipment, machinery, and inventory will be included in the sale. The business was formerly operated as a mulch and dyed bark operation with concrete flooring. There is a large fenced in site with great access off of Industrial Park Drive (GA Hwy 144).