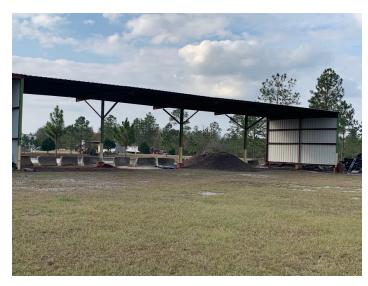

#### **EXECUTIVE SUMMARY**

55+/- acre industrial site with existing buildings, ideal for distribution or manufacturing use. The property joins the Development Authority of Appling County Industrial Park East. The structures include a 2,340 SF office building, 4,500 SF implement shelter, 3,600 SF shop, & 14,400 SF

manufacturing space. All equipment, machinery, and inventory will be included in the sale. The business was formerly operated as a mulch and dyed bark operation with concrete flooring. There is a large fenced in site with great access off of Industrial Park Drive (GA Hwy 144).