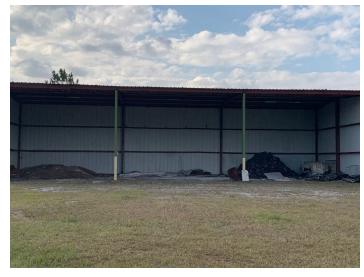

#### **EXECUTIVE SUMMARY**

55+/- acre industrial site with existing buildings, ideal for distribution or manufacturing use. The property joins the Development Authority of Appling County Industrial Park East. The structures include a 2,340 SF office building, 4,500 SF implement shelter, 3,600 SF shop, & 14,400 SF

manufacturing space. All equipment, machinery, and inventory will be included in the sale. The business was formerly operated as a mulch and dyed bark operation with concrete flooring. There is a large fenced in site with great access off of Industrial Park Drive (GA Hwy 144).