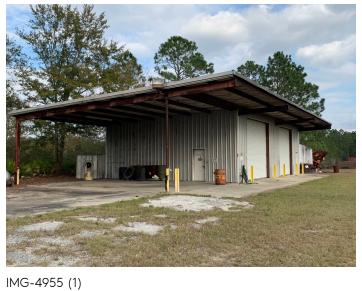

#### **EXECUTIVE SUMMARY**

55+/- acre industrial site with existing buildings, ideal for distribution or manufacturing use. The property joins the Development Authority of Appling County Industrial Park East. The structures include a 2,340 SF office building, 4,500 SF implement shelter, 3,600 SF shop, & 14,400 SF

manufacturing space. All equipment, machinery, and inventory will be included in the sale. The business was formerly operated as a mulch and dyed bark operation with concrete flooring. There is a large fenced in site with great access off of Industrial Park Drive (GA Hwy 144).