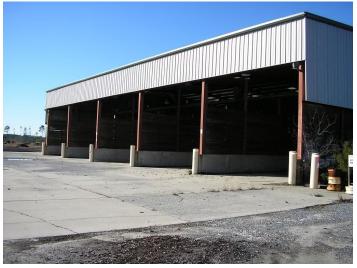

#### **EXECUTIVE SUMMARY**

55+/- acre industrial site with existing buildings, ideal for distribution or manufacturing use. The property joins the Development Authority of Appling County Industrial Park East. The structures include a 2,340 SF office building, 4,500 SF implement shelter, 3,600 SF shop, & 14,400 SF

manufacturing space. All equipment, machinery, and inventory will be included in the sale. The business was formerly operated as a mulch and dyed bark operation with concrete flooring. There is a large fenced in site with great access off of Industrial Park Drive (GA Hwy 144).