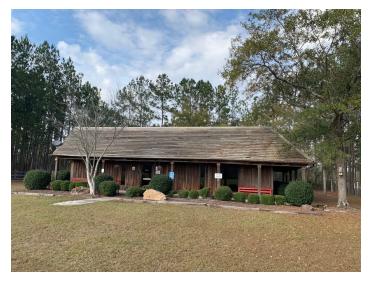

#### **EXECUTIVE SUMMARY**

55+/- acre industrial site with existing buildings, ideal for distribution or manufacturing use. The property joins the Development Authority of Appling County Industrial Park East. The structures include a 2,340 SF office building, 4,500 SF implement shelter, 3,600 SF shop, & 14,400 SF

manufacturing space. All equipment, machinery, and inventory will be included in the sale. The business was formerly operated as a mulch and dyed bark operation with concrete flooring. There is a large fenced in site with great access off of Industrial Park Drive (GA Hwy 144).