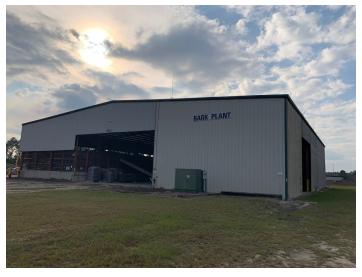

#### **EXECUTIVE SUMMARY**

55+/- acre industrial site with existing buildings, ideal for distribution or manufacturing use. The property joins the Development Authority of Appling County Industrial Park East. The structures include a 2,340 SF office building, 4,500 SF implement shelter, 3,600 SF shop, & 14,400 SF

manufacturing space. All equipment, machinery, and inventory will be included in the sale. The business was formerly operated as a mulch and dyed bark operation with concrete flooring. There is a large fenced in site with great access off of Industrial Park Drive (GA Hwy 144).