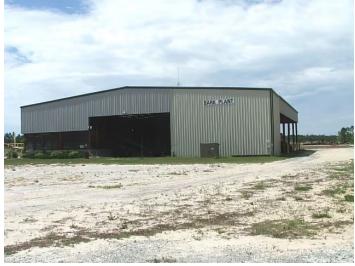

### Industrial Park | 553 Industrial Park Dr

24,840 SF | Industrial Building | Baxley, GA | \$1,200,000 (\$48/SF)

#### **EXECUTIVE SUMMARY**

55+/- acre industrial site with existing buildings, ideal for distribution or manufacturing use. The property joins the Development Authority of Appling County Industrial Park East. The structures include a 2,340 SF office building, 4,500 SF implement shelter, 3,600 SF shop, & 14,400 SF

manufacturing space. All equipment, machinery, and inventory will be included in the sale. The business was formerly operated as a mulch and dyed bark operation with concrete flooring. There is a large fenced in site with great access off of Industrial Park Drive (GA Hwy 144).