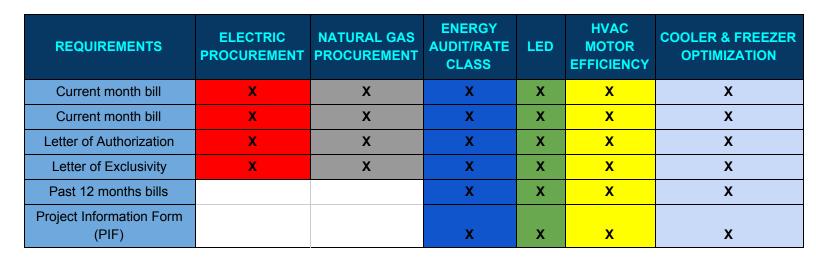

any products/services included in the quote.
- 6. Proposals will be provided within 10-15 business days after receipt of all information needed to complete the proposal.

#### **Evaluation Factors**

**DB energy partners** will rate proposals received on Sample Customer behalf based on the following factors, with cost being the most important factor:

- 1. Responsiveness to the requirements set forth in this Request for Proposal
- 2. Relevant past performance/experience
- 3. Samples of work
- 4. Cost, including an assessment of total cost of ownership.
- 5. Technical expertise/experience of bidder and bidder's staff

Sample Customer reserves the right to award to the bidder that presents the best value to Sample Customer as determined solely by Sample Customer in its absolute discretion.



#### **Documents Required**

### **PTQ Project Timelines**

#### The Permission to Quote timeline is as follows:

| Permission to Quote Issuance by DB energy partners to potential bidders         | 11/15/2018  |
|---------------------------------------------------------------------------------|-------------|
| Selection of Top Bidders / Notification to Sample Customer of bidding suppliers | 11/20/2018  |
| DB energy partners to start negotiation with bidding suppliers/vendors          | 11/22/2018  |
| Final proposal delivered to Sample Customer for review                          | 12/10/2018, |

### **Budget**

Sample Customer budget for the project is **\$0.00**. All costs for this PTQ are borne by **DB** energy partners.

#### LETTER OF AUTHORIZATION-REQUEST FOR 12/24 MONTH USAGE HIS