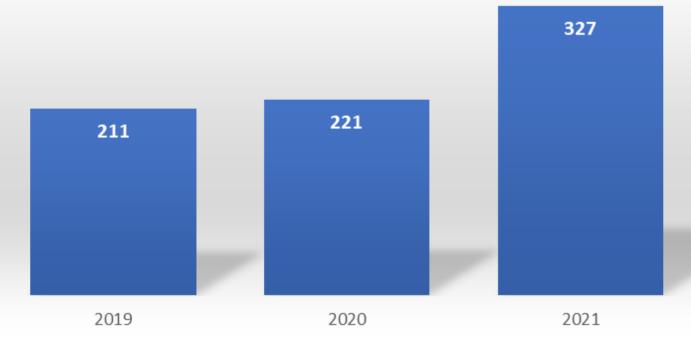

1062 hours of therapy were provided to 150 children and 96 non-offending caregivers.

2372 victim's services and referrals were given to 327 families

53 Stewards of Children Trainings completed. 1,170 adults trained through Stewards of Children. 16,110 children trained in Child Safety Matters grades K-5th Awarded \$166,968.17 from Local Grants and Foundations

## Victim Services & Advocacy **Provided to Families**