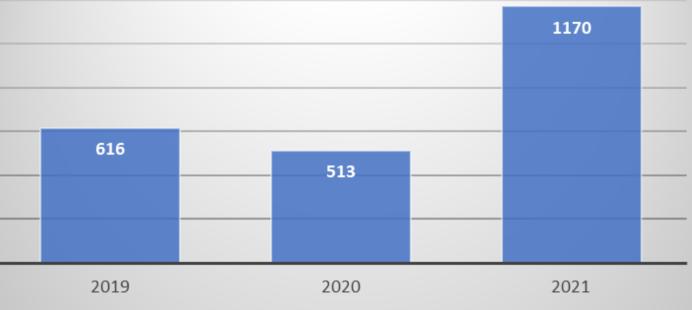

1062 hours of therapy were provided to 150 children and 96 non-offending caregivers.

2372 victim's services and referrals were given to 327 families

53 Stewards of Children Trainings completed. 1,170 adults trained through Stewards of Children. 16,110 children trained in Child Safety Matters grades K-5th Awarded \$166,968.17 from Local Grants and Foundations

#### Adults Trained in D2L