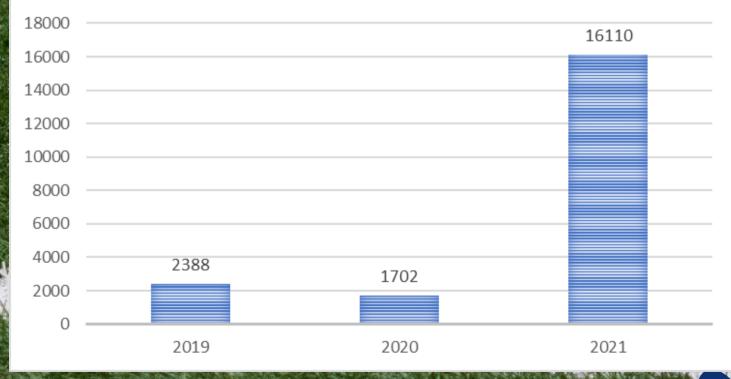

1062 hours of therapy were provided to 150 children and 96 non-offending caregivers.

2372 victim's services and referrals were given to 327 families

53 Stewards of Children Trainings completed. 1,170 adults trained through Stewards of Children. 16,110 children trained in Child Safety Matters grades K-5th Awarded \$166,968.17 from Local Grants and Foundations

#### Children Trained in CSM

| and the second second                        | _           |                                     |                                    |                          | Party Party Party Party      |                                |  |  |  |
|----------------------------------------------|-------------|-------------------------------------|------------------------------------|--------------------------|------------------------------|--------------------------------|--|--|--|
| Annual Repor                                 | rt 2021     |                                     | Audite                             | d Financials for the per | riod of                      |                                |  |  |  |
|                                              |             | September 1, 2020 - August 31, 2021 |                                    |                          |                              |                                |  |  |  |
|                                              |             | (with Comparative Totals for 2020)  |                                    |                          |                              |                                |  |  |  |
|                                              |             | States                              |                                    |                          |                              |                                |  |  |  |
| Statement of Financial Position              |             |                                     |                                    |                          |                              |                                |  |  |  |
|                                              | Current A   | ssets                               |                                    |                          | \$ 2,021.00                  | \$ 2,020.00                    |  |  |  |
|                                              |             |                                     | Cash Equivalents - unre            | stricted                 | \$245,659.00                 | \$ 192,534.00                  |  |  |  |
|                                              |             |                                     | Cash Equivalents - boar            |                          |                              | +,                             |  |  |  |
|                                              |             | designated operating reserve        |                                    |                          | \$250,000.00                 | \$ 251,153.00                  |  |  |  |
|                                              |             | Grants Receivable                   |                                    | \$111,869.00             | \$ 86,116.00                 |                                |  |  |  |
|                                              |             | Accounts                            | Receivable                         |                          | \$ 13,224.00                 | \$ 8,275.00                    |  |  |  |
|                                              |             | Prepaid E                           | xpenses                            |                          | \$ 7,435.00                  | \$ 7,795.00                    |  |  |  |
|                                              |             | Total Curr                          | ent Assets                         |                          | \$628,187.00                 | \$ 545,873.00                  |  |  |  |
|                                              |             | ENDOWM                              | ENT INVESTMENT                     |                          | \$137,982.00                 | \$ 111,422.00                  |  |  |  |
|                                              |             | PROPERTY                            | & EQUIPMENT, NET                   |                          | \$134,057.00                 | \$ 139,434.00                  |  |  |  |
| TOTAL ASSETS                                 |             |                                     |                                    |                          | \$900,226.00                 | \$ 796,729.00                  |  |  |  |
| LIABILITIES AND NET                          | ASSETS      |                                     |                                    |                          |                              |                                |  |  |  |
|                                              | CURRENT     | LIABLITIES                          |                                    |                          |                              |                                |  |  |  |
|                                              |             | Accounts                            | Payable                            |                          | \$ 6,872.00                  | \$ 3,314.00                    |  |  |  |
|                                              |             | Accrued L                           | iabilities                         |                          | \$ 16,675.00                 | \$ 9,537.00                    |  |  |  |
|                                              |             | Total Curr                          | ent Liabilities                    |                          | \$ 23,547.00                 | \$ 12,851.00                   |  |  |  |
|                                              | NET ASSETS  |                                     |                                    |                          |                              |                                |  |  |  |
|                                              |             | Unrestrict                          | ted                                |                          | \$314,004.00                 | \$ 241,241.00                  |  |  |  |
|                                              |             |                                     | signated: Operating Res            | erve & Endowment         | \$562,675.00                 | \$ 542,637.00                  |  |  |  |
|                                              | TOTAL NET   |                                     |                                    |                          | 876.679.00                   | \$ 783,878.00                  |  |  |  |
| TOTAL LIABILITIES AND NET ASSETS             |             |                                     | \$900,226.00                       | \$ 796,729.00            |                              |                                |  |  |  |
|                                              |             |                                     |                                    |                          |                              |                                |  |  |  |
|                                              | Support 8   | Revenue                             |                                    |                          |                              |                                |  |  |  |
|                                              |             |                                     | Direct Contributions               |                          | \$ 38,989.00                 | \$ 37,535.00                   |  |  |  |
|                                              |             |                                     | Gov Grants & Foundation            |                          | \$819,458.00                 | \$ 711,126.00                  |  |  |  |
|                                              |             |                                     | Interest/Investments I             |                          | \$ 38,875.00                 | \$ 20,146.00                   |  |  |  |
|                                              |             |                                     | Special Events/Fundrai             | sing                     | \$ 82,163.00                 | \$ 41,756.00                   |  |  |  |
|                                              | IDDODT DE   |                                     | PORT & REVENUE                     |                          | \$979,485.00                 | \$ 810,563.00                  |  |  |  |
| TOTAL SU                                     | PPORT, REV  | /ENUES, & F                         | RELEASE OF RESTRICTIONS            | <b>&gt;</b>              | \$979,485.00                 | \$ 810,563.00                  |  |  |  |
|                                              | EVERNORS    |                                     |                                    |                          |                              |                                |  |  |  |
|                                              | EXPENSES    |                                     | Deagener Carrier                   |                          | 6724 504 00                  | ¢ cc0 074 00                   |  |  |  |
|                                              |             |                                     | Program Service<br>Support Service |                          | \$734,504.00<br>\$152,180.00 | \$ 668,871.00<br>\$ 157,052.00 |  |  |  |
|                                              |             | TOTAL EXP                           |                                    |                          | \$152,180.00                 | \$ 157,052.00                  |  |  |  |
| CHANGE                                       | IN NET ASSE |                                     | LINGEO                             |                          | \$ 92,801.00                 | \$ (15,360.00)                 |  |  |  |
| CHANGE IN NET ASSETS<br>BEGINNING NET ASSETS |             |                                     | \$783,878.00                       | \$ 799,238.00            |                              |                                |  |  |  |
|                                              | NET ASSETS  |                                     |                                    |                          | \$876,679.00                 | \$ 783,878.00                  |  |  |  |
| Linoing .                                    |             |                                     |                                    |                          | 2010,010.00                  | \$ 100,010.00                  |  |  |  |
|                                              | -           | ather for                           | alvia a she allan sa haa ti        | a sha hura               |                              |                                |  |  |  |
|                                              | iog         | etnerbre                            | aking the silence, healin          | g the nurt.              |                              |                                |  |  |  |