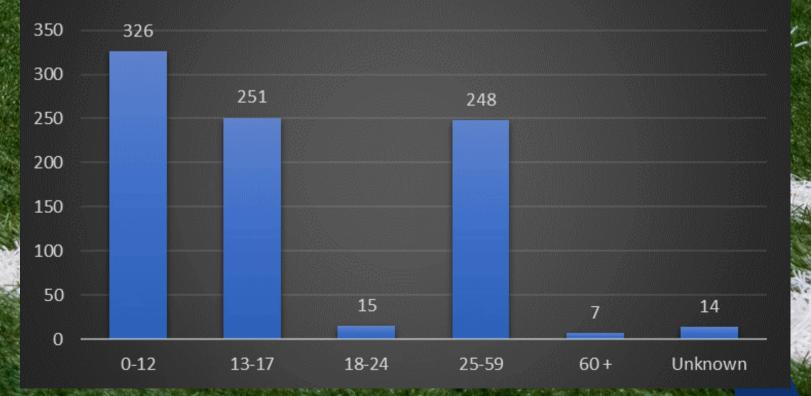

### Annual Report 2021

Service Statistics for the period of January 1, 2021 – December 31, 2021

Harmony Home served 968 children and their nonoffending family members. A 13% increase from 2020

580 forensic interviews were conducted.