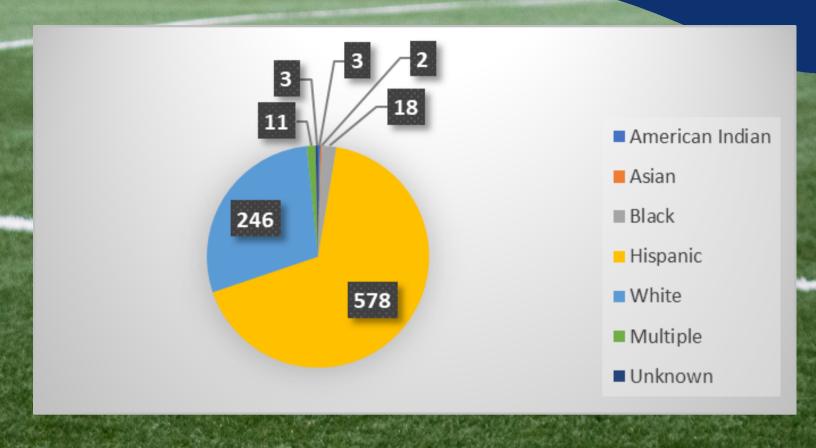

### Annual Report 2021

Service Statistics for the period of January 1, 2021 – December 31, 2021

Harmony Home served 968 children and their nonoffending family members. A 13% increase from 2020

580 forensic interviews were conducted.