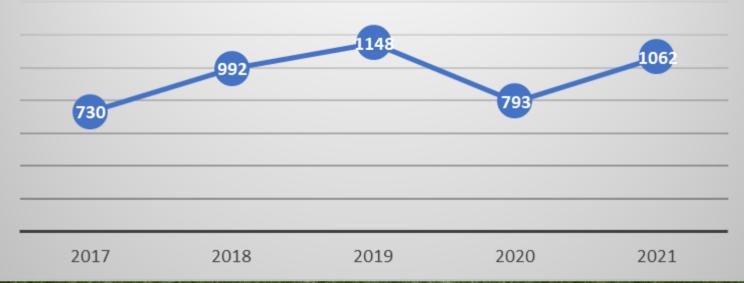

1062 hours of therapy were provided to 150 children and 96 non-offending caregivers.

2372 victim's services and referrals were given to 327 families

53 Stewards of Children Trainings completed. 1,170 adults trained through Stewards of Children. 16,110 children trained in Child Safety Matters grades K-5th Awarded \$166,968.17 from Local Grants and Foundations

## Therapy Sessions for Child Abuse Victims at Harmony Home CAC