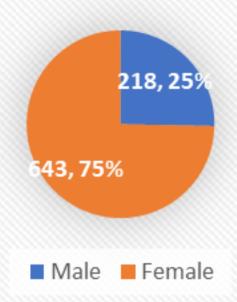

### Annual Report 2021

Service Statistics for the period of January 1, 2021 – December 31, 2021

Harmony Home served 968 children and their nonoffending family members. A 13% increase from 2020

580 forensic interviews were conducted.