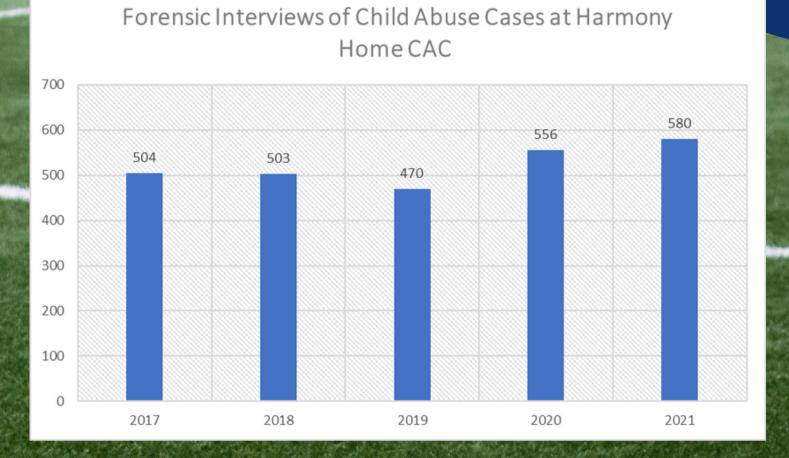

### Annual Report 2021

Service Statistics for the period of January 1, 2021 – December 31, 2021

Harmony Home served 968 children and their nonoffending family members. A 13% increase from 2020

580 forensic interviews were conducted.