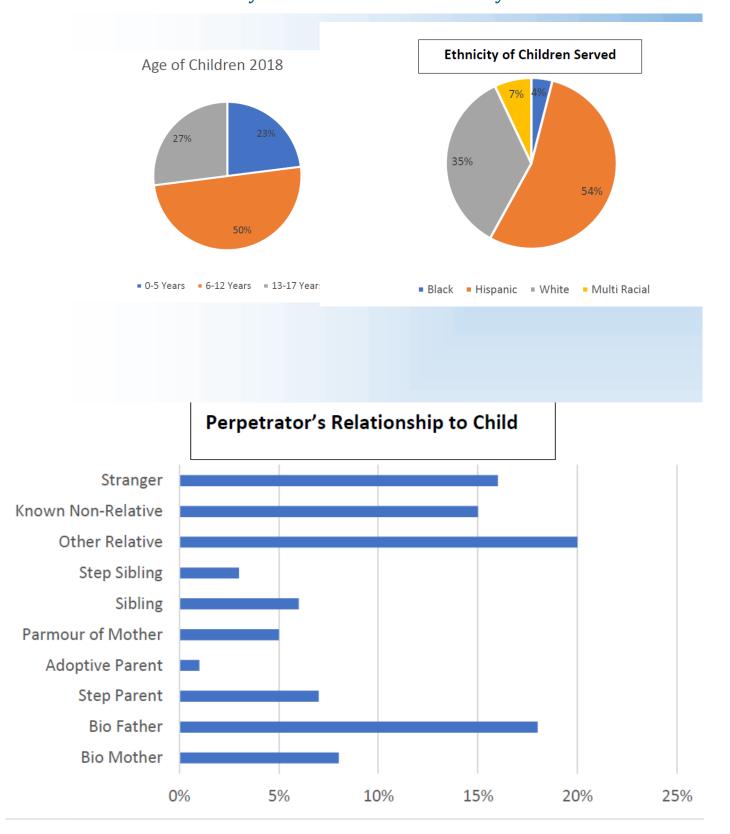

## **Annual Report 2018**

Service Statistics for the period of
January 1, 2018– December 31, 2018
Harmony Home served 636 children and their non-offending family members.

503 forensic interviews were conducted.

992 hours of therapy were provided to 459 children and 88 non-offending caregivers.

1204 victim's services and referrals.

37 Stewards of Children Trainings completed.

488 adults trained through Stewards of Children.