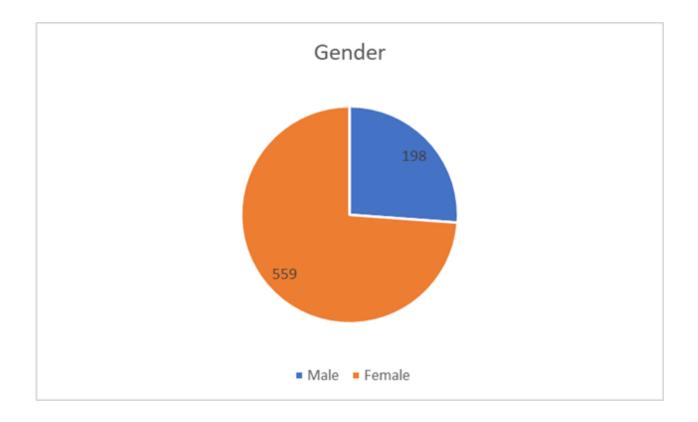

#### **Victim Information 2020**

### **Victim Information 2020**

# **Alleged Perpetrator Information 2020**

Adults 330 Male 301

Juveniles 71 Female 100

| Annual | Report | 2020 |
|--------|--------|------|
|--------|--------|------|