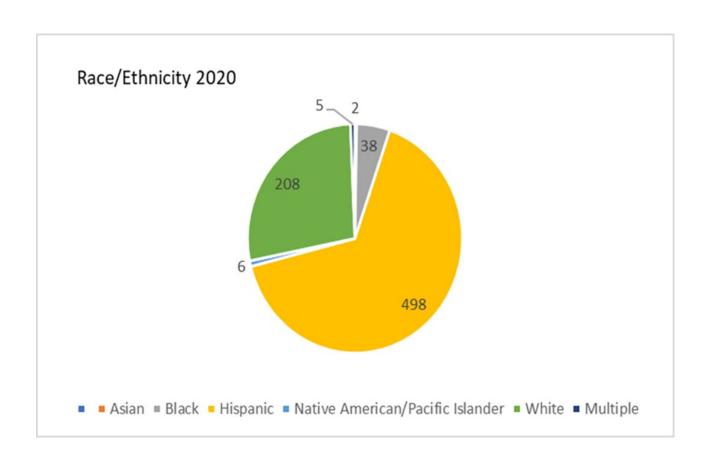

als were given to 225 families

19 Stewards of Children Trainings completed. 513 adults trained through Stewards of Children.

914 children trained in Child Safety Matters grades K-5th

2021-2022

**Officers & Directors** 

#### **Executive Committee**

Leah Mahan, President
Kelby Davis, Past President
Rita Mata, President Elect
Daniel Regalado Treasurer
Autumn Bohannon, Secretary
Alex Reynolds, Member at Large

#### **Directors**

Tony Barry
Yvette Carrasco
Daniel Carrasco
Cailen Jenkins
Taylor Armstrong
Jessica Chavez
Aaron Zapata
Shawndee Kennedy

#### MDT Representatives

**Gregory Barber** – County Attorney , Ector County Attorney's Office

Joe Wicker – Program Director, Department of Family Protective Services

#### **Victim Information 2020**





### **Victim Information 2020**





# **Alleged Perpetrator Information 2020**

Adults 330 Male 301

Juveniles 71 Female 100



| Annual | Report | 2020 |
|--------|--------|------|
|--------|--------|------|

## Audited Financials For Period

#### September 1, 2019 - August 31, 2020

#### Statement of Financial Position

#### ASSETS

| ASSETS                           |                                                  |         |  |
|----------------------------------|--------------------------------------------------|---------|--|
| Current Assets                   |                                                  |         |  |
|                                  | Cash and Cash Equivalents - unrestricted         | 159,701 |  |
|                                  | Cash and Cash Equivalents - board designated     |