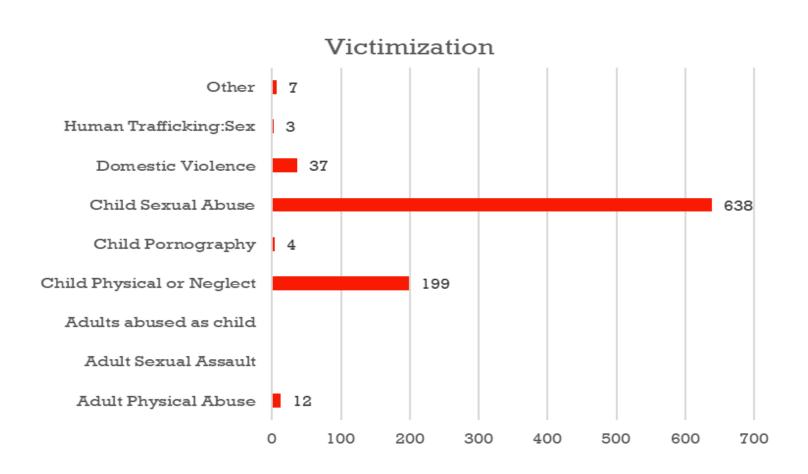

rs.

852 victim's services and referrals were given to 225 families

19 Stewards of Children Trainings completed. 513 adults trained through Stewards of Children.

914 children trained in Child Safety Matters grades K-5th

2021-2022

**Officers & Directors** 

#### **Executive Committee**

Leah Mahan, President
Kelby Davis, Past President
Rita Mata, President Elect
Daniel Regalado Treasurer
Autumn Bohannon, Secretary
Alex Reynolds, Member at Large

#### **Directors**

Tony Barry
Yvette Carrasco
Daniel Carrasco
Cailen Jenkins
Taylor Armstrong
Jessica Chavez
Aaron Zapata
Shawndee Kennedy

#### MDT Representatives

**Gregory Barber** – County Attorney , Ector County Attorney's Office

Joe Wicker – Program Director, Department of Family Protective Services

#### **Victim Information 2020**





### **Victim Information 2020**





# **Alleged Perpetrator Information 2020**

Adults 330 Male 301

Juveniles 71 Female 100



| Annual | Report | 2020 |
|--------|--------|------|
|--------|--------|------|

## Audited Financials For Period

#### September 1, 2019 - August 31, 2020

#### Statement of Financial Position

#### ASSETS

| ASSETS                           |                                                  |         |  |
|----------------------------------|--------------------------------------------------|---------|--|
| Current Assets                   |                                                  |         |  |
|                                  | Cash and Cash Equivalents - unrestricted         | 159,701 |  |
|                                  | Cash and Cash Equiv