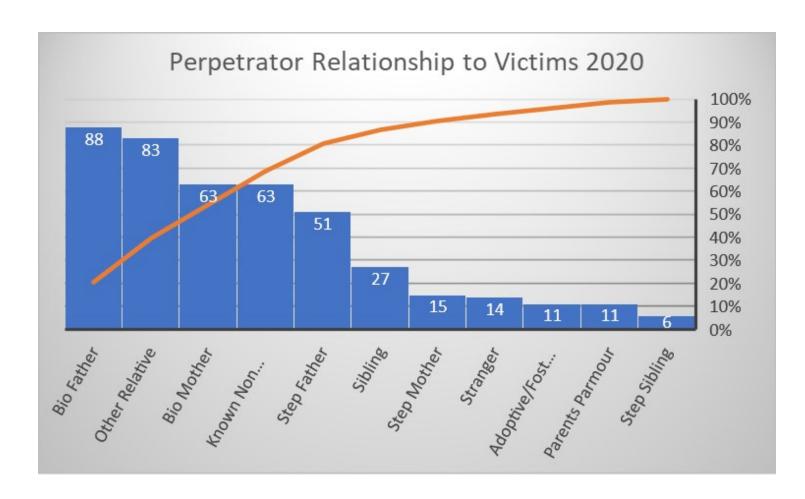

# **Alleged Perpetrator Information 2020**

Adults 330 Male 301

Juveniles 71 Female 100

| Annual | Report | 2020 |
|--------|--------|------|
|--------|--------|------|