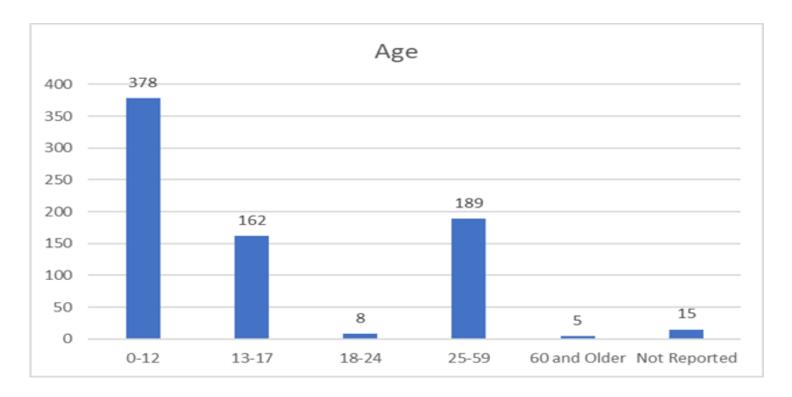

vers.

852 victim's services and referrals were given to 225 families

19 Stewards of Children Trainings completed. 513 adults trained through Stewards of Children.

914 children trained in Child Safety Matters grades K-5th

2021-2022

**Officers & Directors** 

#### **Executive Committee**

Leah Mahan, President
Kelby Davis, Past President
Rita Mata, President Elect
Daniel Regalado Treasurer
Autumn Bohannon, Secretary
Alex Reynolds, Member at Large

#### **Directors**

Tony Barry
Yvette Carrasco
Daniel Carrasco
Cailen Jenkins
Taylor Armstrong
Jessica Chavez
Aaron Zapata
Shawndee Kennedy

#### MDT Representatives

**Gregory Barber** – County Attorney , Ector County Attorney's Office

Joe Wicker – Program Director, Department of Family Protective Services

#### **Victim Information 2020**





### **Victim Information 2020**





# **Alleged Perpetrator Information 2020**

Adults 330 Male 301

Juveniles 71 Female 100



| Annual | Report | 2020 |
|--------|--------|------|
|--------|--------|------|

## Audited Financials For Period

#### September 1, 2019 - August 31, 2020

#### Statement of Financial Position

#### ASSETS

| ASSETS                           |                                                  |         |  |
|----------------------------------|--------------------------------------------------|---------|--|
| Current Assets                   |                                                  |         |  |
|                                  | Cash and Cash Equivalents - unrestricted         | 159,701 |  |
|                                  | Cash and Cash Equ