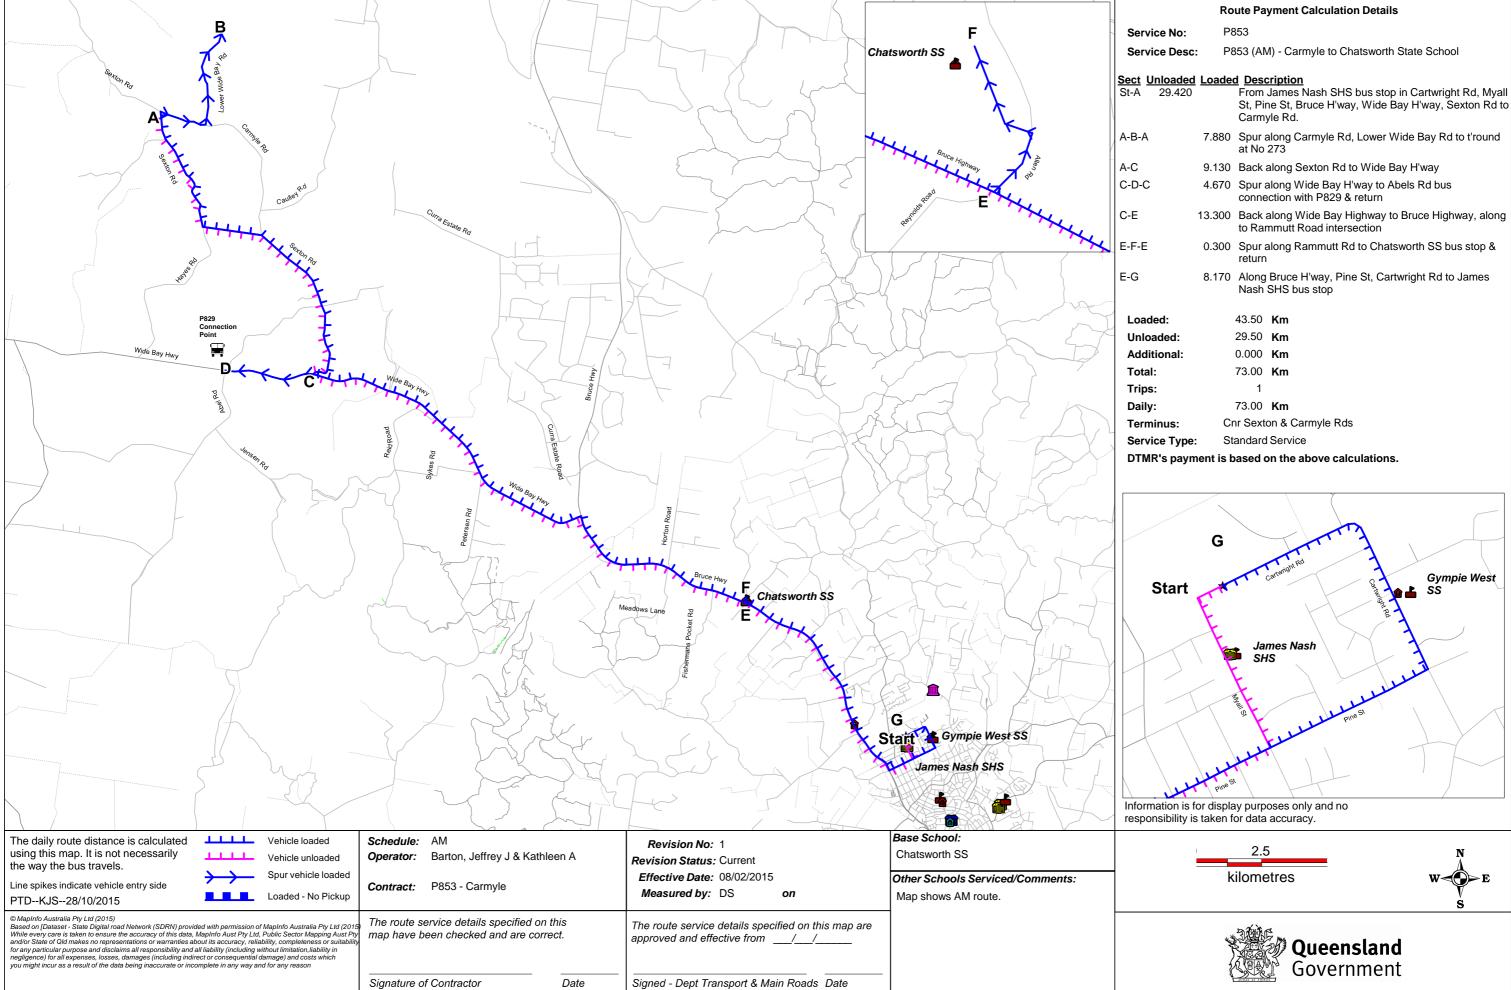

## P853 (AM) - Carmyle to Chatsworth State School

| Route Payment Calculation Details |              |                                                                                                                                                              |
|-----------------------------------|--------------|--------------------------------------------------------------------------------------------------------------------------------------------------------------|
| No:                               | P            | 853                                                                                                                                                          |
| Desc:                             | P            | 853 (AM) - Carmyle to Chatsworth State School                                                                                                                |
| <u>aded</u><br>.420               | <u>Loade</u> | <u>d</u> <u>Description</u><br>From James Nash SHS bus stop in Cartwright Rd, Myall<br>St, Pine St, Bruce H'way, Wide Bay H'way, Sexton Rd to<br>Carmyle Rd. |
|                                   | 7.880        | Spur along Carmyle Rd, Lower Wide Bay Rd to t'round at No 273                                                                                                |
|                                   | 9.130        | Back along Sexton Rd to Wide Bay H'way                                                                                                                       |
|                                   | 4.670        | Spur along Wide Bay H'way to Abels Rd bus<br>connection with P829 & return                                                                                   |
| 1                                 | 13.300       | Back along Wide Bay Highway to Bruce Highway, along to Rammutt Road intersection                                                                             |
|                                   | 0.300        | Spur along Rammutt Rd to Chatsworth SS bus stop & return                                                                                                     |
|                                   | 8.170        | Along Bruce H'way, Pine St, Cartwright Rd to James<br>Nash SHS bus stop                                                                                      |
|                                   |              | 43.50 <b>Km</b>                                                                                                                                              |
| d:                                |              | 29.50 Km                                                                                                                                                     |
| al:                               |              | 0.000 Km                                                                                                                                                     |
|                                   |              | 73.00 <b>Km</b>                                                                                                                                              |
|                                   |              | 1                                                                                                                                                            |
|                                   |              | 73.00 <b>Km</b>                                                                                                                                              |
| s:                                | C            | nr Sexton & Carmyle Rds                                                                                                                                      |
| Гуре:                             | St           | andard Service                                                                                                                                               |
|                                   | ant ia k     | acad on the chave colouisticne                                                                                                                               |