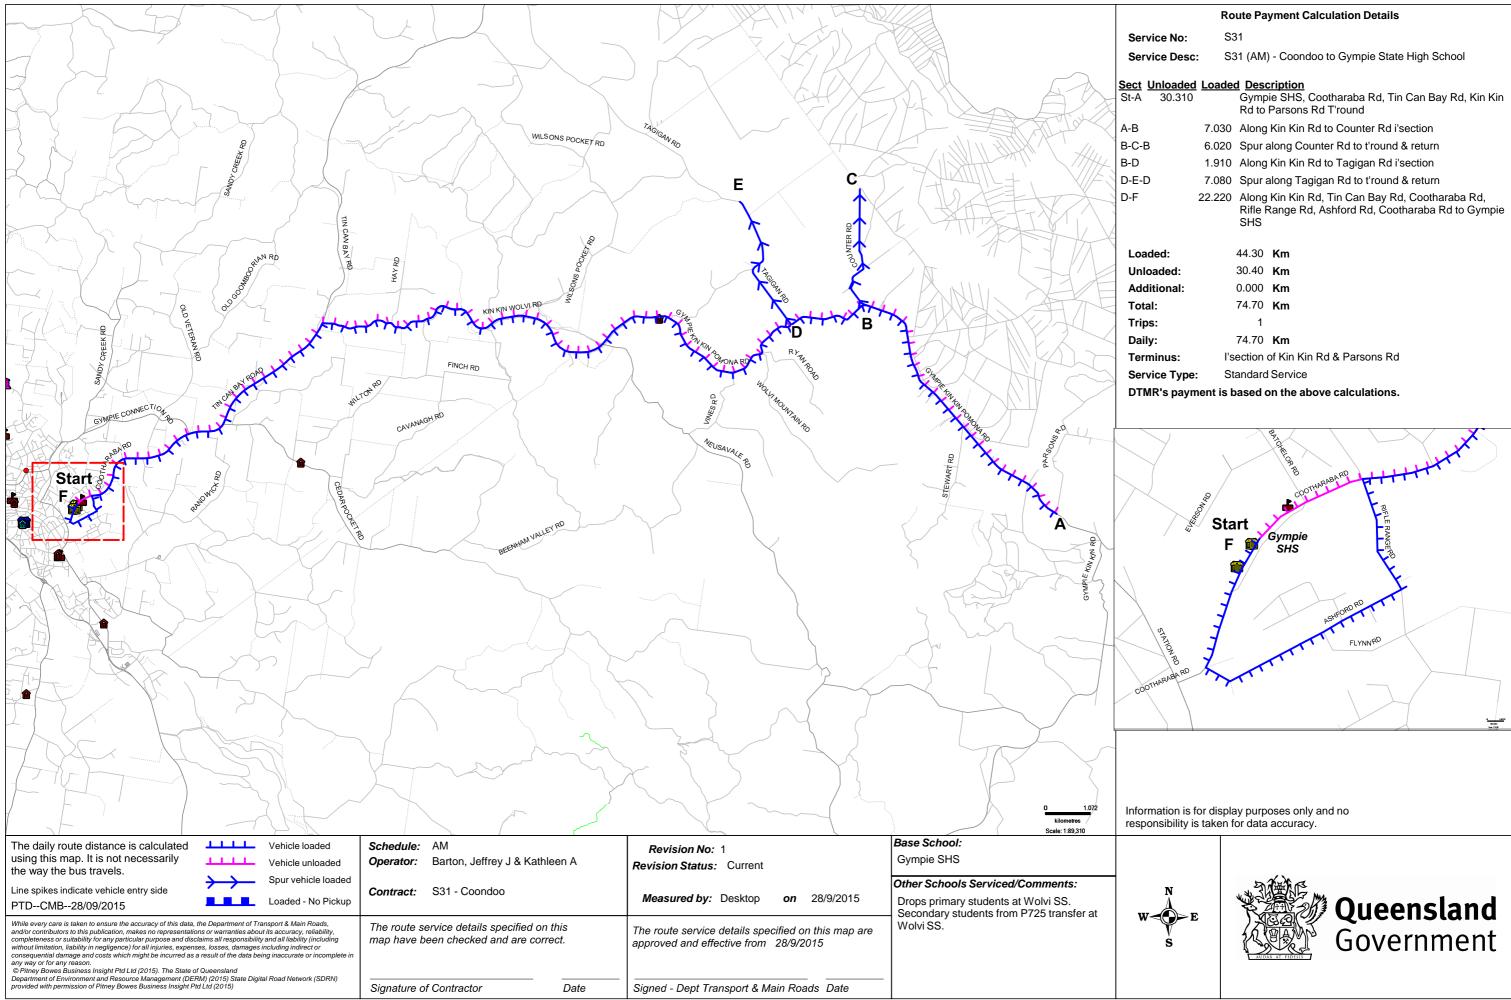

## S31 (AM) - Coondoo to Gympie State High School

| Route Payment Calculation Details                                                                             |                  |                                      |                                                                                             |  |
|---------------------------------------------------------------------------------------------------------------|------------------|--------------------------------------|---------------------------------------------------------------------------------------------|--|
| lo:                                                                                                           | Sa               | S31                                  |                                                                                             |  |
| Desc                                                                                                          | : S3             | 31 (AM)                              | - Coondoo to Gympie State High School                                                       |  |
| aded Loaded Description<br>310 Gympie SHS, Cootharaba Rd, Tin Can Bay Rd, Kin Kin<br>Rd to Parsons Rd T'round |                  |                                      |                                                                                             |  |
|                                                                                                               | 7.030            | Along                                | Kin Kin Rd to Counter Rd i'section                                                          |  |
|                                                                                                               | 6.020            | Spur a                               | along Counter Rd to t'round & return                                                        |  |
|                                                                                                               | 1.910            | Along                                | Kin Kin Rd to Tagigan Rd i'section                                                          |  |
|                                                                                                               | 7.080            | Spur a                               | along Tagigan Rd to t'round & return                                                        |  |
|                                                                                                               | 22.220           |                                      | Kin Kin Rd, Tin Can Bay Rd, Cootharaba Rd,<br>Range Rd, Ashford Rd, Cootharaba Rd to Gympie |  |
|                                                                                                               |                  | 44.30                                | Km                                                                                          |  |
| d:                                                                                                            |                  | 30.40                                | Km                                                                                          |  |
| al:                                                                                                           |                  | 0.000                                | Km                                                                                          |  |
|                                                                                                               |                  | 74.70                                | Km                                                                                          |  |
|                                                                                                               |                  | 1                                    |                                                                                             |  |
|                                                                                                               |                  | 74.70                                | Km                                                                                          |  |
| s:                                                                                                            | l's              | I'section of Kin Kin Rd & Parsons Rd |                                                                                             |  |
| Type:                                                                                                         | Standard Service |                                      |                                                                                             |  |