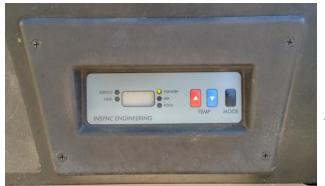

## INSYNC ENGINEERING - HAYWARD H SERIES PROTECTIVE METAL COVER INSTALLATION INSTRUCTIONS

YOUR COVER KIT SHOULD CONTAIN A COVER AND TWO SELF TAPPING SCREWS

YOUR COVER WILL FIT THE FOLLOWING SHAPED HAYWARD PLASTIC BEZEL