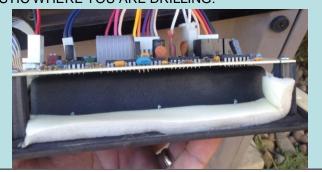

## IMPORTANT NOTE ABOUT LENGTH OF DRILL BIT

KEEP THE LENGTH OF YOUR DRILL BIT TO .5 INCH MAX AND YOU WILL NOT HAVE TO WORRY ABOUT DAMAGING YOUR ELECTRONICS. HERE IS WHAT IS BEHIND THE PLASTIC WHERE YOU ARE DRILLING: