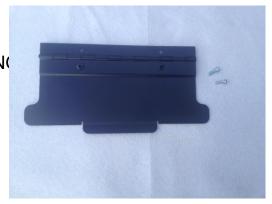

## INSYNC ENGINEERING - HAYWARD H SERIES PROTECTIVE METAL COVER INSTALLATION INSTRUCTIONS

YOUR COVER KIT SHOULD CONTAIN A COVER AND TWO SELF TAPPING SCREWS

YOUR COVER WILL FIT THE FOLLOWING SHAPED HAYWARD PLASTIC BEZEL