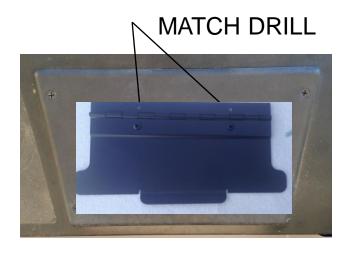

PLACE COVER APPROXIMATELY WHERE SHOWN AND MATCH DRILL 2 ATTACHMENT HOLES INTO YOUR EXISTING PLASTIC. USE .060 TO .070 DIA DRILL BIT. SCREW HINGE TO PLASTIC BEZEL USING SELF TAPPING SCREWS