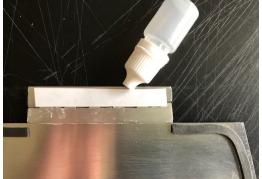

1. YOUR COVER KIT SHOULD CONTAIN A COVER AND ADHESIVE

YOUR COVER WILL FIT THE FOLLOWING SHAPED PANELS

APPLY ADHESIVE TO BACKSIDE OF INDICATED "FIXED" SECTION ON COVER HINGE. DO NOT GET ADHESIVE ON "SWINGING" SECTION OF COVER HINGE