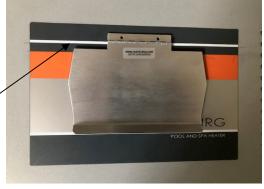

POSITION BONDED COVER. ALLOW
ADHESIVE TO DRY FOR 24 HOURS. YOU
MAY NEED TO "PROP" OPEN THE SERVICE
DOOR SO COVER DOES NOT SLIDE OFF
WHILE DRYING