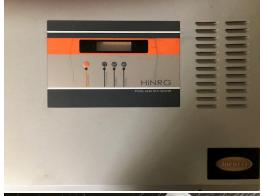

## INSYNC ENG - JACUZZI/ASTRAL/HURLCON SERIES PROTECTIVE METAL COVER INSTALLATION INSTRUCTIONS

TURN OFF POWER, REMOVE EXISTING PLASTIC, REMOVE BEZEL ASSY AND BE CAREFUL HANDLING PRINTED CIRCUIT BOARD ASSY! DAMAGE CAN RESULT

1. YOUR COVER KIT SHOULD CONTAIN A COVER AND ADHESIVE

YOUR COVER WILL FIT THE FOLLOWING SHAPED PANELS

APPLY ADHESIVE TO BACKSIDE OF INDICATED "FIXED" SECTION ON COVER HINGE. DO NOT GET ADHESIVE ON "SWINGING" SECTION OF COVER HINGE