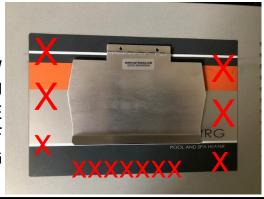

1. YOUR COVER KIT SHOULD CONTAIN A COVER AND ADHESIVE

YOUR COVER WILL FIT THE FOLLOWING SHAPED PANELS

APPLY ADHESIVE TO BACKSIDE OF INDICATED "FIXED" SECTION ON COVER HINGE. DO NOT GET ADHESIVE ON "SWINGING" SECTION OF COVER HINGE

POSITION BONDED COVER. ALLOW
ADHESIVE TO DRY FOR 24 HOURS. YOU
MAY NEED TO "PROP" OPEN THE SERVICE
DOOR SO COVER DOES NOT SLIDE OFF
WHILE DRYING