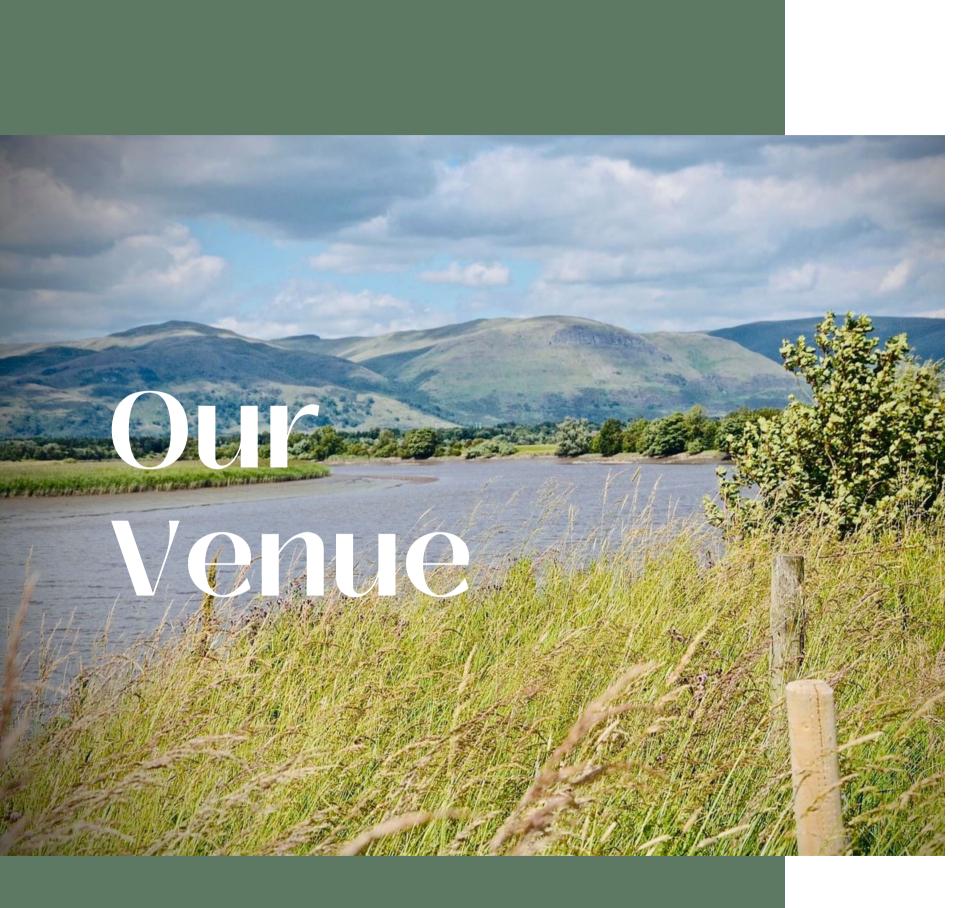

Located on the edge of the River Forth, overlooking Stirling Castle, Wallace Monument & The Ochil Hills The Riviera is the perfect setting for your perfect day.

As well as having breath taking views, The Riviera is flexible to ensure no wedding or event will ever be the same.

### The Riviera is set within a 120 acre working farm on the edge