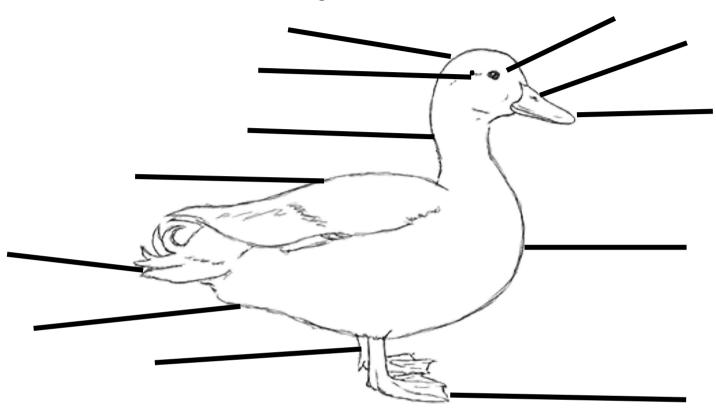

#### PARTS OF A DUCK

head, neck, eye, ear, bill or beak, nostril, breast, shank, webbed feet, wing, tail, undertail coverts

| ibei the | auck pa | rts ana ae | escribe ti | ne function | n of each par |
|----------|---------|------------|------------|-------------|---------------|
|          |         |            |            |             |               |
|          |         |            |            |             |               |
|          |         |            |            |             |               |
|          |         |            |            |             |               |
|          |         |            |            |             |               |
|          |         |            |            |             |               |
|          |         |            |            |             |               |
|          |         |            |            |             |               |
|          |         |            |            |             |               |