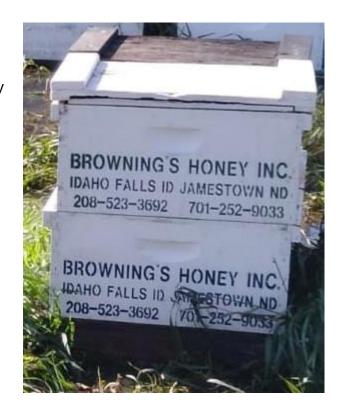

#### **Brownings Honey - Madera County**

**Stolen:** 160 double deep, white hives on 4 way pallets. The stencil is Brownings Honey. They were stolen from an orchard on Avenue 7 and Road 21 in Madera county California.

Location: Madera County, CA

When: Late Jan/Early Feb

Contact: Zac Browning, 701-320-6942 or Madera

County Sheriff's Department, 555-658-2555