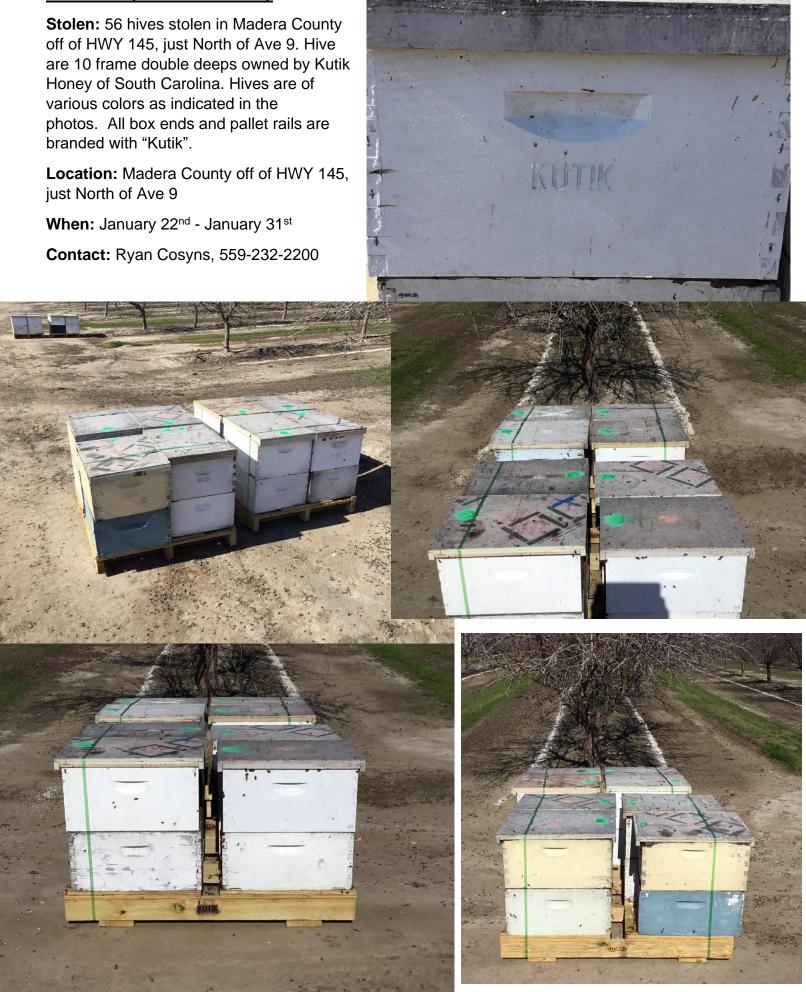

**Stolen:** 160 double deep, white hives on 4 way pallets. The stencil is Brownings Honey. They were stolen from an orchard on Avenue 7 and Road 21 in Madera county California.

Location: Madera County, CA

When: Late Jan/Early Feb

Contact: Zac Browning, 701-320-6942 or Madera

County Sheriff's Department, 555-658-2555



### T&D Honey Bee - Bakersfield

**Stolen:** 144 hives from South Valley Farm near Wasco on Jan 28th or 29th. The hives are a mix of olive green and white boxes. Some of the boxes are stenciled with T & D Honey Bee. \$10k-\$20k reward for information leading to the recovery of the hives.

Location: North Bakersfield/Wasco

When: January 28th/29th

Contact: Ryan Maxwell, 605-219-7228 or Kern

County Sheriff's office, 661-391-7500





## **Kutik Honey – Madera County**



# Adam Manson - Colusa County

**Stolen:** 8 hives stolen in Colusa County, black tape on bottom hole.

When: Late Jan/Early Feb

Contact: Colusa County Sheriff's Office, 530-458-0200