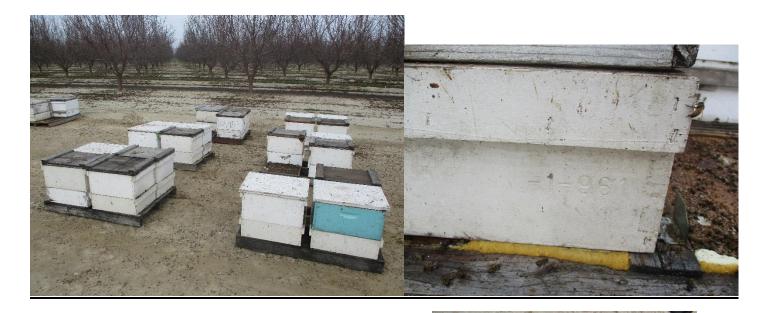

### **UBees - Fresno County**

**Stolen:** 72 hives stolen from the area of James and Belmont Avenue in Fresno County. Bee hive boxes are either labeled with "Ubees" or "B&M Apiaries". 90% of his bee hive boxes are also branded with the number "1-961".

Location: Fresno County, area of James and Belmont Avenue.

**When:** Between 1/20/22 and 1/28/22

Contact: CSBA at brooke@agamsi.com or Rural Crime Task Force at rfreeman@buttecounty.net