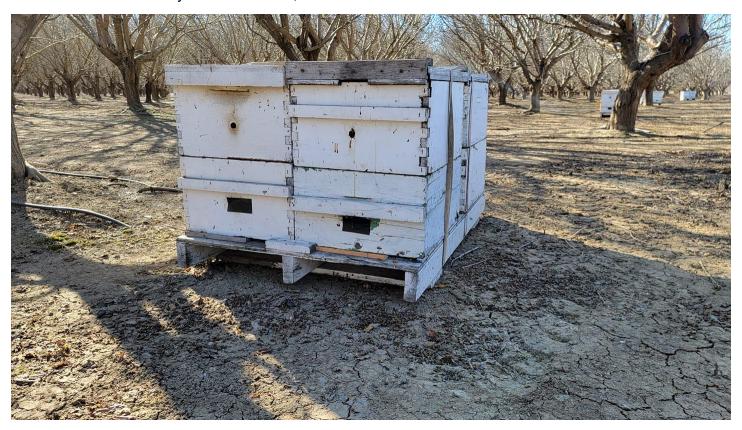

: Madera County, CA

When: Late Jan/Early Feb

Contact: Zac Browning, 701-320-6942 or Madera

County Sheriff's Department, 555-658-2555



### T&D Honey Bee - Bakersfield

**Stolen:** 144 hives from South Valley Farm near Wasco on Jan 28th or 29th. The hives are a mix of olive green and white boxes. Some of the boxes are stenciled with T & D Honey Bee. \$10k-\$20k reward for information leading to the recovery of the hives.

Location: North Bakersfield/Wasco

When: January 28th/29th

Contact: Ryan Maxwell, 605-219-7228 or Kern

County Sheriff's office, 661-391-7500





## **Kutik Honey – Madera County**



# Adam Manson - Colusa County

**Stolen:** 8 hives stolen in Colusa County, black tape on bottom hole.

When: Late Jan/Early Feb

Contact: Colusa County Sheriff's Office, 530-458-0200