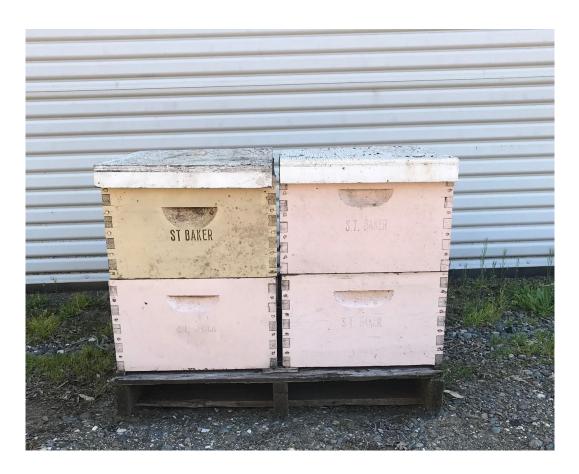

#### Steven Baker - Butte County

**Stolen:** 68 hives stolen from the area of W. Hamilton Rd and Highway 99 in Bigg's in Butte County, CA. The hives were removed by hand and the pallets were left behind. "ST Baker" is branded on the frames and hive boxes.