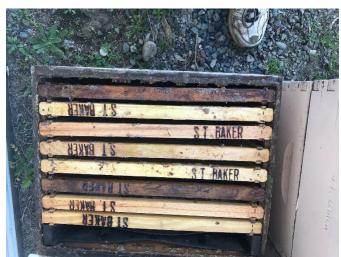

#### Steven Baker - Butte County

**Stolen:** 68 hives stolen from the area of W. Hamilton Rd and Highway 99 in Bigg's in Butte County, CA. The hives were removed by hand and the pallets were left behind. "ST Baker" is branded on the frames and hive boxes.

Location: Butte County, W. Hamilton Rd and Highway 99 in Bigg's

When: 2/8/22

Contact: CSBA at brooke@agamsi.com or Rural Crime Task Force at rfreeman@buttecount.net