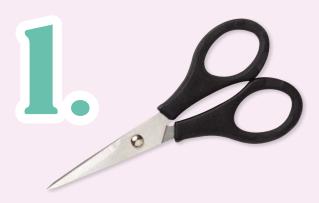

#### PAPER SNIPS SCISSORS 103579 | \$12.00

Fussy cut your stamped images like a pro. These precision snips will help you get into any groove.