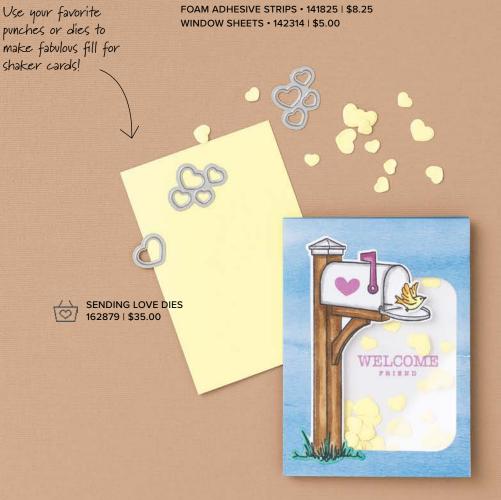

## Shake it up!

From Window Sheets to Clear Medium Envelopes, embellishments to dies, shaker cards are oh-so-easy to create.

## window sheet shaker card

Window Sheets make it easy to create unique shaker card shapes! Simply die cut your paper and adhere a Window Sheet over the back. Line the die-cut shape with Foam Adhesive Strips and fill with loose embellishments. To finish, cover the adhesive with more paper.

FOAM ADHESIVE STRIPS • 141825 | \$8.25 WINDOW SHEETS • 142314 | \$5.00

PETAL PARK BUILDER PUNCH 160576 | \$24.00

STYLISH SHAPES DIES 159183 | \$30.00

Lovely Layers
Use Blending Brushes to brush ink over masks in sequential order.