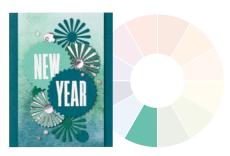

### analogous

Choose three colors that are side-by-side on the color wheel. These color neighbors work together wonderfully to create harmony and balance.

REAL RED + CALYPSO CORAL + PETUNIA POP

BLUEBERRY BUSHEL + SUMMER SPLASH + OLD OLIVE

AZURE AFTERNOON + BLACKBERRY BLISS + FRESH FREESIA