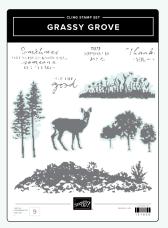

#### Summer or Winter

One stamp set, four seasons. Just change the colors.

GRASSY GROVE STAMP SET 157836 | \$24.00 • • • •