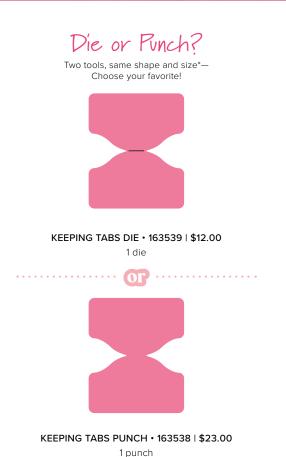

### Dies or Punch?

Two tools, same shape and size\*— Choose your favorite!

LABELED WITH LOVE DIES • 163570 | \$23.00 3 dies

LABELED WITH LOVE PUNCH • 163569 | \$23.00 1 punch

KEEPING TABS STAMP SET • 163533 | \$19.00 15 photopolymer stamps • EN FR