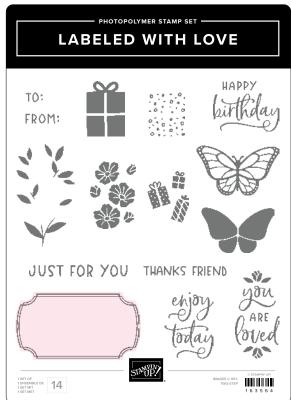

LAYERS OF BEAUTY **DECORATIVE MASKS • 163517 | \$13.00** 5 masks: 1 each of 5 designs. 5" x 6-5/8" (12.7 x 16.8 cm). Use with Classic Stampin' Ink.

LABELED WITH LOVE STAMP SET • 163564 | \$21.00 14 photopolymer stamps • • • • •

### Dies or Punch?

Two tools, same shape and size\*— Choose your favorite!

LABELED WITH LOVE DIES • 163570 | \$23.00 3 dies

LABELED WITH LOVE PUNCH • 163569 | \$23.00 1 punch

KEEPING TABS STAMP SET • 163533 | \$19.00 15 photopolymer stamps • EN FR