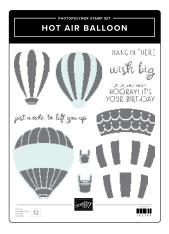

HOORAY FOR SURPRISES STAMP SET • 162851 | \$20.00 • IN IN HOORAY FOR SURPRISES DIES • 162857 | \$32.00

HOT AIR BALLOON STAMP SET • 162748 | \$20.00 • IN IN HOT AIR BALLOON DIES • 162754 | \$30.00

ENCORE PRODUCTS

## featured

Shop our online store to see these and all our Two-Step stamp sets!

HOT AIR BALLOON STAMP SET 162748 | \$20.00 • IN FR

TRUSTY TOOLS
STAMP SET
163274 | \$24.00 • • • • • • • •

UNDER THE MOON • 163531 | \$20.00 -