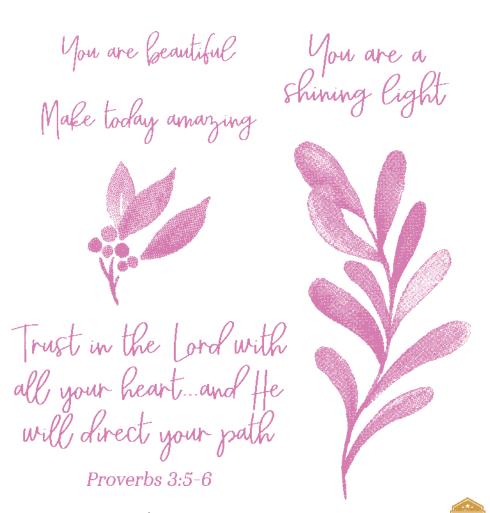

GRACEFUL DEER STAMP SET 162084 | \$25.00

SKETCHED PLAID STAMP SET 161424 | \$20.00

WATERCOLOR WORLD STAMP SET 160708 | \$23.00

BLOCK F 118483 | \$19.00 4-7/8" x 6" (12.4 x 15.2 cm)

YOU ARE BEAUTIFUL • 163704 | \$24.00

6 cling stamps • Inspired by Million Sales Achiever Margaret Van Vliet