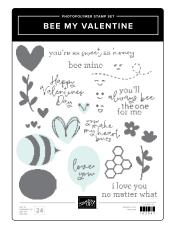

BEAUTY OF THE DEEP STAMP SET • 161233 | \$25.00 BEAUTY OF THE DEEP DIES • 161236 | \$33.00

BEE MY VALENTINE STAMP SET • 162547 | \$21.00 • IN IR
BEE BUILDER PUNCH • 162553 | \$24.00

ENCORE PRODUCTS

BRIGHT SKIES STAMP SET • 162787 | \$20.00 • IN IN BRIGHT SKIES DIES • 162793 | \$34.00

WOOD TEXTURED 12" X 12" (30.5 X 30.5 CM) SPECIALTY PAPER • 163770 | \$5.00 2 sheets.

Shop our online store to see all our holiday stamp sets!

BEE MY VALENTINE STAMP SET 162547 | \$21.00 • EN FR

SENDING LOVE STAMP SET • IN FR 162873 | \$25.00