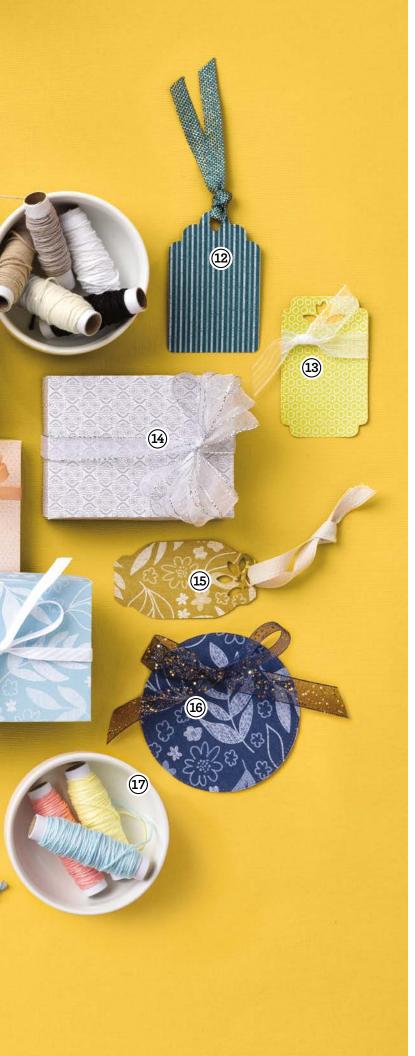

## **ENDLESS** ribbon

Bows, tassels, garlands, gift packaging, oh my! How will you use your ribbon?

- 1. SHY SHAMROCK 3/8" (1 CM) BORDERED RIBBON 163787 | \$7.50 10 yards (9.1 m).
- 2. BAKER'S TWINE ESSENTIALS PACK 155475 | \$11.00 5 spools. Crumb Cake and white, 10 yards (9.1 m) each; black, Gray Granite, and Very Vanilla, 5 yards
- 3. LINEN THREAD 104199 | \$5.00 15 yards (13.7 m).

(4.6 m) each.

- 4. PRETTY IN PINK 3/8" (1 CM) BORDERED RIBBON 163784 | \$7.50 10 yards (9.1 m).
- 5. SUMMER SPLASH 3/8" (1 CM) BORDERED RIBBON 163786 | \$7.50 10 yards (9.1 m).
- 6. PEACH PIE 3/8" (1 CM) **BORDERED RIBBON** 163783 | \$7.50 10 yards (9.1 m).
- 7. PETUNIA POP 3/8" (1 CM) **BORDERED RIBBON** 163785 | \$7.50 10 yards (9.1 m).
- 8. BLACK & VERY VANILLA 3/8" (1 CM) LARGE **CHECK RIBBON** 161982 | \$8.00 10 yards (9.1 m).
- 9. GOLD & SILVER 1/8" (3.2 MM) TRIM COMBO PACK 161633 | \$9.00 10 yards (9.1 m) each color.
- 10. 2023-2025 IN COLOR JUTE TRIM PACK 161637 | \$8.00 5 yards (4.6 m) each color.
- 11. PETAL PINK & WHITE 1/4" (6.4 MM) DIAGONAL TRIM COMBO PACK 163417 | \$10.00 5 yards (4.6 m) each color.

- 12. PRETTY PEACOCK & GOLD 3/8" (1 CM) METALLIC RIBBON 162588 | \$8.50 10 yards (9.1 m).
- 13. IRIDESCENT 1/2" (1.3 CM) STRIPED TRIM 163299 | \$8.50 10 yards (9.1 m).
- 14. SILVER & WHITE 1/2" (1.3 CM) SHEER RIBBON 162149 | \$9.00 10 yards (9.1 m).
- 15. BASIC BEIGE 3/8" (1 CM) BORDERED RIBBON 163788 | \$7.50 10 yards (9.1 m).
- 16. NIGHT OF NAVY & GOLD 1/2" (1.3 CM) **GLITTERED RIBBON** 162011 | \$9.00 10 yards (9.1 m).
- 17. BAKER'S TWINE THREE COLOR PACK 162759 | \$8.00 10 yards (9.1 m) each color. Balmy Blue, Flirty Flamingo, Lemon Lolly.