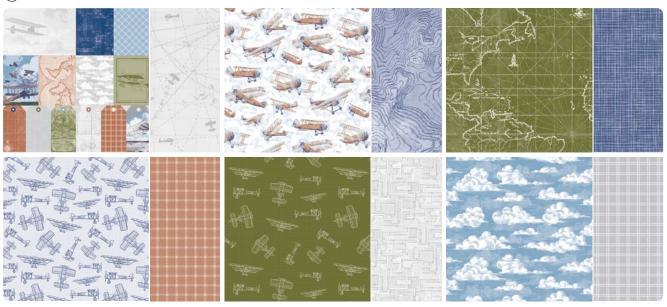

### take to the sky

SUITE COLLECTION • 163832 | \$74.00 • EN FR

4

10% **QUADACTO SAMINOS 1–2. ADVENTUROUS SKY BUNDLE** • 163447 | \$59.00 • \$53.00 • Stamp Set + Dies • **IN IN 3. INDUSTRIAL TRINKETS** • 163450 | \$8.50 • 40 pieces.

**4. TAKE TO THE SKY 12" X 12" (30.5 X 30.5 CM) DESIGNER SERIES PAPER** • 163436 | \$12.50 • 12 sheets.

► To order bundle items individually 1. ADVENTUROUS SKY STAMP SET • 163439 | \$26.00 • 13 cling stamps • ■■ ■■
2. ADVENTUROUS SKY DIES • 163446 | \$33.00 • 11 dies. Largest die: 3-3/4" x 2" (9.5 x 5.1 cm).