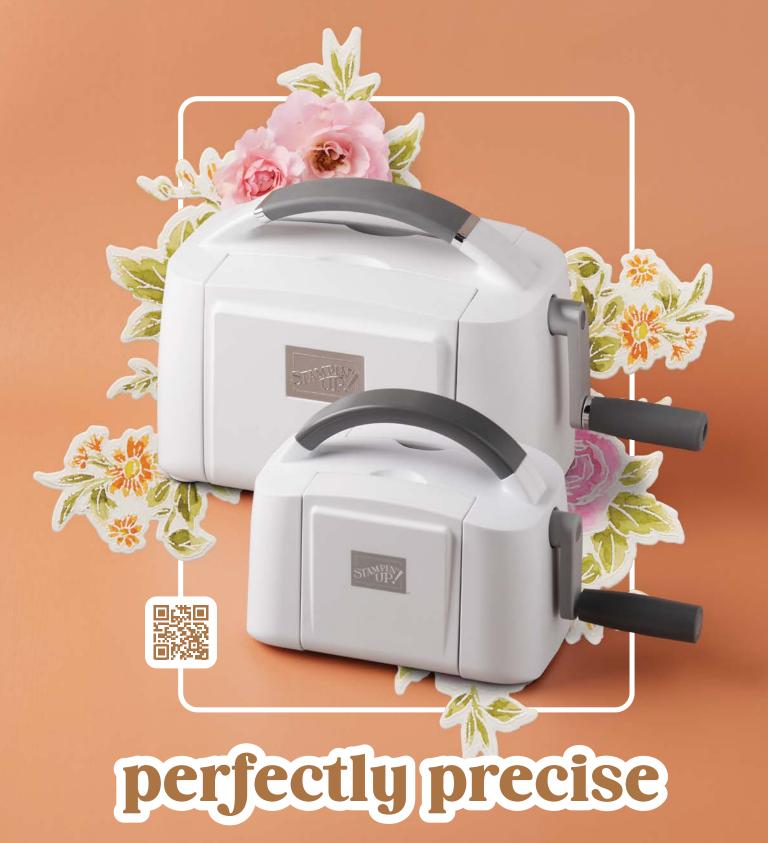

Add extra detail to your paper crafts with the Stampin' Cut & Emboss Machine! Use with our coordinated dies and embossing folders for precise cutouts and textured paper pieces.

► STAMPIN' CUT & EMBOSS MACHINE • 149653 | \$130.00 ► CUTTING PLATES • 150815 | \$14.00 ► MINI STAMPIN' CUT & EMBOSS MACHINE • 150673 | \$66.00 ► MINI CUTTING PLATES • 151004 | \$9.00