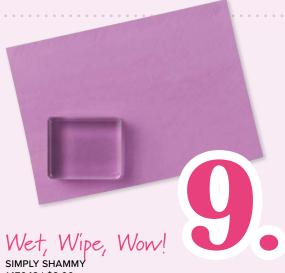

#### MODERN OVAL PUNCH 162234 | \$23.00

We chose this classic oval punch for its versatility, but you can use any shape from our bunches of punches.

147042 | \$9.00

Cleans stamps, surfaces, and more without chemicals—just add water.