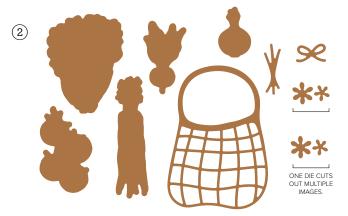

### to market

SUITE COLLECTION • 163433 | \$56.50 • EN FR

10% EUNIQUO SAVINOS 1-2. MARKET GOODNESS BUNDLE • 163429 | \$40.00 \$36.00 • Stamp Set + Dies • IN IN
3. TRANSPARENT ADHESIVE-BACKED DOTS • 163432 | \$8.00 • 160 pieces. 4. TO MARKET 12" X 12" (30.5 X 30.5 CM)

DESIGNER SERIES PAPER • 163421 | \$12.50 • 12 sheets.

► To order bundle items individually 1. MARKET GOODNESS STAMP SET • 163423 | \$19.00 • 15 photopolymer stamps • ■ ■ 2. MARKET GOODNESS DIES • 163428 | \$21.00 • 10 dies. Largest die: 1-3/4" x 2-1/2" (4.4 x 6.4 cm).