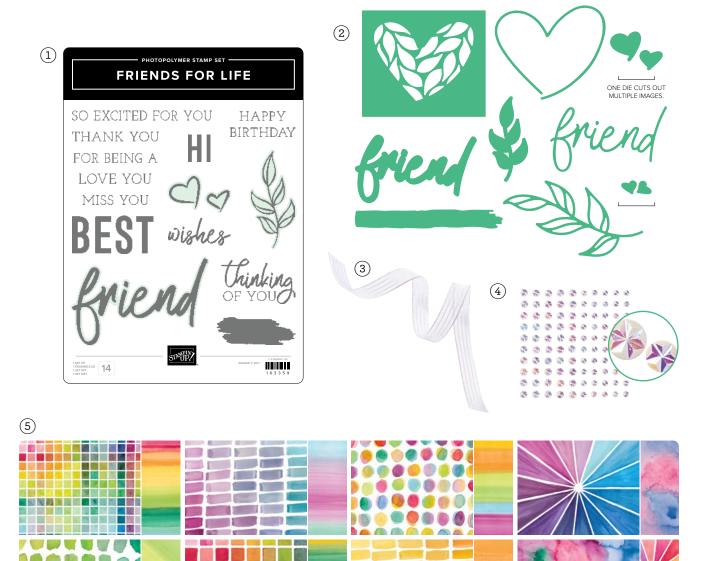

## full of life

SUITE COLLECTION • 163369 | \$82.50 • EN FR

► To order bundle items individually 1. FRIENDS FOR LIFE STAMP SET • 163359 | \$25.00 • 14 photopolymer stamps • ■ ■ ■ 2. FRIENDS FOR LIFE DIES • 163364 | \$34.00 • 9 dies, Largest die: 3" x 2-3/4" (7.6 x 7 cm) • ■ ■