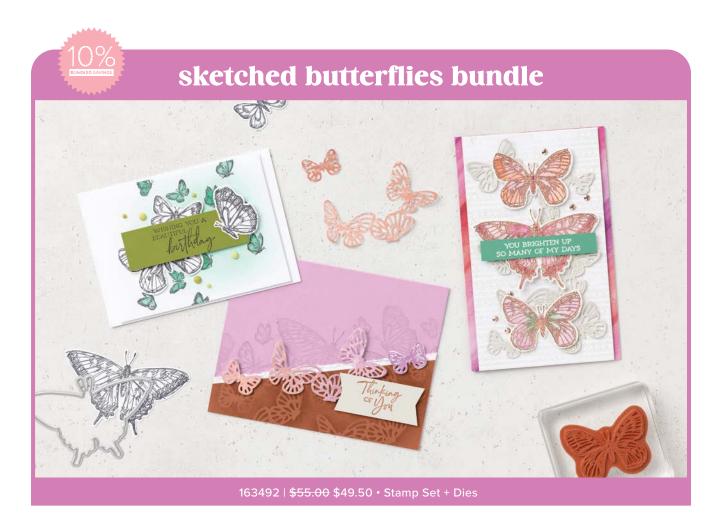

SKETCHED BUTTERFLIES DIES • 163491 | \$29.00 8 dies. Largest die: 3-1/4" x 2-1/4" (8.3 x 5.7 cm).

ENDURING BEAUTY
DECORATIVE MASKS • 162673 | \$12.50

BLENDING BRUSHES • 153611 | \$15.00 3 brushes.

SKETCHED BUTTERFLIES STAMP SET 163490 | \$26.00

Masks are numbered and include notched guides for easy alignment.