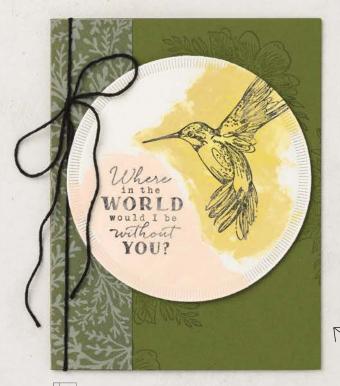

# thoughtful journey

SUITE COLLECTION • 163320 | \$86.75 • EN FR

10% DUNCLOSAVINGS 1-2. THOUGHTFUL WISHES BUNDLE • 163314 | \$62.00 \$55.75 • Stamp Set + Dies • IM IM

3. ADHESIVE-BACKED PEARL TRIO • 163319 | \$7.50 • 120 pieces. 4. THOUGHTFUL DESIGNS 12" X 12" (30.5 X 30.5 CM)

SPECIALTY DESIGNER SERIES PAPER • 163317 | \$11.00 • 5 sheets. 5. THOUGHTFUL JOURNEY 6" X 6" (15.2 X 15.2 CM)

DESIGNER SERIES PAPER • 163303 | \$12.50 • 48 sheets.

- - 2. THOUGHTFUL WISHES DIES 163313 | \$37.00 11 dies. 4-7/8" x 2-1/2" (12.4 x 6.4 cm).