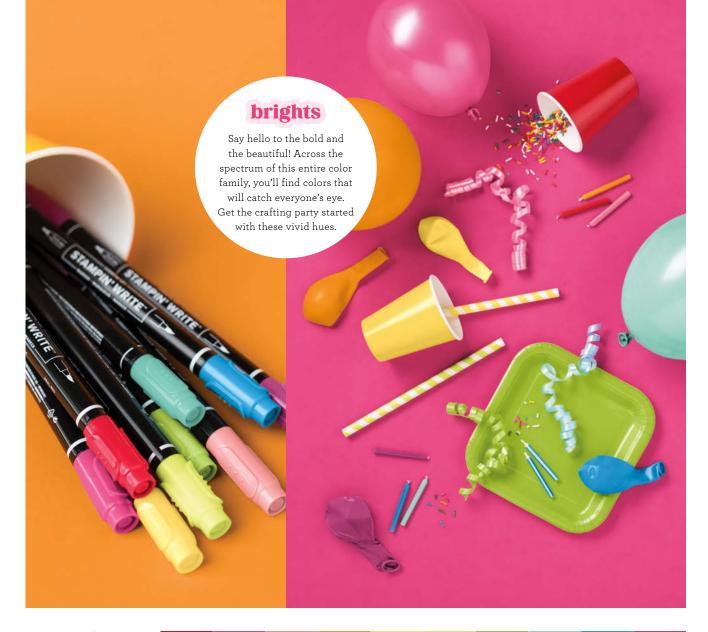

#### STAMPIN' WRITE MARKERS | \$35.00

Subtles • 161698 Brights • 161696 Regals • 161699 Neutrals • 161697

#### Layer with Cute Paper

6" X 6" (15.2 X 15.2 CM) DESIGNER SERIES PAPER | \$12.50

40 sheets.

Subtles • 163776

Brights • 163775

Regals • 163774

Neutrals • 163773

#### 8-1/2" X 11" CARDSTOCK | \$11.50

20 sheets.

Subtles • 161706

Brights • 161707

Regals • 161704

Neutrals • 161705