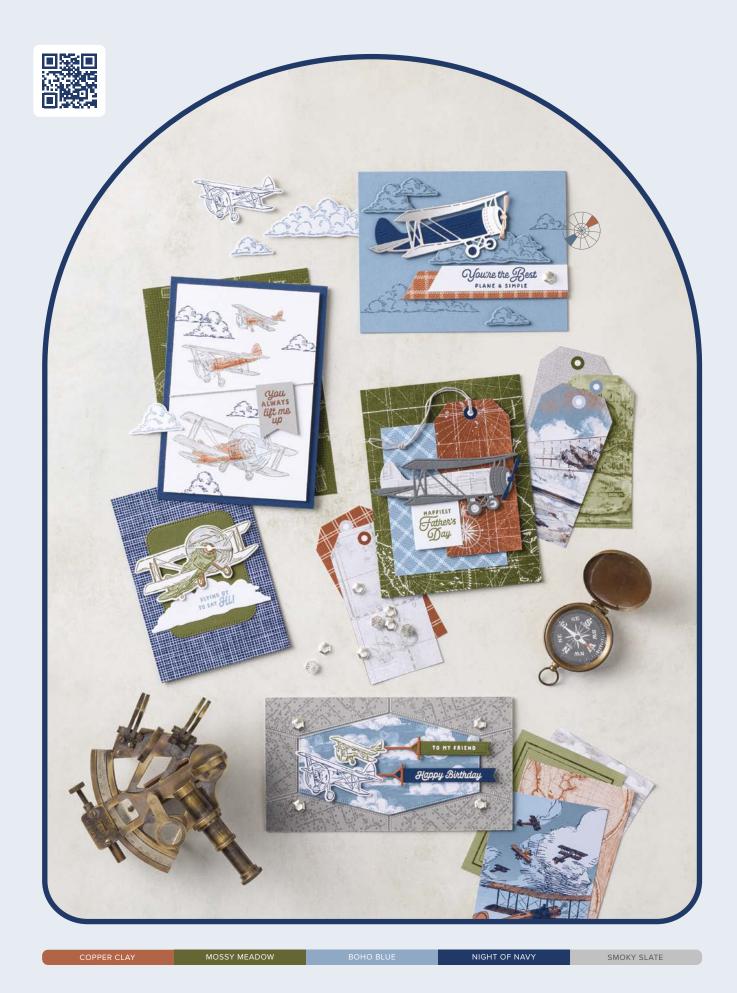

### take to the sky

SUITE COLLECTION • 163832 | \$74.00 • EN FR

4

10% **QUADACTO SAMINOS 1–2. ADVENTUROUS SKY BUNDLE** • 163447 | \$59.00 • \$53.00 • Stamp Set + Dies • **IN IN 3. INDUSTRIAL TRINKETS** • 163450 | \$8.50 • 40 pieces.

**4. TAKE TO THE SKY 12" X 12" (30.5 X 30.5 CM) DESIGNER SERIES PAPER** • 163436 | \$12.50 • 12 sheets.

► To order bundle items individually 1. ADVENTUROUS SKY STAMP SET • 163439 | \$26.00 • 13 cling stamps • ■■ ■■
2. ADVENTUROUS SKY DIES • 163446 | \$33.00 • 11 dies. Largest die: 3-3/4" x 2" (9.5 x 5.1 cm).