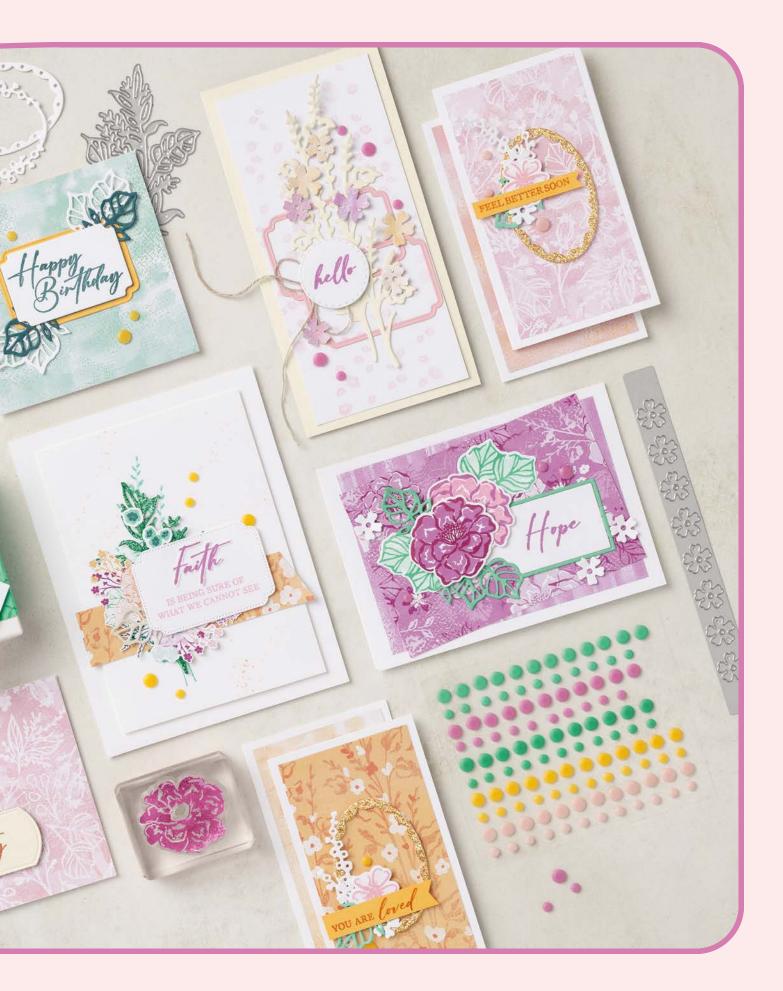

### unbounded beauty

SUITE COLLECTION • 163390 | \$141.00 • EN ES FR

PRETTY IN PINK PEACH PIE SHY SHAMROCK SUMMER SPLASH BERRY BURST PETUNIA POP

► To order bundle items individually 1. FLOWERS OF BEAUTY STAMP SET • 163374 | \$24.00 • 13 photopolymer stamps.

2. FLOWERS OF BEAUTY DIES • 163375 | \$37.00 • 10 dies. Largest die: 1-3/4" x 5" (4.4 x 12.7 cm).

3. UNBOUNDED LOVE STAMP SET • 163378 | \$25.00 • 25 photopolymer stamps • Inspired by Million Sales Achiever Debbie Moczek • INSTANT A. UNBOUNDED LOVE DIES • 163383 | \$36.00 • 16 dies. Largest die: 3-1/8" x 1-1/2" (7.9 x 3.8 cm).