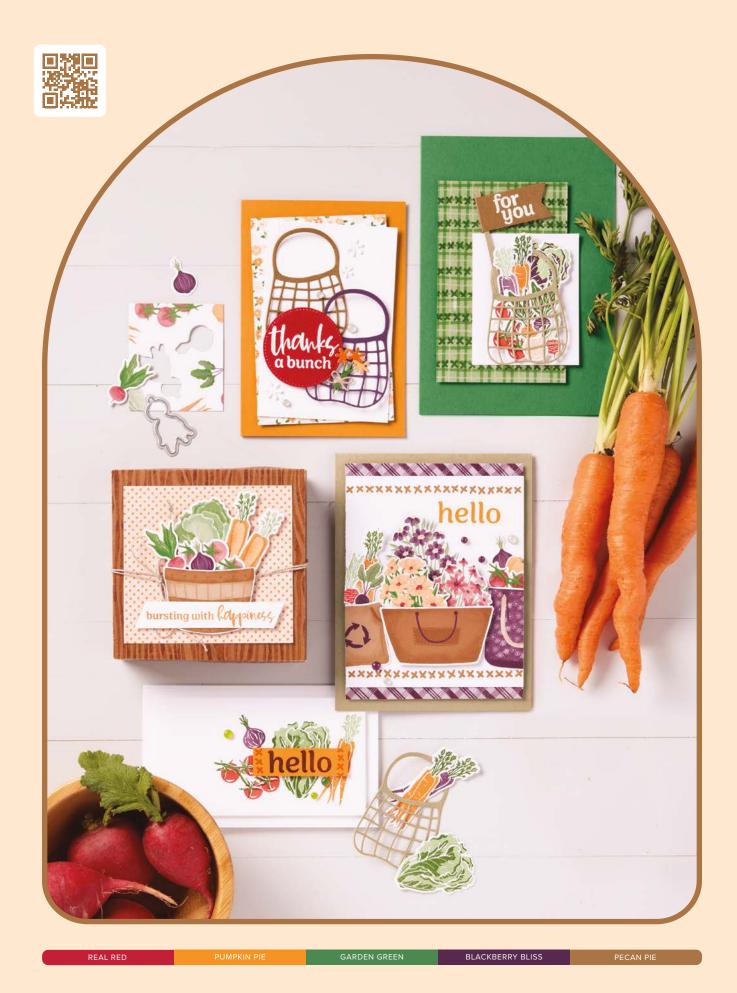

### to market

SUITE COLLECTION • 163433 | \$56.50 • EN FR

10% EUNIQUO SAVINOS 1-2. MARKET GOODNESS BUNDLE • 163429 | \$40.00 \$36.00 • Stamp Set + Dies • IN IN
3. TRANSPARENT ADHESIVE-BACKED DOTS • 163432 | \$8.00 • 160 pieces. 4. TO MARKET 12" X 12" (30.5 X 30.5 CM)

DESIGNER SERIES PAPER • 163421 | \$12.50 • 12 sheets.

► To order bundle items individually 1. MARKET GOODNESS STAMP SET • 163423 | \$19.00 • 15 photopolymer stamps • ■ ■ 2. MARKET GOODNESS DIES • 163428 | \$21.00 • 10 dies. Largest die: 1-3/4" x 2-1/2" (4.4 x 6.4 cm).