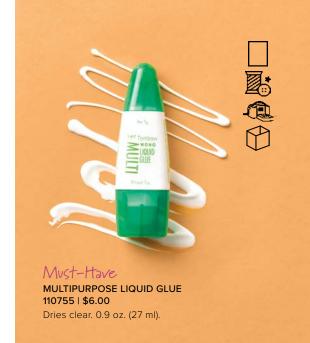

# **sticky**BUSINESS

We have the right adhesive for every project. Adhesives are permanent and acid free.

Perfectly Precise
FINE-TIP GLUE PEN • 138309 | \$7.25
Narrow nozzle for precise placement.

1 oz. (30 ml).