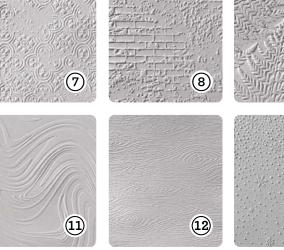

### Pretty Patterns

- 1. CANE WEAVE 3D 160580 | \$10.00
- 2. CUTE CROCHET 3D 163792 | \$10.00
- 3. DASHING DESIGNS 3D 163483 | \$10.00
- 4. DOTTED CIRCLES 3D 163789 | \$12.00
- 5. EYELET 3D 163414 | \$10.00

(3)

**13** 

6. METAL PLATE 3D 160766 | \$10.00

- 7. DISTRESSED TILE 3D 162189 | \$10.00
- 8. EXPOSED BRICK 3D 161600 | \$11.00
- 9. FERN 3D 158804 | \$10.00
- 10. LAYERED FLORALS 3D 162935 | \$11.00
- 11. SO SWIRLY 163791 | \$10.50
- 12. TIMBER 3D 156406 | \$11.00
- 13. SNOWFLAKE SKY 3D 162026 | \$11.00