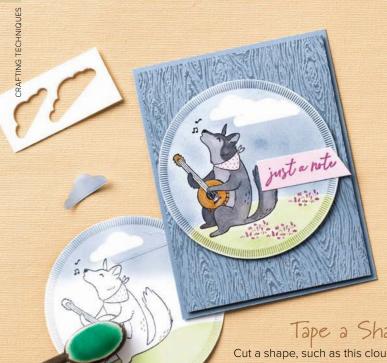

### Make a Scene

Masking paper can help you build a realistic scene. Simply stamp your image on masking paper, fussy cut, then place over the image you want to keep clean before stamping again.

STAMPIN' UP! MASKING PAPER • 155480 | \$7.00 12 sheets.

Tape a Shape

Cut a shape, such as this cloud, from Masking Paper and apply to cardstock, then use a Blending Brush to paint the sky blue.

SMALL BLENDING BRUSHES • 160518 | \$14.00 3 brushes.

4 TECHNIQUES FOR

## masterful masking

MUSICAL JAMBOREE • 163616 | \$24.00

10 cling stamps