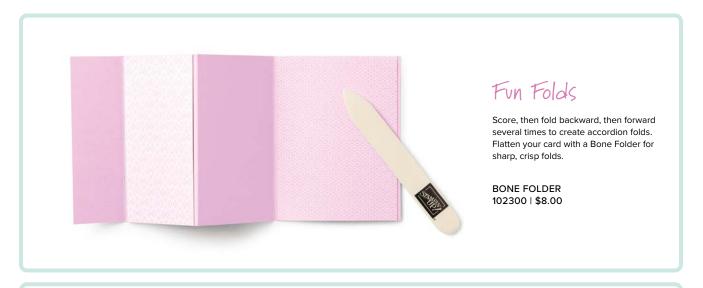

### add fun to your cards!

Dazzle your family and friends with cards that slide, shake, spin, or pop up! You just need some basic tools and your creativity.

### Peekabool

Break from the usual square and rectangle cards by creating an angled, reverse trifold card. Use a Paper Trimmer to cut an angle from the card front to give a peek at the inside piece, and fold the inside piece over it to create a closure.