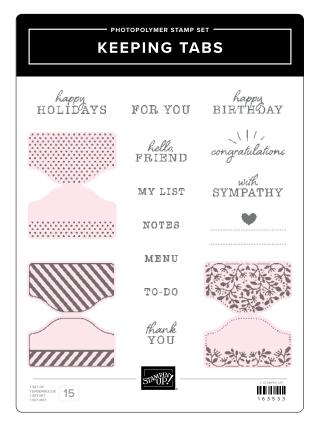

### Dies or Punch?

Two tools, same shape and size\*— Choose your favorite!

LABELED WITH LOVE DIES • 163570 | \$23.00 3 dies

LABELED WITH LOVE PUNCH • 163569 | \$23.00 1 punch

KEEPING TABS STAMP SET • 163533 | \$19.00 15 photopolymer stamps • EN FR