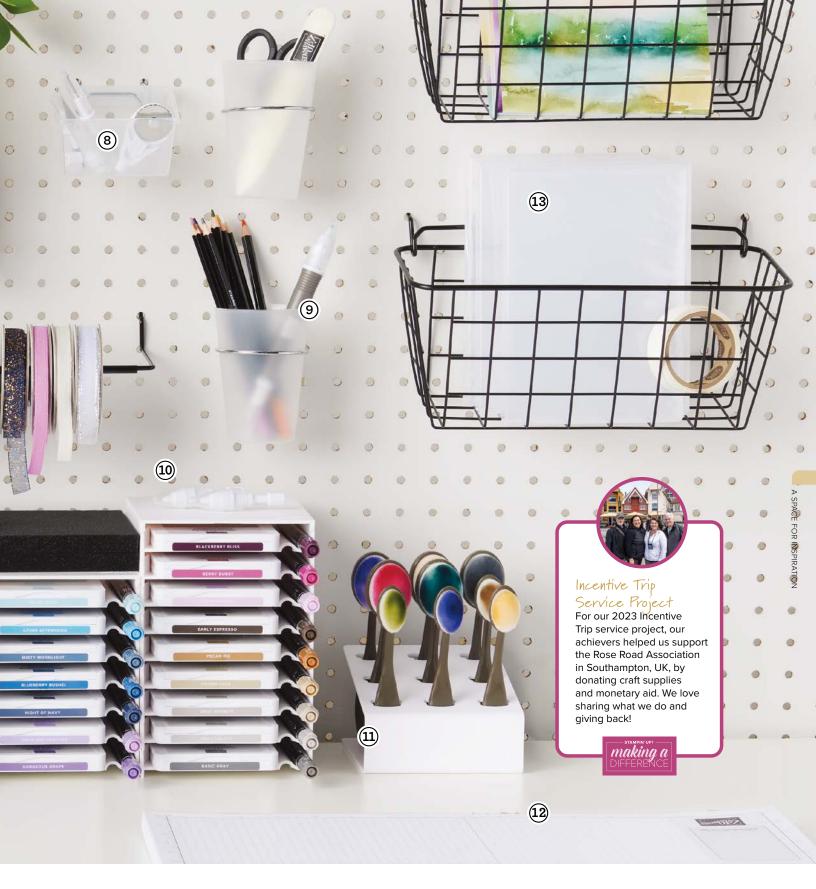

# inspiration

It's not just about creating paper crafts—it's about making a space where you can be successful! The following tools were designed for organization so that you can keep the creative inspiration flowing.

0

0

0

0

A SPACE FOR INSPIRATION

- 8. TAKE YOUR PICK CRAFTER TIPS 161602 | \$21.00 Set of 3 tips.
- 9. TAKE YOUR PICK™ 144107 | \$12.001 multipurpose tool.
- 10. TAKE YOUR PICK PUTTY REFILL 150006 | \$5.00
  - 2 replacement tips.
- 11. BLENDING BRUSHES STORAGE 160519 | \$16.00
  - 1 brush organizer.

- **12. GRID PAPER 130148** I **\$13.00** 11" x 17" (28 x 43 cm). 100 sheets.
- 13. STANDARD STAMP CASES 119105 | \$9.00 4 cases.

YOU'VE GOT great taste