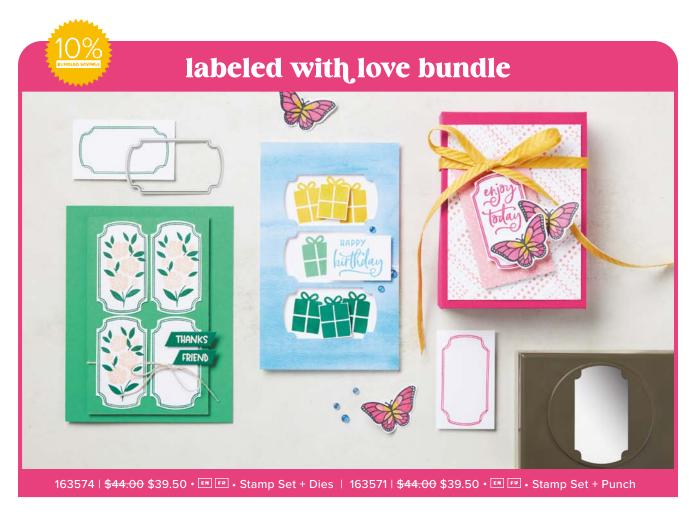

LAYERS OF BEAUTY **DECORATIVE MASKS • 163517 | \$13.00** 5 masks: 1 each of 5 designs. 5" x 6-5/8" (12.7 x 16.8 cm). Use with Classic Stampin' Ink.

LABELED WITH LOVE STAMP SET • 163564 | \$21.00 14 photopolymer stamps • • • • •

### Dies or Punch?

Two tools, same shape and size\*— Choose your favorite!

LABELED WITH LOVE DIES • 163570 | \$23.00 3 dies

LABELED WITH LOVE PUNCH • 163569 | \$23.00 1 punch

KEEPING TABS STAMP SET • 163533 | \$19.00 15 photopolymer stamps • EN FR