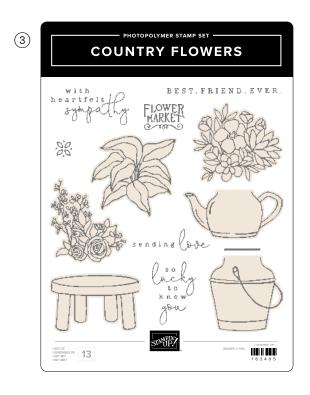

### country woods

SUITE COLLECTION • 163418 | \$152.25 • EN FR

PETAL PINK POOL PARTY MISTY MOONLIGHT PECAN PIE BASIC BEIGE SMOKY SLATE

► To order bundle items individually 1. COUNTRY BIRDHOUSE STAMP SET • 163395 | \$20.00 • 13 photopolymer stamps • ■ ■
2. COUNTRY BIRDHOUSE DIES • 163400 | \$32.00 • 23 dies. Largest die: 3-1/4" × 3-1/4" (8.3 × 8.3 cm). 3. COUNTRY FLOWERS STAMP SET
163405 | \$24.00 • 13 photopolymer stamps • ■ ■ 4. COUNTRY FLOWERS DIES • 163410 | \$35.00 • 15 dies. Largest die: 2" × 2" (5.1 × 5.1 cm).