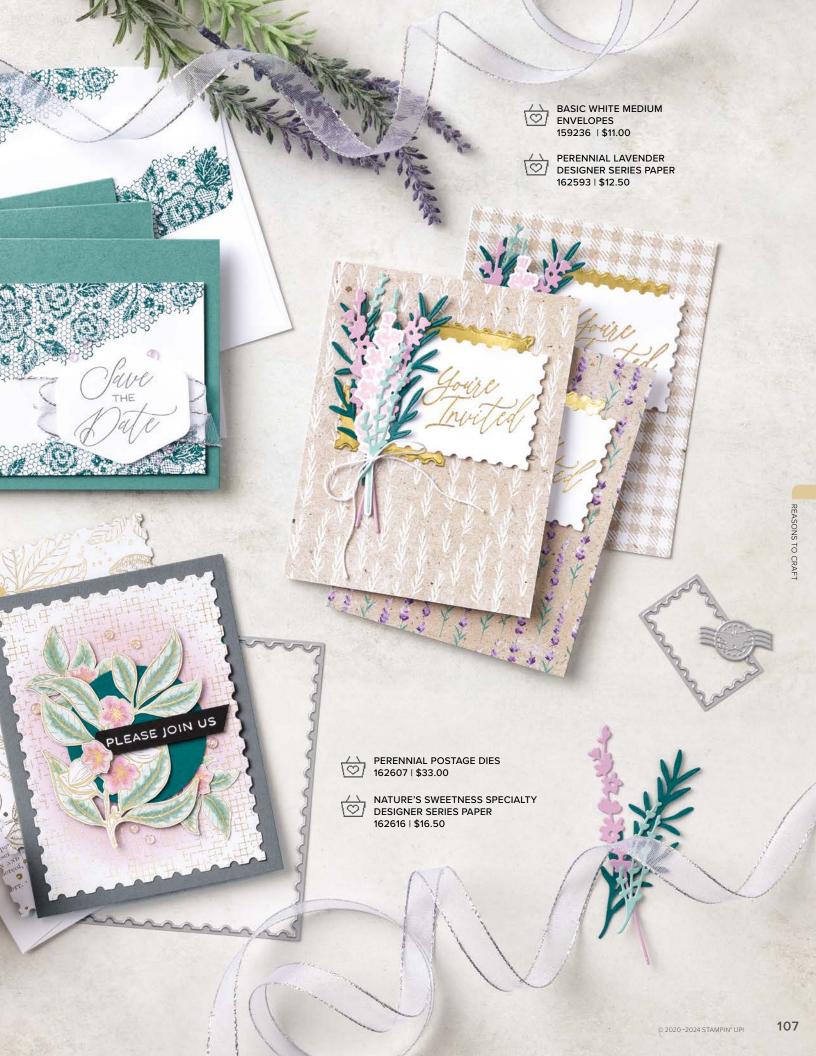

# thoughtful journey

SUITE COLLECTION • 163320 | \$86.75 • EN FR

10% DUNCLOSAVINGS 1-2. THOUGHTFUL WISHES BUNDLE • 163314 | \$62.00 \$55.75 • Stamp Set + Dies • IM IM

3. ADHESIVE-BACKED PEARL TRIO • 163319 | \$7.50 • 120 pieces. 4. THOUGHTFUL DESIGNS 12" X 12" (30.5 X 30.5 CM)

SPECIALTY DESIGNER SERIES PAPER • 163317 | \$11.00 • 5 sheets. 5. THOUGHTFUL JOURNEY 6" X 6" (15.2 X 15.2 CM)

DESIGNER SERIES PAPER • 163303 | \$12.50 • 48 sheets.

- - 2. THOUGHTFUL WISHES DIES 163313 | \$37.00 11 dies. 4-7/8" x 2-1/2" (12.4 x 6.4 cm).