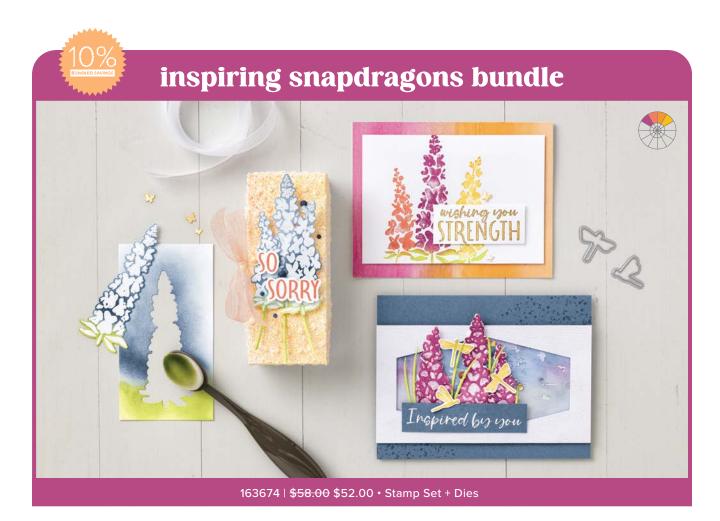

LOVELIEST TREE DIES • 163715 | \$20.00 7 dies. Largest die: 3-5/8"  $\times$  2-1/4" (9.2  $\times$  5.7 cm).

INSPIRING SNAPDRAGONS DIES • 163673 | \$32.00 11 dies. Largest die: 1-1/2" x 3-3/4" (3.8 x 9.5 cm).