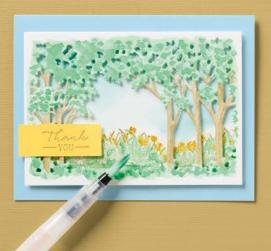

Works best with Clear Block f

featured

Shop our online store to see these and all our background stamps!

BOTANICAL BEAUTY STAMP SET 162903 | \$24.00

DOGGONE FRIENDLY STAMP SET 162729 | \$20.00

FRAGRANT FOREST STAMP SET 162108 | \$20.00

GRACEFUL DEER STAMP SET 162084 | \$25.00

SKETCHED PLAID STAMP SET 161424 | \$20.00

WATERCOLOR WORLD STAMP SET 160708 | \$23.00

BLOCK F 118483 | \$19.00 4-7/8" x 6" (12.4 x 15.2 cm)

YOU ARE BEAUTIFUL • 163704 | \$24.00