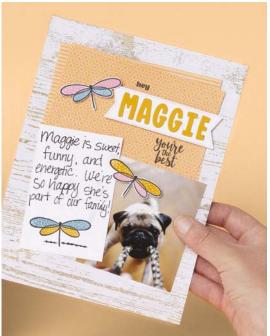

#### Saying Hey

SAYING HEY STAMP SET 163697 \$17.00

This sentiment-only set has thoughts for many occasions, but you can choose any set you like in our online store.

thanks. YOU CAN DO THIS BIRTHDAY

SAYING HEY • 163697 | \$17.00

10 photopolymer stamps