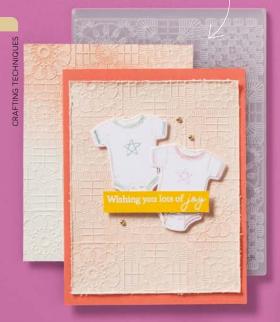

### featured

Shop our online store to see these and other stamp sets.

THOUGHTFUL EXPRESSIONS STAMP SET 162815 | \$25.00

TEXTURED FLORAL DIES 161231 | \$34.00

127

Create a perfect impression using our embossing folders and a Stampin' Cut & Emboss Machine. Here are three ways you can make your own beautifully embossed crafts.

### Pretty Patterns

- 1. CANE WEAVE 3D 160580 | \$10.00
- 2. CUTE CROCHET 3D 163792 | \$10.00
- 3. DASHING DESIGNS 3D 163483 | \$10.00
- 4. DOTTED CIRCLES 3D 163789 | \$12.00
- 5. EYELET 3D 163414 | \$10.00

(3)

**13** 

6. METAL PLATE 3D 160766 | \$10.00

- 7. DISTRESSED TILE 3D 162189 | \$10.00
- 8. EXPOSED BRICK 3D 161600 | \$11.00
- 9. FERN 3D 158804 | \$10.00
- 10. LAYERED FLORALS 3D 162935 | \$11.00
- 11. SO SWIRLY 163791 | \$10.50
- 12. TIMBER 3D 156406 | \$11.00
- 13. SNOWFLAKE SKY 3D 162026 | \$11.00

## Hybrid Hype (Dies + Folder)

- 14. ADORING HEARTS 162569 | \$39.00
- 15. SEASIDE WISHES 163497 | \$33.00
- 16. THOUGHTFUL MOMENTS 162927 | \$38.00 · [N] FR