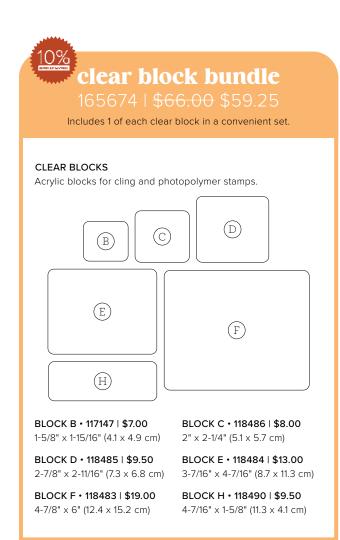

#### Block Solid

CLEAR BLOCK D • 118485 | \$9.50 CLEAR BLOCK E • 118484 | \$13.00

A transparent block puts you in control when you're stamping.