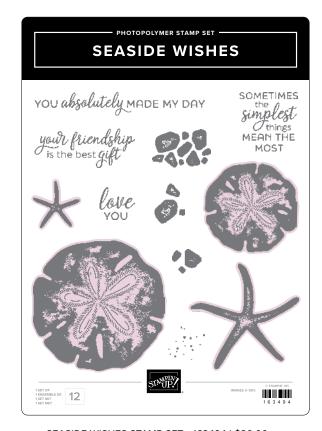

SEASIDE WISHES STAMP SET • 163494 | \$20.00 12 photopolymer stamps.

SEASIDE WISHES HYBRID EMBOSSING FOLDER • 163497 | \$33.00 1 embossing folder: 4-1/2"  $\times$  6-1/4" (11.4  $\times$  15.9 cm). 8 dies. Largest die: 4-7/8"  $\times$  4-1/2" (12.4  $\times$  11.4 cm).