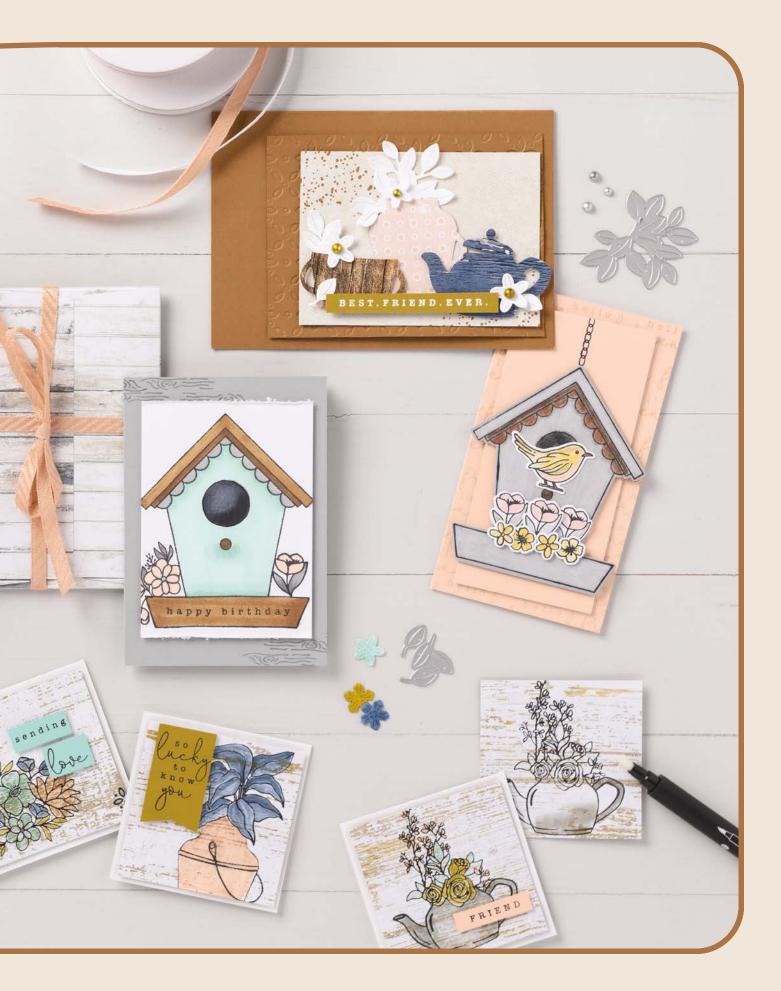

### country woods

SUITE COLLECTION • 163418 | \$152.25 • EN FR

PETAL PINK POOL PARTY MISTY MOONLIGHT PECAN PIE BASIC BEIGE SMOKY SLATE

► To order bundle items individually 1. COUNTRY BIRDHOUSE STAMP SET • 163395 | \$20.00 • 13 photopolymer stamps • ■ ■
2. COUNTRY BIRDHOUSE DIES • 163400 | \$32.00 • 23 dies. Largest die: 3-1/4" × 3-1/4" (8.3 × 8.3 cm). 3. COUNTRY FLOWERS STAMP SET
163405 | \$24.00 • 13 photopolymer stamps • ■ ■ 4. COUNTRY FLOWERS DIES • 163410 | \$35.00 • 15 dies. Largest die: 2" × 2" (5.1 × 5.1 cm).