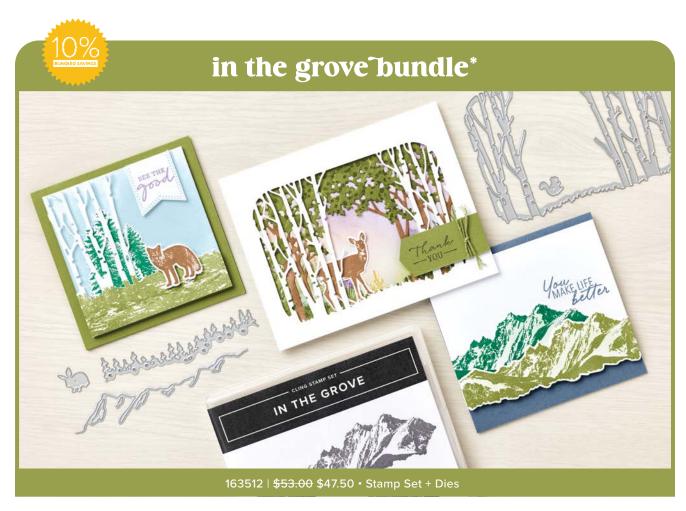

# SPOTLIGHT ON NATURE dear friend hanks 1 SET OF 1987 MT 163 57 9

**SPOTLIGHT ON NATURE DIES • 163580** | **\$35.00** 12 dies. Largest die: 3-7/8" (9.8 cm).

IN THE GROVE DIES • 163511 | \$31.00 9 dies. Largest die: 4-5/8"  $\times$  3-1/4" (11.7  $\times$  8.3 cm).