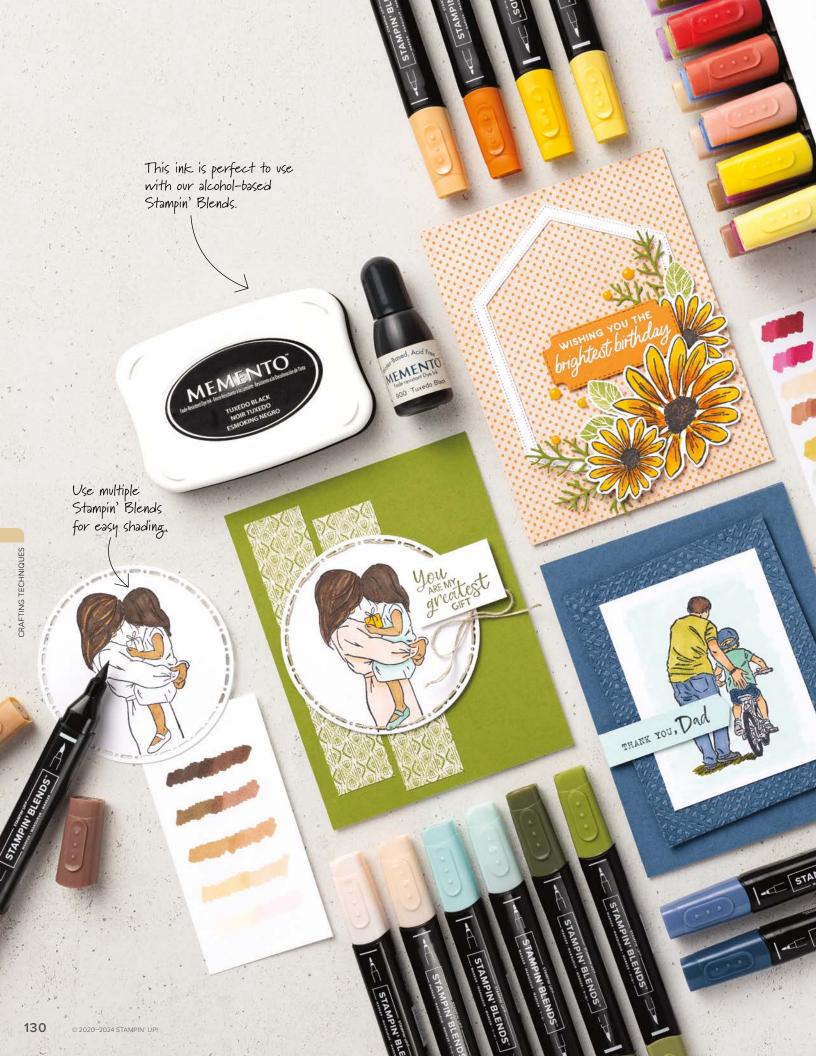

# blending

### Stampin' Blends Must-Haves

#### MEMENTO™ INK

- Tuxedo Black Pad 132708 | \$8.00
- Tuxedo Black Refill 133456 | \$6.50

COLOR LIFTER • 144608 | \$5.50

NATURAL TONES STAMPIN' BLENDS | \$11.00 EACH

- ○ Stampin' Blends Light Combo Pack 159465
- $\bigcirc$   $\bigcirc$  Stampin' Blends Medium Light Combo Pack 159463
- Stampin' Blends Medium Combo Pack 159462
- Stampin' Blends Medium Deep Combo Pack 159461
- Stampin' Blends Deep Combo Pack 158152

### featured

Shop our online store to see these and other stamp sets perfect for coloring.

ALWAYS WITH ME STAMP SET 162321 | \$24.00

BESIDE ME STAMP SET 160780 | \$26.00

Try water-based markers for a different look