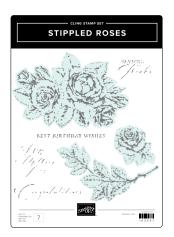

SPARKLING SNOWFLAKES STAMP SET • 162158 | \$20.00 • EN FR SPARKLING SNOWFLAKES TAG TOPPER PUNCH • 162164 | \$27.00

STIPPLED ROSES STAMP SET • 162657 | \$27.00 • IN IN STIPPLED ROSES DIES • 162666 | \$33.00