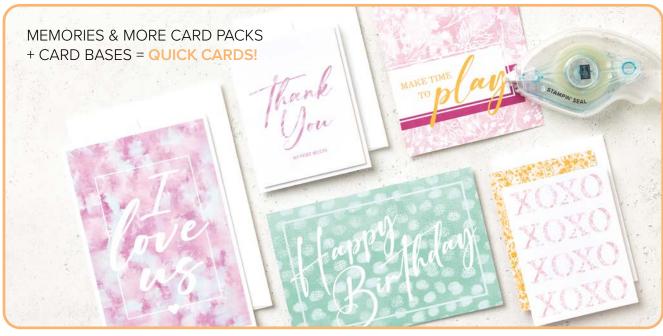

## memories plus

Scrapbooker or card maker? Memories & More helps you do both! It gives you the tools to preserve your special memories *and* to create cards for the people who help make those memories.