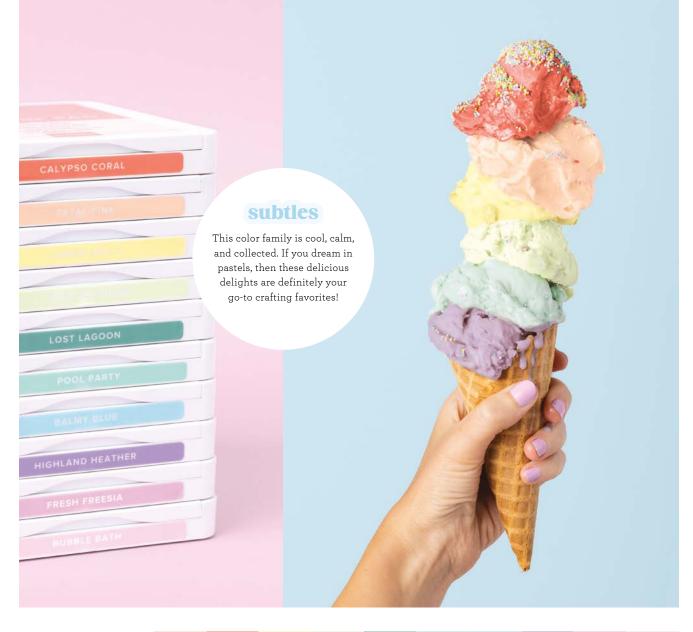

#### STAMPIN' WRITE MARKERS | \$35.00

Subtles • 161698 Brights • 161696 Regals • 161699 Neutrals • 161697

#### Layer with Cute Paper

6" X 6" (15.2 X 15.2 CM) DESIGNER SERIES PAPER | \$12.50

40 sheets.

Subtles • 163776

Brights • 163775

Regals • 163774

Neutrals • 163773

#### 8-1/2" X 11" CARDSTOCK | \$11.50

20 sheets.

Subtles • 161706

Brights • 161707

Regals • 161704

Neutrals • 161705