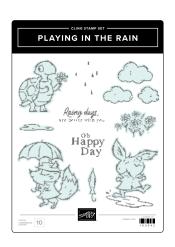

PAINTED LAVENDER STAMP SET • 162594 | \$20.00 PAINTED LAVENDER DIES • 162596 | \$32.00

PLAYING IN THE RAIN STAMP SET • 160542 | \$26.00 • IN THE PLAYING IN THE RAIN DIES • 160550 | \$35.00

RUSTIC CRATE STAMP SET • 162265 | \$20.00 RUSTIC CRATE DIES • 162267 | \$34.00