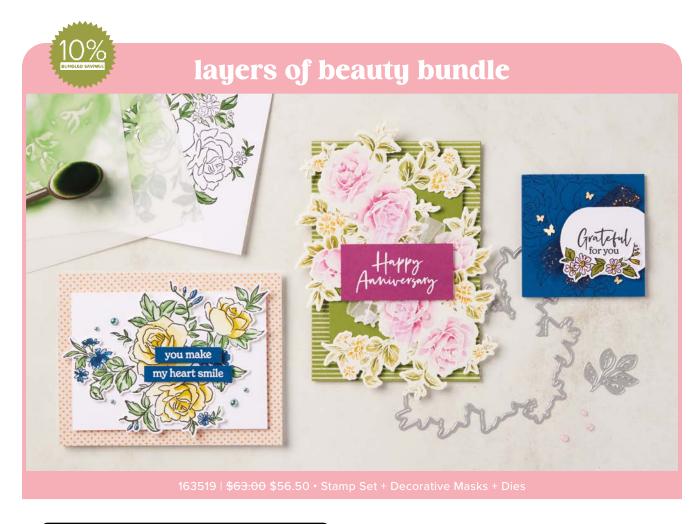

### LAYERS OF BEAUTY STAMP SET • 163514 | \$20.00 9 photopolymer stamps Inspired by Million Sales Achiever Shelly Godby

**LAYERS OF BEAUTY DIES • 163518** | **\$30.00** 11 dies. Largest die: 5-1/2" x 4" (14 x 10.2 cm).

LAYERS OF BEAUTY **DECORATIVE MASKS • 163517 | \$13.00** 5 masks: 1 each of 5 designs. 5" x 6-5/8" (12.7 x 16.8 cm). Use with Classic Stampin' Ink.

LABELED WITH LOVE STAMP SET • 163564 | \$21.00 14 photopolymer stamps • • • • •