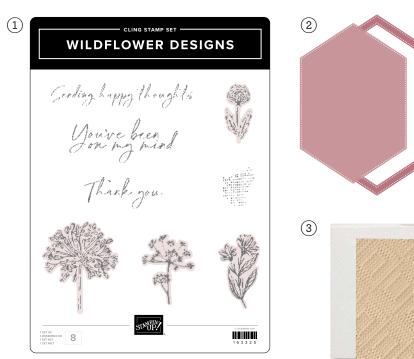

### wildly flowering

SUITE COLLECTION • 163339 | \$78.00 • EN FR

10% JUNIOLEO SAVINGS 1-2. WILDFLOWER DESIGNS BUNDLE • 163334 | \$53.00 • Stamp Set + Dies • IN IN 3. DASHING DESIGNS 3D EMBOSSING FOLDER • 163483 | \$10.00 • 4-1/2" × 6-1/4" (11.4 × 15.9 cm). 4. ADHESIVE-BACKED TEXTURED DOTS 163338 | \$8.00 • 120 pieces. 5. WILDLY FLOWERING 12" X 12" (30.5 X 30.5 CM) DESIGNER SERIES PAPER • 163323 | \$12.50 • 12 sheets.

2. WILDFLOWER DESIGNS DIES • 163333 | \$31.00 • 7 dies. Largest die: 5" x 3-7/16" (12.7 x 8.7 cm).