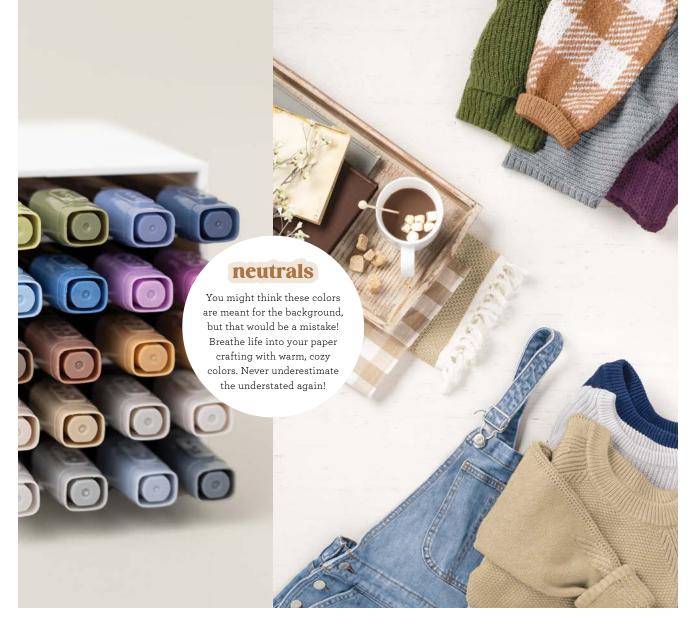

#### **COLOR FAMILY COORDINATION**

Not sure where to start? Pick a color family you love and get the basics—cardstock, Designer Series Paper, and markers. The easy color coordination pairs perfectly with any of our basic card templates.