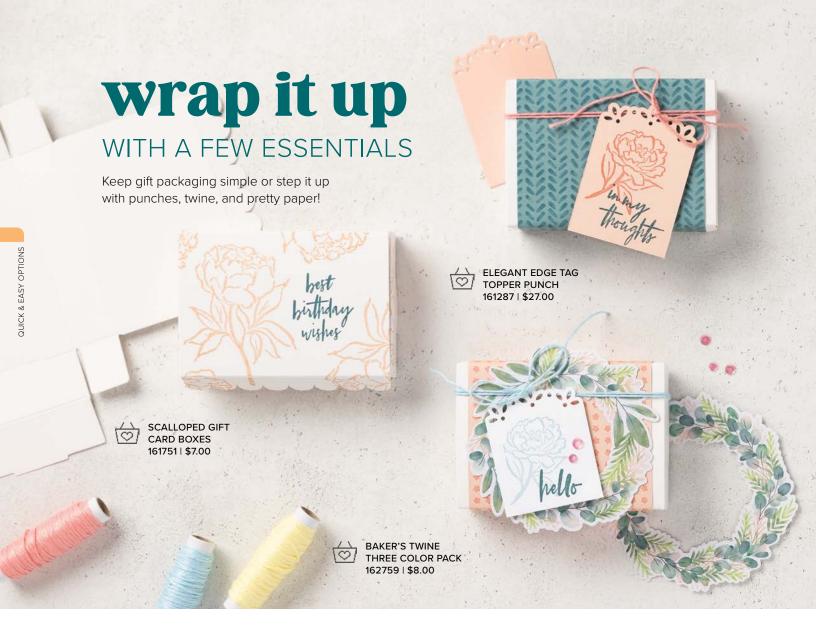

STAMPIN' SEAL 152813 | \$8.00

POISED PEONY • 163529 | \$21.00

6 cling stamps

FRAMES & FLOWERS 12" X 12" (30.5 X 30.5 CM) SPECIALTY DESIGNER SERIES PAPER • 163765 | \$10.00 6 sheets of patterned paper: 1 each of 3 double-sided designs and 1 each of 3 single-sided die-cut designs.

Find inspiration in the pages of this catalog and let your creativity take over!