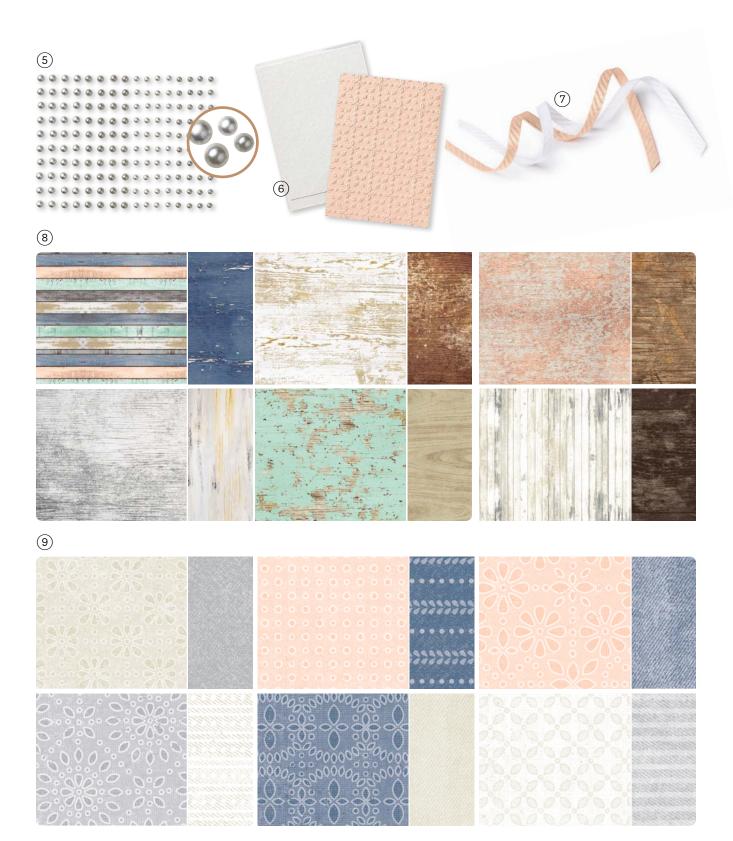

STAMPIN' SEAL 152813 | \$8.00

POISED PEONY • 163529 | \$21.00

6 cling stamps

FRAMES & FLOWERS 12" X 12" (30.5 X 30.5 CM) SPECIALTY DESIGNER SERIES PAPER • 163765 | \$10.00 6 sheets of patterned paper: 1 each of 3 double-sided designs and 1 each of 3 single-sided die-cut designs.

# mediterranean blooms SUITE COLLECTION · 163300 | \$83.00 · EN FR

3. OPAL ROUNDS ASSORTMENT • 163298 | \$8.50 • 120 pieces. 4. MEDITERRANEAN BLOOMS 12" X 12" (30.5 X 30.5 CM) **DESIGNER SERIES PAPER** • 163284 | \$12.50 • 12 sheets.

## **ENDLESS** ribbon

Bows, tassels, garlands, gift packaging, oh my! How will you use your ribbon?

- 1. SHY SHAMROCK 3/8" (1 CM) BORDERED RIBBON 163787 | \$7.50 10 yards (9.1 m).
- 2. BAKER'S TWINE ESSENTIALS PACK 155475 | \$11.00 5 spools. Crumb Cake and white, 10 yards (9.1 m) each; black, Gray Granite, and Very Vanilla, 5 yards
- 3. LINEN THREAD 104199 | \$5.00 15 yards (13.7 m).

# **CASY**EMBELLISHING

Polish your crafts with adhesive-backed embellishments. Adding that extra something has never been easier!

- 1. FACETED GEMS TRIO PACK 162148 | \$7.50 75 pieces.
- PETAL PINK & PRETTY PEACOCK FOILED GEMS 162587 | \$8.00 100 pieces.
- 3. ADHESIVE-BACKED SPARKLE GEMS 161288 | \$8.50 120 pieces.
- 4. PURPLE FINE SHIMMER GEMS 162611 | \$8.00 150 pieces.
- 5. ADHESIVE-BACKED SEQUINS TRIO 161206 | \$8.00 300 pieces.
- 6. IRIDESCENT FOIL GEMS 162842 | \$8.00 100 pieces.
- 2024–2026 IN COLOR SHIMMER GEMS 163781 | \$8.50 150 pieces.
- 8. ADHESIVE-BACKED METALLIC GEMS 163780 | \$9.00 120 pieces.
- 9. NEUTRALS ADHESIVE-BACKED SEQUINS 161627 | \$7.50 200 pieces.
- 10. BRUSHED BRASS BUTTERFLIES 158136 | \$10.00 80 pieces.
- TINSEL GEMS FOUR-PACK 161623 | \$8.00
   pieces.
- 12. TINSEL GEMS THREE-PACK161624 | \$7.50150 pieces.
- 13. ADHESIVE-BACKED DOTS FOR DAYS 163779 | \$8.00 200 pieces.
- 14. BASIC GRAY & SMOKY SLATE PEARLS 163416 | \$7.50 160 pieces.
- 15. OMBRE MATTE DECORATIVE DOTS 161448 | \$8.00 160 pieces.