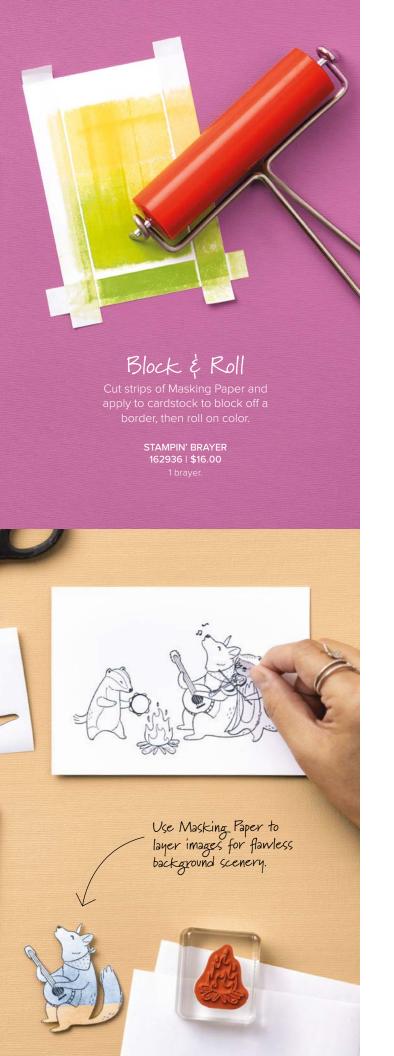

### Make a Scene

Masking paper can help you build a realistic scene. Simply stamp your image on masking paper, fussy cut, then place over the image you want to keep clean before stamping again.

STAMPIN' UP! MASKING PAPER • 155480 | \$7.00 12 sheets.

Tape a Shape

Cut a shape, such as this cloud, from Masking Paper and apply to cardstock, then use a Blending Brush to paint the sky blue.

SMALL BLENDING BRUSHES • 160518 | \$14.00 3 brushes.

4 TECHNIQUES FOR