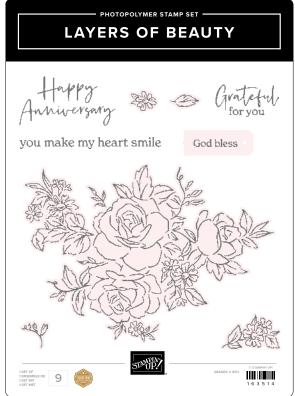

### LAYERS OF BEAUTY STAMP SET • 163514 | \$20.00 9 photopolymer stamps Inspired by Million Sales Achiever Shelly Godby

**LAYERS OF BEAUTY DIES • 163518** | **\$30.00** 11 dies. Largest die: 5-1/2" x 4" (14 x 10.2 cm).