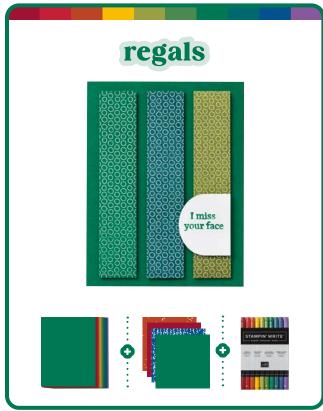

#### STAMPIN' WRITE MARKERS | \$35.00

Subtles • 161698 Brights • 161696 Regals • 161699 Neutrals • 161697

#### Layer with Cute Paper

6" X 6" (15.2 X 15.2 CM) DESIGNER SERIES PAPER | \$12.50

40 sheets.

Subtles • 163776

Brights • 163775

Regals • 163774

Neutrals • 163773

#### 8-1/2" X 11" CARDSTOCK | \$11.50

20 sheets.

Subtles • 161706

Brights • 161707

Regals • 161704

Neutrals • 161705