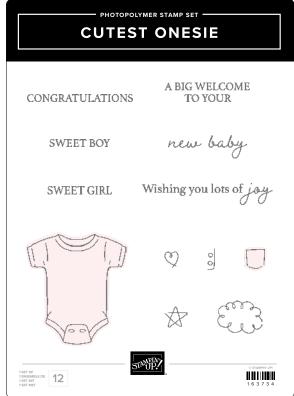

ROUND WE GO STAMP SET • 163724 | \$20.00 17 photopolymer stamps • EN FR

**ROUND WE GO DIES • 163729** | **\$30.00** 10 dies. Assembled rosette: 3-1/4" (8.3 cm).

**CUTEST ONESIE DIES • 163739 | \$13.00** 5 dies. Largest die: 1-7/8" x 2" (4.8 x 5.1 cm).