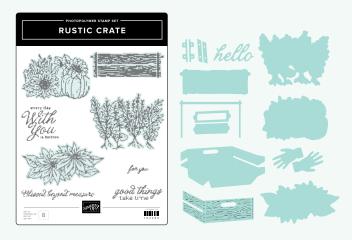

PAINTED LAVENDER STAMP SET • 162594 | \$20.00 PAINTED LAVENDER DIES • 162596 | \$32.00

PLAYING IN THE RAIN STAMP SET • 160542 | \$26.00 • IN THE PLAYING IN THE RAIN DIES • 160550 | \$35.00

RUSTIC CRATE STAMP SET • 162265 | \$20.00 RUSTIC CRATE DIES • 162267 | \$34.00