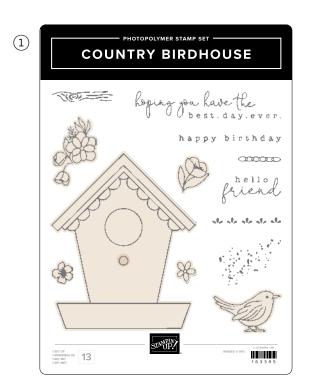

### country woods

SUITE COLLECTION • 163418 | \$152.25 • EN FR

PETAL PINK POOL PARTY MISTY MOONLIGHT PECAN PIE BASIC BEIGE SMOKY SLATE

► To order bundle items individually 1. COUNTRY BIRDHOUSE STAMP SET • 163395 | \$20.00 • 13 photopolymer stamps • ■ ■
2. COUNTRY BIRDHOUSE DIES • 163400 | \$32.00 • 23 dies. Largest die: 3-1/4" × 3-1/4" (8.3 × 8.3 cm). 3. COUNTRY FLOWERS STAMP SET
163405 | \$24.00 • 13 photopolymer stamps • ■ ■ 4. COUNTRY FLOWERS DIES • 163410 | \$35.00 • 15 dies. Largest die: 2" × 2" (5.1 × 5.1 cm).