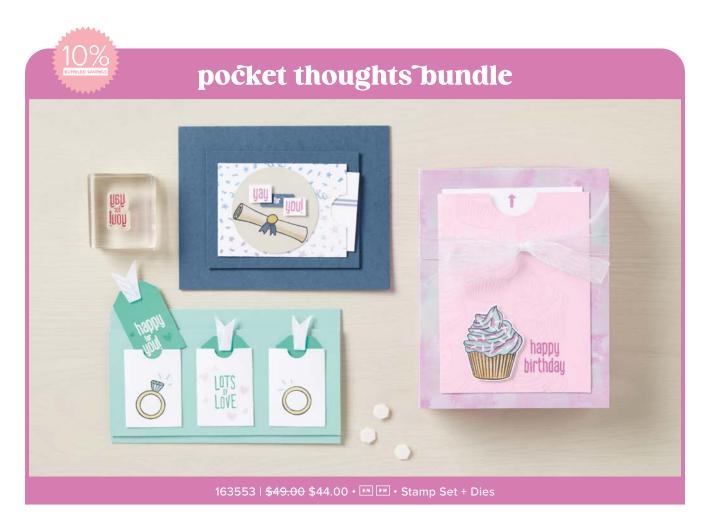

FRIENDLY FINS DIES • 163588 | \$28.00 14 dies. Largest die: 3-7/8" x 2" (9.8 x 5.1 cm).

**HEARTS & HUGS DIES • 163666 | \$30.00** 12 dies. Largest die: 3-3/4" x 2" (9.5 x 5.1 cm).

**POCKET THOUGHTS DIES • 163552 | \$31.00** 3 dies. Largest assembled pocket: 3-3/4" x 5" (9.5 x 12.7 cm).