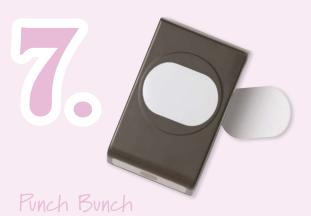

#### MODERN OVAL PUNCH 162234 | \$23.00

We chose this classic oval punch for its versatility, but you can use any shape from our bunches of punches.

147042 | \$9.00

Cleans stamps, surfaces, and more without chemicals—just add water.