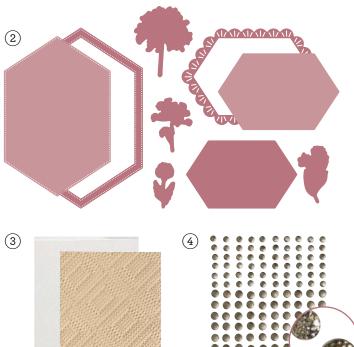

### wildly flowering

SUITE COLLECTION • 163339 | \$78.00 • EN FR

10% JUNIOLEO SAVINGS 1-2. WILDFLOWER DESIGNS BUNDLE • 163334 | \$53.00 • Stamp Set + Dies • IN IN 3. DASHING DESIGNS 3D EMBOSSING FOLDER • 163483 | \$10.00 • 4-1/2" × 6-1/4" (11.4 × 15.9 cm). 4. ADHESIVE-BACKED TEXTURED DOTS 163338 | \$8.00 • 120 pieces. 5. WILDLY FLOWERING 12" X 12" (30.5 X 30.5 CM) DESIGNER SERIES PAPER • 163323 | \$12.50 • 12 sheets.

2. WILDFLOWER DESIGNS DIES • 163333 | \$31.00 • 7 dies. Largest die: 5" x 3-7/16" (12.7 x 8.7 cm).