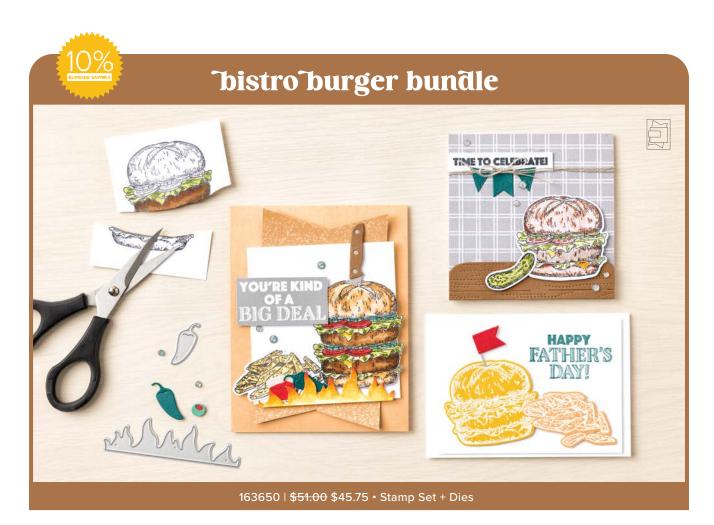

**ATTENTION SHOPPERS DIES • 163643** | **\$24.00** 7 dies. Largest die: 2-1/2" x 1-1/2" (6.4 x 3.8 cm).

**BISTRO BURGER DIES • 163649** | **\$28.00** 15 dies. Largest die: 4-7/8" x 1" (12.4 x 2.5 cm).

**TUNE IN DIES • 163636 | \$26.00** 10 dies. Largest die: 3-1/8" x 2-5/8" (7.9 x 6.7 cm).