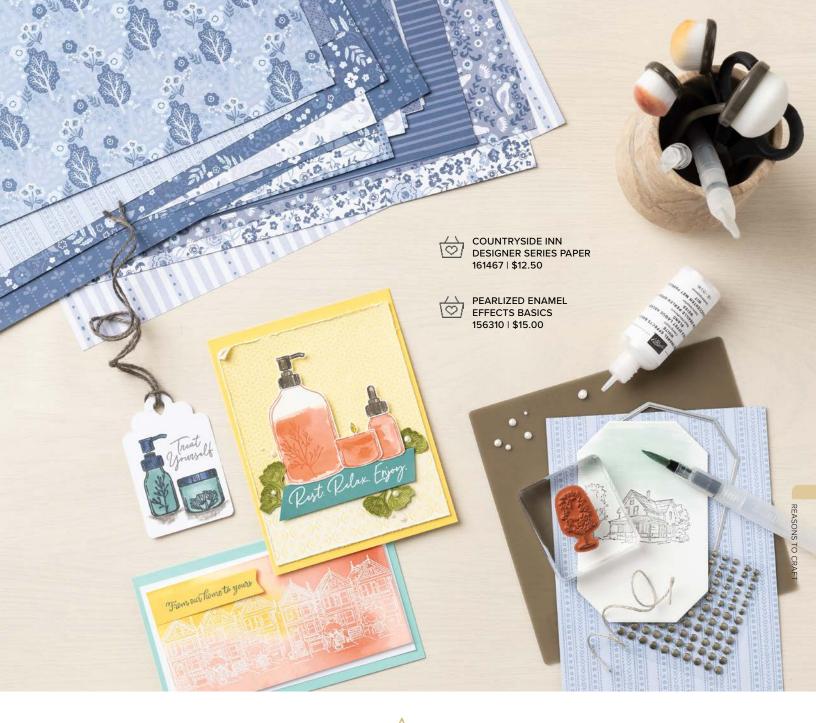

# mediterranean blooms SUITE COLLECTION · 163300 | \$83.00 · EN FR

3. OPAL ROUNDS ASSORTMENT • 163298 | \$8.50 • 120 pieces. 4. MEDITERRANEAN BLOOMS 12" X 12" (30.5 X 30.5 CM) **DESIGNER SERIES PAPER** • 163284 | \$12.50 • 12 sheets.