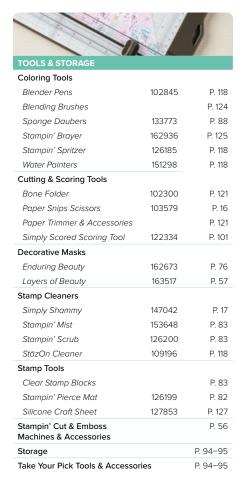

# inspiration

It's not just about creating paper crafts—it's about making a space where you can be successful! The following tools were designed for organization so that you can keep the creative inspiration flowing.

0

0

0

0

0

- STAMPIN' BLENDS™ STORAGE 149169 | \$18.00
   Set of 5 trays.
- 2. TOPPER LID 149167 | \$5.00 1 lid.
- 3. TOPPER STORAGE 149170 | \$7.50 1 topper.
- 4. OPEN STORAGE 149171 | \$14.00 1 cube.
- 5. UNINKED STAMPIN' SPOTS 141822 | \$10.005 Stampin' Spots.
- INK PAD & MARKER STORAGE 149168 | \$18.00
   Set of 5 trays.
  - Set of 5 trays.
- 7. TAKE YOUR PICK DIE BRUSH TIP 149655 | \$13.00
  - 1 brush head and 2 foam pads.

0

0

0

0

A SPACE FOR INSPIRATION

- 8. TAKE YOUR PICK CRAFTER TIPS 161602 | \$21.00 Set of 3 tips.
- 9. TAKE YOUR PICK™ 144107 | \$12.001 multipurpose tool.
- 10. TAKE YOUR PICK PUTTY REFILL 150006 | \$5.00
  - 2 replacement tips.
- 11. BLENDING BRUSHES STORAGE 160519 | \$16.00
  - 1 brush organizer.

- **12. GRID PAPER 130148** I **\$13.00** 11" x 17" (28 x 43 cm). 100 sheets.
- 13. STANDARD STAMP CASES 119105 | \$9.00 4 cases.

YOU'VE GOT great taste