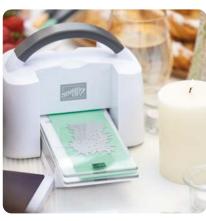

Add extra detail to your paper crafts with the Stampin' Cut & Emboss Machine! Use with our coordinated dies and embossing folders for precise cutouts and textured paper pieces.

► STAMPIN' CUT & EMBOSS MACHINE • 149653 | \$130.00 ► CUTTING PLATES • 150815 | \$14.00 ► MINI STAMPIN' CUT & EMBOSS MACHINE • 150673 | \$66.00 ► MINI CUTTING PLATES • 151004 | \$9.00