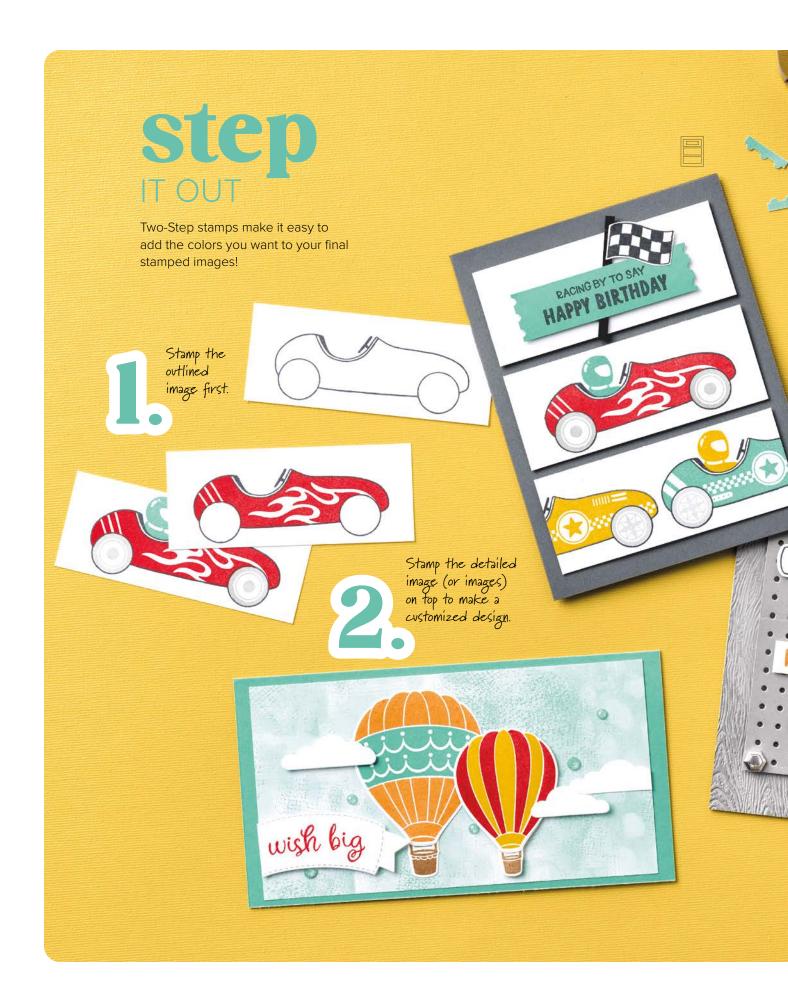

RACING BY • 163748 | \$19.00 12 photopolymer stamps

## featured

Shop our online store to see these and all our Two-Step stamp sets!

HOT AIR BALLOON STAMP SET 162748 | \$20.00 • IN FR

TRUSTY TOOLS
STAMP SET
163274 | \$24.00 • • • • • • • •

UNDER THE MOON • 163531 | \$20.00 -

8 photopolymer stamps