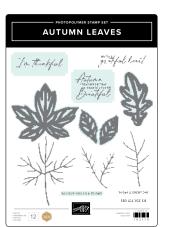

AUTUMN LEAVES STAMP SET • 162179 | \$24.00 • IN IN INSPIRED BY Million Sales Achiever Amy Koenders

AUTUMN LEAVES DIES • 162185 | \$38.00

BEACH DAY STAMP SET • 162797 | \$20.00 BEACH DAY DIES • 162799 | \$34.00