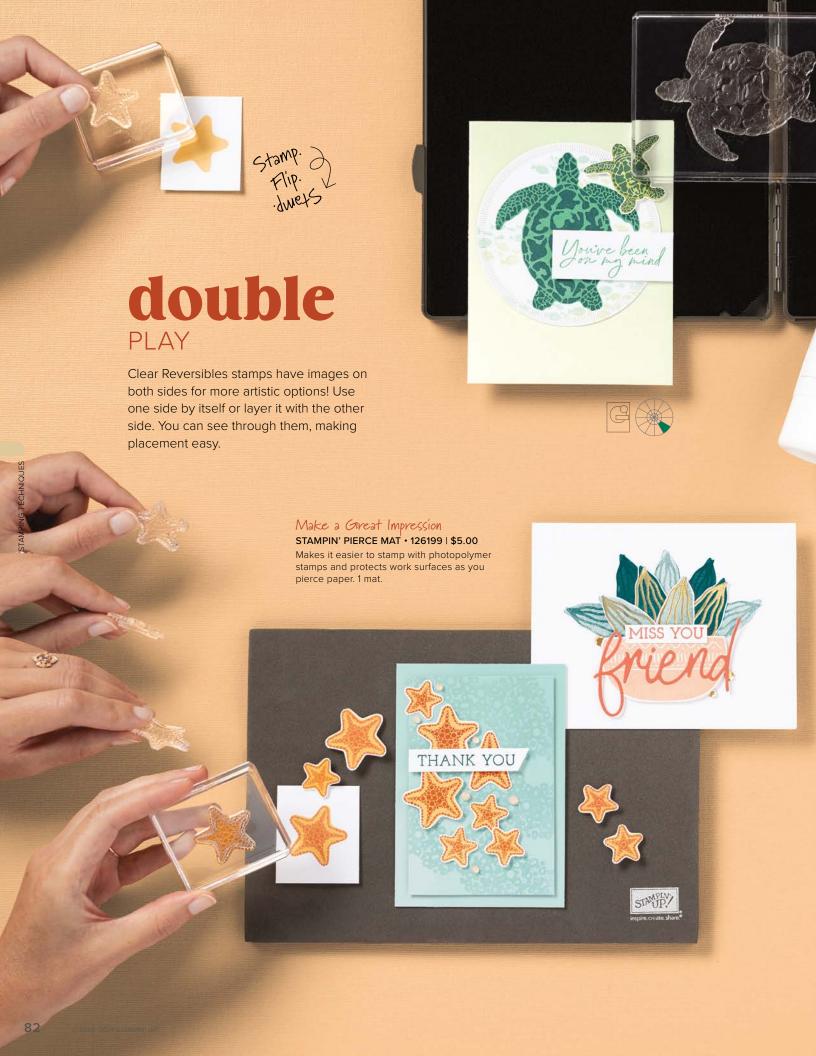

### featured

Shop our online store to see these and all our Reversibles stamp sets!

PLANTED PARADISE STAMP SET 162925 | \$22.00

SEA TURTLE STAMP SET 160500 | \$21.00

## background BRILLIANCE

Create brilliant, detailed backgrounds in one quick step. But don't mistake these background beauties for simple wallflowers—combine them with other creative techniques to make them the star of the show!

Works best with Clear Block f

featured

Shop our online store to see these and all our background stamps!

BOTANICAL BEAUTY STAMP SET 162903 | \$24.00

DOGGONE FRIENDLY STAMP SET 162729 | \$20.00

FRAGRANT FOREST STAMP SET 162108 | \$20.00