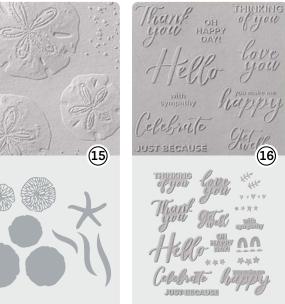

SEASIDE WISHES STAMP SET • 163494 | \$20.00 12 photopolymer stamps.

SEASIDE WISHES HYBRID EMBOSSING FOLDER • 163497 | \$33.00 1 embossing folder: 4-1/2"  $\times$  6-1/4" (11.4  $\times$  15.9 cm). 8 dies. Largest die: 4-7/8"  $\times$  4-1/2" (12.4  $\times$  11.4 cm).

CHOOSE HAPPY • 163701 | \$21.00

39 photopolymer stamps  $\bullet$  Inspired by Million Sales Achiever Renee Kohnke

GOOD LOOKIN'

INSERT CLEVER MESSAGE HERE

I LOVE YOU congrats.

I miss your face I'm so glad you exist HAPPY

thanks. YOU CAN DO THIS BIRTHDAY

SAYING HEY • 163697 | \$17.00

10 photopolymer stamps