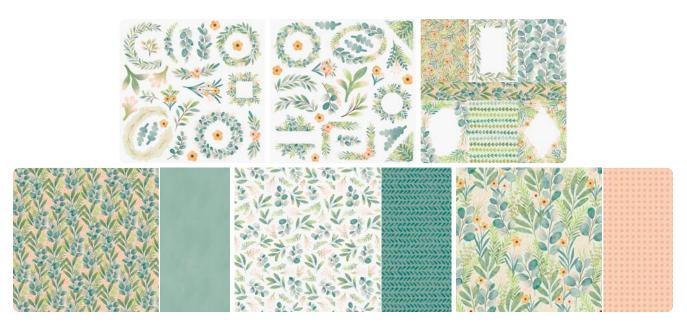

#### start with cards & envelopes

5 card bases and 5 envelopes. Folded card size: 4-1/4" x 5-1/2" (10.8 x 14 cm).

SUNNY SPRINGS CARDS & ENVELOPES 163754 | \$8.00

CALMING CREEK CARDS & ENVELOPES 163753 | \$8.00

#### add an ephemera pack

5" x 7" (12.7 x 17.8 cm) sheets with precut images and sentiments. 8 total sheets: 2 each of 4 designs.

SAYING SOMETHING EPHEMERA PACK 163761 | \$8.00 • • • • •

SOMETHING FOR EVERYTHING EPHEMERA PACK 163763 | \$8.00

FULLY FLOWERING EPHEMERA PACK 163762 | \$8.00

LABELS & LAYERS EPHEMERA PACK 163764 | \$8.00

#### Layer with Cute Paper

6" X 6" (15.2 X 15.2 CM) DESIGNER SERIES PAPER | \$12.50

40 sheets.

Subtles • 163776

Brights • 163775

Regals • 163774

Neutrals • 163773

#### 8-1/2" X 11" CARDSTOCK | \$11.50

20 sheets.

Subtles • 161706

Brights • 161707

Regals • 161704

Neutrals • 161705