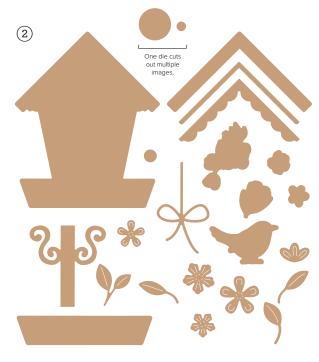

### country woods

SUITE COLLECTION • 163418 | \$152.25 • EN FR

PETAL PINK POOL PARTY MISTY MOONLIGHT PECAN PIE BASIC BEIGE SMOKY SLATE

► To order bundle items individually 1. COUNTRY BIRDHOUSE STAMP SET • 163395 | \$20.00 • 13 photopolymer stamps • ■ ■
2. COUNTRY BIRDHOUSE DIES • 163400 | \$32.00 • 23 dies. Largest die: 3-1/4" × 3-1/4" (8.3 × 8.3 cm). 3. COUNTRY FLOWERS STAMP SET
163405 | \$24.00 • 13 photopolymer stamps • ■ ■ 4. COUNTRY FLOWERS DIES • 163410 | \$35.00 • 15 dies. Largest die: 2" × 2" (5.1 × 5.1 cm).