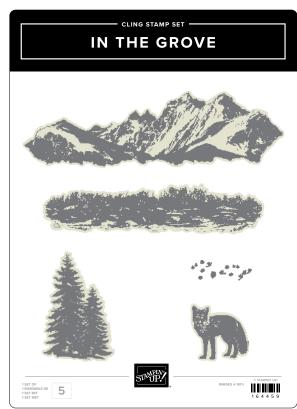

# SPOTLIGHT ON NATURE dear friend hanks 1 SET OF 1987 MT 163 57 9

**SPOTLIGHT ON NATURE DIES • 163580** | **\$35.00** 12 dies. Largest die: 3-7/8" (9.8 cm).

IN THE GROVE DIES • 163511 | \$31.00 9 dies. Largest die: 4-5/8"  $\times$  3-1/4" (11.7  $\times$  8.3 cm).