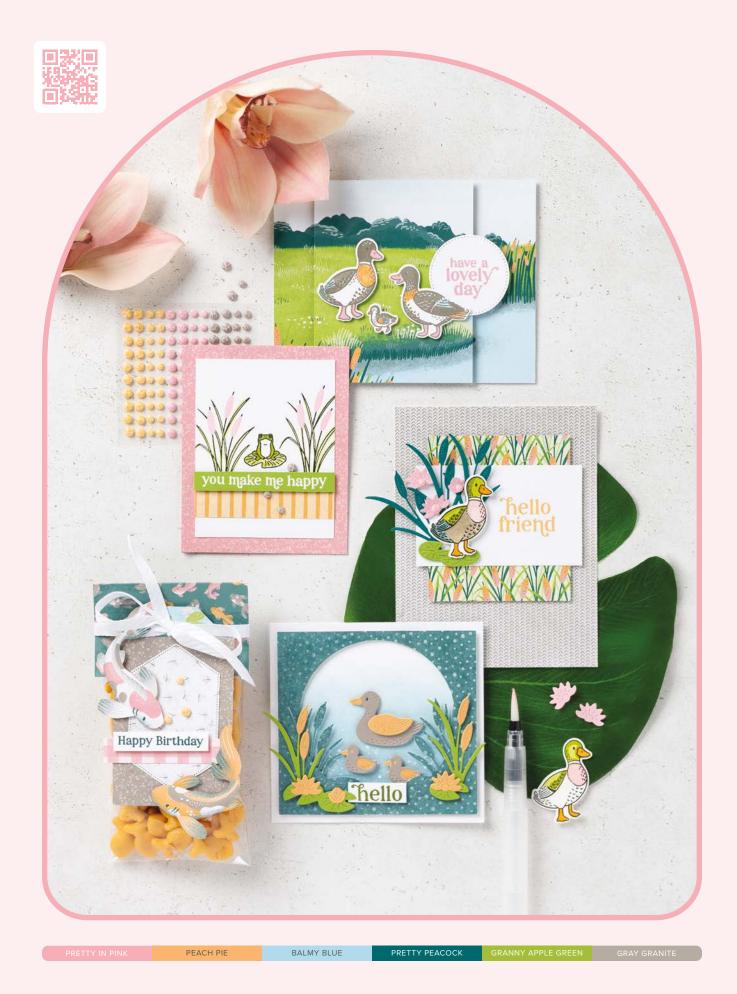

### Tily pond lane

SUITE COLLECTION • 163354 | \$67.25 • EN FR

10% INDICESSMENT 1-2. CHARMING DUCK POND BUNDLE • 163350 | \$52.00 \$46.75 • Stamp Set + Dies • IN IN

3. ADHESIVE-BACKED DAPPLED DOTS • 163353 | \$8.00 • 120 pieces. 4. LILY POND LANE 6" X 6" (15.2 X 15.2 CM)

DESIGNER SERIES PAPER • 163342 | \$12.50 • 48 sheets.