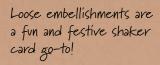

## Shake it up!

From Window Sheets to Clear Medium Envelopes, embellishments to dies, shaker cards are oh-so-easy to create.

### clear medium envelope shaker card

These envelopes are perfect for quick and simple shaker card crafting! Just place your finished card front inside the envelope, toss in a few of your favorite loose embellishments, and adhere the bag to your card base.

### Shaker Card Must-Haves

CLEAR MEDIUM ENVELOPES • 102619 | \$7.50 TEAR & TAPE ADHESIVE • 154031 | \$7.00

COUNTRYSIDE CORNERS DIES 161471 | \$28.00

CHAMPAGNE IRIDESCENT DOTS 162824 | \$8.00

## window sheet shaker card

Window Sheets make it easy to create unique shaker card shapes! Simply die cut your paper and adhere a Window Sheet over the back. Line the die-cut shape with Foam Adhesive Strips and fill with loose embellishments. To finish, cover the adhesive with more paper.

FOAM ADHESIVE STRIPS • 141825 | \$8.25 WINDOW SHEETS • 142314 | \$5.00

PETAL PARK BUILDER PUNCH 160576 | \$24.00

STYLISH SHAPES DIES 159183 | \$30.00

Lovely Layers
Use Blending Brushes to brush ink over masks in sequential order.