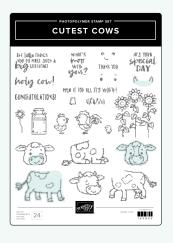

CUTEST COWS STAMP SET • 162892 | \$24.00 CUTEST COWS BUILDER PUNCH • 162896 | \$24.00

DELICATE FOREST STAMP SET • 162675 | \$20.00 DELICATE FOREST DIES • 162679 | \$38.00

ENDURING BEAUTY STAMP SET • 162670 | \$20.00 ENDURING BEAUTY DIES • 162672 | \$26.00 ENDURING BEAUTY DECORATIVE MASKS • 162673 | \$12.50