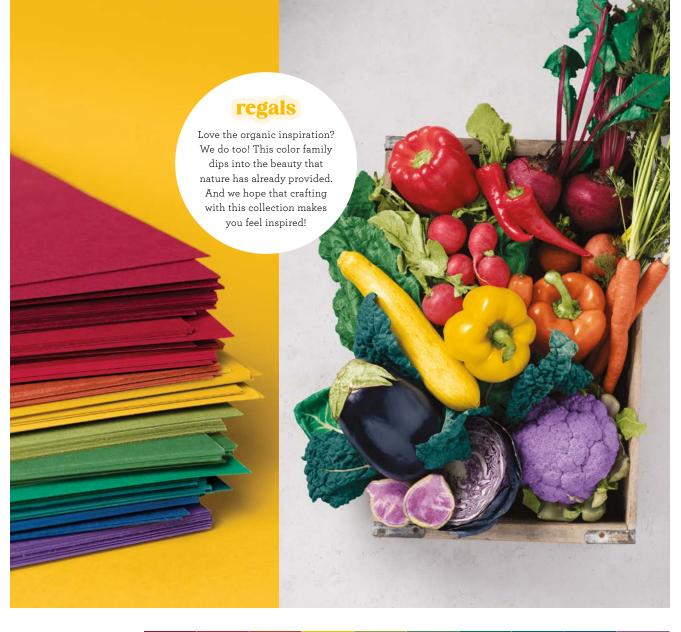

#### STAMPIN' WRITE MARKERS | \$35.00

Subtles • 161698 Brights • 161696 Regals • 161699 Neutrals • 161697

#### Layer with Cute Paper

6" X 6" (15.2 X 15.2 CM) DESIGNER SERIES PAPER | \$12.50

40 sheets.

Subtles • 163776

Brights • 163775

Regals • 163774

Neutrals • 163773

#### 8-1/2" X 11" CARDSTOCK | \$11.50

20 sheets.

Subtles • 161706

Brights • 161707

Regals • 161704

Neutrals • 161705