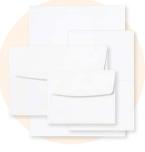

BASIC WHITE NOTE CARDS & ENVELOPES 159232 | \$10.00

Dress it up however you like, then sign your name!