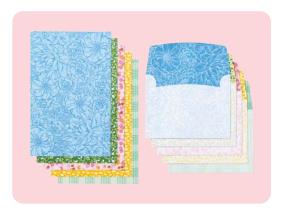

#### start with cards & envelopes

5 card bases and 5 envelopes. Folded card size: 4-1/4" x 5-1/2" (10.8 x 14 cm).

SUNNY SPRINGS CARDS & ENVELOPES 163754 | \$8.00

CALMING CREEK CARDS & ENVELOPES 163753 | \$8.00

#### add an ephemera pack

5" x 7" (12.7 x 17.8 cm) sheets with precut images and sentiments. 8 total sheets: 2 each of 4 designs.

SAYING SOMETHING EPHEMERA PACK 163761 | \$8.00 • • • • •

SOMETHING FOR EVERYTHING EPHEMERA PACK 163763 | \$8.00

FULLY FLOWERING EPHEMERA PACK 163762 | \$8.00

LABELS & LAYERS EPHEMERA PACK 163764 | \$8.00

#### and a stamped sentiment

HAPPY BIRTHDAY thanks LET'S CELEBRATE

just hello

of YOU

thanks LET'S CELEBRATE

MISS
YAY!

birthday

THINKING
Wishes

THANK YOU

SIMPLY SAID • 163756 | \$17.00 -

Ephemera Pack sentiments

Cards & Envelopes + Ephemera Pack sentiments & images

Ink & Stamp a Sentiment