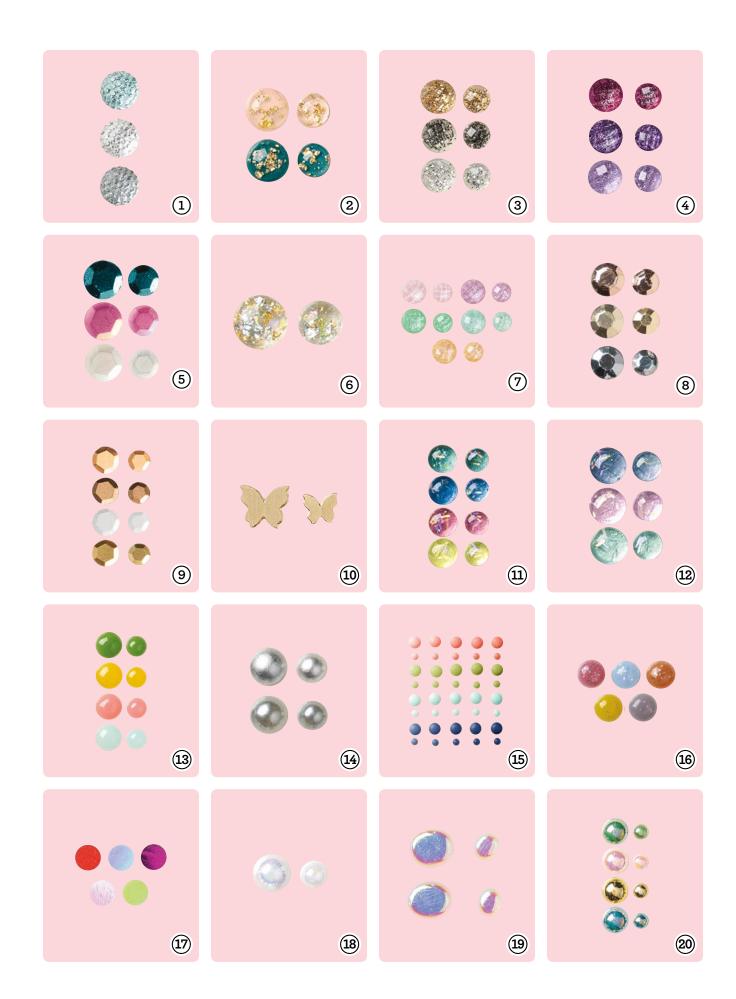

# **CASY**EMBELLISHING

Polish your crafts with adhesive-backed embellishments. Adding that extra something has never been easier!

- 1. FACETED GEMS TRIO PACK 162148 | \$7.50 75 pieces.
- PETAL PINK & PRETTY PEACOCK FOILED GEMS 162587 | \$8.00 100 pieces.
- 3. ADHESIVE-BACKED SPARKLE GEMS 161288 | \$8.50 120 pieces.
- 4. PURPLE FINE SHIMMER GEMS 162611 | \$8.00 150 pieces.
- 5. ADHESIVE-BACKED SEQUINS TRIO 161206 | \$8.00 300 pieces.
- 6. IRIDESCENT FOIL GEMS 162842 | \$8.00 100 pieces.
- 2024–2026 IN COLOR SHIMMER GEMS 163781 | \$8.50 150 pieces.
- 8. ADHESIVE-BACKED METALLIC GEMS 163780 | \$9.00 120 pieces.
- 9. NEUTRALS ADHESIVE-BACKED SEQUINS 161627 | \$7.50 200 pieces.
- 10. BRUSHED BRASS BUTTERFLIES 158136 | \$10.00 80 pieces.
- TINSEL GEMS FOUR-PACK 161623 | \$8.00
   pieces.
- 12. TINSEL GEMS THREE-PACK161624 | \$7.50150 pieces.
- 13. ADHESIVE-BACKED DOTS FOR DAYS 163779 | \$8.00 200 pieces.
- 14. BASIC GRAY & SMOKY SLATE PEARLS 163416 | \$7.50 160 pieces.
- 15. OMBRE MATTE DECORATIVE DOTS 161448 | \$8.00 160 pieces.

- 16. 2023–2025 IN COLOR OPAQUE SPARKLE DOTS 163782 | \$8.00 200 pieces.
- 17. IRIDESCENT ADHESIVE-BACKED DISCS 161954 | \$7.00 200 pieces.
- 18. IRIDESCENT PEARL BASIC JEWELS 158987 | \$7.50 150 pieces.
- 19. FLAT ADHESIVE-BACKED PEARLS 160449 | \$9.00 80 pieces.
- 20. BLOOMING PEARLS 162238 | \$8.00 120 pieces.
- 21. GLOSSY DOTS ASSORTMENT 158827 | \$8.00 180 pieces.
- 22. ADHESIVE-BACKED TRANSPARENT DOTS 163432 | \$8.00 160 pieces.
- 23. RAINBOW ADHESIVE-BACKED DOTS 162758 | \$9.00 160 pieces.
- 24. RHINESTONE BASIC JEWELS 144220 | \$6.00 140 pieces.
- 25. OPAL ROUNDS ASSORTMENT 163298 | \$8.50 120 pieces.
- 26. ADHESIVE-BACKED TEXTURED DOTS 163338 | \$8.00 120 pieces.
- 27. IRIDESCENT FACETED GEMS 163368 | \$8.50 100 pieces.
- 28. ADHESIVE-BACKED DAPPLED DOTS 163353 | \$8.00 120 pieces.
- 29. ADHESIVE-BACKED PEARL TRIO 163319 | \$7.50 120 pieces.
- 30. 2024–2026 IN COLOR RESIN DOTS 163389 | \$8.00 120 pieces.