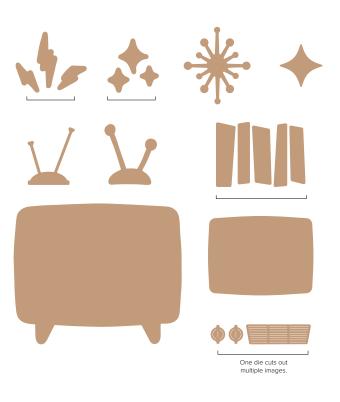

**ATTENTION SHOPPERS DIES • 163643** | **\$24.00** 7 dies. Largest die: 2-1/2" x 1-1/2" (6.4 x 3.8 cm).

**BISTRO BURGER DIES • 163649** | **\$28.00** 15 dies. Largest die: 4-7/8" x 1" (12.4 x 2.5 cm).

**TUNE IN DIES • 163636 | \$26.00** 10 dies. Largest die: 3-1/8" x 2-5/8" (7.9 x 6.7 cm).