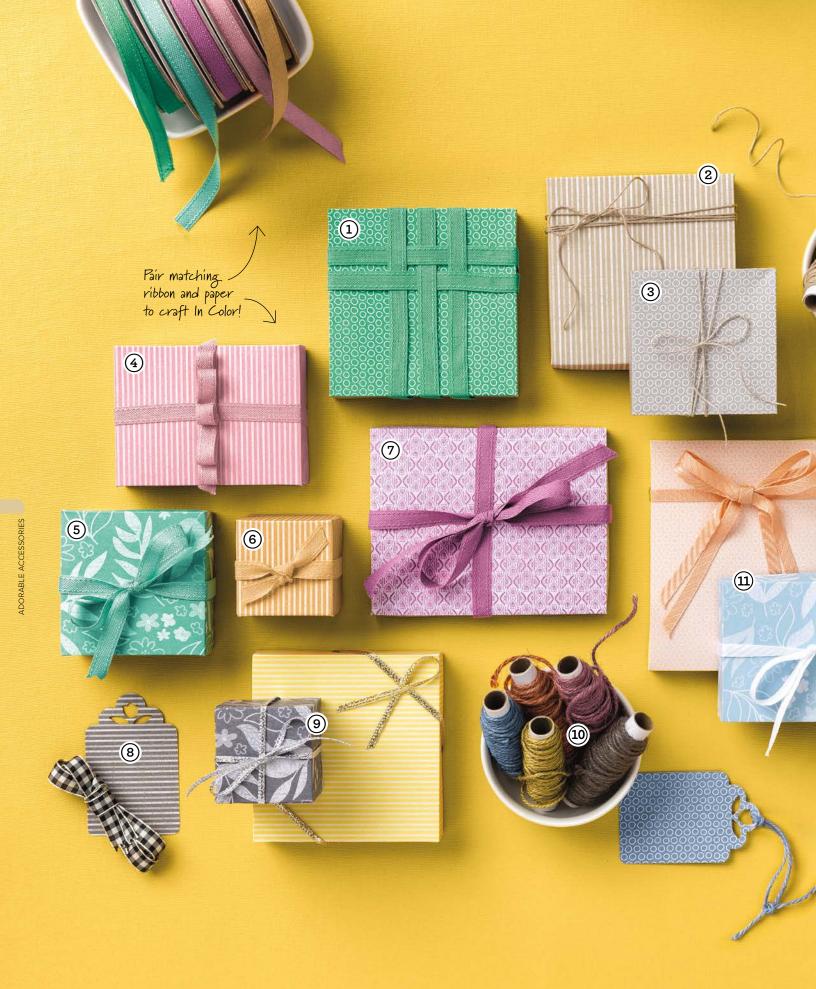

## **ENDLESS** ribbon

Bows, tassels, garlands, gift packaging, oh my! How will you use your ribbon?

- 1. SHY SHAMROCK 3/8" (1 CM) BORDERED RIBBON 163787 | \$7.50 10 yards (9.1 m).
- 2. BAKER'S TWINE ESSENTIALS PACK 155475 | \$11.00 5 spools. Crumb Cake and white, 10 yards (9.1 m) each; black, Gray Granite, and Very Vanilla, 5 yards
- 3. LINEN THREAD 104199 | \$5.00 15 yards (13.7 m).

(4.6 m) each.

- 4. PRETTY IN PINK 3/8" (1 CM) BORDERED RIBBON 163784 | \$7.50 10 yards (9.1 m).
- 5. SUMMER SPLASH 3/8" (1 CM) BORDERED RIBBON 163786 | \$7.50 10 yards (9.1 m).
- 6. PEACH PIE 3/8" (1 CM) **BORDERED RIBBON** 163783 | \$7.50 10 yards (9.1 m).
- 7. PETUNIA POP 3/8" (1 CM) **BORDERED RIBBON** 163785 | \$7.50 10 yards (9.1 m).
- 8. BLACK & VERY VANILLA 3/8" (1 CM) LARGE **CHECK RIBBON** 161982 | \$8.00 10 yards (9.1 m).
- 9. GOLD & SILVER 1/8" (3.2 MM) TRIM COMBO PACK 161633 | \$9.00 10 yards (9.1 m) each color.
- 10. 2023-2025 IN COLOR JUTE TRIM PACK 161637 | \$8.00 5 yards (4.6 m) each color.
- 11. PETAL PINK & WHITE 1/4" (6.4 MM) DIAGONAL TRIM COMBO PACK 163417 | \$10.00 5 yards (4.6 m) each color.

- 12. PRETTY PEACOCK & GOLD 3/8" (1 CM) METALLIC RIBBON 162588 | \$8.50 10 yards (9.1 m).
- 13. IRIDESCENT 1/2" (1.3 CM) STRIPED TRIM 163299 | \$8.50 10 yards (9.1 m).
- 14. SILVER & WHITE 1/2" (1.3 CM) SHEER RIBBON 162149 | \$9.00 10 yards (9.1 m).
- 15. BASIC BEIGE 3/8" (1 CM) BORDERED RIBBON 163788 | \$7.50 10 yards (9.1 m).
- 16. NIGHT OF NAVY & GOLD 1/2" (1.3 CM) **GLITTERED RIBBON** 162011 | \$9.00 10 yards (9.1 m).
- 17. BAKER'S TWINE THREE COLOR PACK 162759 | \$8.00 10 yards (9.1 m) each color. Balmy Blue, Flirty Flamingo, Lemon Lolly.