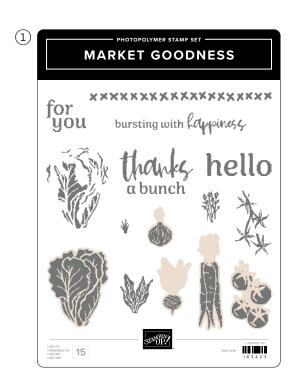

### to market

SUITE COLLECTION • 163433 | \$56.50 • EN FR

10% EUNIQUO SAVINOS 1-2. MARKET GOODNESS BUNDLE • 163429 | \$40.00 \$36.00 • Stamp Set + Dies • IN IN
3. TRANSPARENT ADHESIVE-BACKED DOTS • 163432 | \$8.00 • 160 pieces. 4. TO MARKET 12" X 12" (30.5 X 30.5 CM)

DESIGNER SERIES PAPER • 163421 | \$12.50 • 12 sheets.

► To order bundle items individually 1. MARKET GOODNESS STAMP SET • 163423 | \$19.00 • 15 photopolymer stamps • ■ ■ 2. MARKET GOODNESS DIES • 163428 | \$21.00 • 10 dies. Largest die: 1-3/4" x 2-1/2" (4.4 x 6.4 cm).