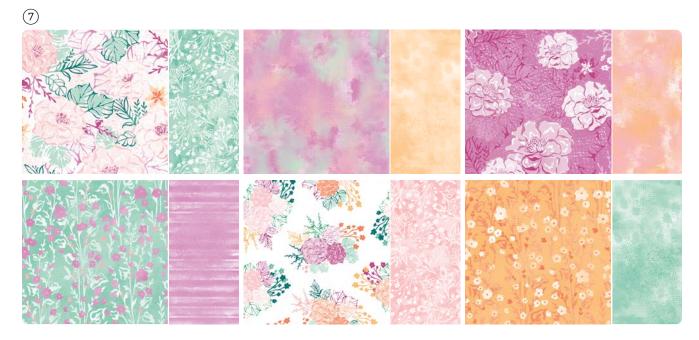

THANKING YOU • 163718 | \$19.00

1 photopolymer stamp

**Subtles** • 163776 | **Brights** • 163775 | **Regals** • 163774 | **Neutrals** • 163773 **2024–2026** In Color • 163777 | **2023–2025** In Color • 163778