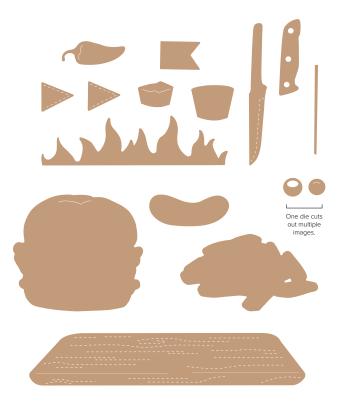

**ATTENTION SHOPPERS DIES • 163643** | **\$24.00** 7 dies. Largest die: 2-1/2" x 1-1/2" (6.4 x 3.8 cm).

**BISTRO BURGER DIES • 163649** | **\$28.00** 15 dies. Largest die: 4-7/8" x 1" (12.4 x 2.5 cm).

**TUNE IN DIES • 163636 | \$26.00** 10 dies. Largest die: 3-1/8" x 2-5/8" (7.9 x 6.7 cm).