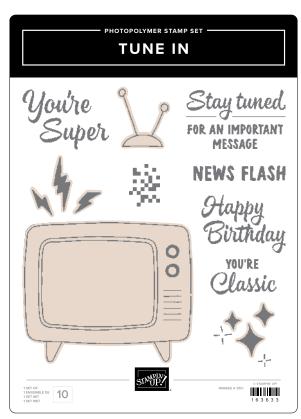

**ATTENTION SHOPPERS DIES • 163643** | **\$24.00** 7 dies. Largest die: 2-1/2" x 1-1/2" (6.4 x 3.8 cm).

**BISTRO BURGER DIES • 163649** | **\$28.00** 15 dies. Largest die: 4-7/8" x 1" (12.4 x 2.5 cm).

**TUNE IN DIES • 163636 | \$26.00** 10 dies. Largest die: 3-1/8" x 2-5/8" (7.9 x 6.7 cm).