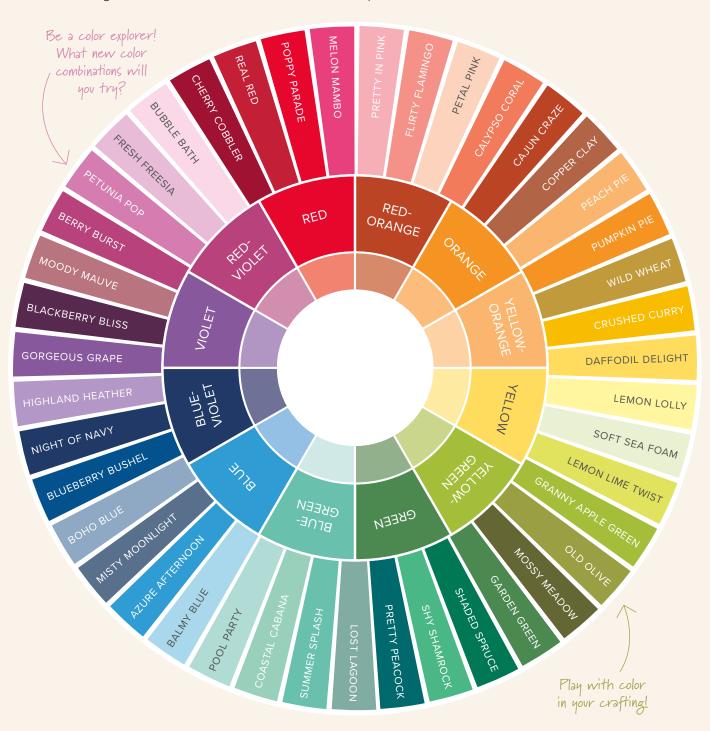

# color theory

We love color! But we love it even more when it just works. So, what's the secret? You could say that how we mix, coordinate, and contrast color makes all the difference. We put together this color wheel to show the relationship between the colors that we love so much.