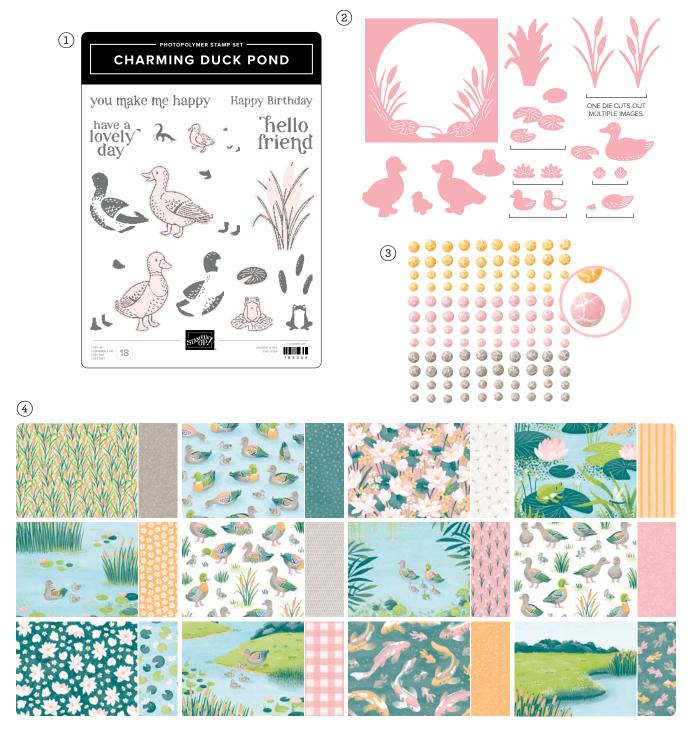

### Tily pond lane

SUITE COLLECTION • 163354 | \$67.25 • EN FR

10% INDICESSMENT 1-2. CHARMING DUCK POND BUNDLE • 163350 | \$52.00 \$46.75 • Stamp Set + Dies • IN IN

3. ADHESIVE-BACKED DAPPLED DOTS • 163353 | \$8.00 • 120 pieces. 4. LILY POND LANE 6" X 6" (15.2 X 15.2 CM)

DESIGNER SERIES PAPER • 163342 | \$12.50 • 48 sheets.