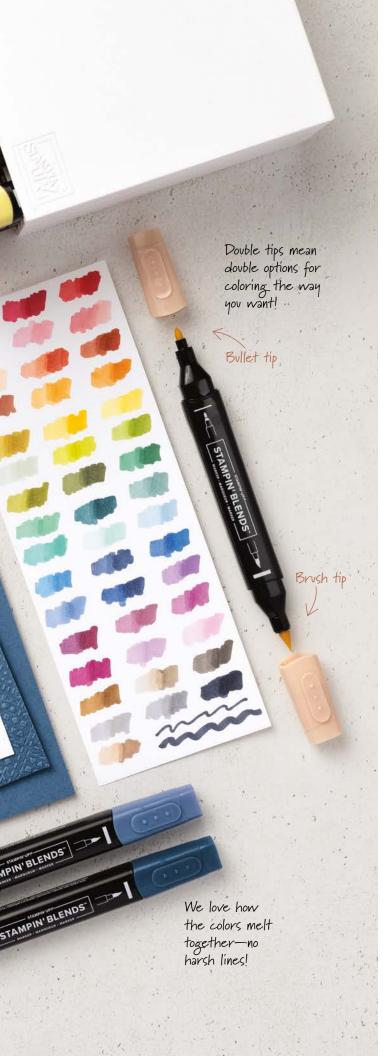

# blending

### Stampin' Blends Must-Haves

#### MEMENTO™ INK

- Tuxedo Black Pad 132708 | \$8.00
- Tuxedo Black Refill 133456 | \$6.50

COLOR LIFTER • 144608 | \$5.50

NATURAL TONES STAMPIN' BLENDS | \$11.00 EACH

- ○ Stampin' Blends Light Combo Pack 159465
- $\bigcirc$   $\bigcirc$  Stampin' Blends Medium Light Combo Pack 159463
- Stampin' Blends Medium Combo Pack 159462
- Stampin' Blends Medium Deep Combo Pack 159461
- Stampin' Blends Deep Combo Pack 158152

FRESH FREESIA + WILD WHEAT + PRETTY PEACOCK

This catalog is full of color inspiration. What will you create? Use #StampinUp on social media to share your color creations with us!

Stampin' Write markers have a brush tip for coloring and a fine tip for writing and details.