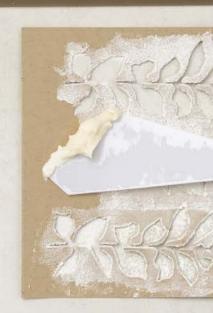

Use Metallics powders for extra shimmer!

Take your favorite stencil or
Decorative Mask and use a Palette
Knife to spread Embossing Paste
across it. When you remove the
stencil, you've got a homemade
artistry texture!

EMBOSSING PASTE

○ Matte Finish • 141979 | \$9.00

○ Shimmery White • 145645 | \$10.00

PALETTE KNIVES 142808 | \$5.00

SILICONE CRAFT SHEET 127853 | \$6.50