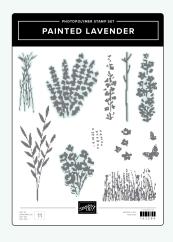

PAINTED LAVENDER STAMP SET • 162594 | \$20.00 PAINTED LAVENDER DIES • 162596 | \$32.00

PLAYING IN THE RAIN STAMP SET • 160542 | \$26.00 • IN THE PLAYING IN THE RAIN DIES • 160550 | \$35.00

RUSTIC CRATE STAMP SET • 162265 | \$20.00 RUSTIC CRATE DIES • 162267 | \$34.00