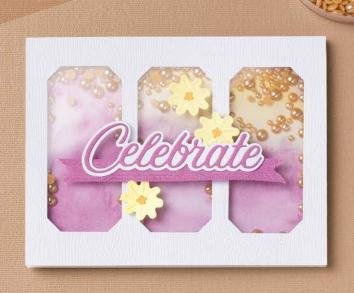

## Shake it up!

From Window Sheets to Clear Medium Envelopes, embellishments to dies, shaker cards are oh-so-easy to create.

### clear medium envelope shaker card

These envelopes are perfect for quick and simple shaker card crafting! Just place your finished card front inside the envelope, toss in a few of your favorite loose embellishments, and adhere the bag to your card base.

### Shaker Card Must-Haves

CLEAR MEDIUM ENVELOPES • 102619 | \$7.50 TEAR & TAPE ADHESIVE • 154031 | \$7.00

COUNTRYSIDE CORNERS DIES 161471 | \$28.00

CHAMPAGNE IRIDESCENT DOTS 162824 | \$8.00

## window sheet shaker card

Window Sheets make it easy to create unique shaker card shapes! Simply die cut your paper and adhere a Window Sheet over the back. Line the die-cut shape with Foam Adhesive Strips and fill with loose embellishments. To finish, cover the adhesive with more paper.

FOAM ADHESIVE STRIPS • 141825 | \$8.25 WINDOW SHEETS • 142314 | \$5.00

PETAL PARK BUILDER PUNCH 160576 | \$24.00

STYLISH SHAPES DIES 159183 | \$30.00

Lovely Layers
Use Blending Brushes to brush ink over masks in sequential order.