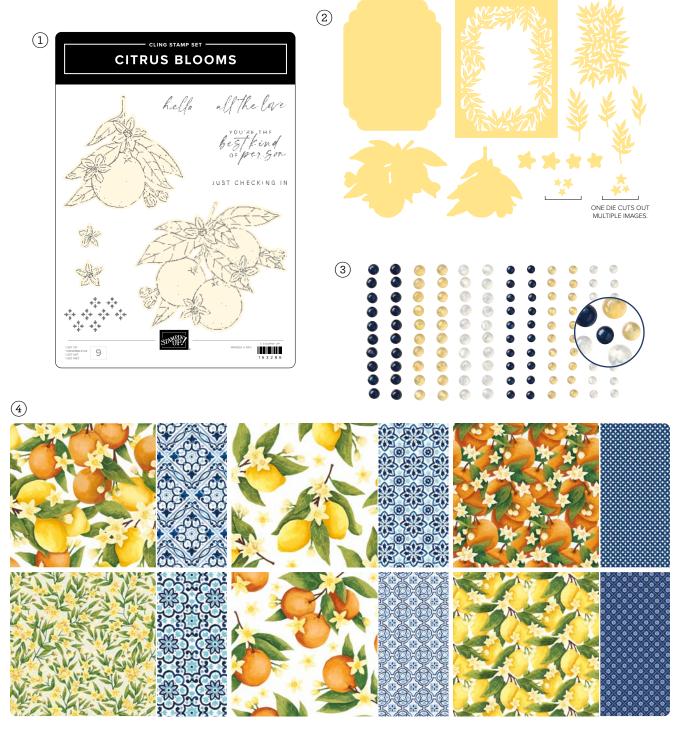

# mediterranean blooms SUITE COLLECTION · 163300 | \$83.00 · EN FR

3. OPAL ROUNDS ASSORTMENT • 163298 | \$8.50 • 120 pieces. 4. MEDITERRANEAN BLOOMS 12" X 12" (30.5 X 30.5 CM) **DESIGNER SERIES PAPER** • 163284 | \$12.50 • 12 sheets.

2. CITRUS BLOOMS DIES • 163294 | \$43.00 • 15 dies. Largest die: 5-1/8" x 3-3/4" (13 x 9.5 cm).