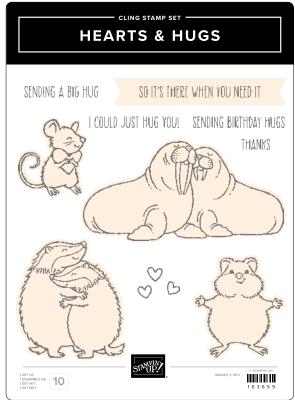

FRIENDLY FINS DIES • 163588 | \$28.00 14 dies. Largest die: 3-7/8" x 2" (9.8 x 5.1 cm).

**HEARTS & HUGS DIES • 163666 | \$30.00** 12 dies. Largest die: 3-3/4" x 2" (9.5 x 5.1 cm).

**POCKET THOUGHTS DIES • 163552 | \$31.00** 3 dies. Largest assembled pocket: 3-3/4" x 5" (9.5 x 12.7 cm).