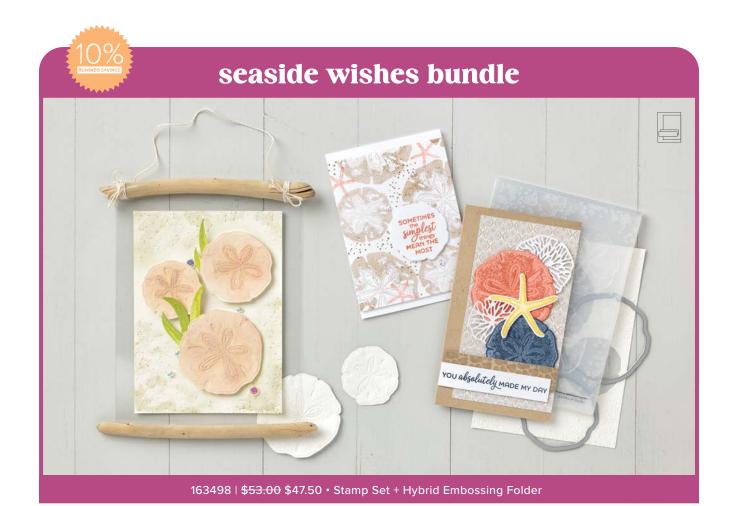

SEASIDE WISHES STAMP SET • 163494 | \$20.00 12 photopolymer stamps.

SEASIDE WISHES HYBRID EMBOSSING FOLDER • 163497 | \$33.00 1 embossing folder: 4-1/2"  $\times$  6-1/4" (11.4  $\times$  15.9 cm). 8 dies. Largest die: 4-7/8"  $\times$  4-1/2" (12.4  $\times$  11.4 cm).

## Hybrid Hype (Dies + Folder)

- 14. ADORING HEARTS 162569 | \$39.00
- 15. SEASIDE WISHES 163497 | \$33.00
- 16. THOUGHTFUL MOMENTS 162927 | \$38.00 · [N] FR