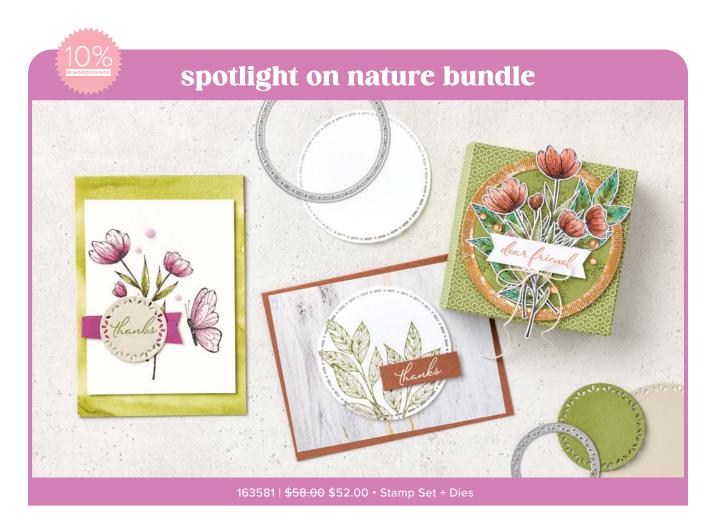

# SPOTLIGHT ON NATURE dear friend hanks 1 SET OF 1987 MT 163 57 9

**SPOTLIGHT ON NATURE DIES • 163580** | **\$35.00** 12 dies. Largest die: 3-7/8" (9.8 cm).

IN THE GROVE DIES • 163511 | \$31.00 9 dies. Largest die: 4-5/8"  $\times$  3-1/4" (11.7  $\times$  8.3 cm).