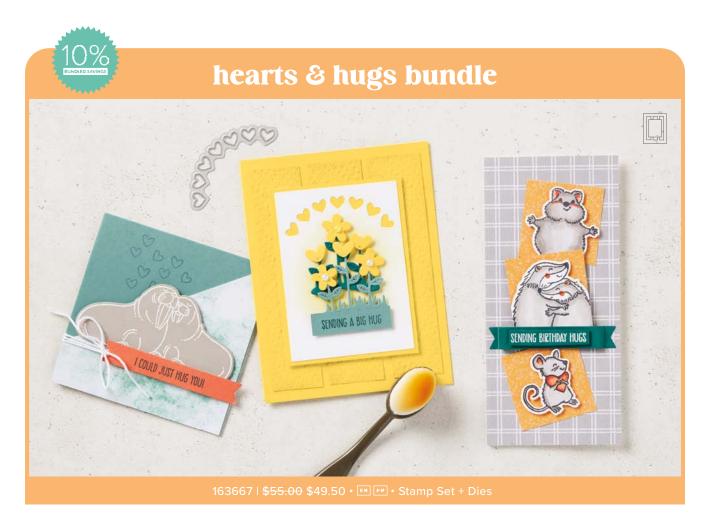

FRIENDLY FINS DIES • 163588 | \$28.00 14 dies. Largest die: 3-7/8" x 2" (9.8 x 5.1 cm).

**HEARTS & HUGS DIES • 163666 | \$30.00** 12 dies. Largest die: 3-3/4" x 2" (9.5 x 5.1 cm).

**POCKET THOUGHTS DIES • 163552 | \$31.00** 3 dies. Largest assembled pocket: 3-3/4" x 5" (9.5 x 12.7 cm).