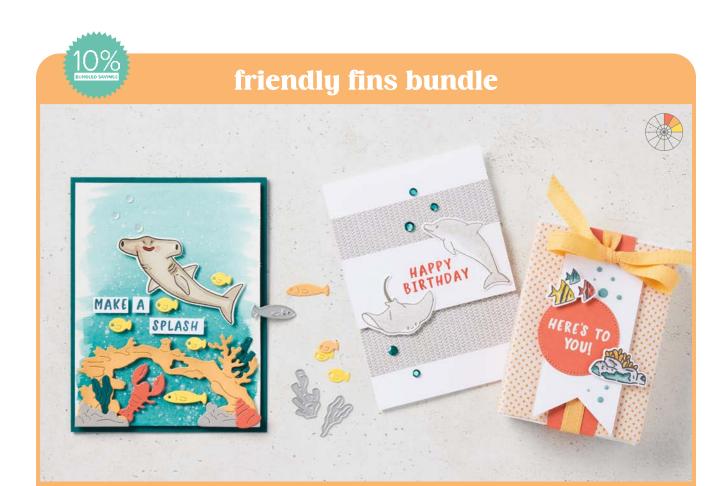

FRIENDLY FINS DIES • 163588 | \$28.00 14 dies. Largest die: 3-7/8" x 2" (9.8 x 5.1 cm).

**HEARTS & HUGS DIES • 163666 | \$30.00** 12 dies. Largest die: 3-3/4" x 2" (9.5 x 5.1 cm).

**POCKET THOUGHTS DIES • 163552 | \$31.00** 3 dies. Largest assembled pocket: 3-3/4" x 5" (9.5 x 12.7 cm).