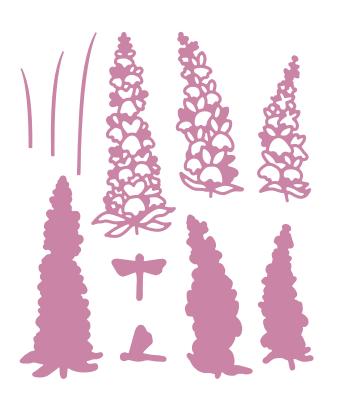

LOVELIEST TREE DIES • 163715 | \$20.00 7 dies. Largest die: 3-5/8"  $\times$  2-1/4" (9.2  $\times$  5.7 cm).

INSPIRING SNAPDRAGONS DIES • 163673 | \$32.00 11 dies. Largest die: 1-1/2" x 3-3/4" (3.8 x 9.5 cm).