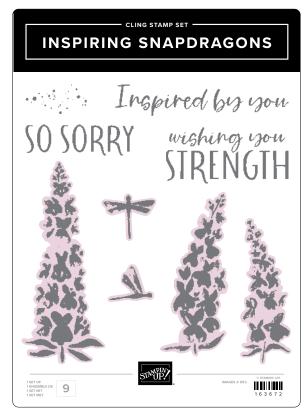

LOVELIEST TREE DIES • 163715 | \$20.00 7 dies. Largest die: 3-5/8"  $\times$  2-1/4" (9.2  $\times$  5.7 cm).

INSPIRING SNAPDRAGONS DIES • 163673 | \$32.00 11 dies. Largest die: 1-1/2" x 3-3/4" (3.8 x 9.5 cm).