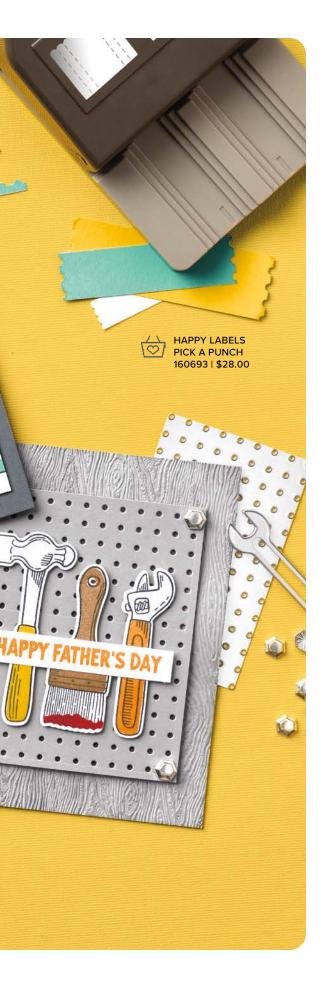

TRUSTY TOOLS STAMP SET • 163274 | \$24.00 • IN TRUSTY TOOLS DIES • 162722 | \$37.00

WILD FERNS STAMP SET • 162648 | \$24.00 WILD FERNS DIES • 162654 | \$33.00

WONDERFUL THOUGHTS STAMP SET • 161899 | \$25.00 • IN IN WONDERFUL THOUGHTS DIES • 161491 | \$34.00 • IN IN

## featured

Shop our online store to see these and all our Two-Step stamp sets!

HOT AIR BALLOON STAMP SET 162748 | \$20.00 • IN FR

TRUSTY TOOLS
STAMP SET
163274 | \$24.00 • • • • • • • •

UNDER THE MOON • 163531 | \$20.00 -