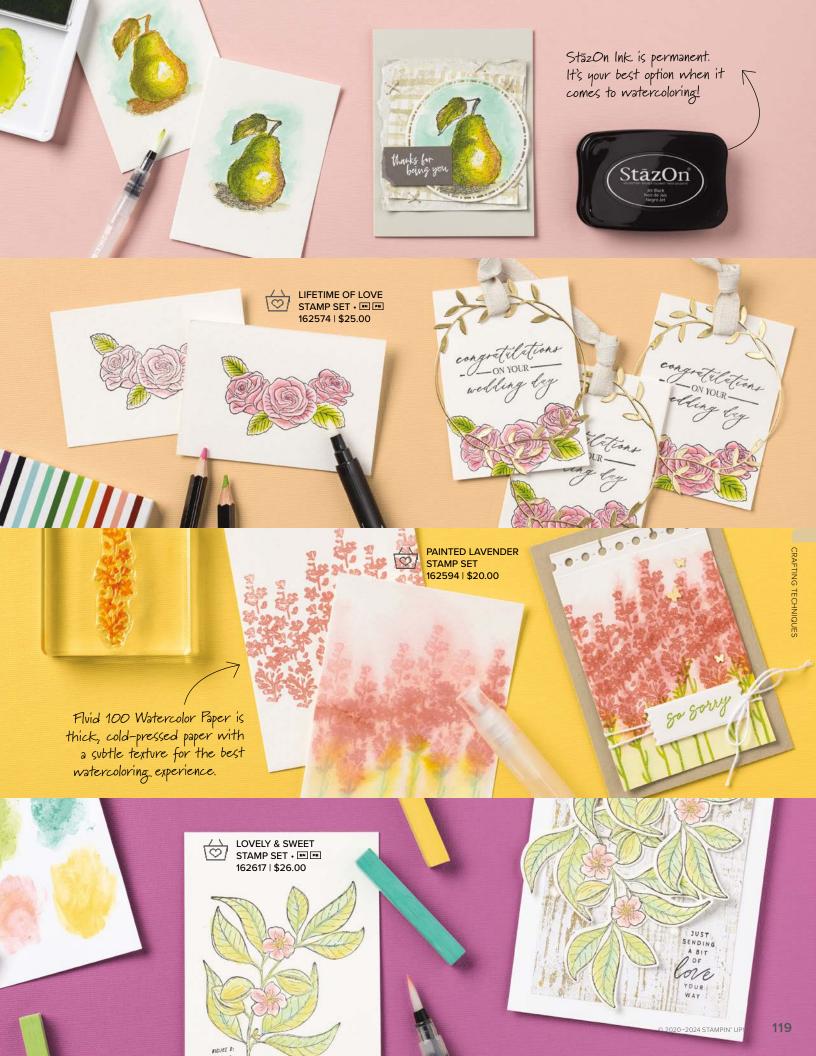

## watercolor techniques

PENCILED PEAR • 163526 | \$21.00

6 cling stamps

### Watercolor Must-Haves

FLUID 100 5" X 7" (12.7 X 17.8 CM) WATERCOLOR PAPER 149612 | \$9.00 10 sheets.

STĀZON™ PAD • \$10.50 | REFILL • \$7.50

- Jet Black 101406 | Refill 102566
- Saddle Brown 151508 | Refill 152820

LIFETIME OF LOVE STAMP SET • 162574 | \$25.00 • IN IR
LIFETIME OF LOVE DIES • 162583 | \$34.00

LOVELY & SWEET STAMP SET • 162617 | \$26.00 • IN FR LOVELY & SWEET DIES • 162626 | \$32.00

MERRIEST TREES STAMP SET • 162043 | \$25.00 MERRIEST TREES DIES • 162047 | \$37.00

PAINTED LAVENDER STAMP SET • 162594 | \$20.00 PAINTED LAVENDER DIES • 162596 | \$32.00

PLAYING IN THE RAIN STAMP SET • 160542 | \$26.00 • IN THE PLAYING IN THE RAIN DIES • 160550 | \$35.00

RUSTIC CRATE STAMP SET • 162265 | \$20.00 RUSTIC CRATE DIES • 162267 | \$34.00

### LAYERS OF BEAUTY STAMP SET • 163514 | \$20.00 9 photopolymer stamps Inspired by Million Sales Achiever Shelly Godby

**LAYERS OF BEAUTY DIES • 163518** | **\$30.00** 11 dies. Largest die: 5-1/2" x 4" (14 x 10.2 cm).