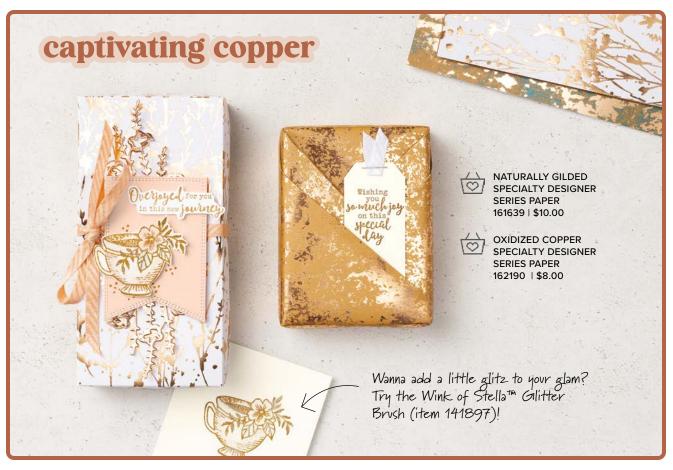

163685 | \$19.00

12 photopolymer stamps





LET'S WANDER • 163594 | \$22.00

9 cling stamps • 💌 💌

## invitations

#### BE RSVP READY!

With so many of life's events worth celebrating, there's always a reason to create showstopping invitations. Here are 10 celebrations worth a handmade card!

| ☑ 1. BABY SHOWERS |  |
|-------------------|--|
|-------------------|--|

 $\square$  2. BIRTHDAYS  $\square$  7. HOUSEWARMING PARTIES

☑ 5. COMING OF AGE ☑ 10. WEDDINGS CELEBRATIONS





6 cling stamps









**FROM OUR HOME • 163680 | \$20.00** 7 cling stamps





REST RELAX ENJOY • 163752 | \$18.00

12 photopolymer stamps





TEXTURED METALLIC 12" X 12" (30.5 X 30.5 CM) SPECIALTY PAPER • 163772 | \$8.50 3 sheets.



SILVER 12" X 12" (30.5 X 30.5 CM) FOIL SHEETS • 163387 | \$5.00 2 sheets.









## **ENDLESS** ribbon

Bows, tassels, garlands, gift packaging, oh my! How will you use your ribbon?

- 1. SHY SHAMROCK 3/8" (1 CM) BORDERED RIBBON 163787 | \$7.50 10 yards (9.1 m).
- 2. BAKER'S TWINE ESSENTIALS PACK 155475 | \$11.00 5 spools. Crumb Cake and white, 10 yards (9.1 m) each; black, Gray Granite, and Very Vanilla, 5 yards
- 3. LINEN THREAD 104199 | \$5.00 15 yards (13.7 m).

(4.6 m) each.

- 4. PRETTY IN PINK 3/8" (1 CM) BORDERED RIBBON 163784 | \$7.50 10 yards (9.1 m).
- 5. SUMMER SPLASH 3/8" (1 CM) BORDERED RIBBON 163786 | \$7.50 10 yards (9.1 m).
- 6. PEACH PIE 3/8" (1 CM) **BORDERED RIBBON** 163783 | \$7.50 10 yards (9.1 m).
- 7. PETUNIA POP 3/8" (1 CM) **BORDERED RIBBON** 163785 | \$7.50 10 yards (9.1 m).
- 8. BLACK & VERY VANILLA 3/8" (1 CM) LARGE **CHECK RIBBON**