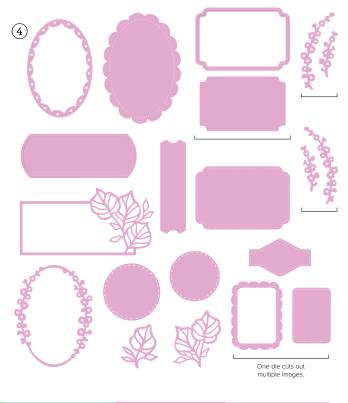

### unbounded beauty

SUITE COLLECTION • 163390 | \$141.00 • EN ES FR

PRETTY IN PINK PEACH PIE SHY SHAMROCK SUMMER SPLASH BERRY BURST PETUNIA POP

► To order bundle items individually 1. FLOWERS OF BEAUTY STAMP SET • 163374 | \$24.00 • 13 photopolymer stamps.

2. FLOWERS OF BEAUTY DIES • 163375 | \$37.00 • 10 dies. Largest die: 1-3/4" x 5" (4.4 x 12.7 cm).

3. UNBOUNDED LOVE STAMP SET • 163378 | \$25.00 • 25 photopolymer stamps • Inspired by Million Sales Achiever Debbie Moczek • INSTANT A. UNBOUNDED LOVE DIES • 163383 | \$36.00 • 16 dies. Largest die: 3-1/8" x 1-1/2" (7.9 x 3.8 cm).