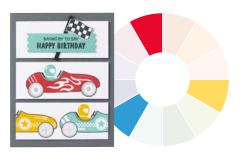

st starting out? Choose one color that you love and pair it with shades and tints of that same color.

Your colors will always match!

PETAL PINK + CALYPSO CORAL

LEMON LIME TWIST + GRANNY APPLE GREEN

HIGHLAND HEATHER + GORGEOUS GRAPE

### complementary



You know what they say—opposites attract!

Try pairing colors that are opposite each other on the color wheel to create a fun, bold contrast.

CAJUN CRAZE + COASTAL CABANA

LEMON LOLLY + BUBBLE BATH

GARDEN GREEN + FLIRTY FLAMINGO

### analogous



Choose three colors that are side-by-side on the color wheel. These color neighbors work together wonderfully to create harmony and balance.

REAL RED + CALYPSO CORAL + PETUNIA POP

BLUEBERRY BUSHEL + SUMMER SPLASH + OLD OLIVE

AZURE AFTERNOON + BLACKBERRY BLISS + FRESH FREESIA

### triadic



Craft with colors that are evenly spaced around the color wheel. Go beyond the primary colors (red, yellow, and blue) for something unexpected!

SUMMER SPLASH + PEACH PIE + BERRY BURST

BLACKBERRY BLISS + COPPER CLAY + MOSSY MEADOW

FRESH FREESIA + WILD WHEAT + PRETTY PEACOCK

This catalog is full of color inspiration. What will you create? Use #StampinUp on social media to share your color creations with us!



Stampin' Write markers have a brush tip for coloring and a fine tip for writing and details.



Classic, heavyweight cardstock is dyed all the way through, so you won't see any white edges when you cut or tear, except on Basic White. 24 sheets (except where noted otherwise).



Flip-open, stackable Classic Stampin' Pads store ink upside down on 2-5/8" x 3-1/2" (6.7 x 8.9 cm) firm