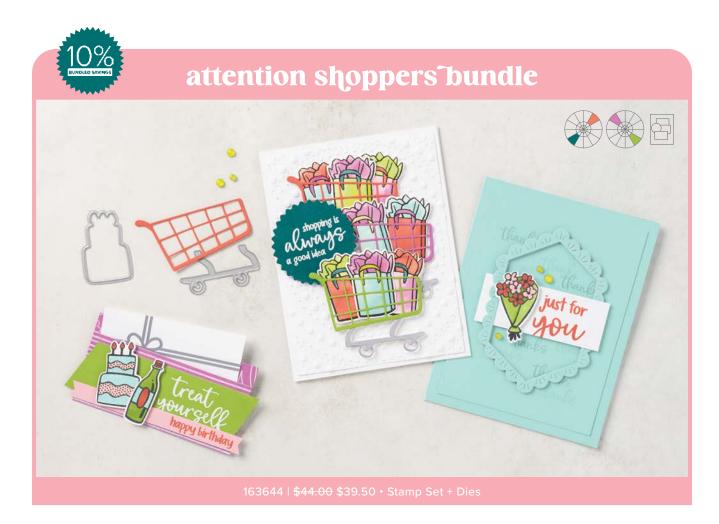

**ATTENTION SHOPPERS DIES • 163643** | **\$24.00** 7 dies. Largest die: 2-1/2" x 1-1/2" (6.4 x 3.8 cm).

**BISTRO BURGER DIES • 163649** | **\$28.00** 15 dies. Largest die: 4-7/8" x 1" (12.4 x 2.5 cm).

**TUNE IN DIES • 163636 | \$26.00** 10 dies. Largest die: 3-1/8" x 2-5/8" (7.9 x 6.7 cm).