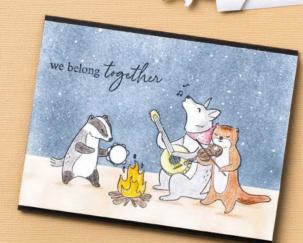

d fill with loose embellishments. To finish, cover the adhesive with more paper.

FOAM ADHESIVE STRIPS • 141825 | \$8.25 WINDOW SHEETS • 142314 | \$5.00



PETAL PARK BUILDER PUNCH 160576 | \$24.00



STYLISH SHAPES DIES 159183 | \$30.00





Lovely Layers
Use Blending Brushes to brush ink over masks in sequential order.

ENDURING BEAUTY
DECORATIVE MASKS • 162673 | \$12.50

BLENDING BRUSHES • 153611 | \$15.00 3 brushes.



SKETCHED BUTTERFLIES STAMP SET 163490 | \$26.00



Masks are numbered and include notched guides for easy alignment.



### Make a Scene

Masking paper can help you build a realistic scene. Simply stamp your image on masking paper, fussy cut, then place over the image you want to keep clean before stamping again.

STAMPIN' UP! MASKING PAPER • 155480 | \$7.00 12 sheets.



Tape a Shape

Cut a shape, such as this cloud, from Masking Paper and apply to cardstock, then use a Blending Brush to paint the sky blue.

SMALL BLENDING BRUSHES • 160518 | \$14.00 3 brushes.



4 TECHNIQUES FOR

## masterful masking



MUSICAL JAMBOREE • 163616 | \$24.00

10 cling stamps

# texture

Add more layers and dimension to your paper crafts with different embossing techniques!

### heat it up!

### Step 1: Pick Your Ink

VersaMark is clear, tacky ink that has a strong hold on your embossing powder. White Craft Ink gives you a bold, bright touch to your crafts.

> VERSAMARK™ INK Pad • 102283 | \$9.50 Refill • 102193 | \$7.00

CRAFT STAMPIN' INK
O Pad • 147277 | \$10.50
O Refill • 101780 | \$7.00

### Step 2: Add Your Powder

Get high contrast designs with the Basics pack.

WOW!