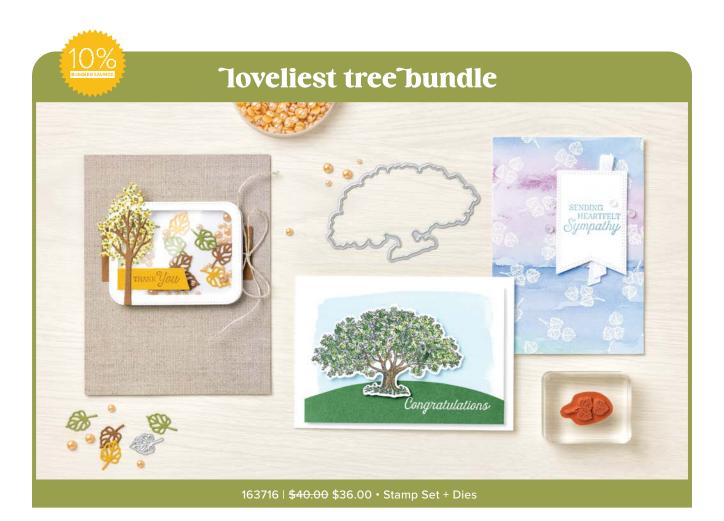

LOVELIEST TREE DIES • 163715 | \$20.00 7 dies. Largest die: 3-5/8"  $\times$  2-1/4" (9.2  $\times$  5.7 cm).

INSPIRING SNAPDRAGONS DIES • 163673 | \$32.00 11 dies. Largest die: 1-1/2" x 3-3/4" (3.8 x 9.5 cm).