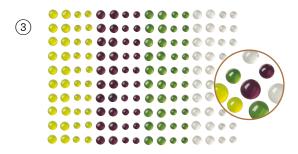

### to market

SUITE COLLECTION • 163433 | \$56.50 • EN FR

10% EUNIQUO SAVINOS 1-2. MARKET GOODNESS BUNDLE • 163429 | \$40.00 \$36.00 • Stamp Set + Dies • IN IN
3. TRANSPARENT ADHESIVE-BACKED DOTS • 163432 | \$8.00 • 160 pieces. 4. TO MARKET 12" X 12" (30.5 X 30.5 CM)