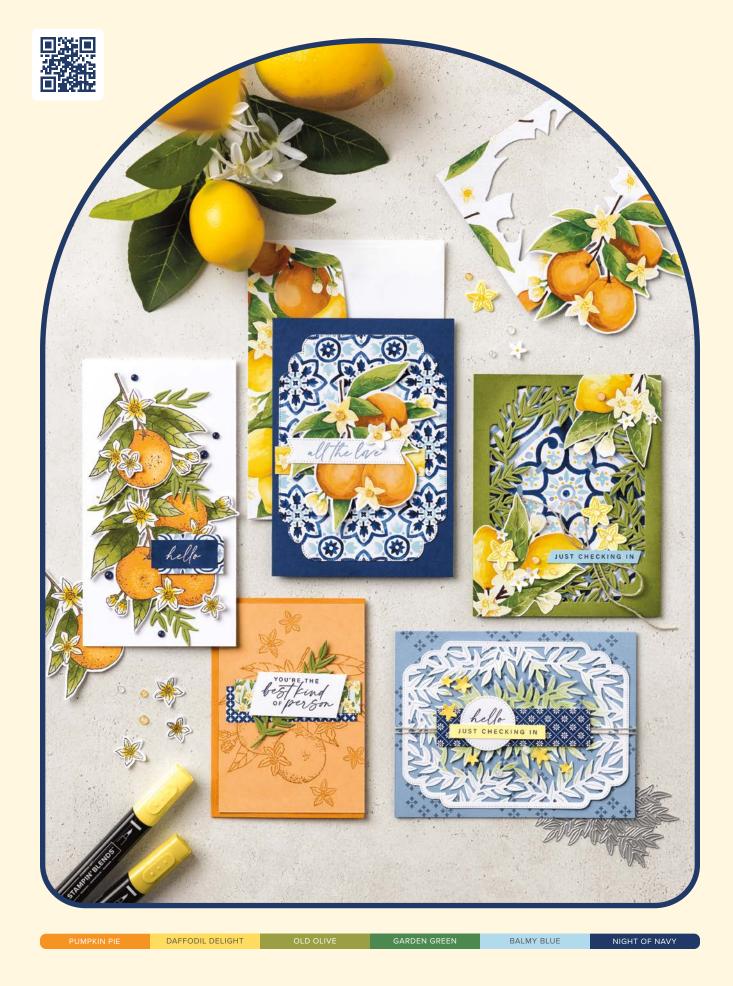

# mediterranean blooms SUITE COLLECTION · 163300 | \$83.00 · EN FR

3. OPAL ROUNDS ASSORTMENT • 163298 | \$8.50 • 120 pieces. 4. MEDITERRANEAN BLOOMS 12" X 12" (30.5 X 30.5 CM) **DESIGNER SERIES PAPER** • 163284 | \$12.50 • 12 sheets.

2. CITRUS BLOOMS DIES • 163294 | \$43.00 • 15 dies. Largest die: 5-1/8" x 3-3/4" (13 x 9.5 cm).