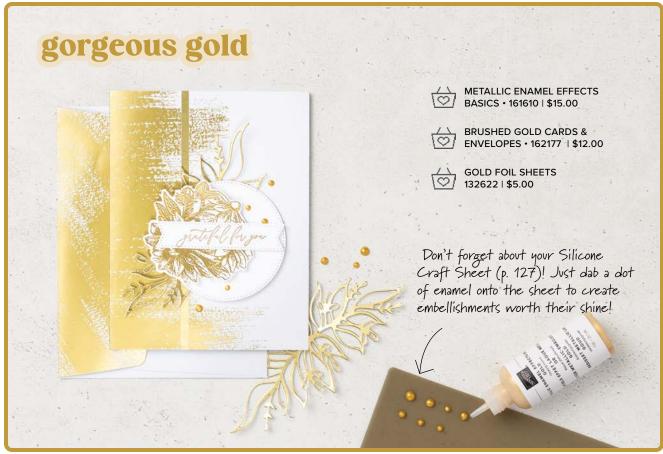

## background BRILLIANCE

Create brilliant, detailed backgrounds in one quick step. But don't mistake these background beauties for simple wallflowers—combine them with other creative techniques to make them the star of the show!

Works best with Clear Block f

featured

Shop our online store to see these and all our background stamps!

BOTANICAL BEAUTY STAMP SET 162903 | \$24.00

DOGGONE FRIENDLY STAMP SET 162729 | \$20.00

FRAGRANT FOREST STAMP SET 162108 | \$20.00

GRACEFUL DEER STAMP SET 162084 | \$25.00

SKETCHED PLAID STAMP SET 161424 | \$20.00

WATERCOLOR WORLD STAMP SET 160708 | \$23.00

BLOCK F 118483 | \$19.00 4-7/8" x 6" (12.4 x 15.2 cm)

YOU ARE BEAUTIFUL • 163704 | \$24.00

6 cling stamps • Inspired by Million Sales Achiever Margaret Van Vliet