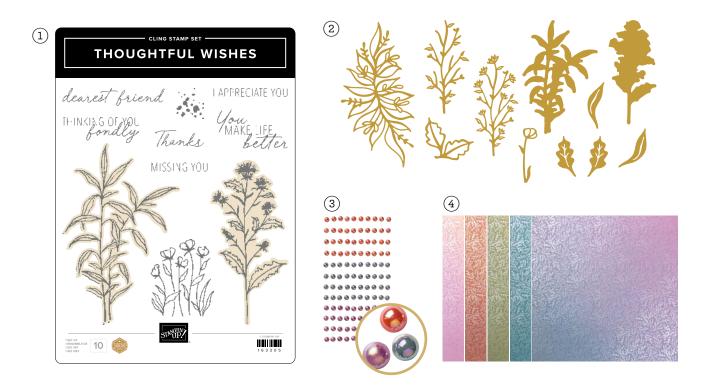

# thoughtful journey

SUITE COLLECTION • 163320 | \$86.75 • EN FR

10% DUNCLOSAVINGS 1-2. THOUGHTFUL WISHES BUNDLE • 163314 | \$62.00 \$55.75 • Stamp Set + Dies • IM IM

3. ADHESIVE-BACKED PEARL TRIO • 163319 | \$7.50 • 120 pieces. 4. THOUGHTFUL DESIGNS 12" X 12" (30.5 X 30.5 CM)

SPECIALTY DESIGNER SERIES PAPER • 163317 | \$11.00 • 5 sheets. 5. THOUGHTFUL JOURNEY 6" X 6" (15.2 X 15.2 CM)

DESIGNER SERIES PAPER • 163303 | \$12.50 • 48 sheets.

- - 2. THOUGHTFUL WISHES DIES 163313 | \$37.00 11 dies. 4-7/8" x 2-1/2" (12.4 x 6.4 cm).