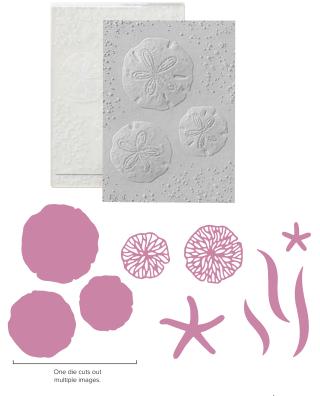

SEASIDE WISHES STAMP SET • 163494 | \$20.00 12 photopolymer stamps.

SEASIDE WISHES HYBRID EMBOSSING FOLDER • 163497 | \$33.00 1 embossing folder: 4-1/2"  $\times$  6-1/4" (11.4  $\times$  15.9 cm). 8 dies. Largest die: 4-7/8"  $\times$  4-1/2" (12.4  $\times$  11.4 cm).

## Hybrid Hype (Dies + Folder)

- 14. ADORING HEARTS 162569 | \$39.00
- 15. SEASIDE WISHES 163497 | \$33.00
- 16. THOUGHTFUL MOMENTS 162927 | \$38.00 · [N] FR