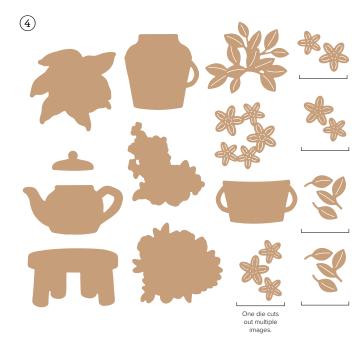

### country woods

SUITE COLLECTION • 163418 | \$152.25 • EN FR

PETAL PINK POOL PARTY MISTY MOONLIGHT PECAN PIE BASIC BEIGE SMOKY SLATE

► To order bundle items individually 1. COUNTRY BIRDHOUSE STAMP SET • 163395 | \$20.00 • 13 photopolymer stamps • ■ ■
2. COUNTRY BIRDHOUSE DIES • 163400 | \$32.00 • 23 dies. Largest die: 3-1/4" × 3-1/4" (8.3 × 8.3 cm). 3. COUNTRY FLOWERS STAMP SET
163405 | \$24.00 • 13 photopolymer stamps • ■ ■ 4. COUNTRY FLOWERS DIES • 163410 | \$35.00 • 15 dies. Largest die: 2" × 2" (5.1 × 5.1 cm).