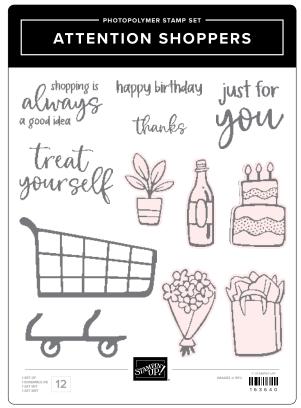

**ATTENTION SHOPPERS DIES • 163643** | **\$24.00** 7 dies. Largest die: 2-1/2" x 1-1/2" (6.4 x 3.8 cm).

**BISTRO BURGER DIES • 163649** | **\$28.00** 15 dies. Largest die: 4-7/8" x 1" (12.4 x 2.5 cm).

**TUNE IN DIES • 163636 | \$26.00** 10 dies. Largest die: 3-1/8" x 2-5/8" (7.9 x 6.7 cm).