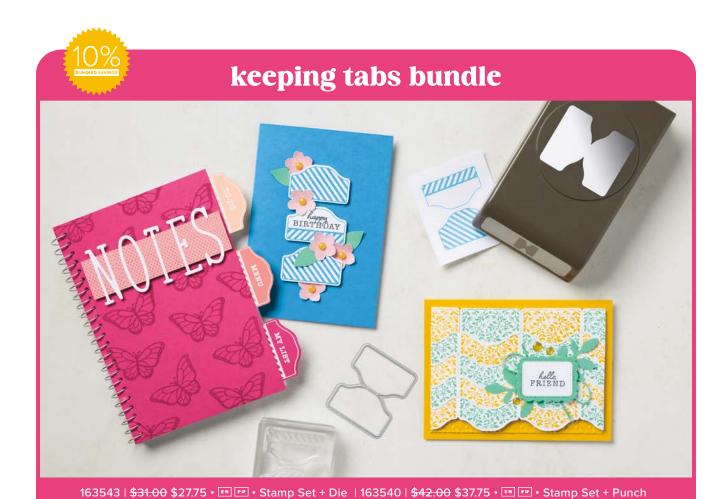

### Dies or Punch?

Two tools, same shape and size\*— Choose your favorite!

LABELED WITH LOVE DIES • 163570 | \$23.00 3 dies

LABELED WITH LOVE PUNCH • 163569 | \$23.00 1 punch

KEEPING TABS STAMP SET • 163533 | \$19.00 15 photopolymer stamps • EN FR