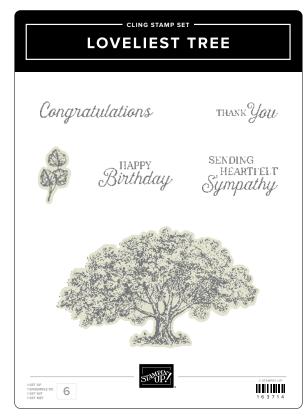

LOVELIEST TREE DIES • 163715 | \$20.00 7 dies. Largest die: 3-5/8"  $\times$  2-1/4" (9.2  $\times$  5.7 cm).

INSPIRING SNAPDRAGONS DIES • 163673 | \$32.00 11 dies. Largest die: 1-1/2" x 3-3/4" (3.8 x 9.5 cm).