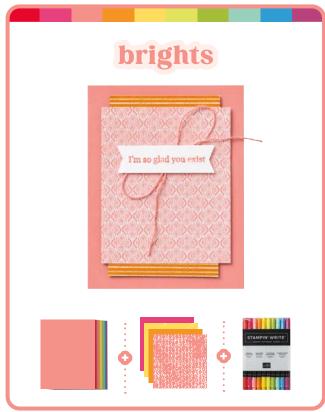

#### STAMPIN' WRITE MARKERS | \$35.00

Subtles • 161698 Brights • 161696 Regals • 161699 Neutrals • 161697

#### Layer with Cute Paper

6" X 6" (15.2 X 15.2 CM) DESIGNER SERIES PAPER | \$12.50

40 sheets.

Subtles • 163776

Brights • 163775

Regals • 163774

Neutrals • 163773

#### 8-1/2" X 11" CARDSTOCK | \$11.50

20 sheets.

Subtles • 161706

Brights • 161707

Regals • 161704

Neutrals • 161705