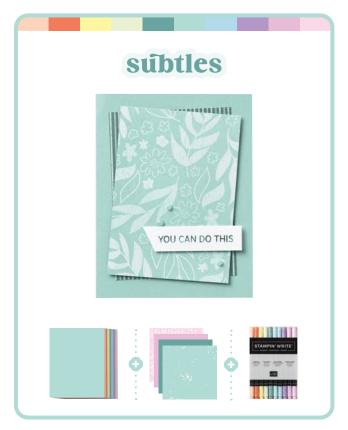

#### STAMPIN' WRITE MARKERS | \$35.00

Subtles • 161698 Brights • 161696 Regals • 161699 Neutrals • 161697

#### Layer with Cute Paper

6" X 6" (15.2 X 15.2 CM) DESIGNER SERIES PAPER | \$12.50

40 sheets.

Subtles • 163776

Brights • 163775

Regals • 163774

Neutrals • 163773

#### 8-1/2" X 11" CARDSTOCK | \$11.50

20 sheets.

Subtles • 161706

Brights • 161707

Regals • 161704

Neutrals • 161705