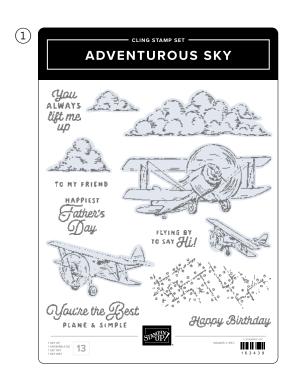

### take to the sky

SUITE COLLECTION • 163832 | \$74.00 • EN FR

4

10% **QUADACTO SAMINOS 1–2. ADVENTUROUS SKY BUNDLE** • 163447 | \$59.00 • \$53.00 • Stamp Set + Dies • **IN IN 3. INDUSTRIAL TRINKETS** • 163450 | \$8.50 • 40 pieces.

**4. TAKE TO THE SKY 12" X 12" (30.5 X 30.5 CM) DESIGNER SERIES PAPER** • 163436 | \$12.50 • 12 sheets.

► To order bundle items individually 1. ADVENTUROUS SKY STAMP SET • 163439 | \$26.00 • 13 cling stamps • ■■ ■■
2. ADVENTUROUS SKY DIES • 163446 | \$33.00 • 11 dies. Largest die: 3-3/4" x 2" (9.5 x 5.1 cm).