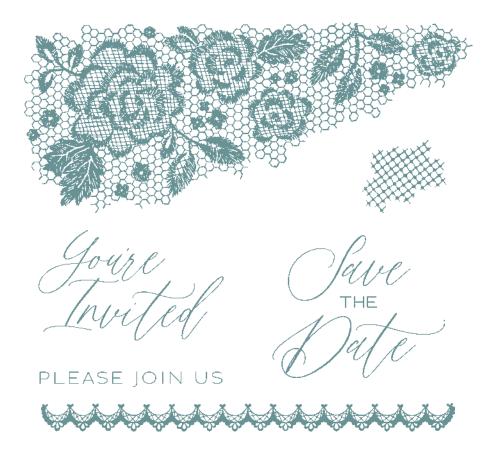

# thoughtful journey

SUITE COLLECTION • 163320 | \$86.75 • EN FR

10% DUNCLOSAVINGS 1-2. THOUGHTFUL WISHES BUNDLE • 163314 | \$62.00 \$55.75 • Stamp Set + Dies • IM IM

3. ADHESIVE-BACKED PEARL TRIO • 163319 | \$7.50 • 120 pieces. 4. THOUGHTFUL DESIGNS 12" X 12" (30.5 X 30.5 CM)

SPECIALTY DESIGNER SERIES PAPER • 163317 | \$11.00 • 5 sheets. 5. THOUGHTFUL JOURNEY 6" X 6" (15.2 X 15.2 CM)

DESIGNER SERIES PAPER • 163303 | \$12.50 • 48 sheets.

- - 2. THOUGHTFUL WISHES DIES 163313 | \$37.00 11 dies. 4-7/8" x 2-1/2" (12.4 x 6.4 cm).