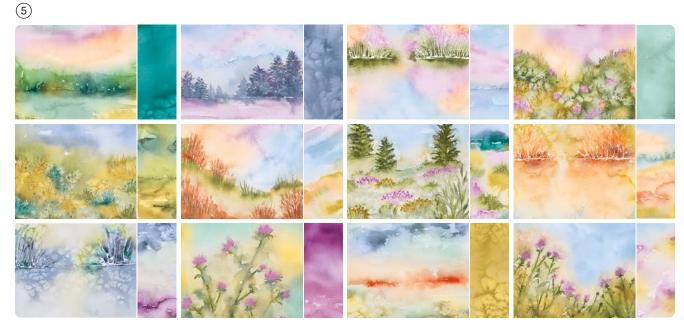

# thoughtful journey

SUITE COLLECTION • 163320 | \$86.75 • EN FR

10% DUNCLOSAVINGS 1-2. THOUGHTFUL WISHES BUNDLE • 163314 | \$62.00 \$55.75 • Stamp Set + Dies • IM IM

3. ADHESIVE-BACKED PEARL TRIO • 163319 | \$7.50 • 120 pieces. 4. THOUGHTFUL DESIGNS 12" X 12" (30.5 X 30.5 CM)

SPECIALTY DESIGNER SERIES PAPER • 163317 | \$11.00 • 5 sheets. 5. THOUGHTFUL JOURNEY 6" X 6" (15.2 X 15.2 CM)

DESIGNER SERIES PAPER • 163303 | \$12.50 • 48 sheets.

- - 2. THOUGHTFUL WISHES DIES 163313 | \$37.00 11 dies. 4-7/8" x 2-1/2" (12.4 x 6.4 cm).