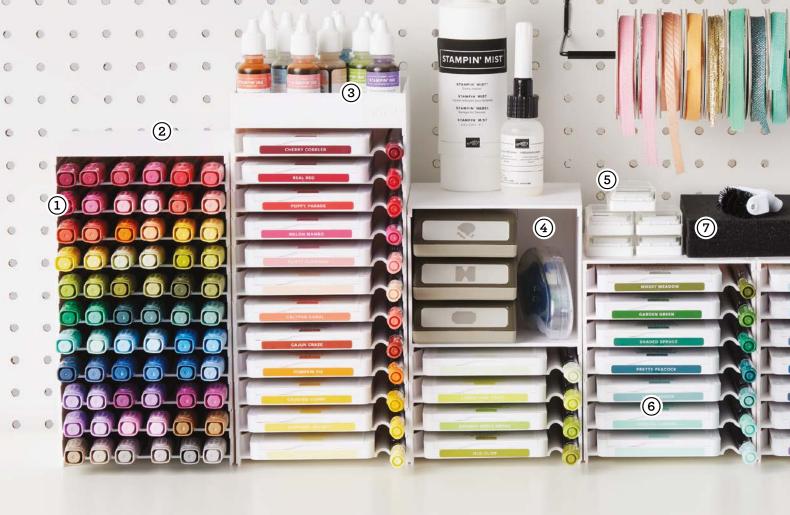

# inspiration

It's not just about creating paper crafts—it's about making a space where you can be successful! The following tools were designed for organization so that you can keep the creative inspiration flowing.

0

0

0

0

0

- STAMPIN' BLENDS™ STORAGE 149169 | \$18.00
   Set of 5 trays.
- 2. TOPPER LID 149167 | \$5.00 1 lid.
- 3. TOPPER STORAGE 149170 | \$7.50 1 topper.
- 4. OPEN STORAGE 149171 | \$14.00 1 cube.
- 5. UNINKED STAMPIN' SPOTS 141822 | \$10.005 Stampin' Spots.
- INK PAD & MARKER STORAGE 149168 | \$18.00
   Set of 5 trays.
  - Set of 5 trays.
- 7. TAKE YOUR PICK DIE BRUSH TIP 149655 | \$13.00
  - 1 brush head and 2 foam pads.

0

0

0

0

A SPACE FOR INSPIRATION

- 8. TAKE YOUR PICK CRAFTER TIPS 161602 | \$21.00 Set of 3 tips.
- 9. TAKE YOUR PICK™ 144107 | \$12.001 multipurpose tool.
- 10. TAKE YOUR PICK PUTTY REFILL 150006 | \$5.00
  - 2 replacement tips.
- 11. BLENDING BRUSHES STORAGE 160519 | \$16.00
  - 1 brush organizer.

- **12. GRID PAPER 130148** I **\$13.00** 11" x 17" (28 x 43 cm). 100 sheets.
- 13. STANDARD STAMP CASES 119105 | \$9.00 4 cases.

YOU'VE GOT great taste