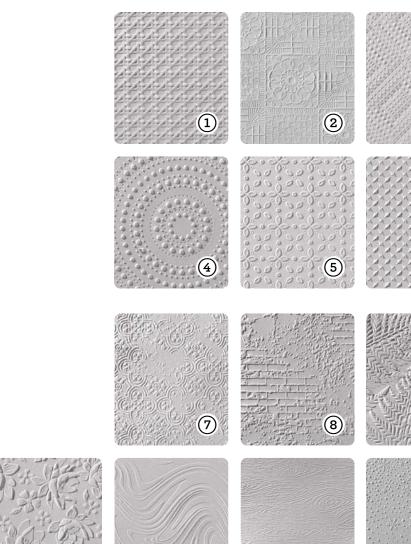

### Pretty Patterns

- 1. CANE WEAVE 3D 160580 | \$10.00
- 2. CUTE CROCHET 3D 163792 | \$10.00
- 3. DASHING DESIGNS 3D 163483 | \$10.00
- 4. DOTTED CIRCLES 3D 163789 | \$12.00
- 5. EYELET 3D 163414 | \$10.00

(3)

**13** 

6. METAL PLATE 3D 160766 | \$10.00

- 7. DISTRESSED TILE 3D 162189 | \$10.00
- 8. EXPOSED BRICK 3D 161600 | \$11.00
- 9. FERN 3D 158804 | \$10.00
- 10. LAYERED FLORALS 3D 162935 | \$11.00
- 11. SO SWIRLY 163791 | \$10.50
- 12. TIMBER 3D 156406 | \$11.00
- 13. SNOWFLAKE SKY 3D 162026 | \$11.00

## Hybrid Hype (Dies + Folder)

- 14. ADORING HEARTS 162569 | \$39.00
- 15. SEASIDE WISHES 163497 | \$33.00
- 16. THOUGHTFUL MOMENTS 162927 | \$38.00 · [N] FR