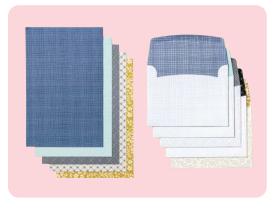

#### start with cards & envelopes

5 card bases and 5 envelopes. Folded card size: 4-1/4" x 5-1/2" (10.8 x 14 cm).

SUNNY SPRINGS CARDS & ENVELOPES 163754 | \$8.00

CALMING CREEK CARDS & ENVELOPES 163753 | \$8.00

#### add an ephemera pack

5" x 7" (12.7 x 17.8 cm) sheets with precut images and sentiments. 8 total sheets: 2 each of 4 designs.

SAYING SOMETHING EPHEMERA PACK 163761 | \$8.00 • • • • •

SOMETHING FOR EVERYTHING EPHEMERA PACK 163763 | \$8.00

FULLY FLOWERING EPHEMERA PACK 163762 | \$8.00

LABELS & LAYERS EPHEMERA PACK 163764 | \$8.00

#### and a stamped sentiment

HAPPY BIRTHDAY thanks LET'S CELEBRATE

just hello

of YOU

thanks LET'S CELEBRATE

MISS
YAY!

birthday

THINKING
Wishes

THANK YOU

SIMPLY SAID • 163756 | \$17.00 -

Ephemera Pack sentiments

Cards & Envelopes + Ephemera Pack sentiments & images

Ink & Stamp a Sentiment