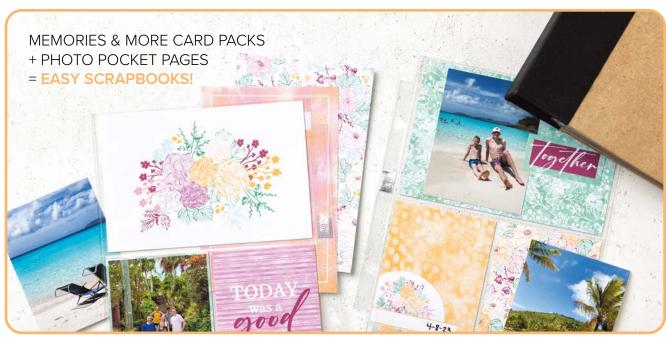

## memories plus

Scrapbooker or card maker? Memories & More helps you do both! It gives you the tools to preserve your special memories *and* to create cards for the people who help make those memories.