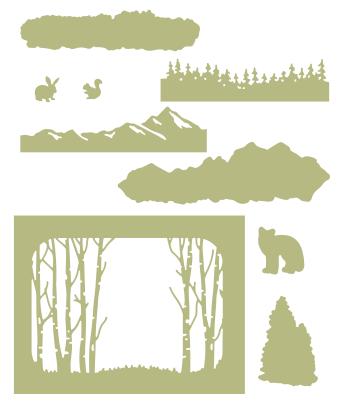

# SPOTLIGHT ON NATURE dear friend hanks 1 SET OF 1987 MT 163 57 9

**SPOTLIGHT ON NATURE DIES • 163580** | **\$35.00** 12 dies. Largest die: 3-7/8" (9.8 cm).

IN THE GROVE DIES • 163511 | \$31.00 9 dies. Largest die: 4-5/8"  $\times$  3-1/4" (11.7  $\times$  8.3 cm).