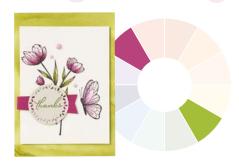

### triadic

Craft with colors that are evenly spaced around the color wheel. Go beyond the primary colors (red, yellow, and blue) for something unexpected!

SUMMER SPLASH + PEACH PIE + BERRY BURST

BLACKBERRY BLISS + COPPER CLAY + MOSSY MEADOW

FRESH FREESIA + WILD WHEAT + PRETTY PEACOCK

This catalog is full of color inspiration. What will you create? Use #StampinUp on social media to share your color creations with us!

Stampin' Write markers have a brush tip for coloring and a fine tip for writing and details.