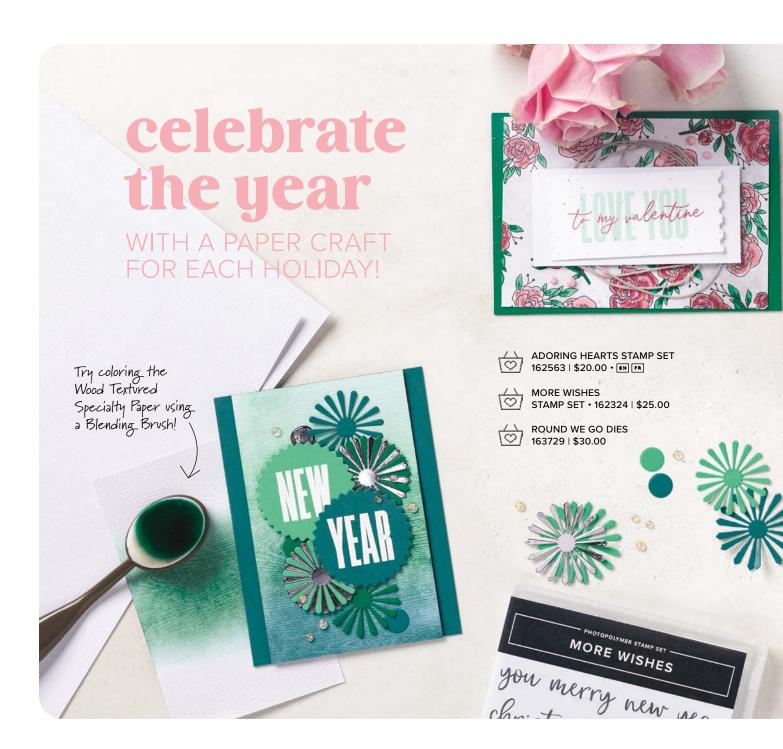

ROUND WE GO STAMP SET • 163724 | \$20.00 17 photopolymer stamps • EN FR

**ROUND WE GO DIES • 163729** | **\$30.00** 10 dies. Assembled rosette: 3-1/4" (8.3 cm).

**CUTEST ONESIE DIES • 163739 | \$13.00** 5 dies. Largest die: 1-7/8" x 2" (4.8 x 5.1 cm).