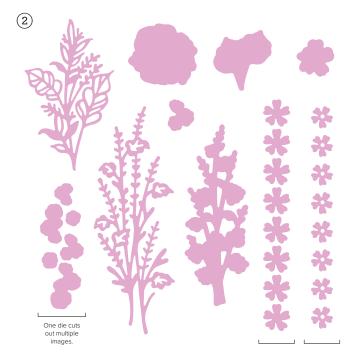

### unbounded beauty

SUITE COLLECTION • 163390 | \$141.00 • EN ES FR

PRETTY IN PINK PEACH PIE SHY SHAMROCK SUMMER SPLASH BERRY BURST PETUNIA POP

► To order bundle items individually 1. FLOWERS OF BEAUTY STAMP SET • 163374 | \$24.00 • 13 photopolymer stamps.

2. FLOWERS OF BEAUTY DIES • 163375 | \$37.00 • 10 dies. Largest die: 1-3/4" x 5" (4.4 x 12.7 cm).

3. UNBOUNDED LOVE STAMP SET • 163378 | \$25.00 • 25 photopolymer stamps • Inspired by Million Sales Achiever Debbie Moczek • INSTANT A. UNBOUNDED LOVE DIES • 163383 | \$36.00 • 16 dies. Largest die: 3-1/8" x 1-1/2" (7.9 x 3.8 cm).