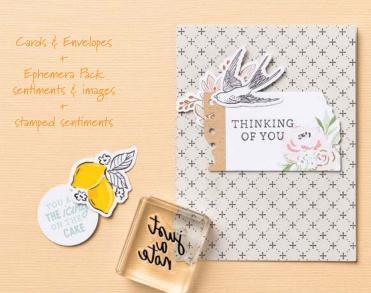

#### start with cards & envelopes

5 card bases and 5 envelopes. Folded card size: 4-1/4" x 5-1/2" (10.8 x 14 cm).

SUNNY SPRINGS CARDS & ENVELOPES 163754 | \$8.00

CALMING CREEK CARDS & ENVELOPES 163753 | \$8.00

#### add an ephemera pack

5" x 7" (12.7 x 17.8 cm) sheets with precut images and sentiments. 8 total sheets: 2 each of 4 designs.

SAYING SOMETHING EPHEMERA PACK 163761 | \$8.00 • • • • •

SOMETHING FOR EVERYTHING EPHEMERA PACK 163763 | \$8.00

FULLY FLOWERING EPHEMERA PACK 163762 | \$8.00

LABELS & LAYERS EPHEMERA PACK 163764 | \$8.00

#### and a stamped sentiment

HAPPY BIRTHDAY thanks LET'S CELEBRATE

just hello

of YOU

thanks LET'S CELEBRATE

MISS
YAY!

birthday

THINKING
Wishes

THANK YOU

SIMPLY SAID • 163756 | \$17.00 -

Ephemera Pack sentiments

Cards & Envelopes + Ephemera Pack sentiments & images

Ink & Stamp a Sentiment