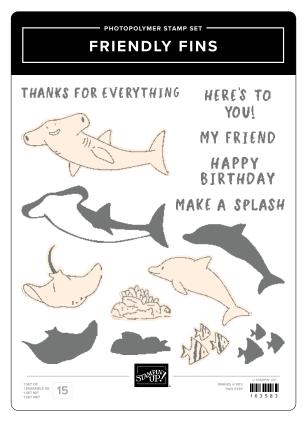

FRIENDLY FINS DIES • 163588 | \$28.00 14 dies. Largest die: 3-7/8" x 2" (9.8 x 5.1 cm).

**HEARTS & HUGS DIES • 163666 | \$30.00** 12 dies. Largest die: 3-3/4" x 2" (9.5 x 5.1 cm).

**POCKET THOUGHTS DIES • 163552 | \$31.00** 3 dies. Largest assembled pocket: 3-3/4" x 5" (9.5 x 12.7 cm).