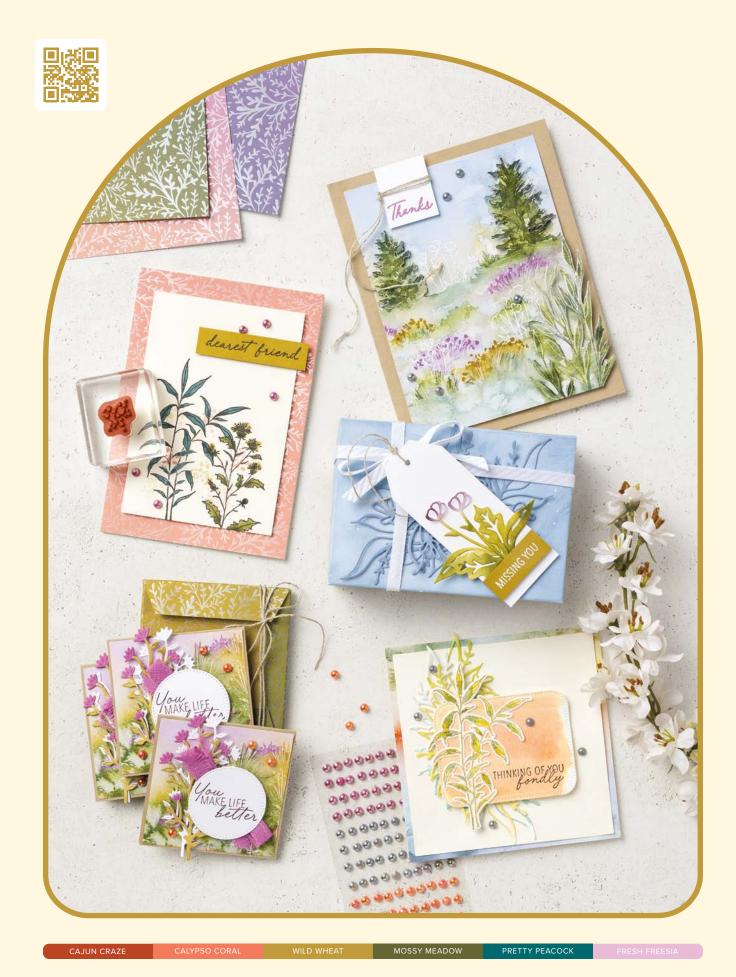

# thoughtful journey

SUITE COLLECTION • 163320 | \$86.75 • EN FR

10% DUNCLOSAVINGS 1-2. THOUGHTFUL WISHES BUNDLE • 163314 | \$62.00 \$55.75 • Stamp Set + Dies • IM IM

3. ADHESIVE-BACKED PEARL TRIO • 163319 | \$7.50 • 120 pieces. 4. THOUGHTFUL DESIGNS 12" X 12" (30.5 X 30.5 CM)

SPECIALTY DESIGNER SERIES PAPER • 163317 | \$11.00 • 5 sheets. 5. THOUGHTFUL JOURNEY 6" X 6" (15.2 X 15.2 CM)

DESIGNER SERIES PAPER • 163303 | \$12.50 • 48 sheets.

- - 2. THOUGHTFUL WISHES DIES 163313 | \$37.00 11 dies. 4-7/8" x 2-1/2" (12.4 x 6.4 cm).