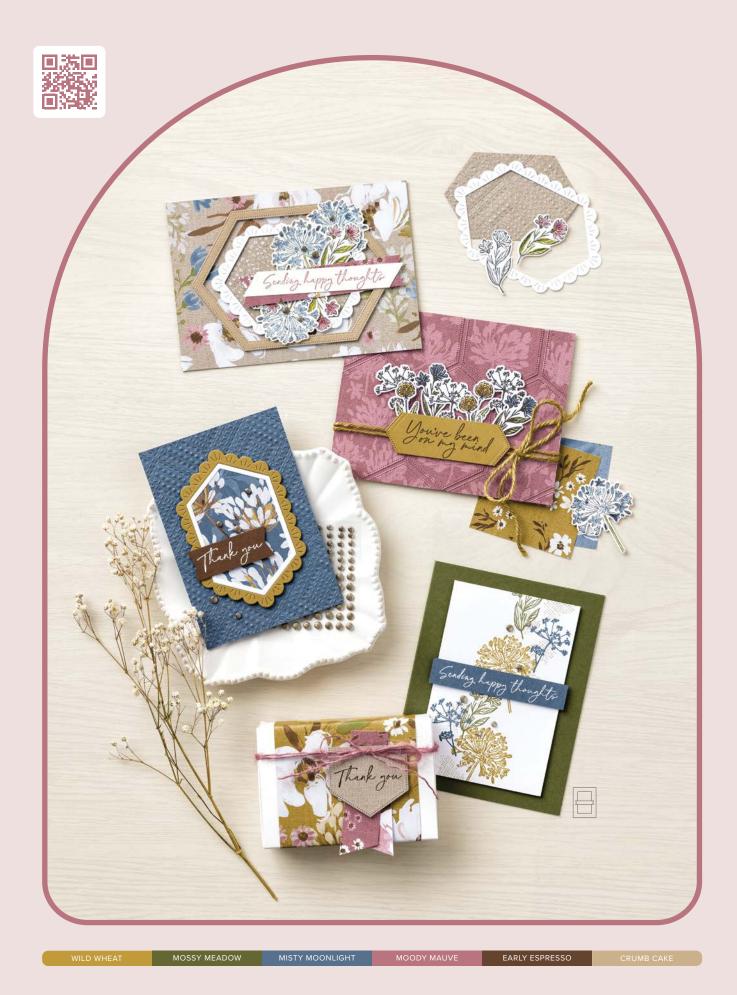

### LAYERS OF BEAUTY STAMP SET • 163514 | \$20.00 9 photopolymer stamps Inspired by Million Sales Achiever Shelly Godby

**LAYERS OF BEAUTY DIES • 163518** | **\$30.00** 11 dies. Largest die: 5-1/2" x 4" (14 x 10.2 cm).