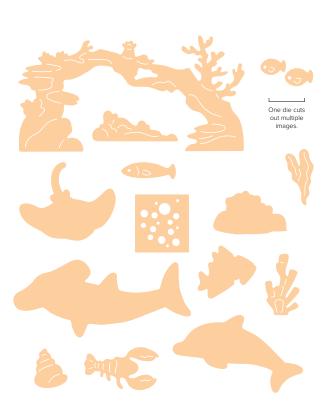

FRIENDLY FINS DIES • 163588 | \$28.00 14 dies. Largest die: 3-7/8" x 2" (9.8 x 5.1 cm).

**HEARTS & HUGS DIES • 163666 | \$30.00** 12 dies. Largest die: 3-3/4" x 2" (9.5 x 5.1 cm).

**POCKET THOUGHTS DIES • 163552 | \$31.00** 3 dies. Largest assembled pocket: 3-3/4" x 5" (9.5 x 12.7 cm).