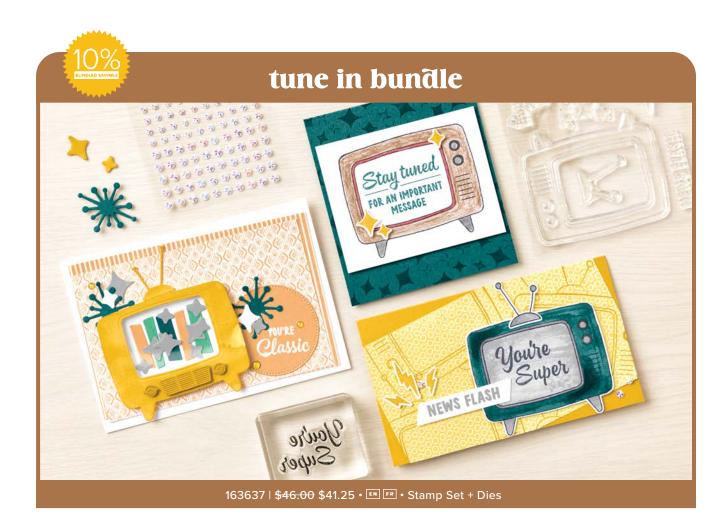

**ATTENTION SHOPPERS DIES • 163643** | **\$24.00** 7 dies. Largest die: 2-1/2" x 1-1/2" (6.4 x 3.8 cm).

**BISTRO BURGER DIES • 163649** | **\$28.00** 15 dies. Largest die: 4-7/8" x 1" (12.4 x 2.5 cm).

**TUNE IN DIES • 163636 | \$26.00** 10 dies. Largest die: 3-1/8" x 2-5/8" (7.9 x 6.7 cm).