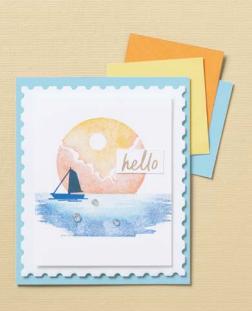

SEASIDE WISHES STAMP SET • 163494 | \$20.00 12 photopolymer stamps.

SEASIDE WISHES HYBRID EMBOSSING FOLDER • 163497 | \$33.00 1 embossing folder: 4-1/2"  $\times$  6-1/4" (11.4  $\times$  15.9 cm). 8 dies. Largest die: 4-7/8"  $\times$  4-1/2" (12.4  $\times$  11.4 cm).