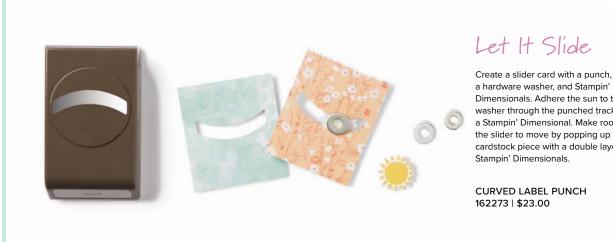

PAPER TRIMMER 152392 | \$28.00

**CUTTING BLADES** MULTIPACK 152391 | \$13.00

PAPER TRIMMER METRIC BLADE GUIDE 154980 | \$4.50

a hardware washer, and Stampin' Dimensionals. Adhere the sun to the washer through the punched track using a Stampin' Dimensional. Make room for the slider to move by popping up the cardstock piece with a double layer of