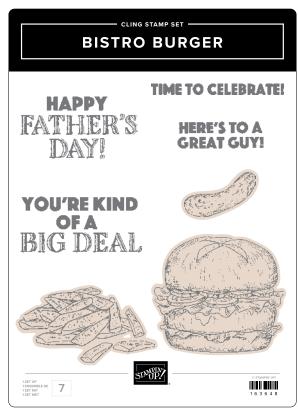

**ATTENTION SHOPPERS DIES • 163643** | **\$24.00** 7 dies. Largest die: 2-1/2" x 1-1/2" (6.4 x 3.8 cm).

**BISTRO BURGER DIES • 163649** | **\$28.00** 15 dies. Largest die: 4-7/8" x 1" (12.4 x 2.5 cm).

**TUNE IN DIES • 163636 | \$26.00** 10 dies. Largest die: 3-1/8" x 2-5/8" (7.9 x 6.7 cm).