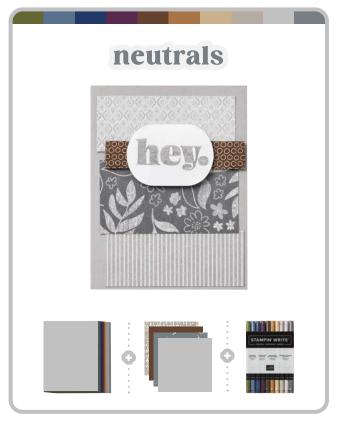

#### STAMPIN' WRITE MARKERS | \$35.00

Subtles • 161698 Brights • 161696 Regals • 161699 Neutrals • 161697

#### Layer with Cute Paper

6" X 6" (15.2 X 15.2 CM) DESIGNER SERIES PAPER | \$12.50

40 sheets.

Subtles • 163776

Brights • 163775

Regals • 163774

Neutrals • 163773

#### 8-1/2" X 11" CARDSTOCK | \$11.50

20 sheets.

Subtles • 161706

Brights • 161707

Regals • 161704

Neutrals • 161705