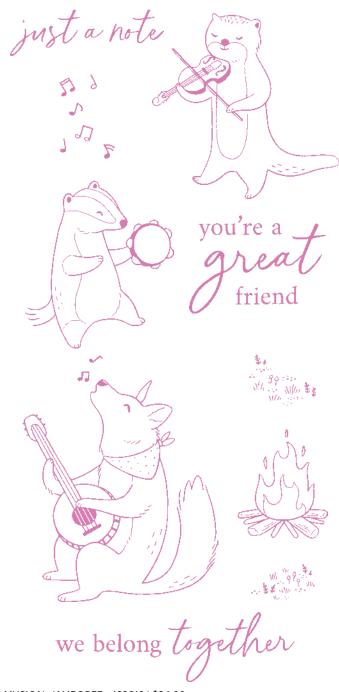

Lovely Layers
Use Blending Brushes to brush ink over masks in sequential order.

ENDURING BEAUTY
DECORATIVE MASKS • 162673 | \$12.50

BLENDING BRUSHES • 153611 | \$15.00 3 brushes.



SKETCHED BUTTERFLIES STAMP SET 163490 | \$26.00



Masks are numbered and include notched guides for easy alignment.



### Make a Scene

Masking paper can help you build a realistic scene. Simply stamp your image on masking paper, fussy cut, then place over the image you want to keep clean before stamping again.

STAMPIN' UP! MASKING PAPER • 155480 | \$7.00 12 sheets.



Tape a Shape

Cut a shape, such as this cloud, from Masking Paper and apply to cardstock, then use a Blending Brush to paint the sky blue.

SMALL BLENDING BRUSHES • 160518 | \$14.00 3 brushes.



4 TECHNIQUES FOR

## masterful masking



MUSICAL JAMBOREE • 163616 | \$24.00

10 cling stamps

# texture

Add more layers and dimension to your paper crafts with different embossing techniques!

### heat it up!

### Step 1: Pick Your Ink

VersaMark is clear, tacky ink that has a strong hold on your embossing powder. White Craft Ink gives you a bold, bright touch to your crafts.

> VERSAMARK™ INK Pad • 102283 | \$9.50 Refill • 102193 | \$7.00

CRAFT STAMPIN' INK
O Pad • 147277 | \$10.50
O Refill • 101780 | \$7.00

### Step 2: Add Your Powder

Get high contrast designs with the Basics pack.

WOW! EMBOSSING POWDER

○○○ Basics • 165679 | \$21.00

○○ Metallics • 165678 | \$21.00

### Step 3: Turn Up the Heat

Watch your image come to life as you use our Heat Tool to solidify the embossing powder.

HEAT TOOL 129053 | \$32.00

Glet th