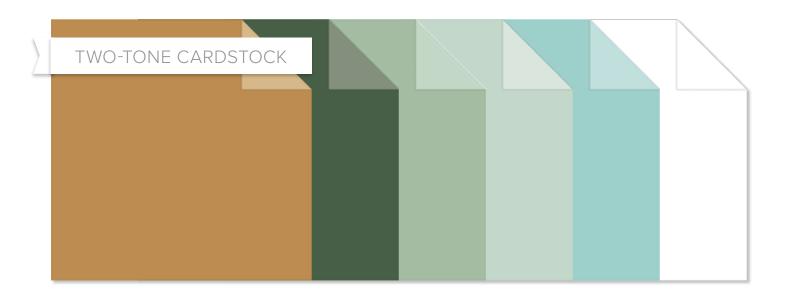

## LAKE LIFE COORDINATING TWO-TONE CARDSTOCK \$12.00 [ 166337 ]

12 sheets, 2 each of Acorn, Pine, Sage, Seabrook, Glacier, and White Daisy (not two-tone); 12" X 12".

ILOVE YOU TO THE lake Tback!

happy FATHER'S day!