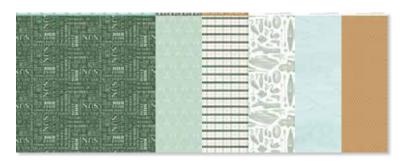

# JUNE 2024 PRODUCT RELEASE

EXCLUSIVE CTMH™ PRODUCTS

PAPER COLLECTION

12" X 12"

LAKE LIFE PAPER PACKET \$8.00 [ 166336 ]

6 sheets, 2 each of 3 double-sided designs; 12" X 12" plus 1/2" zip strip.

LAKE LIFE DIE-CUTS \$6.00 [ 166338 ]

## LAKE LIFE PAPER PACKET + STICKER SHEET \$12.00 [166335]

6 sheets, 2 each of 3 double-sided designs, and 1 coordinating sticker sheet;  $12^{\circ}$  X  $12^{\circ}$  plus  $1/2^{\circ}$  zip strip on paper.

## LAKE LIFE COORDINATING TWO-TONE CARDSTOCK \$12.00 [ 166337 ]

12 sheets, 2 each of Acorn, Pine, Sage, Seabrook, Glacier, and White Daisy (not two-tone); 12" X 12".

ILOVE YOU TO THE lake Tback!

happy FATHER'S day!