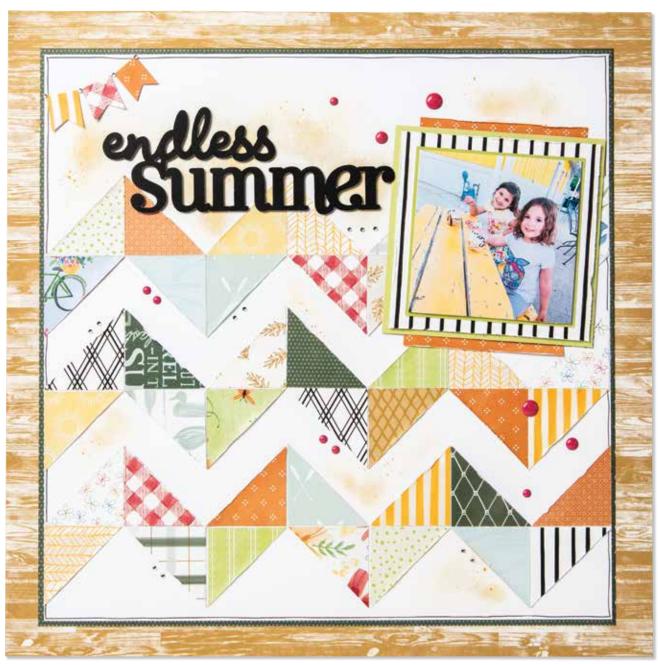

#### SCRAPBOOKING WORKSHOP

Use the materials in this kit to create 3 coordinating 12" X 12" two-page layouts. Kit doesn't include Memory Protectors™.

LAKE LIFE WORKSHOP KIT \$33.00 [ 166340 ]

#### KIT CONTENTS

- [1] LAKE LIFE PAPER PACKET + STICKER SHEET
- [ 6 ] TWO-TONE CARDSTOCK SHEETS Pine (1), Sage (1), Seabrook (4)
- [4] EXCLUSIVE PATTERNED PAPER SHEETS; 12" X 12"
- [2] EXCLUSIVE DIE-CUT SHEETS; 12" X 12"
- [ 1 ] EXCLUSIVE SET OF LAKE LIFE DIE-CUTS

PHOTO PLACEHOLDERS & PRINTED INSTRUCTIONS