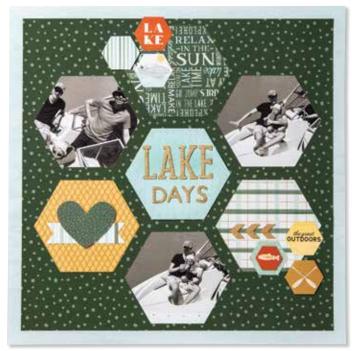

#### SCRAPBOOKING WORKSHOP

Use the materials in this kit to create 3 coordinating 12" X 12" two-page layouts. Kit doesn't include Memory Protectors™.

LAKE LIFE WORKSHOP KIT \$33.00 [ 166340 ]

#### KIT CONTENTS

- [1] LAKE LIFE PAPER PACKET + STICKER SHEET
- [ 6 ] TWO-TONE CARDSTOCK SHEETS Pine (1), Sage (1), Seabrook (4)
- [4] EXCLUSIVE PATTERNED PAPER SHEETS; 12" X 12"
- [2] EXCLUSIVE DIE-CUT SHEETS; 12" X 12"
- [ 1 ] EXCLUSIVE SET OF LAKE LIFE DIE-CUTS

PHOTO PLACEHOLDERS & PRINTED INSTRUCTIONS