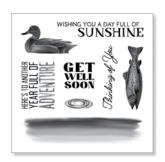

#### KIT CONTENTS

- [1] EXCLUSIVE B-SIZE STAMP SET + COORDINATING THIN CUTS 8 stamps & 6 Thin Cuts
- [2] LAKE LIFE PATTERNED PAPER SHEETS
- [6] CARDSTOCK SHEETS
  Acorn (2), Seabrook (1), Glacier (1), White Daisy (not two-tone) (2)
- [1] PINE SHIMMER TRIM
- [12] WHITE CARD BASES & ENVELOPES
- [4] WHITE SLIMLINE CARD BASES & ENVELOPES PRINTED INSTRUCTIONS