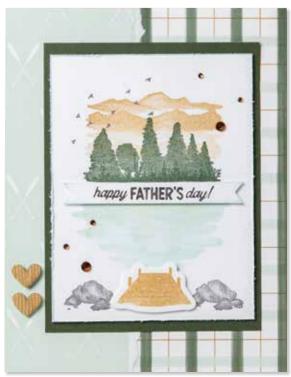

#### CARDMAKING WORKSHOP

Use the materials in this kit to create 16 cards, 4 each of 4 designs.

LAKE LIFE CARDMAKING WORKSHOP KIT \$42.00 [ 166343 ]

Featured Technique: Apply two colors of ink using Sponge Daubers to create this ombre look.

#### KIT CONTENTS

- [1] EXCLUSIVE B-SIZE STAMP SET + COORDINATING THIN CUTS 8 stamps & 6 Thin Cuts
- [2] LAKE LIFE PATTERNED PAPER SHEETS
- [6] CARDSTOCK SHEETS
  Acorn (2), Seabrook (1), Glacier (1), White Daisy (not two-tone) (2)
- [1] PINE SHIMMER TRIM
- [12] WHITE CARD BASES & ENVELOPES
- [4] WHITE SLIMLINE CARD BASES & ENVELOPES PRINTED INSTRUCTIONS