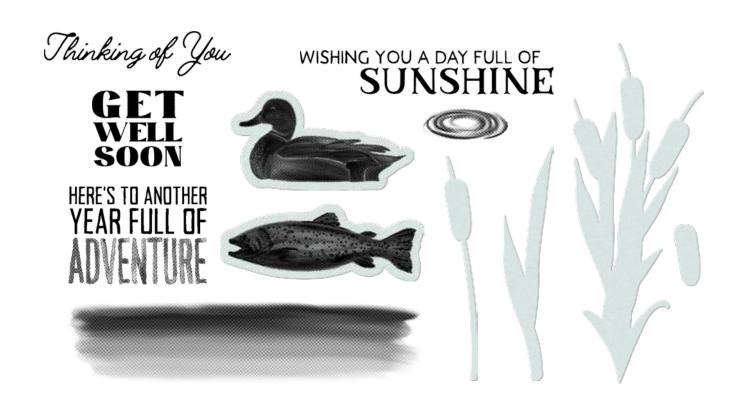

ACORN

PINE

SAGE

SEABROOK

GLACIER

**LAKE LIFE—CARDMAKING STAMP + THIN CUTS \$21.00** [ **166342** ] 11 stamps & 3 Thin Cuts

12" X 12"

*little* SLICE OF *heaven* 

#### CARDMAKING WORKSHOP

Use the materials in this kit to create 16 cards, 4 each of 4 designs.

LAKE LIFE CARDMAKING WORKSHOP KIT \$42.00 [ 166343 ]

Featured Technique: Apply two colors of ink using Sponge Daubers to create this ombre look.

#### KIT CONTENTS

- [1] EXCLUSIVE B-SIZE STAMP SET + COORDINATING THIN CUTS 8 stamps & 6 Thin Cuts
- [2] LAKE LIFE PATTERNED PAPER SHEETS
- [6] CARDSTOCK SHEETS
  Acorn (2), Seabrook (1), Glacier (1), White Daisy (not two-tone) (2)
- [1] PINE SHIMMER TRIM
- [12] WHITE CARD BASES & ENVELOPES
- [4] WHITE SLIMLINE CARD BASES & ENVELOPES PRINTED INSTRUCTIONS