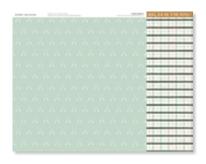

# JUNE 2024 PRODUCT RELEASE

EXCLUSIVE CTMH™ PRODUCTS

PAPER COLLECTION

12" X 12"

LAKE LIFE PAPER PACKET \$8.00 [ 166336 ]

6 sheets, 2 each of 3 double-sided designs; 12" X 12" plus 1/2" zip strip.

LAKE LIFE DIE-CUTS \$6.00 [ 166338 ]

## LAKE LIFE COORDINATING TWO-TONE CARDSTOCK \$12.00 [ 166337 ]

12 sheets, 2 each of Acorn, Pine, Sage, Seabrook, Glacier, and White Daisy (not two-tone); 12" X 12".

ILOVE YOU TO THE lake Tback!

happy FATHER'S day!