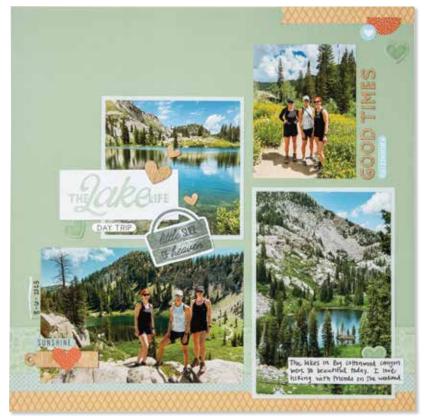

#### SCRAPBOOKING WORKSHOP

Use the materials in this kit to create 3 coordinating 12" X 12" two-page layouts. Kit doesn't include Memory Protectors™.

LAKE LIFE WORKSHOP KIT \$33.00 [ 166340 ]

#### KIT CONTENTS

- [1] LAKE LIFE PAPER PACKET + STICKER SHEET
- [ 6 ] TWO-TONE CARDSTOCK SHEETS Pine (1), Sage (1), Seabrook (4)
- [4] EXCLUSIVE PATTERNED PAPER SHEETS; 12" X 12"
- [2] EXCLUSIVE DIE-CUT SHEETS; 12" X 12"
- [ 1 ] EXCLUSIVE SET OF LAKE LIFE DIE-CUTS

PHOTO PLACEHOLDERS & PRINTED INSTRUCTIONS