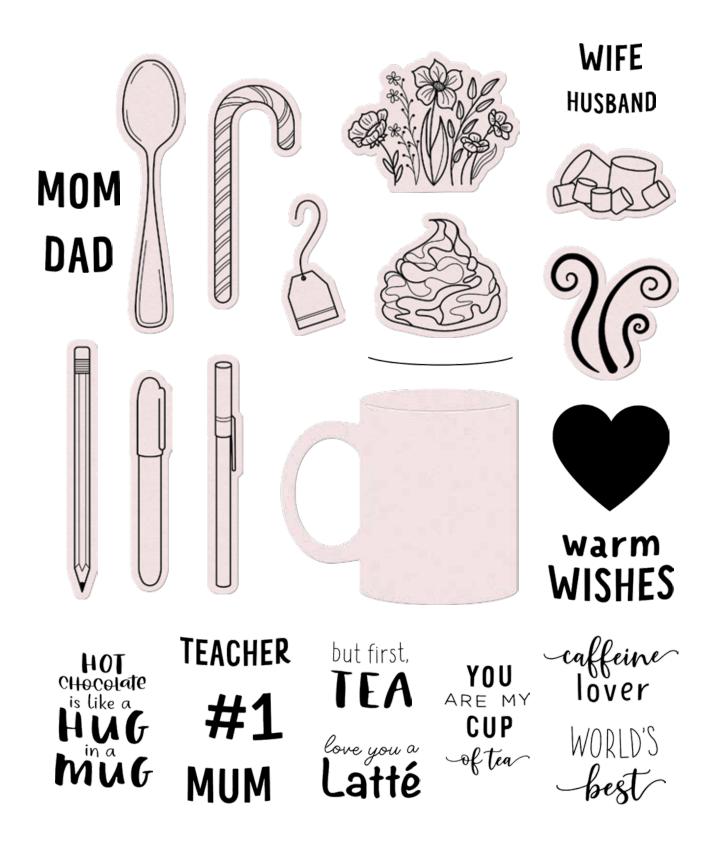

PINE

BLACK

A LITTLE POSITIVITY STAMP \$16.00 [ 166355 ] 7 stamps

**HUG IN A MUG STAMP + THIN CUTS \$36.00** [ **166354** ] 26 stamps & 11 Thin Cuts