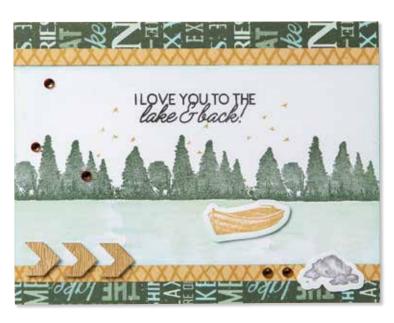

ACORN

PINE

SAGE

SEABROOK

GLACIER

**LAKE LIFE—CARDMAKING STAMP + THIN CUTS \$21.00** [ **166342** ] 11 stamps & 3 Thin Cuts

12" X 12"

*little* SLICE OF *heaven* 

# THE CHECKIFE

WELCOME ₩LAKE

-WITH THE-FAMILY

let's take the

SCENIC

-ROUTE-

ACORN

PINE

SAGE

SEABROOK

GLACIER

LAKE LIFE—SCRAPBOOKING STAMP + THIN CUTS \$32.00 [166341] 11 stamps & 5 Thin Cuts