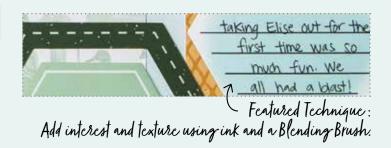

#### CARDMAKING WORKSHOP

Use the materials in this kit to create 16 cards, 4 each of 4 designs.

LAKE LIFE CARDMAKING WORKSHOP KIT \$42.00 [ 166343 ]

Featured Technique: Apply two colors of ink using Sponge Daubers to create this ombre look.