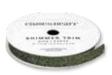

#### KIT CONTENTS

- [1] EXCLUSIVE B-SIZE STAMP SET + COORDINATING THIN CUTS 8 stamps & 6 Thin Cuts
- [2] LAKE LIFE PATTERNED PAPER SHEETS
- [6] CARDSTOCK SHEETS
  Acorn (2), Seabrook (1), Glacier (1), White Daisy (not two-tone) (2)
- [1] PINE SHIMMER TRIM
- [12] WHITE CARD BASES & ENVELOPES
- [4] WHITE SLIMLINE CARD BASES & ENVELOPES PRINTED INSTRUCTIONS