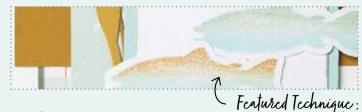

#### CARDMAKING WORKSHOP

Use the materials in this kit to create 16 cards, 4 each of 4 designs.

LAKE LIFE CARDMAKING WORKSHOP KIT \$42.00 [ 166343 ]

Featured Technique: Apply two colors of ink using Sponge Daubers to create this ombre look.