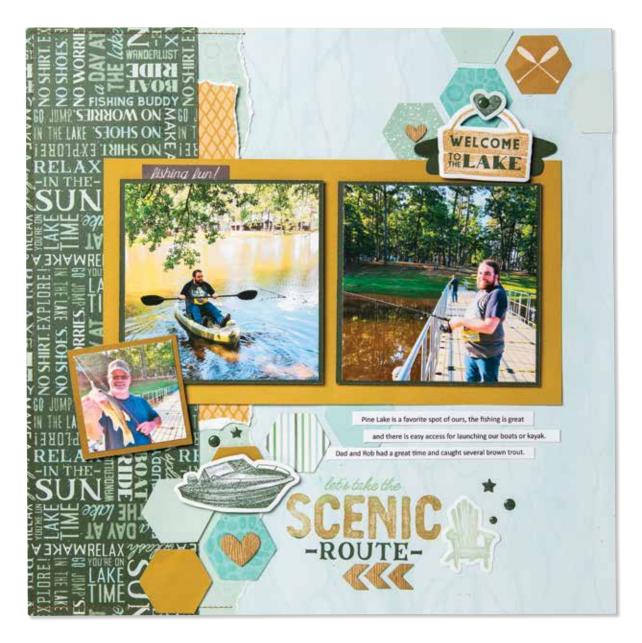

# THE CHECKIFE

WELCOME ₩LAKE

-WITH THE-FAMILY

let's take the

SCENIC

-ROUTE-

ACORN

PINE

#### SCRAPBOOKING WORKSHOP

Use the materials in this kit to create 3 coordinating 12" X 12" two-page layouts. Kit doesn't include Memory Protectors™.

LAKE LIFE WORKSHOP KIT \$33.00 [ 166340 ]

#### KIT CONTENTS

- [1] LAKE LIFE PAPER PACKET + STICKER SHEET
- [ 6 ] TWO-TONE CARDSTOCK SHEETS Pine (1), Sage (1), Seabrook (4)
- [4] EXCLUSIVE PATTERNED PAPER SHEETS; 12" X 12"
- [2] EXCLUSIVE DIE-CUT SHEETS; 12" X 12"
- [ 1 ] EXCLUSIVE SET OF LAKE LIFE DIE-CUTS