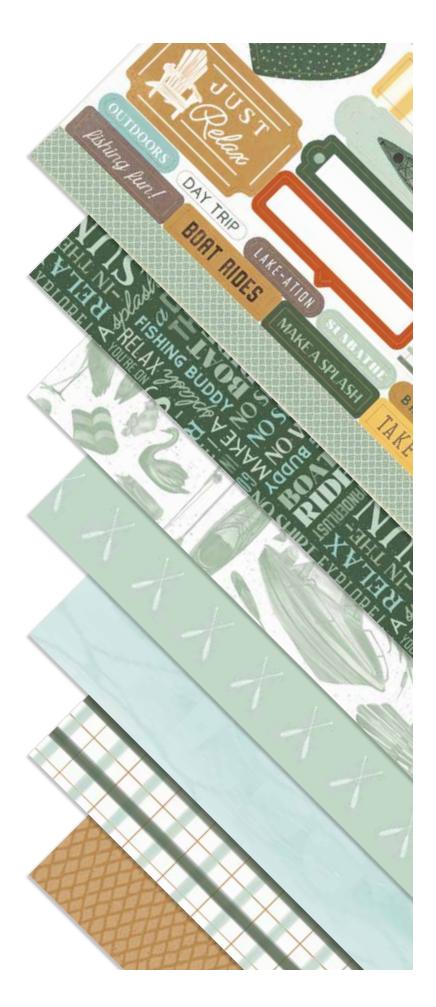

# JUNE 2024 PRODUCT RELEASE

EXCLUSIVE CTMH™ PRODUCTS

PAPER COLLECTION

12" X 12"

LAKE LIFE PAPER PACKET \$8.00 [ 166336 ]

6 sheets, 2 each of 3 double-sided designs; 12" X 12" plus 1/2" zip strip.

LAKE LIFE DIE-CUTS \$6.00 [ 166338 ]

## LAKE LIFE PAPER PACKET + STICKER SHEET \$12.00 [166335]

6 sheets, 2 each of 3 double-sided designs, and 1 coordinating sticker sheet;  $12^{\circ}$  X  $12^{\circ}$  plus  $1/2^{\circ}$  zip strip on paper.

## LAKE LIFE COORDINATING TWO-TONE CARDSTOCK \$12.00 [ 166337 ]

12 sheets, 2 each of Acorn, Pine, Sage, Seabrook, Glacier, and White Daisy (not two-tone); 12" X 12".

ILOVE YOU TO THE lake Tback!

happy FATHER'S day!