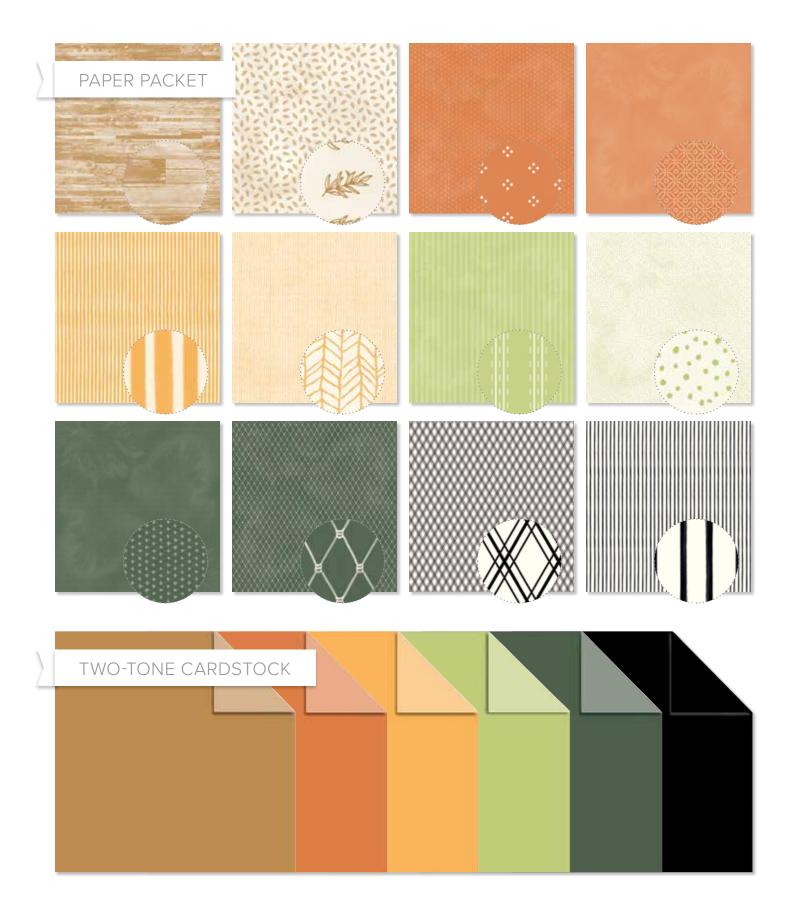

## LAKE LIFE COORDINATING TWO-TONE CARDSTOCK \$12.00 [ 166337 ]

12 sheets, 2 each of Acorn, Pine, Sage, Seabrook, Glacier, and White Daisy (not two-tone); 12" X 12".

ILOVE YOU TO THE lake Tback!

happy FATHER'S day!

ACORN

PINE

SAGE

SEABROOK

GLACIER

**LAKE LIFE—CARDMAKING STAMP + THIN CUTS \$21.00** [ **166342** ] 11 stamps & 3 Thin Cuts

12" X 12"

*little* SLICE OF *heaven* 

SAGE

SEABROOK

GLACIER

LAKE LIFE—SCRAPBOOKING STAMP + THIN CUTS \$32.00 [166341] 11 stamps & 5 Thin Cuts