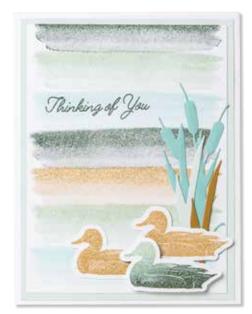

#### CARDMAKING WORKSHOP

Use the materials in this kit to create 16 cards, 4 each of 4 designs.

LAKE LIFE CARDMAKING WORKSHOP KIT \$42.00 [ 166343 ]

Featured Technique: Apply two colors of ink using Sponge Daubers to create this ombre look.

#### KIT CONTENTS

- [1] EXCLUSIVE B-SIZE STAMP SET + COORDINATING THIN CUTS 8 stamps & 6 Thin Cuts
- [2] LAKE LIFE PATTERNED PAPER SHEETS
- [6] CARDSTOCK SHEETS
  Acorn (2), Seabrook (1), Glacier (1), White Daisy (not two-tone) (2)
- [1] PINE SHIMMER TRIM
- [12] WHITE CARD BASES & ENVELOPES
- [4] WHITE SLIMLINE CARD BASES & ENVELOPES PRINTED INSTRUCTIONS