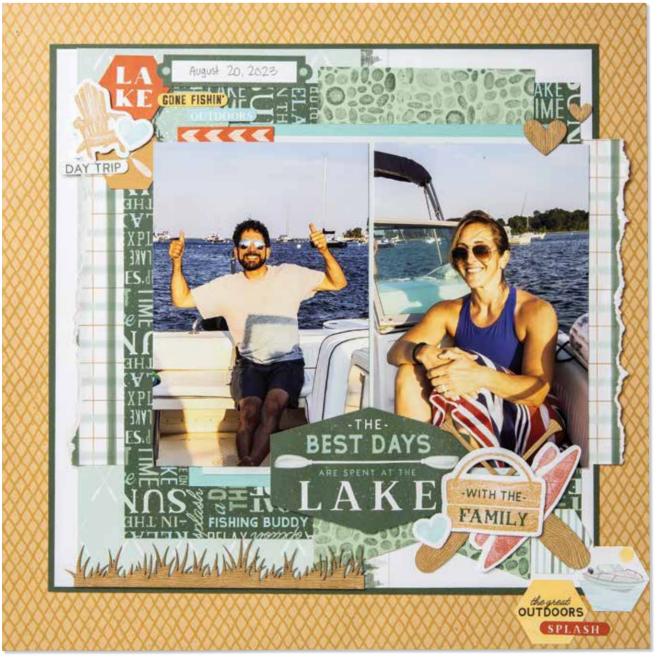

# THE CHECKIFE

WELCOME ₩LAKE

-WITH THE-FAMILY

let's take the

SCENIC

-ROUTE-

ACORN

PINE

#### SCRAPBOOKING WORKSHOP

Use the materials in this kit to create 3 coordinating 12" X 12" two-page layouts. Kit doesn't include Memory Protectors™.

LAKE LIFE WORKSHOP KIT \$33.00 [ 166340 ]

#### KIT CONTENTS

- [1] LAKE LIFE PAPER PACKET + STICKER SHEET
- [ 6 ] TWO-TONE CARDSTOCK SHEETS Pine (1), Sage (1), Seabrook (4)
- [4] EXCLUSIVE PATTERNED PAPER SHEETS; 12" X 12"
- [2] EXCLUSIVE DIE-CUT SHEETS; 12" X 12"
- [ 1 ] EXCLUSIVE SET OF LAKE LIFE DIE-CUTS