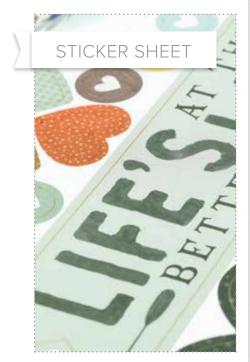

## LAKE LIFE PAPER PACKET + STICKER SHEET \$12.00 [166335]

6 sheets, 2 each of 3 double-sided designs, and 1 coordinating sticker sheet;  $12^{\circ}$  X  $12^{\circ}$  plus  $1/2^{\circ}$  zip strip on paper.