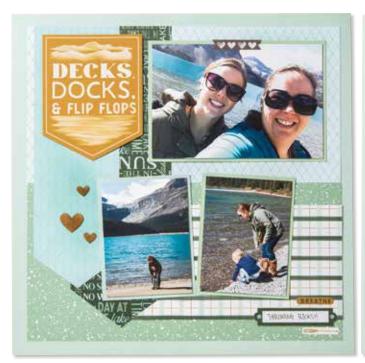

#### SCRAPBOOKING WORKSHOP

Use the materials in this kit to create 3 coordinating 12" X 12" two-page layouts. Kit doesn't include Memory Protectors™.

LAKE LIFE WORKSHOP KIT \$33.00 [ 166340 ]

#### KIT CONTENTS

- [1] LAKE LIFE PAPER PACKET + STICKER SHEET
- [ 6 ] TWO-TONE CARDSTOCK SHEETS Pine (1), Sage (1), Seabrook (4)
- [4] EXCLUSIVE PATTERNED PAPER SHEETS; 12" X 12"
- [2] EXCLUSIVE DIE-CUT SHEETS; 12" X 12"
- [ 1 ] EXCLUSIVE SET OF LAKE LIFE DIE-CUTS

PHOTO PLACEHOLDERS & PRINTED INSTRUCTIONS