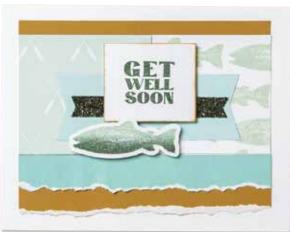

#### CARDMAKING WORKSHOP

Use the materials in this kit to create 16 cards, 4 each of 4 designs.

LAKE LIFE CARDMAKING WORKSHOP KIT \$42.00 [ 166343 ]

Featured Technique: Apply two colors of ink using Sponge Daubers to create this ombre look.

#### KIT CONTENTS

- [1] EXCLUSIVE B-SIZE STAMP SET + COORDINATING THIN CUTS 8 stamps & 6 Thin Cuts
- [2] LAKE LIFE PATTERNED PAPER SHEETS
- [6] CARDSTOCK SHEETS
  Acorn (2), Seabrook (1), Glacier (1), White Daisy (not two-tone) (2)
- [1] PINE SHIMMER TRIM
- [12] WHITE CARD BASES & ENVELOPES
- [4] WHITE SLIMLINE CARD BASES & ENVELOPES PRINTED INSTRUCTIONS