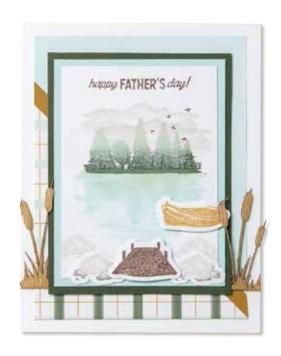

## LAKE LIFE COORDINATING TWO-TONE CARDSTOCK \$12.00 [ 166337 ]

12 sheets, 2 each of Acorn, Pine, Sage, Seabrook, Glacier, and White Daisy (not two-tone); 12" X 12".

ILOVE YOU TO THE lake Tback!

happy FATHER'S day!

#### CARDMAKING WORKSHOP

Use the materials in this kit to create 16 cards, 4 each of 4 designs.

LAKE LIFE CARDMAKING WORKSHOP KIT \$42.00 [ 166343 ]

Featured Technique: Apply two colors of ink using Sponge Daubers to create this ombre look.

#### KIT CONTENTS

- [1] EXCLUSIVE B-SIZE STAMP SET + COORDINATING THIN CUTS 8 stamps & 6 Thin Cuts
- [2] LAKE LIFE PATTERNED PAPER SHEETS
- [6] CARDSTOCK SHEETS
  Acorn (2), Seabrook (1), Glacier (1), White Daisy (not two-tone) (2)
- [1] PINE SHIMMER TRIM
- [12] WHITE CARD BASES & ENVELOPES
- [4] WHITE SLIMLINE CARD BASES & ENVELOPES PRINTED INSTRUCTIONS