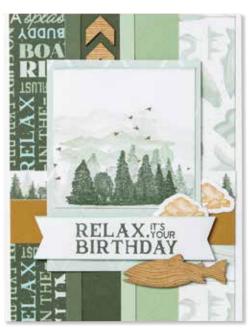

#### CARDMAKING WORKSHOP

Use the materials in this kit to create 16 cards, 4 each of 4 designs.

LAKE LIFE CARDMAKING WORKSHOP KIT \$42.00 [ 166343 ]

Featured Technique: Apply two colors of ink using Sponge Daubers to create this ombre look.

#### KIT CONTENTS

- [1] EXCLUSIVE B-SIZE STAMP SET + COORDINATING THIN CUTS 8 stamps & 6 Thin Cuts
- [2] LAKE LIFE PATTERNED PAPER SHEETS
- [6] CARDSTOCK SHEETS
  Acorn (2), Seabrook (1), Glacier (1), White Daisy (not two-tone) (2)
- [1] PINE SHIMMER TRIM
- [12] WHITE CARD BASES & ENVELOPES
- [4] WHITE SLIMLINE CARD BASES & ENVELOPES PRINTED INSTRUCTIONS