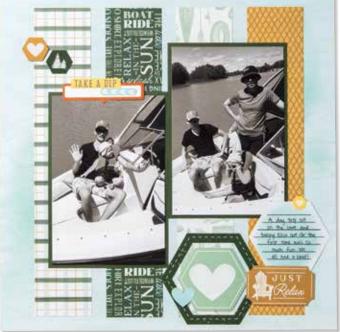

#### SCRAPBOOKING WORKSHOP

Use the materials in this kit to create 3 coordinating 12" X 12" two-page layouts. Kit doesn't include Memory Protectors™.

LAKE LIFE WORKSHOP KIT \$33.00 [ 166340 ]

#### KIT CONTENTS

- [1] LAKE LIFE PAPER PACKET + STICKER SHEET
- [ 6 ] TWO-TONE CARDSTOCK SHEETS Pine (1), Sage (1), Seabrook (4)
- [4] EXCLUSIVE PATTERNED PAPER SHEETS; 12" X 12"
- [2] EXCLUSIVE DIE-CUT SHEETS; 12" X 12"
- [ 1 ] EXCLUSIVE SET OF LAKE LIFE DIE-CUTS

PHOTO PLACEHOLDERS & PRINTED INSTRUCTIONS