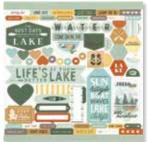

1 sheet of coordinating woodgrain-printed paperboard die-cuts; 6" X 12".

## LAKE LIFE PAPER PACKET + STICKER SHEET \$12.00 [166335]

6 sheets, 2 each of 3 double-sided designs, and 1 coordinating sticker sheet;  $12^{\circ}$  X  $12^{\circ}$  plus  $1/2^{\circ}$  zip strip on paper.