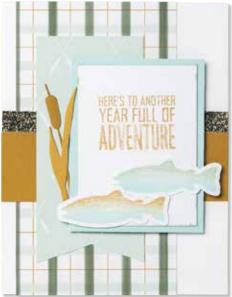

#### CARDMAKING WORKSHOP

Use the materials in this kit to create 16 cards, 4 each of 4 designs.

LAKE LIFE CARDMAKING WORKSHOP KIT \$42.00 [ 166343 ]

Featured Technique: Apply two colors of ink using Sponge Daubers to create this ombre look.

#### KIT CONTENTS

- [1] EXCLUSIVE B-SIZE STAMP SET + COORDINATING THIN CUTS 8 stamps & 6 Thin Cuts
- [2] LAKE LIFE PATTERNED PAPER SHEETS
- [6] CARDSTOCK SHEETS
  Acorn (2), Seabrook (1), Glacier (1), White Daisy (not two-tone) (2)
- [1] PINE SHIMMER TRIM
- [12] WHITE CARD BASES & ENVELOPES
- [4] WHITE SLIMLINE CARD BASES & ENVELOPES PRINTED INSTRUCTIONS