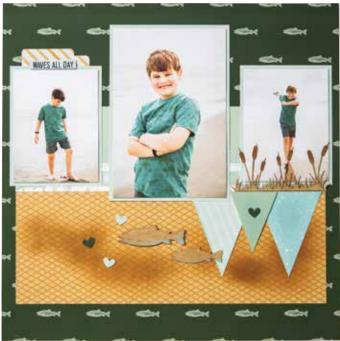

#### SCRAPBOOKING WORKSHOP

Use the materials in this kit to create 3 coordinating 12" X 12" two-page layouts. Kit doesn't include Memory Protectors™.

LAKE LIFE WORKSHOP KIT \$33.00 [ 166340 ]

#### KIT CONTENTS

- [1] LAKE LIFE PAPER PACKET + STICKER SHEET
- [ 6 ] TWO-TONE CARDSTOCK SHEETS Pine (1), Sage (1), Seabrook (4)
- [4] EXCLUSIVE PATTERNED PAPER SHEETS; 12" X 12"
- [2] EXCLUSIVE DIE-CUT SHEETS; 12" X 12"
- [ 1 ] EXCLUSIVE SET OF LAKE LIFE DIE-CUTS

PHOTO PLACEHOLDERS & PRINTED INSTRUCTIONS