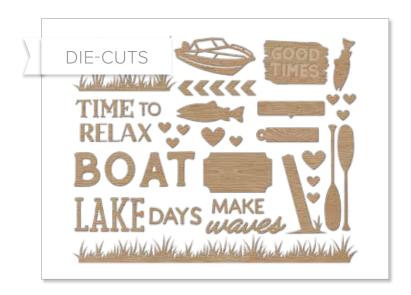

# JUNE 2024 PRODUCT RELEASE

EXCLUSIVE CTMH™ PRODUCTS

PAPER COLLECTION

12" X 12"

LAKE LIFE PAPER PACKET \$8.00 [ 166336 ]

6 sheets, 2 each of 3 double-sided designs; 12" X 12" plus 1/2" zip strip.

LAKE LIFE DIE-CUTS \$6.00 [ 166338 ]

1 sheet of coordinating woodgrain-printed paperboard die-cuts; 6" X 12".