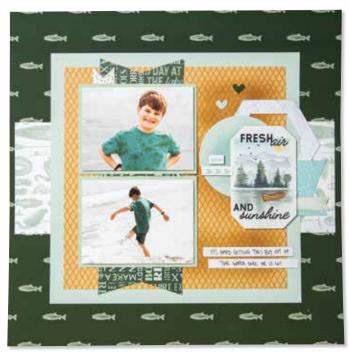

#### SCRAPBOOKING WORKSHOP

Use the materials in this kit to create 3 coordinating 12" X 12" two-page layouts. Kit doesn't include Memory Protectors™.

LAKE LIFE WORKSHOP KIT \$33.00 [ 166340 ]

#### KIT CONTENTS

- [1] LAKE LIFE PAPER PACKET + STICKER SHEET
- [ 6 ] TWO-TONE CARDSTOCK SHEETS Pine (1), Sage (1), Seabrook (4)
- [4] EXCLUSIVE PATTERNED PAPER SHEETS; 12" X 12"
- [2] EXCLUSIVE DIE-CUT SHEETS; 12" X 12"
- [ 1 ] EXCLUSIVE SET OF LAKE LIFE DIE-CUTS

PHOTO PLACEHOLDERS & PRINTED INSTRUCTIONS