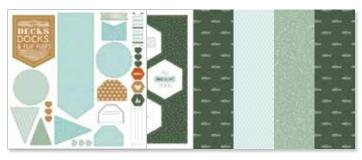

#### SCRAPBOOKING WORKSHOP

Use the materials in this kit to create 3 coordinating 12" X 12" two-page layouts. Kit doesn't include Memory Protectors™.

LAKE LIFE WORKSHOP KIT \$33.00 [ 166340 ]

#### KIT CONTENTS

- [1] LAKE LIFE PAPER PACKET + STICKER SHEET
- [ 6 ] TWO-TONE CARDSTOCK SHEETS Pine (1), Sage (1), Seabrook (4)
- [4] EXCLUSIVE PATTERNED PAPER SHEETS; 12" X 12"
- [2] EXCLUSIVE DIE-CUT SHEETS; 12" X 12"
- [ 1 ] EXCLUSIVE SET OF LAKE LIFE DIE-CUTS

PHOTO PLACEHOLDERS & PRINTED INSTRUCTIONS