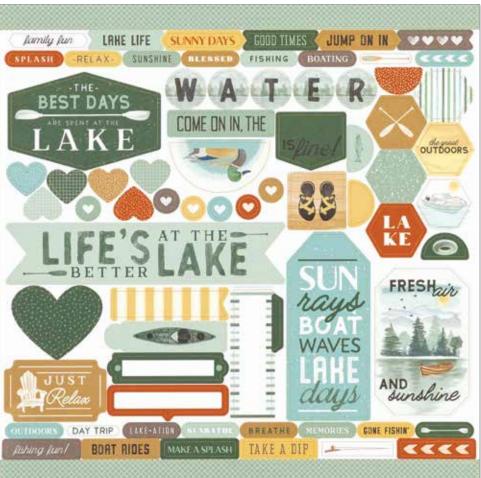

## LAKE LIFE PAPER PACKET + STICKER SHEET \$12.00 [166335]

6 sheets, 2 each of 3 double-sided designs, and 1 coordinating sticker sheet;  $12^{\circ}$  X  $12^{\circ}$  plus  $1/2^{\circ}$  zip strip on paper.

#### KIT CONTENTS

- [1] LAKE LIFE PAPER PACKET + STICKER SHEET
- [ 6 ] TWO-TONE CARDSTOCK SHEETS Pine (1), Sage (1), Seabrook (4)
- [4] EXCLUSIVE PATTERNED PAPER SHEETS; 12" X 12"
- [2] EXCLUSIVE DIE-CUT SHEETS; 12" X 12"
- [ 1 ] EXCLUSIVE SET OF LAKE LIFE DIE-CUTS