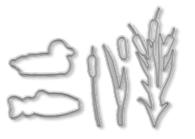

ACORN

PINE

SAGE

SEABROOK

GLACIER

**LAKE LIFE—CARDMAKING STAMP + THIN CUTS \$21.00** [ **166342** ] 11 stamps & 3 Thin Cuts

12" X 12"

*little* SLICE OF *heaven* 

#### KIT CONTENTS

- [1] EXCLUSIVE B-SIZE STAMP SET + COORDINATING THIN CUTS 8 stamps & 6 Thin Cuts
- [2] LAKE LIFE PATTERNED PAPER SHEETS
- [6] CARDSTOCK SHEETS
  Acorn (2), Seabrook (1), Glacier (1), White Daisy (not two-tone) (2)
- [1] PINE SHIMMER TRIM
- [12] WHITE CARD BASES & ENVELOPES
- [4] WHITE SLIMLINE CARD BASES & ENVELOPES PRINTED INSTRUCTIONS