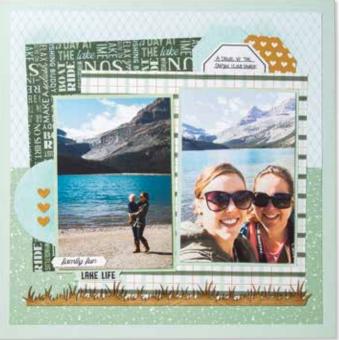

#### SCRAPBOOKING WORKSHOP

Use the materials in this kit to create 3 coordinating 12" X 12" two-page layouts. Kit doesn't include Memory Protectors™.

LAKE LIFE WORKSHOP KIT \$33.00 [ 166340 ]

#### KIT CONTENTS

- [1] LAKE LIFE PAPER PACKET + STICKER SHEET
- [ 6 ] TWO-TONE CARDSTOCK SHEETS Pine (1), Sage (1), Seabrook (4)
- [4] EXCLUSIVE PATTERNED PAPER SHEETS; 12" X 12"
- [2] EXCLUSIVE DIE-CUT SHEETS; 12" X 12"
- [ 1 ] EXCLUSIVE SET OF LAKE LIFE DIE-CUTS

PHOTO PLACEHOLDERS & PRINTED INSTRUCTIONS