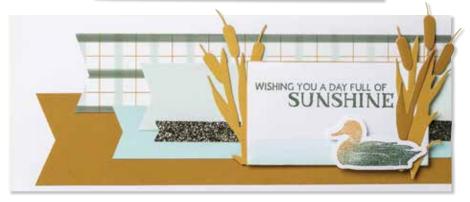

#### CARDMAKING WORKSHOP

Use the materials in this kit to create 16 cards, 4 each of 4 designs.

LAKE LIFE CARDMAKING WORKSHOP KIT \$42.00 [ 166343 ]

Featured Technique: Apply two colors of ink using Sponge Daubers to create this ombre look.

#### KIT CONTENTS

- [1] EXCLUSIVE B-SIZE STAMP SET + COORDINATING THIN CUTS 8 stamps & 6 Thin Cuts
- [2] LAKE LIFE PATTERNED PAPER SHEETS
- [6] CARDSTOCK SHEETS
  Acorn (2), Seabrook (1), Glacier (1), White Daisy (not two-tone) (2)
- [1] PINE SHIMMER TRIM
- [12] WHITE CARD BASES & ENVELOPES
- [4] WHITE SLIMLINE CARD BASES & ENVELOPES PRINTED INSTRUCTIONS