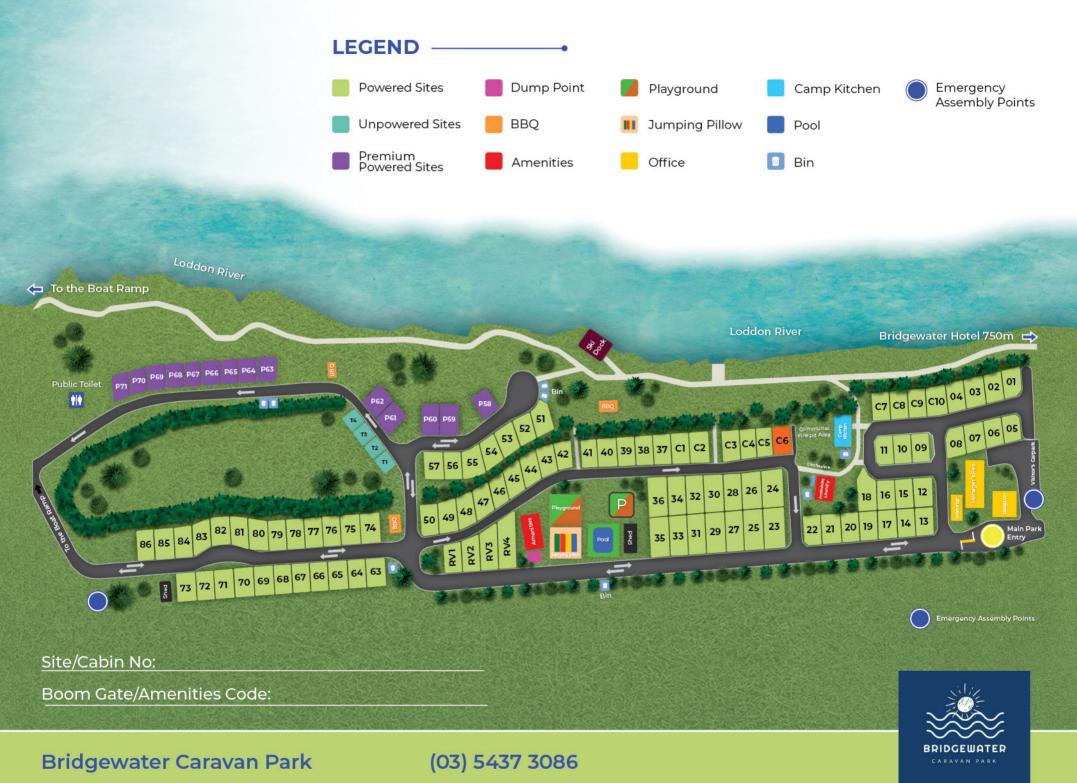

Address: 9-11 Park Street Bridgewater on Loddon 3516

Welcome to the Bridgewater Caravan Park

## Housekeeping

Office hours are 9 am to 5 pm.

Caravan sites are yellow marker to yellow marker.

Check out time is **10 am**. If you are wanting a later check out, please see reception to organise.

Only the parks Fire drums can be used under No circumstances are you to use your own. \$50 fines apply

Noise in respect of our happy campers please cease by 10.00 pm.

Bikes/scooters are not to be ridden after dark; helmets must be always worn.

Jumping Pillow is operation from 9 am till 7.30 pm.

Wifi is available at the camp kitchen.

Name camp kitchen Password hellocamp

Hard rubbish please take it home with you.

We are pet friendly. We ask you to pick your dog's waste and dispose in the bins in a sealed bag. Dogs are not to be left unattended at your camp sites.

If you have a park emergency or any concerns after hours, please call the Emergency Number on the office door.

Thank you for staying with us at the Bridgewater Caravan Park.