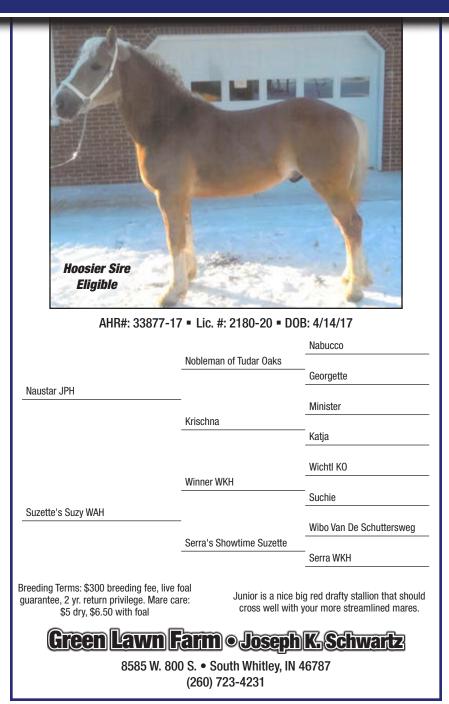

# NAUSTAR JPH

AHR#: 10059-97 = Lic. #: 1225-00 = DOB: 4/28/97 = Height: 61"

|                        |                                                                                                             | Natan           |
|------------------------|-------------------------------------------------------------------------------------------------------------|-----------------|
|                        | Nabucco                                                                                                     |                 |
|                        |                                                                                                             | Peggy           |
| Nobleman of Tudar Oaks |                                                                                                             |                 |
|                        |                                                                                                             | Aras            |
|                        | Georgette                                                                                                   | _               |
|                        |                                                                                                             | Gabi            |
|                        |                                                                                                             | 5.4° 1          |
|                        |                                                                                                             | Midas           |
|                        | Minister                                                                                                    | <b>-</b>        |
|                        |                                                                                                             | Laica           |
| Krischna               | _                                                                                                           |                 |
|                        |                                                                                                             | Montafon        |
|                        | Katja                                                                                                       |                 |
|                        |                                                                                                             | Kolibri         |
| A Red drafty           | \$400 Mare Care: \$5/day dry; \$8<br>stallion with a very good tempe<br>ion with lots of offspring in multi | rament.         |
| Honeyville Acr         | <b>es • Daniel or</b> l                                                                                     | David Whetstone |
| 9680 W.                | 400 S. • Millersburg, IN 4<br>(260) 593-2756 x2                                                             | 6543            |