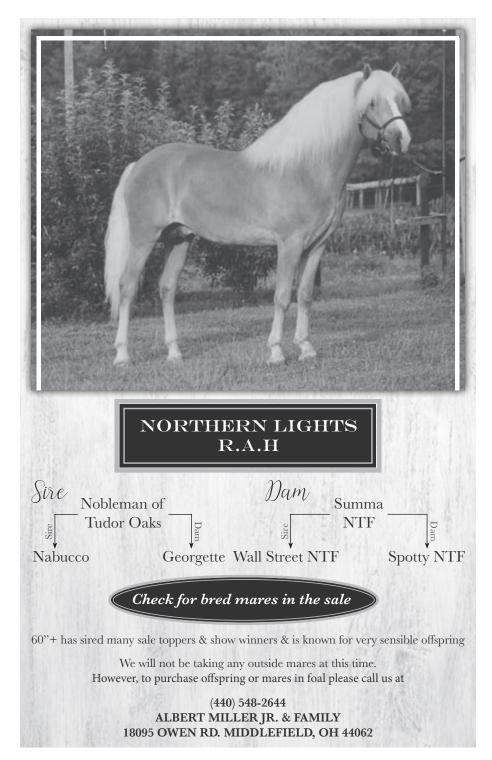

# NAUSTAR JPH

AHR#: 10059-97 = Lic. #: 1225-00 = DOB: 4/28/97 = Height: 61"

|                        |                                                                                                             | Natan           |
|------------------------|-------------------------------------------------------------------------------------------------------------|-----------------|
|                        | Nabucco                                                                                                     |                 |
|                        |                                                                                                             | Peggy           |
| Nobleman of Tudar Oaks |                                                                                                             |                 |
|                        |                                                                                                             | Aras            |
|                        | Georgette                                                                                                   | _               |
|                        |                                                                                                             | Gabi            |
|                        |                                                                                                             | 5.4° 1          |
|                        |                                                                                                             | Midas           |
|                        | Minister                                                                                                    | <b>-</b>        |
|                        |                                                                                                             | Laica           |
| Krischna               | _                                                                                                           |                 |
|                        |                                                                                                             | Montafon        |
|                        | Katja                                                                                                       |                 |
|                        |                                                                                                             | Kolibri         |
| A Red drafty           | \$400 Mare Care: \$5/day dry; \$8<br>stallion with a very good tempe<br>ion with lots of offspring in multi | rament.         |
| Honeyville Acr         | <b>es • Daniel or</b> l                                                                                     | David Whetstone |
| 9680 W.                | 400 S. • Millersburg, IN 4<br>(260) 593-2756 x2                                                             | 6543            |