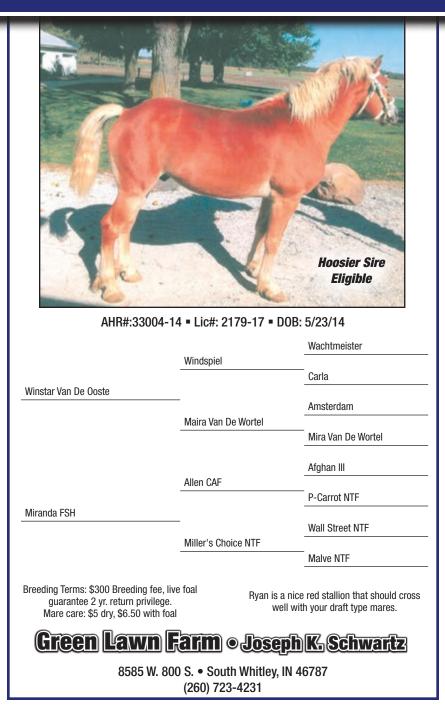

# WEISHEIT SSH4 - AHR 34341-19

### Consigned by Harry & Lori Schwartz "Schwartz & Sons Haflingers" • Etna Green, IN

| Price \$                  |                     | Wachtmeister           |
|---------------------------|---------------------|------------------------|
| ·····                     | Windspiel           |                        |
|                           |                     | Carla                  |
| Windstar Van De OOSTE     |                     |                        |
| 29981-WC-06               |                     | Amsterdam              |
|                           | Maira Van De Wortel |                        |
|                           |                     | Mira Van De Wortel     |
|                           |                     |                        |
|                           |                     | Nobleman of Tudor Oaks |
|                           | Neiman Marcus TOF   |                        |
|                           |                     | Malona NTF             |
| Whale of Neiman Girl DARH |                     |                        |
| 31232-09                  |                     | Marvelous of Hylite    |
|                           | Whale of a Girl RWF |                        |
|                           |                     | Wilmette               |
| Hoosier Show Eligible.    |                     |                        |
|                           |                     |                        |