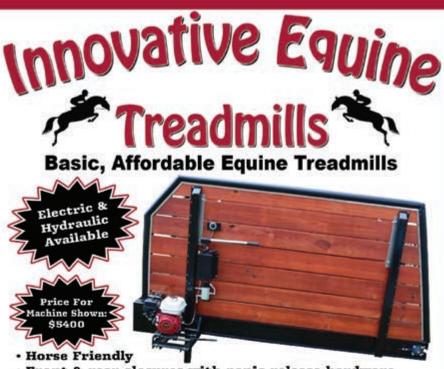

at the sale!

Producing Draft-Type Hitch Horses is Our Goal! Brian Miller: (574) 354-9299 | Allen or Matthew Miller: (574) 646-2346 Training - Show & Sale Prepping

### ATHENS OF SHANAHAN - AHR 33923-17

#### Consigned by Brian Miller "MilBro Haflingers" • Plymouth, IN

| Price \$    |               | Afghan II           |
|-------------|---------------|---------------------|
|             | Adanac        |                     |
|             |               | Annette             |
| Aligator GF |               |                     |
| 19924-02    |               | Nobelius            |
|             | Guggi         |                     |
|             |               | Geralda             |
|             |               | Willo Van Het Spick |
|             | Wizard IEF    |                     |
|             |               | Konstanze           |
| Regina DTA  |               |                     |
| 30931-09    |               | Nabucco             |
|             | Ricarda II GF |                     |
|             |               | Ranka               |
|             |               |                     |

Broke single and double. Been used in the top buggy. Will make a nice hitch gelding. Check him out!