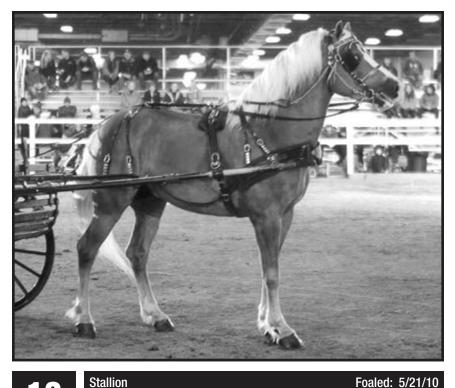

16 Stallion

Foaled: 5/8/19

# WEISHEIT SSH4 - AHR 34341-19

### Consigned by Harry & Lori Schwartz "Schwartz & Sons Haflingers" • Etna Green, IN

| Price \$                  |                     | Wachtmeister           |
|---------------------------|---------------------|------------------------|
| ·····                     | Windspiel           |                        |
|                           |                     | Carla                  |
| Windstar Van De OOSTE     |                     |                        |
| 29981-WC-06               |                     | Amsterdam              |
|                           | Maira Van De Wortel |                        |
|                           |                     | Mira Van De Wortel     |
|                           |                     |                        |
|                           |                     | Nobleman of Tudor Oaks |
|                           | Neiman Marcus TOF   |                        |
|                           |                     | Malona NTF             |
| Whale of Neiman Girl DARH |                     |                        |
| 31232-09                  |                     | Marvelous of Hylite    |
|                           | Whale of a Girl RWF |                        |
|                           |                     | Wilmette               |
| Hoosier Show Eligible.    |                     |                        |
|                           |                     |                        |