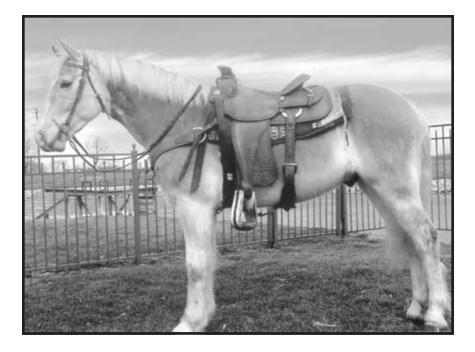

### ATHENS OF SHANAHAN - AHR 33923-17

#### Consigned by Brian Miller "MilBro Haflingers" • Plymouth, IN

| Price \$    |               | Afghan II           |
|-------------|---------------|---------------------|
|             | Adanac        |                     |
|             |               | Annette             |
| Aligator GF |               |                     |
| 19924-02    |               | Nobelius            |
|             | Guggi         |                     |
|             |               | Geralda             |
|             |               | Willo Van Het Spick |
|             | Wizard IEF    |                     |
|             |               | Konstanze           |
| Regina DTA  |               |                     |
| 30931-09    |               | Nabucco             |
|             | Ricarda II GF |                     |
|             |               | Ranka               |
|             |               |                     |

Broke single and double. Been used in the top buggy. Will make a nice hitch gelding. Check him out!