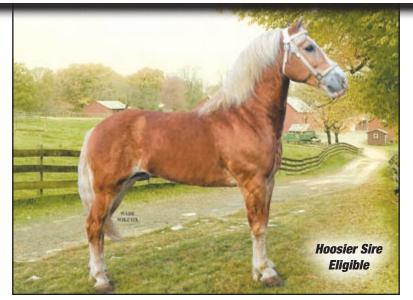

# **Hoosier Sire Eligible Yearlings**

Windrunner MBRO - Lot #62

Stallion - AHR #: 34412-19

Breeder/Owner: Brian Miller