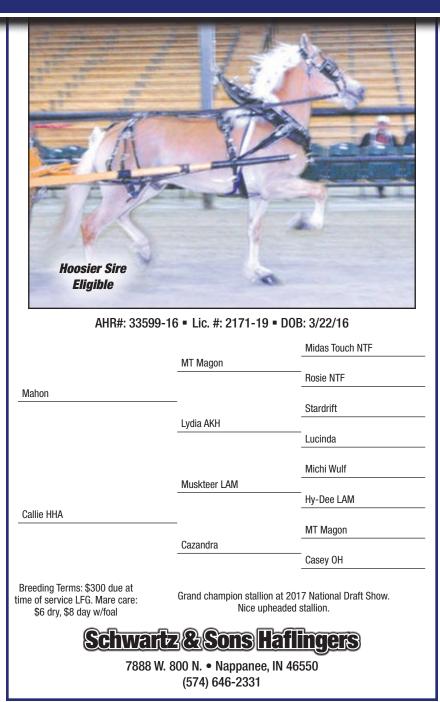

# M.C. HAMMER 2SH - AHR 33879-17

### Consigned by Dennis Miller "Second Star Halfingers" • Churubusco, IN

| Price \$            |                          | Midas Touch NTF    |
|---------------------|--------------------------|--------------------|
|                     | M.T. Magon NTF           |                    |
|                     |                          | Rosie-NTF          |
| Mahon               |                          |                    |
| 4691-92             |                          | Stardrift          |
|                     | Lydia Sue AKH            |                    |
|                     |                          | Lucinda            |
|                     |                          |                    |
|                     |                          | Wempire            |
|                     | Wibo Van De Schuttersweg |                    |
|                     |                          | Cindy              |
| Fresia's Design 2SH |                          |                    |
| 32808-13            |                          | Mahon              |
|                     | Fresia BW6               |                    |
|                     |                          | Finamich of Hylite |

Hammer is a stallion prospect with a great pedigree top to bottom. He is broke single and double. If you don't need a stallion he would make a good hitch gelding prospect.

| Gelding          |                                      | Foaled: 4/15/07  |
|------------------|--------------------------------------|------------------|
| 20 ACOU          | STIC WHISPER TT                      | F – AHR 29759-07 |
| Co               | nsigned by Kevin Pr<br>Thorntown, IN | ather            |
| Price \$         |                                      | Afghan II        |
|                  | Aristocrat TOF                       |                  |
|                  |                                      | Rialta           |
| Account of Mon-T |                                      |                  |
| 8593-96          |                                      | Stardrift        |
|                  | Alaska CHF                           |                  |
|                  |                                      | Anouschka        |
|                  |                                      | Michel of NTF    |
|                  | Micah GLI                            |                  |
|                  |                                      | Tanja            |
| Deah's Gal Mid   |                                      |                  |
| 17161-01         |                                      | Waldemar II      |
|                  | Deah                                 |                  |
|                  |                                      | Destiny          |
|                  |                                      |                  |