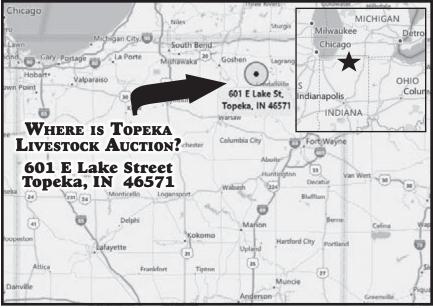

Held At:

601 E Lake St. Topeka, IN 46571 FRIDAY & SATURDAY APRIL 3 & 4, 2020

### **Location of Sale**

Topeka Livestock Auction, 601 E Lake Street, Topeka, IN 46571.