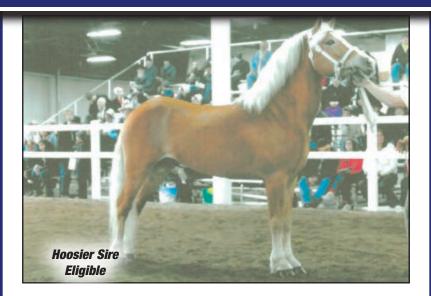

# **Hoosier Sire Eligible Yearlings**

Windrunner MBRO - Lot #62

Stallion - AHR #: 34412-19

Breeder/Owner: Brian Miller