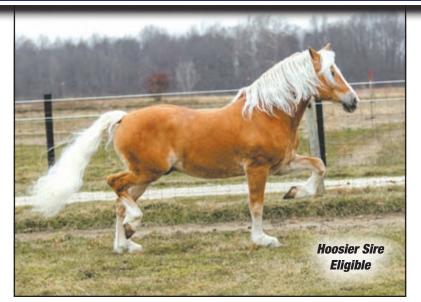

# **Hoosier Sire Eligible Yearlings**

Windrunner MBRO - Lot #62

Stallion - AHR #: 34412-19

Breeder/Owner: Brian Miller