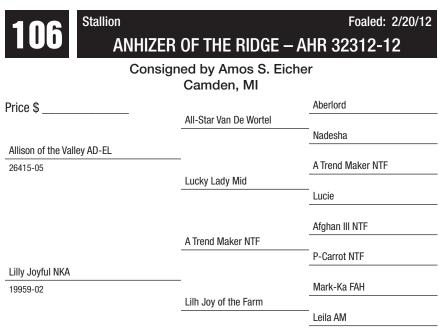

### Gelding Foaled: 2/23/16 WILL'S TRUMP OF THE RIDGE – AHR 33621-16

### Consigned by Steve Mangels "Mangels Farms" • Oak Ridge , MO

| Price \$              |                             | Wempire                     |
|-----------------------|-----------------------------|-----------------------------|
| •                     | Willo Van Het Spick         |                             |
|                       |                             | Hanneke Van De Groenestraat |
| Will-tastic of LRRA   |                             |                             |
| 27383-06              |                             | M.T. Magon NTF              |
|                       | Fan-Tastic of Hylite        |                             |
|                       |                             | Fina                        |
|                       |                             |                             |
|                       |                             | All-Star Van De Wortel      |
|                       | Allison of the Valley AD-EL |                             |
|                       |                             | Lucky Lady Mid              |
| Contilda of the Ridge |                             |                             |
| 31488-10              |                             | Neiman Marcus Tof           |
|                       | Charade                     |                             |
|                       |                             | Charade RVRW                |

Trump is a big young gelding that has been shown since he was a colt. He was on the wheel of our 6 last year. Broke single and double and in multiple hitches. Sale prepped by the Willis Chupp Family.