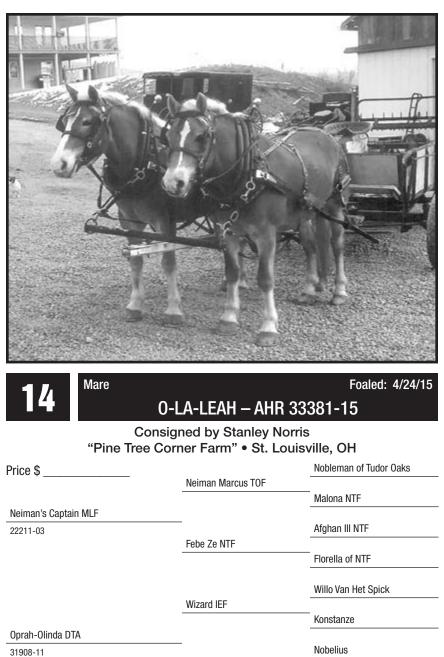

# FANCY'S LADY BUG GA – AHR 30559-08

Foaled: 5/12/08

### Consigned by Stanley Norris "Pine Tree Corner Farm" • St. Louisville, OH

| Price \$         |                 | Midas             |
|------------------|-----------------|-------------------|
| · · · ·          | Midas Touch NTF |                   |
|                  |                 | Muschi            |
| Master Touch CVA |                 |                   |
| 20522-02         |                 | Marveli of Hylite |
|                  | Lasma 4DA       |                   |
|                  |                 | Loreal 4DA        |
|                  |                 |                   |
|                  |                 | Afghan III NTF    |
|                  | Allen CAF       |                   |
|                  |                 | P-Carrot NTF      |
| Fancy Lady GA    |                 |                   |
| 24458-04         |                 | Made to Order NTF |
|                  | Fancy's SH Farm |                   |
|                  |                 | Fanny NTF         |
|                  |                 |                   |

Nice drafty red mare, broke single and double. Sells with O-La-Leah Lot # 14.

Ombra-Olinda GF

Olinda

Nice red mare. Broke single and double. Sells with Fancy's Lady Bug GA Lot #13.